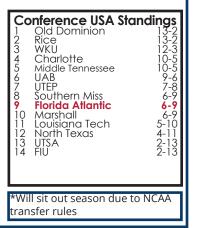

#### **Series History**

| -                |
|------------------|
| 0-9              |
| 0-4              |
| 0-4              |
| 0-1              |
| ODU, 9 games     |
| L, 75-63         |
| Boca Raton, Fla. |
| Jan. 25, 2020    |
|                  |

#### About the Owls

- FAU fell to WKU by a score of 69-56 on Saturday in the first of four bonus games to round out the regular season. The Owls cut the lead to three points coming out of the locker room, but that is as close as FAU would get to knocking off the Hilltoppers
- The Owls will look to defeat Old Dominion for the first time in school history. FAU is 0-9 against ODU, a team that is undefeated at home going 13-0 at Chartway Arena • FAU is tied for eighth in the Conference USA standings
- Crystal Primm leads the Owls, as she scores 15.7 points per game and pulls down 7.7 rebounds per game. Lotta Vehka-Aho follows with 12.6 points per game and leads the team in assists (62). Juliette Gauthier is the third Owl averaging double digits in scoring with 10.8 points and pulls down 7.3 boards per game