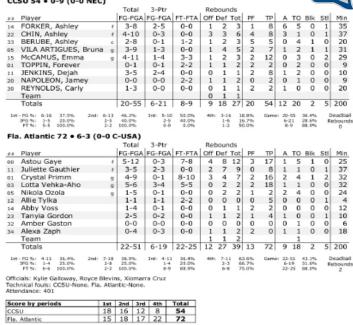

#### Fla. Atlantic Combined Team Statistics (as of Feb 22, 2020) All games

|    | R                 | ECORD:   |      |      | ον       | <b>ERA</b> | LL      | н    | OME     |      | A   | WAY   | ,    |     | NEU | TRA | ۱L  | _   |     |     |      |      |
|----|-------------------|----------|------|------|----------|------------|---------|------|---------|------|-----|-------|------|-----|-----|-----|-----|-----|-----|-----|------|------|
|    | AL                | L GAMES  |      |      | 1        | .2-14      |         |      | 8-7     |      |     | 4-7   |      |     | 0   | -0  |     | _   |     |     |      |      |
|    | C                 | ONFERENC | E    |      |          | 6-9        |         |      | 4-4     |      |     | 2-5   |      |     | 0   | -0  |     |     |     |     |      |      |
|    | N                 | ON-CONFE | RENC | E    |          | 6-5        |         |      | 4-3     |      |     | 2-2   |      |     | 0   | -0  |     |     |     |     |      |      |
|    |                   |          |      |      |          |            |         |      |         |      |     |       |      |     |     |     |     |     |     |     |      |      |
|    |                   |          |      |      | Total    |            | 3-Poii  | nt   | F-Thro  | w    |     | Rebou | inds |     |     |     |     |     |     |     |      |      |
| ## | Player            | gp-gs    | min  | avg  | fg-fga   | fg%        | 3fg-fga | 3fg% | ft-fta  | ft%  | off | def   | tot  | avg | pf  | dq  | а   | to  | blk | stl | pts  | avg  |
| 01 | Crystal Primm     | 26-26    | 828  | 31.8 | 134-284  | .472       | 13-50   | .260 | 126-191 | .660 | 78  | 123   | 201  | 7.7 | 82  | 5   | 41  | 74  | 9   | 42  | 407  | 15.7 |
| 03 | Lotta Vehka-Aho   | 24-24    | 805  | 33.5 | 96-259   | .371       | 37-131  | .282 | 73-88   | .830 | 23  | 51    | 74   | 3.1 | 74  | 4   | 62  | 57  | 1   | 39  | 302  | 12.6 |
| 11 | Juliette Gauthier | 26-26    | 864  | 33.2 | 92-238   | .387       | 43-139  | .309 | 54-63   | .857 | 40  | 149   | 189  | 7.3 | 62  | 3   | 40  | 58  | 6   | 29  | 281  | 10.8 |
| 00 | Astou Gaye        | 25-23    | 512  | 20.5 | 82-199   | .412       | 28-77   | .364 | 33-41   | .805 | 42  | 103   | 145  | 5.8 | 76  | 7   | 25  | 57  | 24  | 12  | 225  | 9.0  |
| 32 | Amber Gaston      | 21-3     | 325  | 15.5 | 38-82    | .463       | 3-9     | .333 | 20-31   | .645 | 16  | 40    | 56   | 2.7 | 43  | 2   | 5   | 33  | 13  | 12  | 99   | 4.7  |
| 23 | Tanyia Gordon     | 24-2     | 278  | 11.6 | 46-119   | .387       | 11-32   | .344 | 8-17    | .471 | 19  | 48    | 67   | 2.8 | 40  | 1   | 11  | 28  | 5   | 18  | 111  | 4.6  |
| 34 | Alexa Zaph        | 25-2     | 374  | 15.0 | 29-97    | .299       | 14-54   | .259 | 28-40   | .700 | 5   | 29    | 34   | 1.4 | 27  | 0   | 26  | 51  | 0   | 14  | 100  | 4.0  |
| 14 | Abby Voss         | 21-0     | 236  | 11.2 | 27-60    | .450       | 7-26    | .269 | 8-12    | .667 | 14  | 19    | 33   | 1.6 | 39  | 1   | 7   | 18  | 2   | 6   | 69   | 3.3  |
| 10 | Glenisha Harkless | s 20-9   | 377  | 18.9 | 14-53    | .264       | 11-34   | .324 | 20-26   | .769 | 9   | 33    | 42   | 2.1 | 41  | 1   | 29  | 43  | 8   | 10  | 59   | 3.0  |
| 05 | Nikola Ozola      | 26-15    | 546  | 21.0 | 20-88    | .227       | 11-51   | .216 | 21-28   | .750 | 6   | 20    | 26   | 1.0 | 55  | 1   | 45  | 68  | 1   | 15  | 72   | 2.8  |
| 12 | Allie Tylka       | 19-0     | 117  | 6.2  | 7-14     | .500       | 2-5     | .400 | 8-10    | .800 | 4   | 6     | 10   | 0.5 | 21  | 1   | 6   | 12  | 0   | 5   | 24   | 1.3  |
| 31 | Tori Abelson      | 6-0      | 10   | 1.7  | 0-0      | .000       | 0-0     | .000 | 0-0     | .000 | 0   | 1     | 1    | 0.2 | 0   | 0   | 1   | 0   | 1   | 0   | 0    | 0.0  |
| 13 | Grace Collins     | 4-0      | 4    | 1.0  | 0-0      | .000       | 0-0     | .000 | 0-0     | .000 | 1   | 1     | 2    | 0.5 | 0   | 0   | 0   | 1   | 0   | 0   | 0    | 0.0  |
|    | Team              |          |      |      |          |            |         |      |         |      | 51  | 61    | 112  |     |     |     |     | 18  |     |     |      |      |
|    | Total             | 0        | 5276 |      | 585-1493 | .392       | 180-608 | .296 | 399-547 | .729 | 308 | 684   | 992  | 0.0 | 560 | 26  | 298 | 518 | 70  | 202 | 1749 | 0.0  |
|    | Opponents         | 0        | 5276 |      | 635-1600 | .397       | 165-548 | .301 | 367-566 | .648 | 366 | 668   | 1034 | 0.0 | 518 | -   | 340 | 461 | 45  | 237 | 1802 | 0.0  |