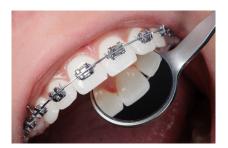

Metal Brace

Ceramic Brace

## Accessible

For patients looking to achieve straight teeth at an affordable price, our traditional fixed braces are the ideal option

Includes:

- . / Free consultation
- Face-to-face appointment with our treatment coordinator
- Fixed metal braces
- Digital scan of your teeth no more uncomfortable moulds
- Easy monthly payment plan