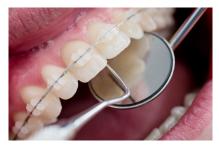

Metal Brace

Ceramic Brace

## Accessible Plus

For patients looking to achieve straight teeth at an affordable price with that little bit extra

Includes everything Accessible plus the following:

Fixed ceramic braces (clear brackets)