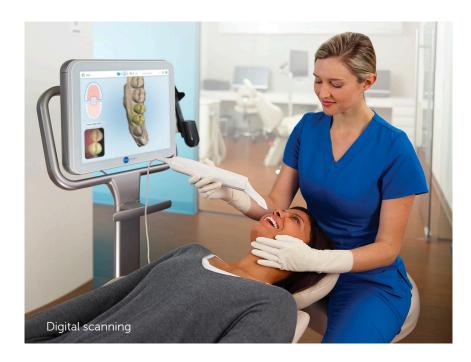

## Accessible

For patients looking to achieve straight teeth at an affordable price, our traditional fixed braces are the ideal option

Includes:

- . / Free consultation
- Face-to-face appointment with our treatment coordinator
- Fixed metal braces
- Digital scan of your teeth no more uncomfortable moulds
- Easy monthly payment plan