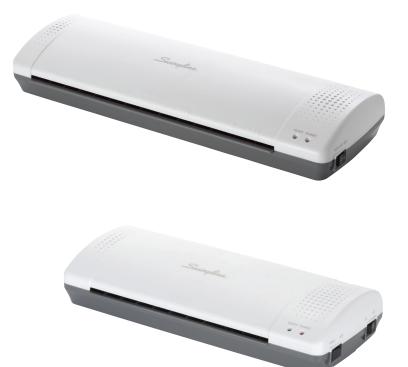

## INSPIRE<sup>™</sup> PLUS THERMAL LAMINATOR

- Great for occasional lamination at the office or at home!
- Fast warm up time ready to go in 4 minutes
- Ready indicator light illuminates when warm-up is complete
- Laminates 3 and 5 mil pouches with just one power setting
- Cold setting to smooth out cold self-adhesive laminating pouches
- Jam release lever to recover misfed pouches
- Laminates 1 pouch per minute (11" per minute)
- 12" laminator is designed for larger sizes up to menu size
- 9" laminator laminates up to legal size pouches
- Includes 5 letter size 3 mil laminating pouches
- 90 Day Warranty

| ltem No. | Description                         |
|----------|-------------------------------------|
| 1701867  | Inspire™ Plus 12" Thermal Laminator |
| 1701857  | Inspire™ Plus 9" Thermal Laminator  |