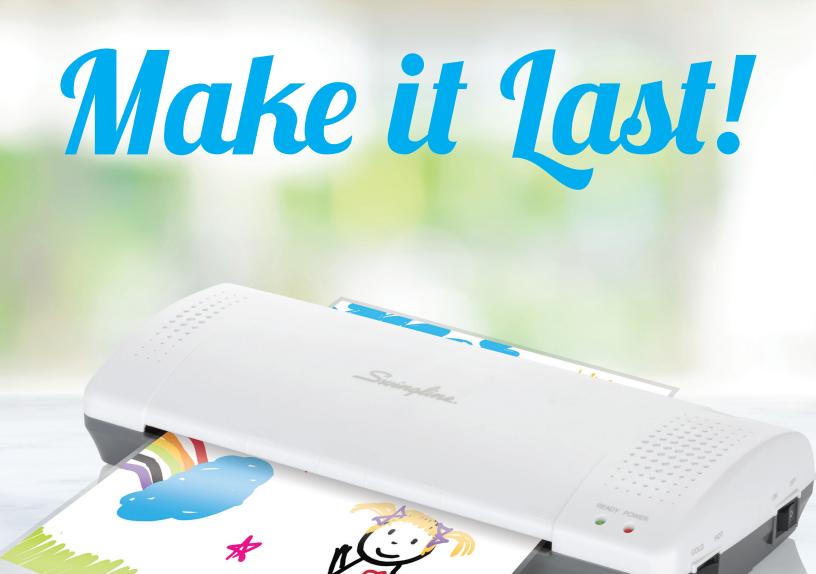

In the office or at home the Inspire<sup>™</sup> Plus laminator makes it easy and affordable to protect all of your important projects. It's ready to go in just 4 minutes and laminates 3 and 5 mil with one power setting. Crystal clear lamination makes the color pop and resist spills and tears.

## INSPIRE<sup>™</sup> PLUS THERMAL LAMINATOR

- Great for occasional lamination at the office or at home!
- Fast warm up time ready to go in 4 minutes
- Ready indicator light illuminates when warm-up is complete
- Laminates 3 and 5 mil pouches with just one power setting
- Cold setting to smooth out cold self-adhesive laminating pouches
- Jam release lever to recover misfed pouches
- Laminates 1 pouch per minute (11" per minute)
- 12" laminator is designed for larger sizes up to menu size
- 9" laminator laminates up to legal size pouches
- Includes 5 letter size 3 mil laminating pouches
- 90 Day Warranty