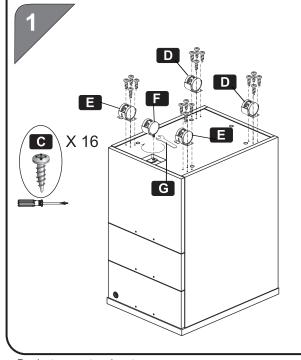

| PART<br>Pieza | QTY.<br>Cant. | ITEM<br>Descripcion |
|---------------|---------------|---------------------|
| A             | 3             |                     |
| В             | 6             | <b>(</b> ) 4x23mm   |
| С             | 16            | <b>⊕</b> 3.5x12mm   |

| PART<br>Pieza | QTY.<br>Cant. | ITEM<br>Descripcion |
|---------------|---------------|---------------------|
| D             | 2             |                     |
| E             | 2             |                     |

| PART<br>Pieza | QTY.<br>Cant. | ITEM<br>Descripcion                                          |
|---------------|---------------|--------------------------------------------------------------|
| F             | 1             |                                                              |
| G             | 1             |                                                              |
|               | 1             | Touch-up crayon<br>Hides minor scratches<br>or imperfections |