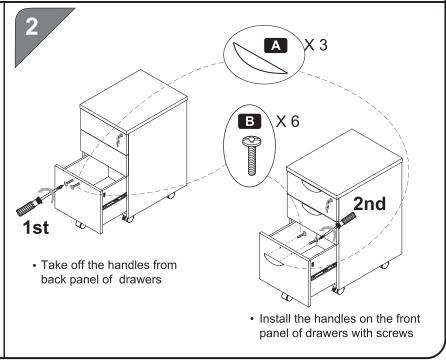

| PART<br>Pieza | QTY.<br>Cant. | ITEM<br>Descripcion |
|---------------|---------------|---------------------|
| A             | 3             |                     |
| В             | 6             | <b>(</b> ) 4x23mm   |
| С             | 16            | <b>⊕</b> 3.5x12mm   |