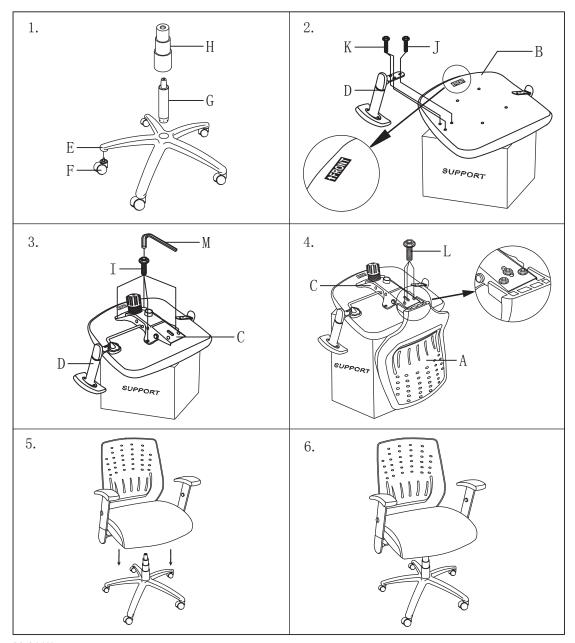

# **ASSEMBLY INSTRUCTIONS**

Model: OIF-EM4217

1 Parkway North, Suite 100, Deerfield, IL 60015 ©2012 USSCo

Made in/ Hecho en/ Fabriqué en China

Product support and parts: 1-800-733-4000

Ayuda del producto y partes / Support technique et pieces