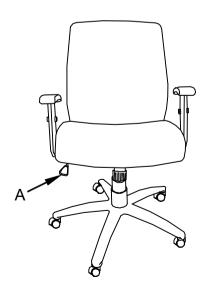

#### Tilt Tension

Knob underneath seat adjusts ease with which chair reclines to the different weights and strengths of different users. To increase tension turn knob to the right. To release tension (loosen), turn knob to the left.