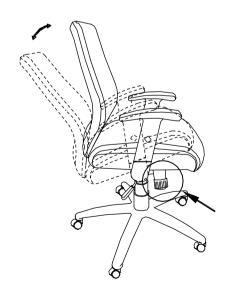

### Tilt Lock

Pull lever, "A," on the right side of the seat away from the chair and lean back to recline. To lock chair in upright position, push lever back towards the chair.

#### Tilt Tension

Knob underneath seat adjusts ease with which chair reclines to the different weights and strengths of different users. To increase tension turn knob to the right. To release tension (loosen), turn knob to the left.