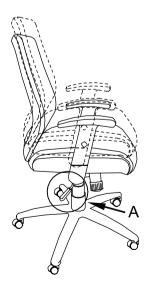

### Seat Height

To raise the seat height, stand up from the chair while lifting the lever, "A," under the right side of the seat. To lower the seat height, lift the lever, "A," while sitting in the chair.

### Tilt Lock

Pull lever, "A," on the right side of the seat away from the chair and lean back to recline. To lock chair in upright position, push lever back towards the chair.