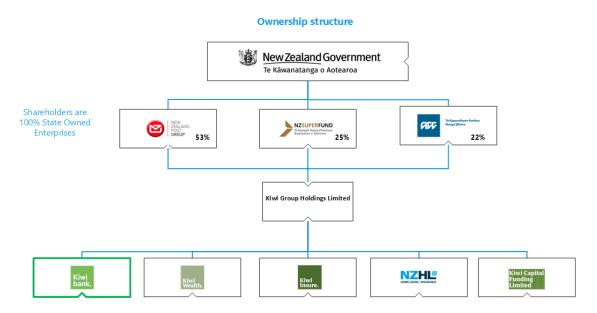

## **Ownership and governance**

Kiwibank is a wholly-owned subsidiary of Kiwi Group Holdings Limited, which is owned by three 100% state-owned enterprises.