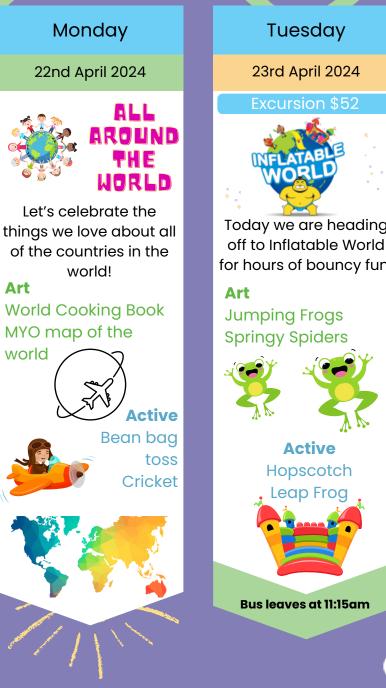

rtunities for free play in our well-resourced room and grounds
- Incursions and excursions generally run between 8.30am to 3.30pm, please ensure your children arrive prior to this so they don't miss out on the core activities of the day

# What to Bring

- Broad-brimmed hat, sun-smart clothing (no singlets) and enclosed shoes (no thongs, crocs, slip on shoes or roller shoes)
- Healthy lunch daily unless otherwise specified on day (staff are unable to heat or cook food for children)
- No nut products or egg products
- Large water bottle
- Check program for other special items that might be required for the day (e.g. bikes, helmets, costumes)

ourpatch

# HOLIDAY PROGRAM

Art

### **Our Patch Stella Maris** 7:00am - 6:00pm





# HOLIDAY PROGRAM

#### Our Patch Stella Maris 7:00am - 6:00pm