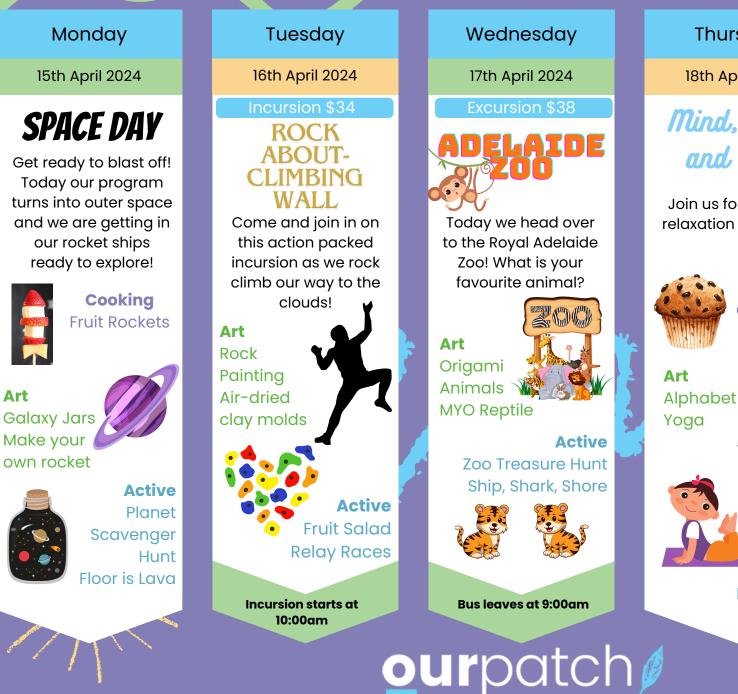

- Breakfast until 8.15am
- Healthy morning and afternoon tea
- Opportunities for free play in our well-resourced room and grounds
- Incursions and excursions generally run between 8.30am to 3.30pm, please ensure your children arrive prior to this so they don't miss out on the core activities of the day

# What to Bring

- Broad-brimmed hat, sun-smart clothing (no singlets) and enclosed shoes (no thongs, crocs, slip on shoes or roller shoes)
- Healthy lunch daily unless otherwise specified on day (staff are unable to heat or cook food for children)
- No nut products or egg products
- Large water bottle
- Check program for other special items that might be required for the day (e.g. bikes, helmets, costumes)

ourpatch

# HOLIDAY PROGRAM

Art

### **Our Patch Stella Maris** 7:00am - 6:00pm





# HOLIDAY PROGRAM

#### Our Patch Stella Maris 7:00am - 6:00pm