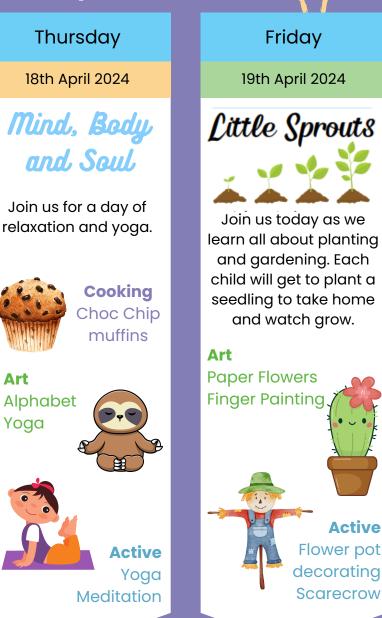

Breakfast until 8.15am
- Healthy morning and afternoon tea
- Opportunities for free play in our well-resourced room and grounds
- Incursions and excursions generally run between 8.30am to 3.30pm, please ensure your children arrive prior to this so they don't miss out on the core activities of the day

# What to Bring

- Broad-brimmed hat, sun-smart clothing (no singlets) and enclosed shoes (no thongs, crocs, slip on shoes or roller shoes)
- Healthy lunch daily unless otherwise specified on day (staff are unable to heat or cook food for children)
- No nut products or egg products
- Large water bottle
- Check program for other special items that might be required for the day (e.g. bikes, helmets, costumes)

ourpatch

# HOLIDAY PROGRAM

Art

### **Our Patch Stella Maris** 7:00am - 6:00pm





# HOLIDAY PROGRAM

#### Our Patch Stella Maris 7:00am - 6:00pm