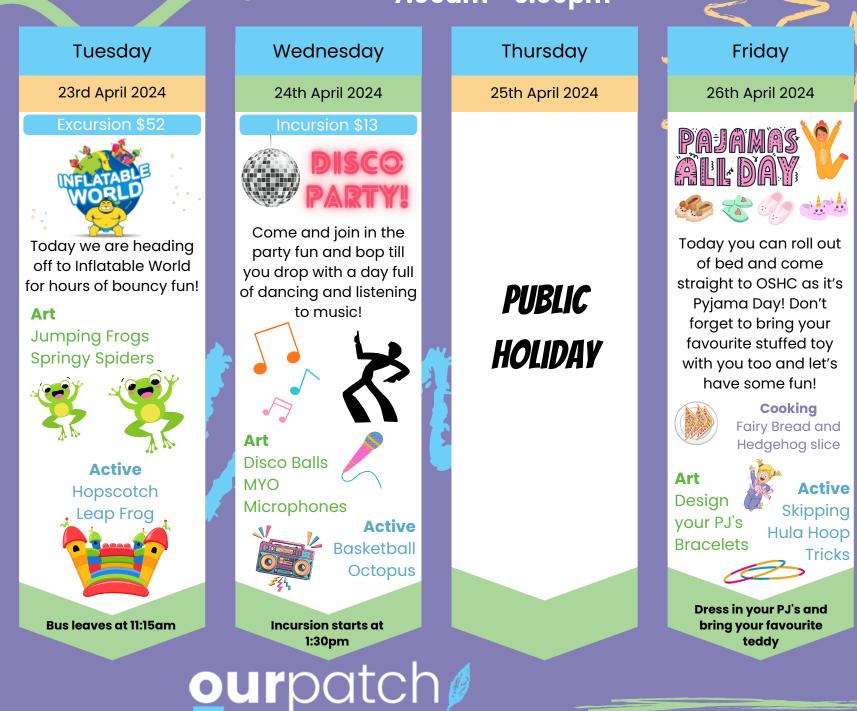

unities for free play in our well-resourced room and grounds
- Incursions and excursions generally run between 8.30am to 3.30pm, please ensure your children arrive prior to this so they don't miss out on the core activities of the day

# What to Bring

- Broad-brimmed hat, sun-smart clothing (no singlets) and enclosed shoes (no thongs, crocs, slip on shoes or roller shoes)
- Healthy lunch daily unless otherwise specified on day (staff are unable to heat or cook food for children)
- No nut products or egg products
- Large water bottle
- Check program for other special items that might be required for the day (e.g. bikes, helmets, costumes)

ourpatch

# HOLIDAY PROGRAM

Art

### **Our Patch Stella Maris** 7:00am - 6:00pm





# HOLIDAY PROGRAM

#### Our Patch Stella Maris 7:00am - 6:00pm