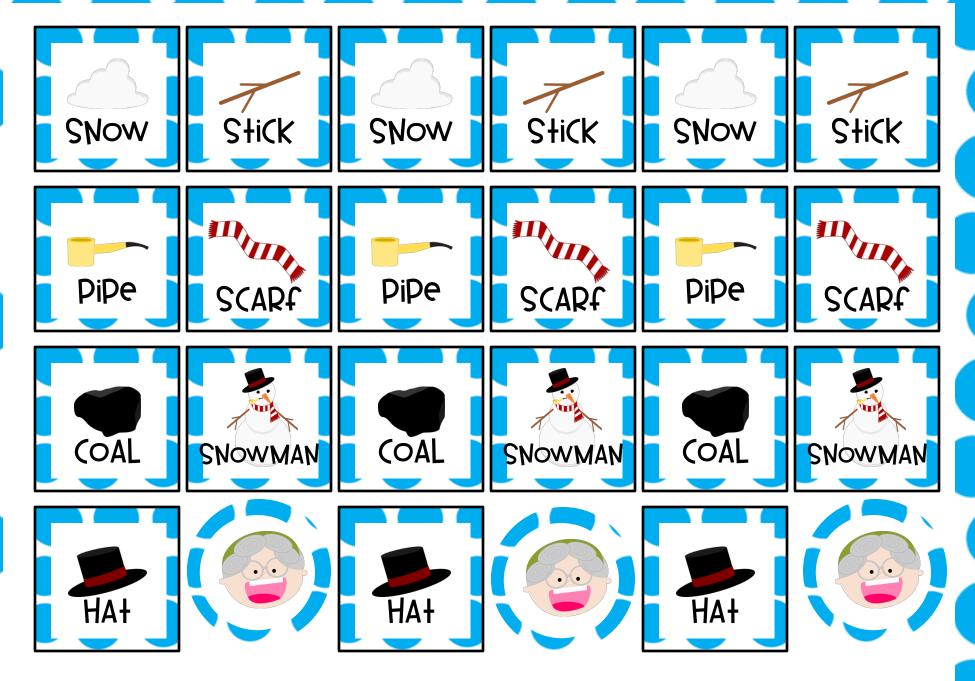

## (OLd LAdy SequeN(iN9

NAMe \_\_\_\_\_

WRITE THE ITEMS THAT THE OLD LADY ATE IN THE CORRECT ORDER. COLOR THE CODE THAT YOU USED.

fifth Sixth LASt

Color the code code code

© LEOPARD PRINT LIBRARIAN 2017

## OLD LADY SEQUENCINS CARDS

## OLD LADY SEQUENCIN9 CARDS