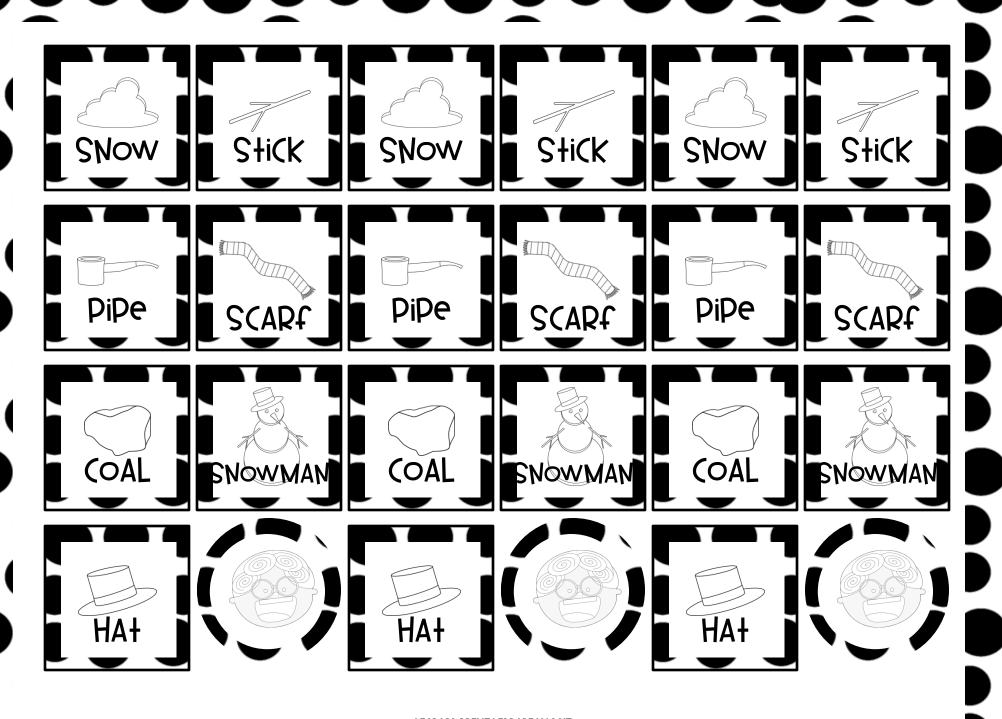

## (OLd LAdy SequeN(iN9

NAMe \_\_\_\_\_

WRITE THE ITEMS THAT THE OLD LADY ATE IN THE CORRECT ORDER. COLOR THE CODE THAT YOU USED.

fifth Sixth LASt

Color the code code code

© LEOPARD PRINT LIBRARIAN 2017

## OLD LADY SEQUENCINS CARDS

## OLD LADY SEQUENCIN9 CARDS