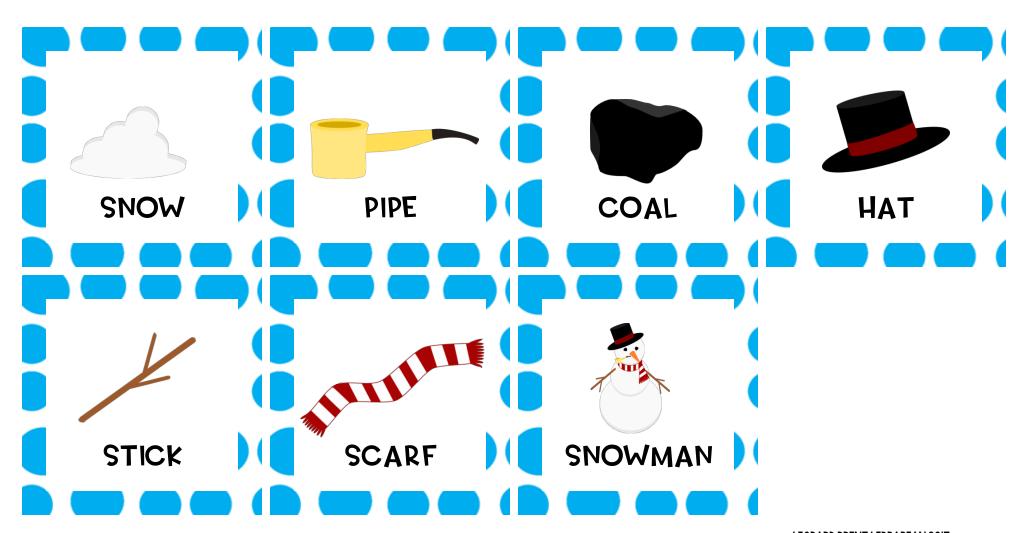

## (OLd LAdy SequeN(iN9

NAMe \_\_\_\_\_

WRITE THE ITEMS THAT THE OLD LADY ATE IN THE CORRECT ORDER. COLOR THE CODE THAT YOU USED.

fifth Sixth LASt

Color the code code code

© LEOPARD PRINT LIBRARIAN 2017

#### **FIRST**

dRAW A LINE FROM the old LAdy to the first thing that she swallowed. Make the ozobot 90 Slow.

#### SECOND

dRAW A LINE FROM the fiRSt thing to the Second thing that She Swallowed. Make the ozobot 90 fast.

#### THIRD

dRAW A LINE FROM the Second thing to the third thing that she Swallowed. Give the ozobot a Nitro Boost.

#### **FOURTH**

dRAW A LINE FROM the third thing to the fourth thing that she swallowed. Make the ozobot (Ruise.

#### **FIFTH**

dRAW A LINE FROM the fourth thing to the fifth that She SWALLOWED. MAKE the ozobot 90 turbo.

#### SIXTH

dRAW A LINE FROM the fifth thing to the Sixth thing that she swallowed. Make the ozobot Snail dose.

#### LAST

dRAW A LINE FROM tHE
SIXTH THING TO THE LAST
THING THAT SHE
SWALLOWED. MAKE THE
OZOBOT U-TURN (LINE END).