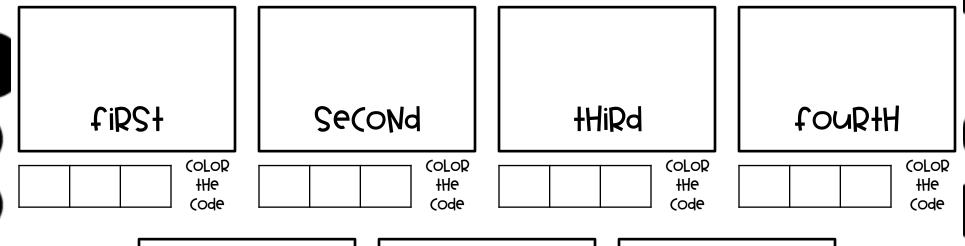

# SeaueNCiN9 (ARdS

tiRS+

Se(oNd

#### Start Here

Draw a path for the old lady using markers and following the directions on the task cards

**HIRd** 

fouRtH

tit+H

SiX+H

LASt

fiRSt

Se(oNd

#### Start Here

Draw a path for the old lady using markers and following the directions on the task cards

**HIRd** 

fouRtH

tit HH

SiXtH

LAST

Student Sequencing Cards and Ozobot topper. Laminate. Use dry erase pens to use year after year.

## (OLd LAdy SequeN(iN9

NAMe \_\_\_\_\_

WRITE THE ITEMS THAT THE OLD LADY ATE IN THE CORRECT ORDER. COLOR THE CODE THAT YOU USED.

fifth Sixth LASt

Color the code code code

© LEOPARD PRINT LIBRARIAN 2017