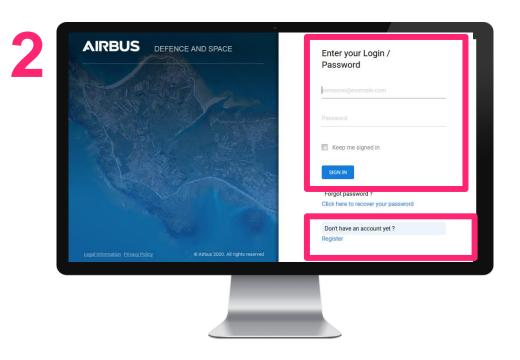

#### **Login & Connect to your account:**

oneatlas.airbus.com – Use Google Chrome for best performance

- Visit oneatlas.airbus.com and click "Log In"
- Login to your Airbus account to get started (Login + default password)
- Customize your password under My Account > Modify my password
- Click "Access" under *Data* > *Pay-per-order*