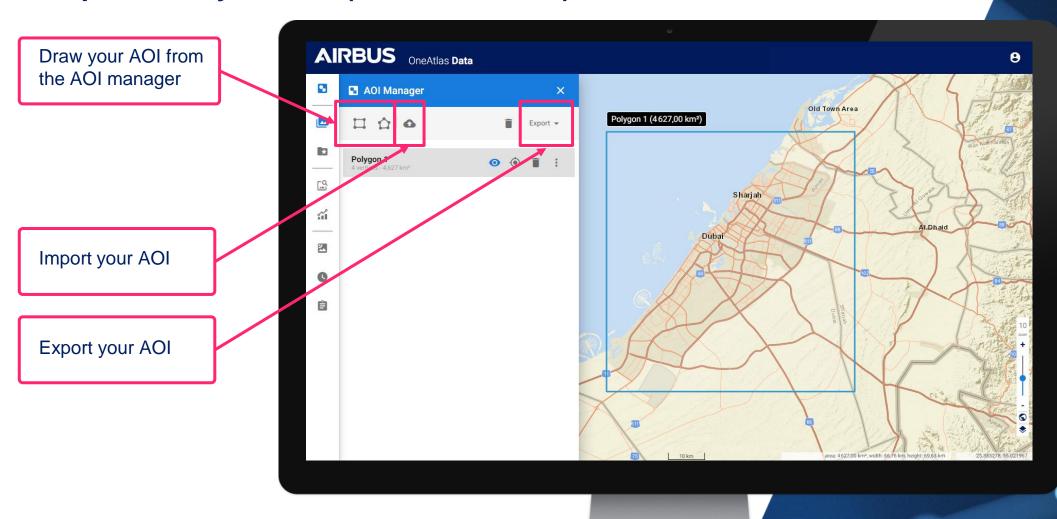

## The interface

With your OneAtlas data account, you can access our offers available on our platform.

#### You can also:

- change your contract
- update your account details
- and logout



# Navigate the world map

OneAtlas Data's world map is the key interface, which allows you to select and define your area of interest, and to task the appropriate satellite.

- You can easily zoom into a location by entering its name or geographical coordinates into the top left corner search bar or by clicking on the plus icon to zoom into your AOI (area of interest).
- You can move around the world map by clicking and dragging the cursor.
- Zoom using the mouse wheel or with the + and – buttons located at the bottom righthand corner of the map.



### **Step 1: Draw your AOI (Area of Interest)**





#### **Step 2: Select Your Service**

Close AOI manager and select Archive Imagery service





#### **Step 3: Archive Imagery Menu**

Discover Archive Imagery menu functions by panning over icons





#### **Step 3: Archive Imagery Menu**

2 ways of ordering imagery: Download or Add to wishlist

**Download**Single image ordering



**AIRBUS** 

#### **Step 4: Order Archive – Production options**

Single Image ordering

**Production**Select productions options



Each product is delivered as soon it is available

Quality control will ensure a human check over the image; it may delay the delivery



#### **Step 4: Order Archive – Delivery options**



**AIRBUS** 

#### **Step 4: Order Archive – Confirmation**



**AIRBUS** 

#### **Step 4: Order Archive – Add to wishlist**

Select multi