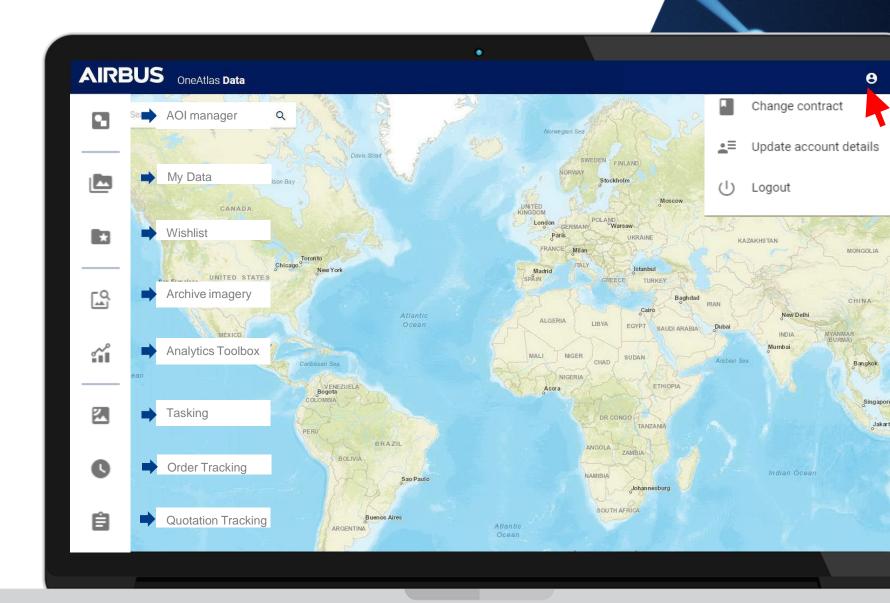

## The interface

With your OneAtlas data account, you can access our offers available on our platform.

#### You can also:

- change your contract
- update your account details
- and logout

# Navigate the world map

OneAtlas Data's world map is the key interface, which allows you to select and define your area of interest, and to task the appropriate satellite.

- You can easily zoom into a location by entering its name or geographical coordinates into the top left corner search bar or by clicking on the plus icon to zoom into your AOI (area of interest).
- You can move around the world map by clicking and dragging the cursor.
- Zoom using the mouse wheel or with the + and – buttons located at the bottom righthand corner of the map.