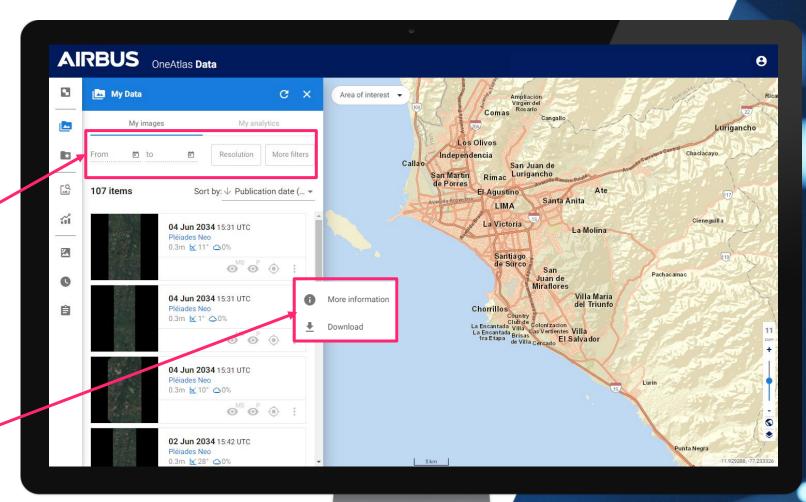

#### Step 7: My Data Menu

Find and filter all your orders in My Data

Filters to quickly find your images based on acquisition dates, resolution (for Living Library users) & additional filters

Access metadata or Download