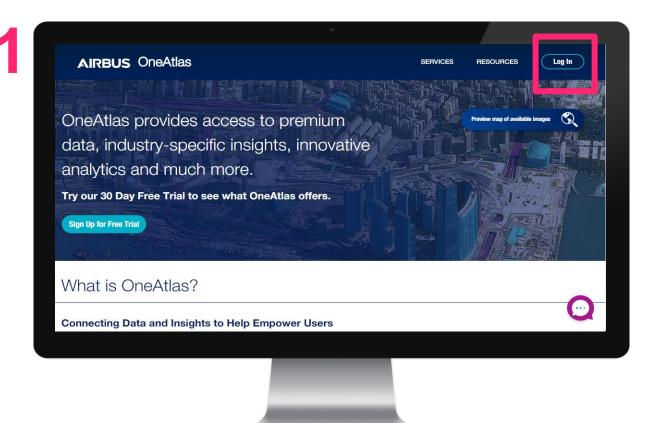

#### **Login & Connect to your account:**

oneatlas.airbus.com – Use Google Chrome for best performance

- Visit oneatlas.airbus.com and click "Log In"
- Login to your Airbus account to get started (Login + default password)
- Customize your password under My Account > Modify my password
- Click "Access" under *Data* > *Pay-per-order*