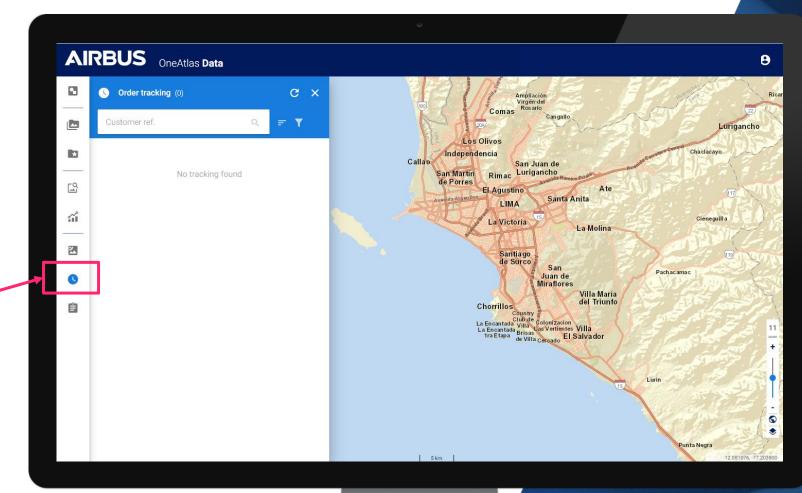

#### **Step 5: Order Tracking Menu**

Easily follow the progress of your order

Click on « Order Tracking» Tab