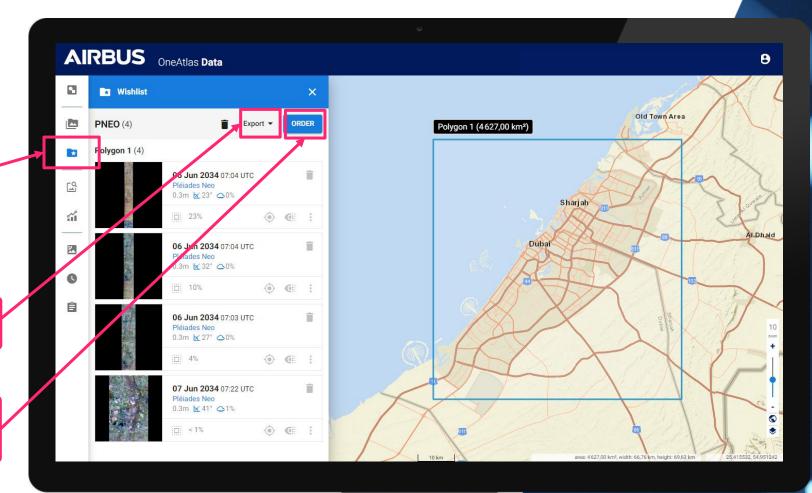

#### **Step 4: Order Archive with Wishlist menu**

Select multiple images and order them all at once, or export project

Click on « Wishlist » Tab

You can export the project to save or share it

Click on « order » to obtain all images at once

#### Step 4: Order Archive with Wishlist menu

The same ordering process than Single Image ordering will apply, but will include all images that are part of the wishlist

Follow the same steps as single image ordering