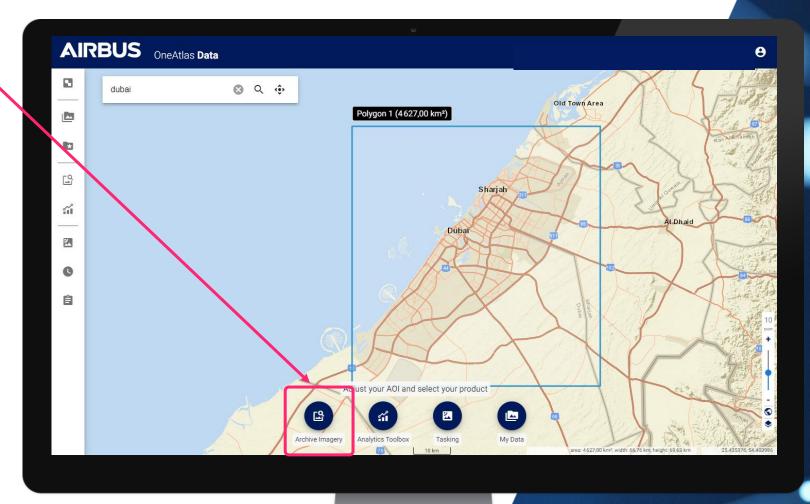

#### **Step 2: Select Your Service**

Close AOI manager and select Archive Imagery service