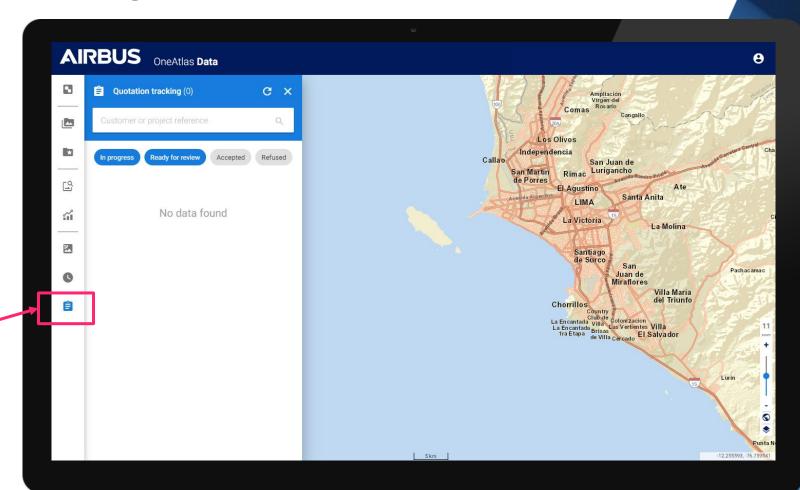

#### **Step 6: Quotation Tracking Menu**

Easily follow up with your quotation and track progress

Click on « Quotation Tracking» Tab