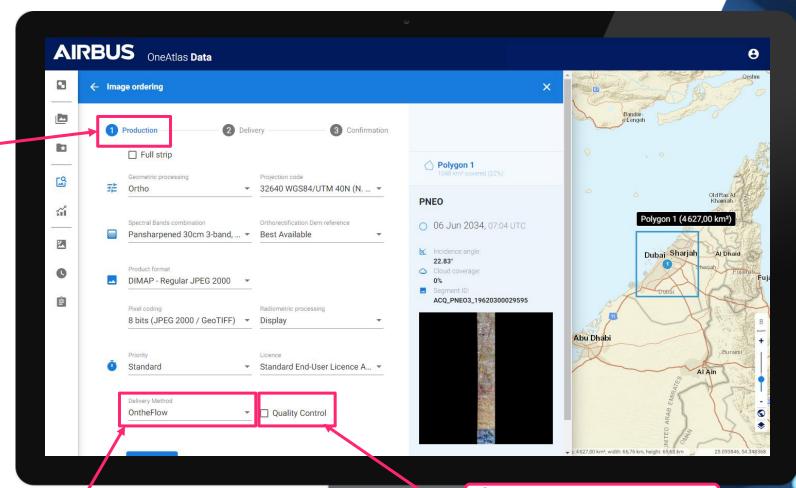

#### **Step 4: Order Archive – Production options**

Single Image ordering

**Production**Select productions options

Each product is delivered as soon it is available

Quality control will ensure a human check over the image; it may delay the delivery