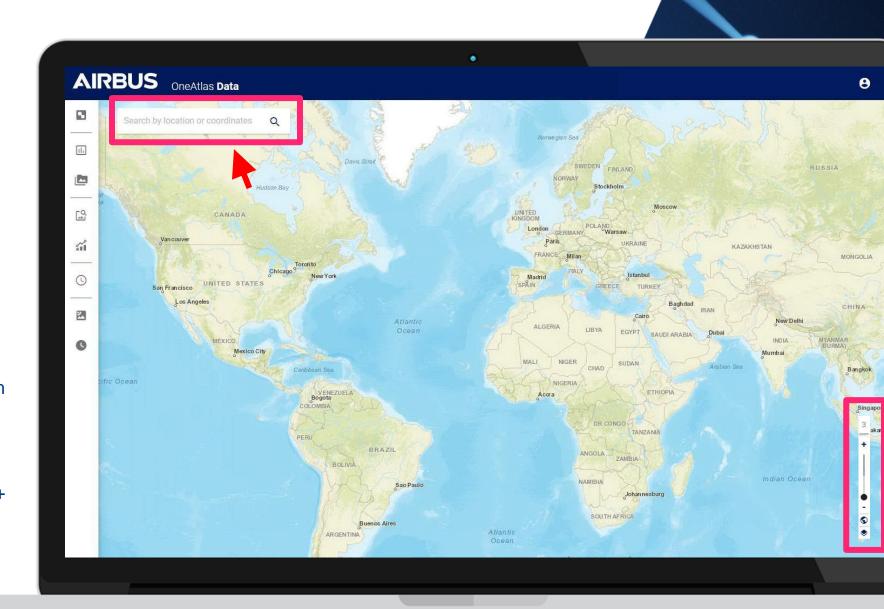

# Navigate the world map

OneAtlas Data's world map is the key interface, which allows you to select and define your area of interest, and to task the appropriate satellite.

- You can easily zoom into a location by entering its name or geographical coordinates into the top left corner search bar or by clicking on the plus icon to zoom into your AOI (area of interest).
- You can move around the world map by clicking and dragging the cursor.
- Zoom using the mouse wheel or with the + and – buttons located at the bottom righthand corner of the map.