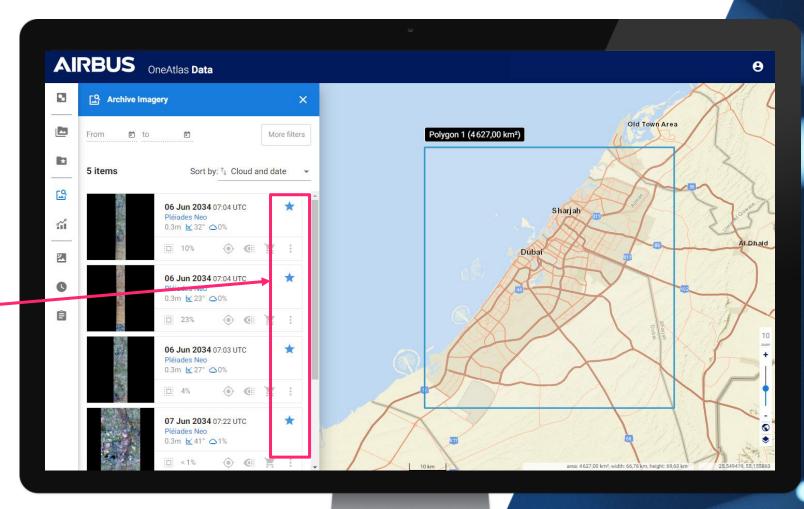

#### **Step 4: Order Archive – Add to wishlist**

Select multiple images and order them all at once, or export project

Select the Wishlist icon to add all images to the wishlist section and order them all at once

#### **Step 3: Archive Imagery Menu**

2 ways of ordering imagery: Download or Add to wishlist

**Download**Single image ordering

**AIRBUS** 