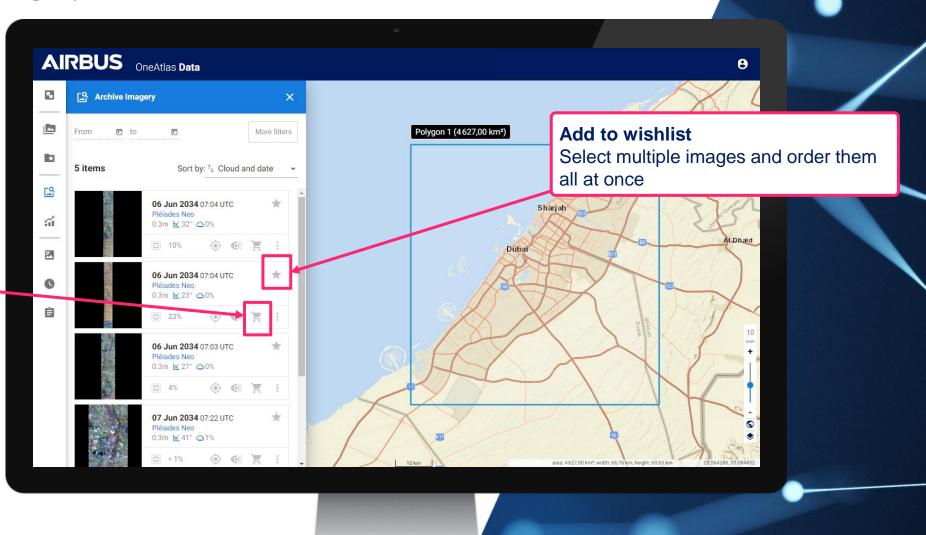

#### **Step 3: Archive Imagery Menu**

2 ways of ordering imagery: Download or Add to wishlist

**Download**Single image ordering

**AIRBUS** 

#### **Step 4: Order Archive – Add to wishlist**

Select multiple images and order them all at once, or export project

Select the Wishlist icon to add all images to the wishlist section and order them all at once