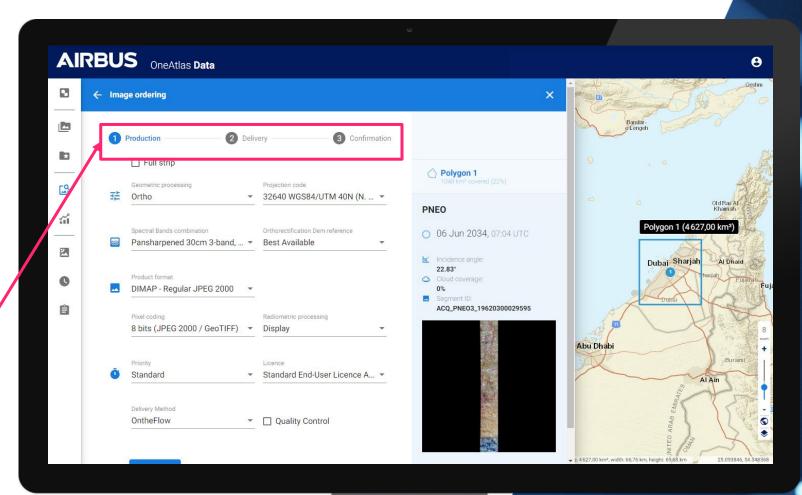

#### **Step 4: Order Archive – Production options**

Single Image ordering

**Production**Select productions options

Each product is delivered as soon it is available

Quality control will ensure a human check over the image; it may delay the delivery

#### **Step 4: Order Archive – Delivery options**

**AIRBUS** 

#### **Step 4: Order Archive – Confirmation**

**AIRBUS** 