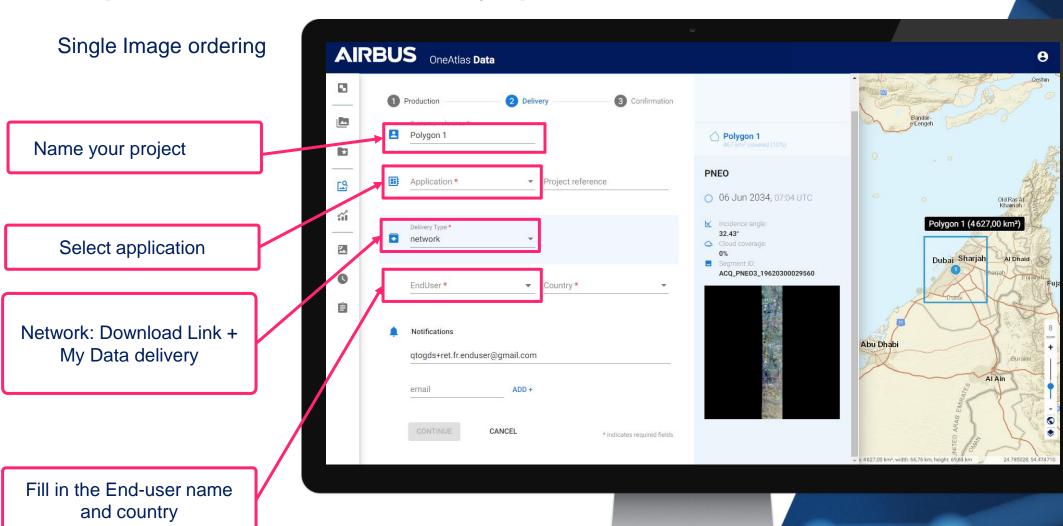

wheel or with the + and – buttons located at the bottom righthand corner of the map.



### **Step 1: Draw your AOI (Area of Interest)**





#### **Step 2: Select Your Service**

Close AOI manager and select Archive Imagery service





#### **Step 3: Archive Imagery Menu**

Discover Archive Imagery menu functions by panning over icons





#### **Step 3: Archive Imagery Menu**

2 ways of ordering imagery: Download or Add to wishlist

**Download**Single image ordering



**AIRBUS** 

#### **Step 4: Order Archive – Production options**

Single Image ordering

**Production**Select productions options



Each product is delivered as soon it is available

Quality control will ensure a human check over the image; it may delay the delivery



#### **Step 4: Order Archive – Delivery options**



**AIRBUS** 

#### **Step 4: Order Archive – Confirmation**



**AIRBUS** 

#### **Step 4: Order Archive – Add to wishlist**

Select multiple images and order them all at once, or export project

Select the Wishlist icon to add all images to the wishlist section and order them all at once



#### **Step 4: Order Archive with Wishlist menu**

Select multiple images and order them all at once, or export project

Click on « Wishlist » Tab

You can export the project to save or share it

Click on « order » to obtain all images at once



#### Step 4: Order Archive with Wishlist menu

The same ordering process than Single Image ordering will apply, but will include all images that are part of the wishlist

Follow the same steps as single image ordering



#### **Step 5: Order Tracking Menu**