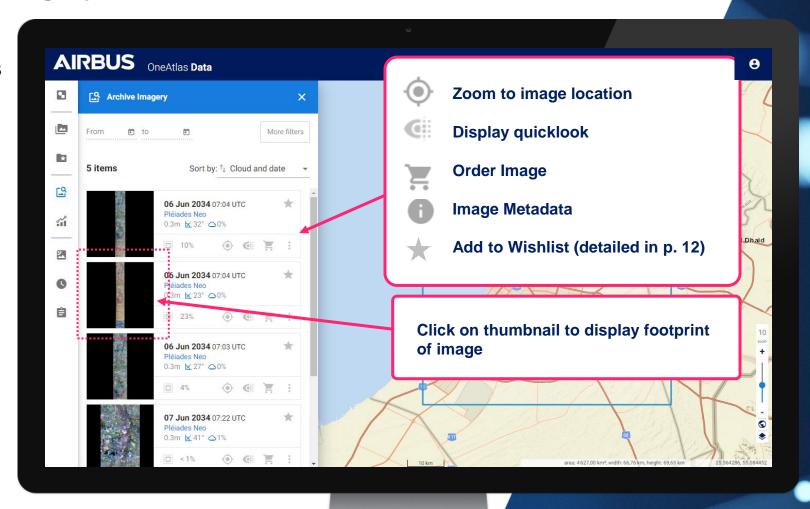

#### **Step 3: Archive Imagery Menu**

Discover Archive Imagery menu functions by panning over icons

#### **Step 3: Archive Imagery Menu**

2 ways of ordering imagery: Download or Add to wishlist

**Download**Single image ordering

**AIRBUS** 