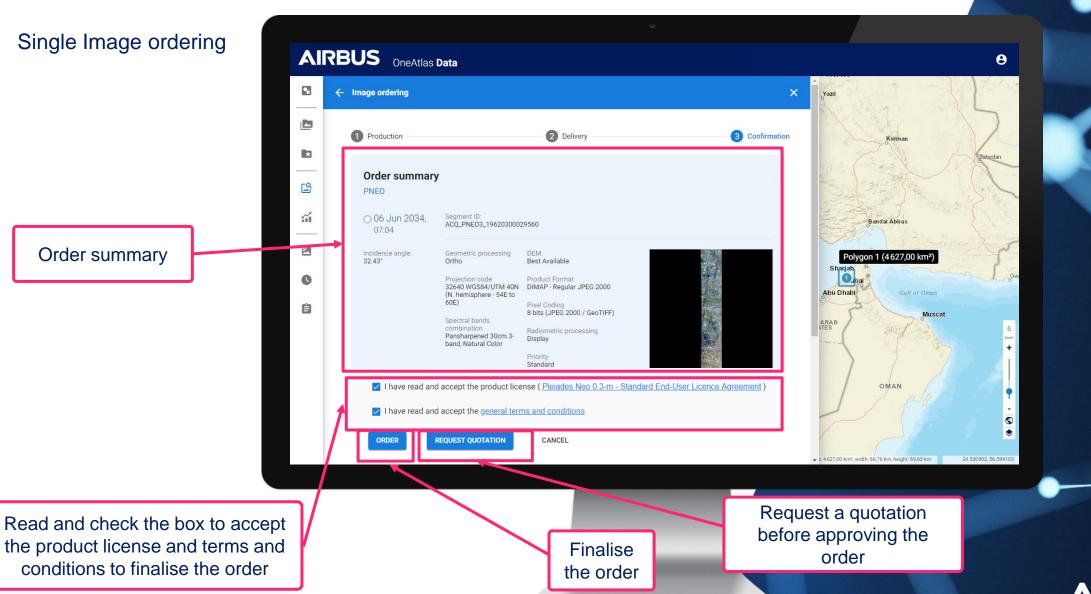

hand corner of the map.



### **Step 1: Draw your AOI (Area of Interest)**





#### **Step 2: Select Your Service**

Close AOI manager and select Archive Imagery service





#### **Step 3: Archive Imagery Menu**

Discover Archive Imagery menu functions by panning over icons





#### **Step 3: Archive Imagery Menu**

2 ways of ordering imagery: Download or Add to wishlist

**Download**Single image ordering



**AIRBUS** 

#### **Step 4: Order Archive – Production options**

Single Image ordering

**Production**Select productions options



Each product is delivered as soon it is available

Quality control will ensure a human check over the image; it may delay the delivery



#### **Step 4: Order Archive – Delivery options**



**AIRBUS** 

#### **Step 4: Order Archive – Confirmation**



**AIRBUS** 

#### **Step 4: Order Archive – Add to wishlist**

Select multiple images and order them all at once, or export project

Select the Wishlist icon to add all images to the wishlist section and order them all at once



#### **Step 4: Order Archive with Wishlist menu**

Select multiple images and order them all at once, or export project

Click on « Wishlist » Tab

You can export the project to save or share it

Click on « order » to obtain all images at once



#### Step 4: Order Archive with Wishlist menu

The same ordering process than Single Image ordering will apply, but will include all images that are part of the wishlist

Follow the same steps as single image ordering



#### **Step 5: Order Tracking Menu**

Easily follow the progress of your order

Click on « Order Tra