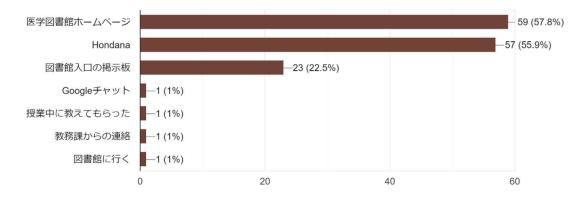

# 医学図書館利用者アンケート

## (医学部医学科·看護学科、臨床検査専門学校)

## 令和5年11月1日~令和5年11月30日

## 1-1 所属についてお尋ねします。

102 件の回答



# 医学科看護学科臨床検査専門学校

#### 1-2 学年についてお尋ねします。

102 件の回答





#### 2 利用頻度についてお尋ねします。

102 件の回答





## 3 利用目的についてお尋ねします。 (あてはまるものを選んでください。3つまで) 102 件の回答



#### 4 よく利用する場所についてお尋ねします。

102 件の回答



#### 5-1 図書館の環境設備の満足度についてお尋ねします。



#### 6-1 図書館サービスの満足度についてお尋ねします。



#### 6-3 図書館サービスを利用したことがないと回答された方へその理由についてお尋ねします。 30件の回答



#### 7-1 検索ツール・情報リソースの利用についてお尋ねします。



#### 7-3 検索ツール・情報リソースを利用したことがないと回答された方へその理由をお尋ねします。 43件の回答



#### 8-1 Webサービスの利用についてお尋ねします。



8-3 Webサービスを利用したことがないと回答された方へその理由をお尋ねします。 56件の回答



#### 9 図書館に関する情報の入手方法についてお尋ねします。

102 件の回答



## 図書館利用者アンケート (医学部医学科・看護学科、 臨床検査専門学校)

#### 実施期間 2023年11月1日~11月30日

5-2 図書館の環境設備に関する改善点などご要望があればご記入ください。

|    | 利用者の要望                     | 図書館からの回答                         |
|----|----------------------------|----------------------------------|
|    | (コンセント)                    |                                  |
| 1  | 充電器できるようにしてほしい             |                                  |
| 2  | パソコン等の充電ができるようにして欲しいです。    |                                  |
|    | iPad やパソコンを使って勉強することが大半なの  |                                  |
| 3  | で、どの席もコンセントが使えるようになると助かり   |                                  |
|    | ます。                        |                                  |
| 4  | コンセントをつけて欲しい               |                                  |
| 5  | iPad で勉強するには充電場所が少なすぎる     | 今年度に、2 階閲覧室・3 階学