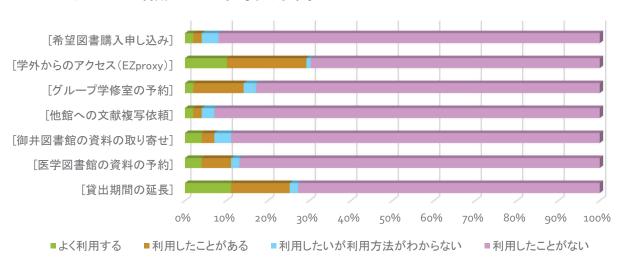

# 医学図書館利用者アンケート

## (医学部医学科·看護学科、臨床検査専門学校)

## 令和5年11月1日~令和5年11月30日

## 1-1 所属についてお尋ねします。

102 件の回答



# 医学科看護学科臨床検査専門学校

#### 1-2 学年についてお尋ねします。

102 件の回答





#### 2 利用頻度についてお尋ねします。

102 件の回答





## 3 利用目的についてお尋ねします。 (あてはまるものを選んでください。3つまで) 102 件の回答



#### 4 よく利用する場所についてお尋ねします。

102 件の回答



#### 5-1 図書館の環境設備の満足度についてお尋ねします。



#### 6-1 図書館サービスの満足度についてお尋ねします。



#### 6-3 図書館サービスを利用したことがないと回答された方へその理由についてお尋ねします。 30件の回答



#### 7-1 検索ツール・情報リソースの利用についてお尋ねします。



#### 7-3 検索ツール・情報リソースを利用したことがないと回答された方へその理由をお尋ねします。 43件の回答



#### 8-1 Webサービスの利用についてお尋ねします。



8-3 Webサービスを利用したことがないと回答された方へその理由をお尋ねします。 56件の回答



#### 9 図書館に関する情報の入手方法についてお尋ねします。

102 件の回答



## 図書館利用者アンケート (医学部医学科・看護学科、 臨床検査専門学校)

#### 実施期間 2023年11月1日~11月30日

5-2 図書館の環境設備に関する改善点などご要望があればご記入ください。

|    | 利用者の要望                     | 図書館からの回答                         |
|----|----------------------------|----------------------------------|
|    | (コンセント)                    |                                  |
| 1  | 充電器できるようにしてほしい             |                                  |
| 2  | パソコン等の充電ができるようにして欲しいです。    |                                  |
|    | iPad やパソコンを使って勉強することが大半なの  |                                  |
| 3  | で、どの席もコンセントが使えるようになると助かり   |                                  |
|    | ます。                        |                                  |
| 4  | コンセントをつけて欲しい