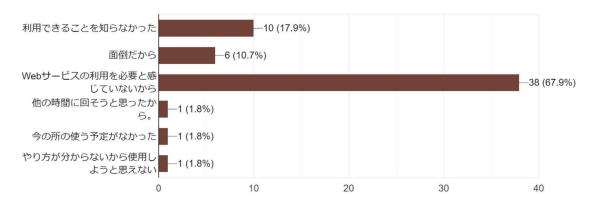

#### 8-1 Webサービスの利用についてお尋ねします。

8-3 Webサービスを利用したことがないと回答された方へその理由をお尋ねします。 56件の回答