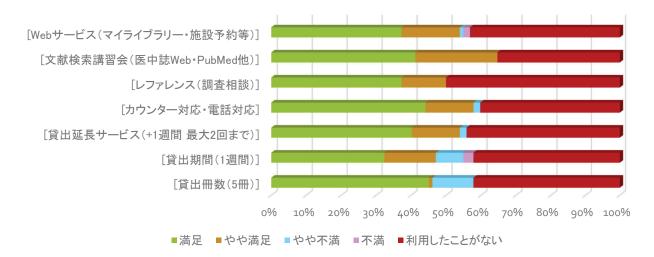

# 医学図書館利用者アンケート

## (医学部医学科·看護学科、臨床検査専門学校)

## 令和5年11月1日~令和5年11月30日

## 1-1 所属についてお尋ねします。

102 件の回答



# 医学科看護学科臨床検査専門学校

#### 1-2 学年についてお尋ねします。

102 件の回答





#### 2 利用頻度についてお尋ねします。

102 件の回答





## 3 利用目的についてお尋ねします。 (あてはまるものを選んでください。3つまで) 102 件の回答



#### 4 よく利用する場所についてお尋ねします。

102 件の回答



#### 5-1 図書館の環境設備の満足度についてお尋ねします。



#### 6-1 図書館サービスの満足度についてお尋ねします。



#### 6-3 図書館サービスを利用したことがないと回答された方へその理由についてお尋ねします。 30件の回答



#### 7-1 検索ツール・情報リソースの利用についてお尋ねします。



#### 7-3 検索ツール・情報リソースを利用したことがないと回答された方へその理由をお尋ねします。 43件の回答



#### 8-1 Webサービスの利用についてお尋ねします。



8-3 Webサービスを利用したことがないと回答された方へその理由をお尋ねします。 56件の回答



#### 9 図書館に関する情報の入手方法についてお尋ねします。

102 件の回答



## 図書館利用者アンケート (医学部医学科・看護学科、 臨床検査専門学校)

#### 実施期間 2023年11月1日~11月30日

5-2 図書館の環境設備に関する改善点などご要望があればご記入ください。

|    | 利用者の要望                     | 図書館からの回答                         |
|----|----------------------------|----------------------------------|
|    | (コンセント)                    |                                  |
| 1  | 充電器できるようにしてほしい             |                                  |
| 2  | パソコン等の充電ができるようにして欲しいです。    |                                  |
|    | iPad やパソコンを使って勉強することが大半なの  |