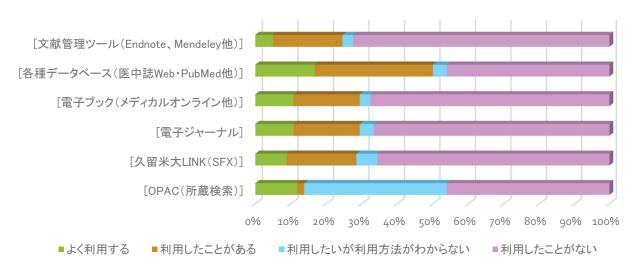

# 医学図書館利用者アンケート

## (医学部医学科·看護学科、臨床検査専門学校)

## 令和5年11月1日~令和5年11月30日

## 1-1 所属についてお尋ねします。

102 件の回答



# 医学科看護学科臨床検査専門学校

#### 1-2 学年についてお尋ねします。

102 件の回答





#### 2 利用頻度についてお尋ねします。

102 件の回答





## 3 利用目的についてお尋ねします。 (あてはまるものを選んでください。3つまで) 102 件の回答



#### 4 よく利用する場所についてお尋ねします。

102 件の回答



#### 5-1 図書館の環境設備の満足度についてお尋ねします。



#### 6-1 図書館サービスの満足度についてお尋ねします。



#### 6-3 図書館サービスを利用したことがないと回答された方へその理由についてお尋ねします。 30件の回答



#### 7-1 検索ツール・情報リソースの利用についてお尋ねします。



#### 7-3 検索ツール・情報リソースを利用したことがないと回答された方へその理由をお尋ねします。 43件の回答



#### 8-1 Webサービスの利用についてお尋ねします。



8-3 Webサービスを利用したことがないと回答された方へその理由をお尋ねします。 56件の回答



#### 9 図書館に関する情報の入手方法についてお尋ねします。

102 件の回答



## 図書館利用者アンケート (医学部医学科・看護学科、 臨床検査専門学校)

#### 実施期間 2023年11月1日~11月30日

5-2 図書館の環境設備に関する改善点などご要望があればご記入ください。

|    | 利用者の要望                     | 図書館からの回答                         |
|----|----------------------------|----------------------------------|
|    | (コンセント)                    |                                  |
| 1  | 充電器できるようにしてほしい             |                                  |
| 2  | パソコン等の充電ができるようにして欲しいです。    |                                  |
|    | iPad やパソコンを使って勉強することが大半なの  |                                  |
| 3  | で、どの席もコンセントが使えるようになると助かり   |                                  |