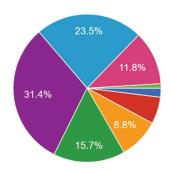

# 医学図書館利用者アンケート

## (医学部医学科·看護学科、臨床検査専門学校)

## 令和5年11月1日~令和5年11月30日

## 1-1 所属についてお尋ねします。

102 件の回答



# 医学科看護学科臨床検査専門学校

#### 1-2 学年についてお尋ねします。

102 件の回答





#### 2 利用頻度についてお尋ねします。

102 件の回答





## 3 利用目的についてお尋ねします。 (あてはまるものを選んでください。3つまで) 102 件の回答



#### 4 よく利用する場所についてお尋ねします。

102 件の回答



#### 5-1 図書館の環境設備の満足度についてお尋ねします。



#### 6-1 図書館サービスの満足度についてお尋ねします。



#### 6-3 図書館サービスを利用したことがないと回答された方へその理由についてお尋ねします。 30件の回答



#### 7-1 検索ツール・情報リソースの利用についてお尋ねします。



#### 7-3 検索ツール・情報リソースを利用したことがないと回答された方へその理由をお尋ねします。 43件の回答



#### 8-1 Webサービスの利用についてお尋ねします。



8-3 Webサービスを利用したことがないと回答された方へその理由をお尋ねします。 56件の回答



#### 9 図書館に関する情報の入手方法についてお尋ねします。

102 件の回答



## 図書館利用者アンケート (医学部医学科・看護学科、 臨床検査専門学校)

#### 実施期間 2023年11月1日~11月30日

5-2 図書館の環境設備に関する改善点などご要望があればご記入ください。

|    | 利用者の要望                     | 図書館からの回答                         |
|----|----------------------------|----------------------------------|
|    | (コンセント)                    |                                  |
| 1  | 充電器できるように