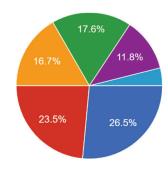

# 医学図書館利用者アンケート

## (医学部医学科·看護学科、臨床検査専門学校)

## 令和5年11月1日~令和5年11月30日

## 1-1 所属についてお尋ねします。

102 件の回答



# 医学科看護学科臨床検査専門学校

#### 1-2 学年についてお尋ねします。

102 件の回答





#### 2 利用頻度についてお尋ねします。

102 件の回答





## 3 利用目的についてお尋ねします。 (あてはまるものを選んでください。3つまで) 102 件の回答



#### 4 よく利用する場所についてお尋ねします。

102 件の回答



#### 5-1 図書館の環境設備の満足度についてお尋ねします。



#### 6-1 図書館サービスの満足度についてお尋ねします。



#### 6-3 図書館サービスを利用したことがないと回答された方へその理由についてお尋ねします。 30件の回答



#### 7-1 検索ツール・情報リソースの利用についてお尋ねします。



#### 7-3 検索ツール・情報リソースを利用したことがないと回答された方へその理由をお尋ねします。 43件の回答



#### 8-1 Webサービスの利用についてお尋ねします。



8-3 Webサービスを利用したことがないと回答された方へその理由をお尋ねします。 56件の回答



#### 9 図書館に関する情報の入手方法についてお尋ねします。

102 件の回答



## 図書館利用者アンケート (医学部医学科・看護学科、 臨床検査専門学校)

#### 実施期間 2023年11月1日~11月30日

5-2 図書館の環境設備に関する改善点などご要望があればご記入ください。

|    | 利用者の要望                     | 図書館からの回答                         |
|----|----------------------------|----------------------------------|
|    | (コンセント)                    |