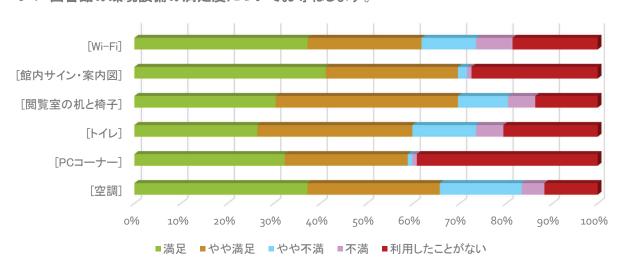

# 医学図書館利用者アンケート

## (医学部医学科·看護学科、臨床検査専門学校)

## 令和5年11月1日~令和5年11月30日

## 1-1 所属についてお尋ねします。

102 件の回答



# 医学科看護学科臨床検査専門学校

#### 1-2 学年についてお尋ねします。

102 件の回答





#### 2 利用頻度についてお尋ねします。

102 件の回答





## 3 利用目的についてお尋ねします。 (あてはまるものを選んでください。3つまで) 102 件の回答



#### 4 よく利用する場所についてお尋ねします。

102 件の回答



#### 5-1 図書館の環境設備の満足度についてお尋ねします。



#### 6-1 図書館サービスの満足度についてお尋ねします。



#### 6-3 図書館サービスを利用したことがないと回答された方へその理由についてお尋ねします。 30件の回答



#### 7-1 検索ツール・情報リソースの利用についてお尋ねします。



#### 7-3 検索ツール・情報リソースを利用したことがないと回答された方へその理由をお尋ねします。 43件の回答



#### 8-1 Webサービスの利用についてお尋ねします。



8-3 Webサービスを利用したことがないと回答された方へその理由をお尋ねします。 56件の回答



#### 9 図書館に関する情報の入手方法についてお尋ねします。

102 件の回答



## 図書館利用者アンケート (医学部医学科・看護学科、 臨床検査専門学校)

#### 実施期間 2023年11月1日~11月30日

5-2 図書館の環境設備に関する改善点などご要望があればご記入ください。

|    | 利用者の要望                     | 図書館からの回答                         |
|----|----------------------------|----------------------------------|
|    | (コンセント)                    |                                  |
| 1  | 充電器できるようにしてほしい             |                                  |
| 2  | パソコン等の充電ができるようにして欲しいです。    |                                  |
|    | i