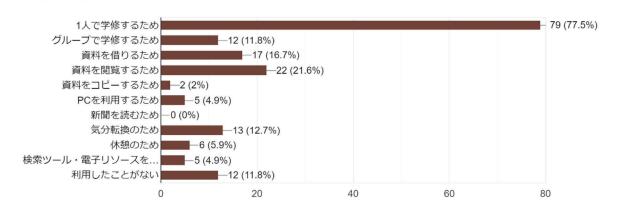

# 医学図書館利用者アンケート

## (医学部医学科·看護学科、臨床検査専門学校)

## 令和5年11月1日~令和5年11月30日

## 1-1 所属についてお尋ねします。

102 件の回答



# 医学科看護学科臨床検査専門学校

#### 1-2 学年についてお尋ねします。

102 件の回答





#### 2 利用頻度についてお尋ねします。

102 件の回答





## 3 利用目的についてお尋ねします。 (あてはまるものを選んでください。3つまで) 102 件の回答



#### 4 よく利用する場所についてお尋ねします。

102 件の回答



#### 5-1 図書館の環境設備の満足度についてお尋ねします。



#### 6-1 図書館サービスの満足度についてお尋ねします。



#### 6-3 図書館サービスを利用したことがないと回答された方へその理由についてお尋ねします。 30件の回答



#### 7-1 検索ツール・情報リソースの利用についてお尋ねします。



#### 7-3 検索ツール・情報リソースを利用したことがないと回答された方へその理由をお尋ねします。 43件の回答



#### 8-1 Webサービスの利用についてお尋ねします。



8-3 Webサービスを利用したことがないと回答された方へその理由をお尋ねします。 56件の回答



#### 9 図書館に関する情報の入手方法についてお尋ねします。

102 件の回答



## 図書館利用者アンケート (医学部医学科・看護学科、 臨床検査専門学校)

#### 実施期間 2023年11月1日~11月30日

5-2 図書館の環境設備に関する改善点などご要望があればご記入ください。

|    | 利用者の要望                     | 図書館からの回答                         |
|----|----------------------------|----------------------------------|
|    | (コンセント)                    |                                  |
| 1  | 充電器できるようにしてほしい             |                                  |
| 2