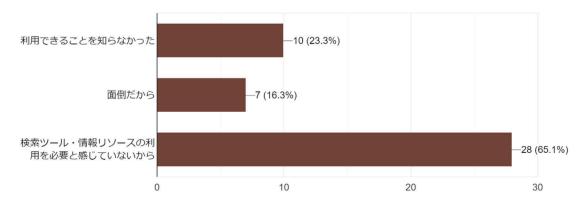

# 医学図書館利用者アンケート

## (医学部医学科·看護学科、臨床検査専門学校)

## 令和5年11月1日~令和5年11月30日

## 1-1 所属についてお尋ねします。

102 件の回答



# 医学科看護学科臨床検査専門学校

#### 1-2 学年についてお尋ねします。

102 件の回答





#### 2 利用頻度についてお尋ねします。

102 件の回答





## 3 利用目的についてお尋ねします。 (あてはまるものを選んでください。3つまで) 102 件の回答



#### 4 よく利用する場所についてお尋ねします。

102 件の回答



#### 5-1 図書館の環境設備の満足度についてお尋ねします。



#### 6-1 図書館サービスの満足度についてお尋ねします。



#### 6-3 図書館サービスを利用したことがないと回答された方へその理由についてお尋ねします。 30件の回答



#### 7-1 検索ツール・情報リソースの利用についてお尋ねします。



#### 7-3 検索ツール・情報リソースを利用したことがないと回答された方へその理由をお尋ねします。 43件の回答



#### 8-1 Webサービスの利用についてお尋ねします。



8-3 Webサービスを利用したことがないと回答された方へその理由をお尋ねします。 56件の回答



#### 9 図書館に関する情報の入手方法についてお尋ねします。

102 件の回答



## 図書館利用者アンケート (医学部医学科・看護学科、 臨床検査専門学校)

#### 実施期間 2023年11月1日~11月30日

5-2 図書館の環境設備に関する改善点などご要望があればご記入ください。

|    | 利用者の要望                     | 図書館からの回答                         |
|----|----------------------------|----------------------------------|
|    | (コンセント)                    |                                  |
| 1  | 充電器できるようにしてほしい             |                                  |
| 2  | パソコン等の充電ができるようにして欲しいです。    |                                  |
|    | iPad やパソコンを使って勉強することが大半なの  |                                  |
| 3  | で、どの席もコンセントが使えるようになると助かり   |                                  |
|    | ます。                        |