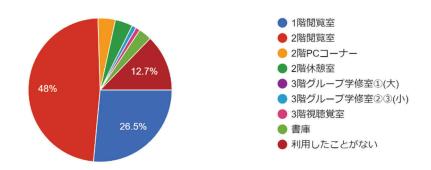

# 医学図書館利用者アンケート

## (医学部医学科·看護学科、臨床検査専門学校)

## 令和5年11月1日~令和5年11月30日

## 1-1 所属についてお尋ねします。

102 件の回答



# 医学科看護学科臨床検査専門学校

#### 1-2 学年についてお尋ねします。

102 件の回答





#### 2 利用頻度についてお尋ねします。

102 件の回答





## 3 利用目的についてお尋ねします。 (あてはまるものを選んでください。3つまで) 102 件の回答



#### 4 よく利用する場所についてお尋ねします。

102 件の回答



#### 5-1 図書館の環境設備の満足度についてお尋ねします。



#### 6-1 図書館サービスの満足度についてお尋ねします。



#### 6-3 図書館サービスを利用したことがないと回答された方へその理由についてお尋ねします。 30件の回答



#### 7-1 検索ツール・情報リソースの利用についてお尋ねします。



#### 7-3 検索ツール・情報リソースを利用したことがないと回答された方へその理由をお尋ねします。 43件の回答



#### 8-1 Webサービスの利用についてお尋ねします。



8-3 Webサービスを利用したことがないと回答された方へその理由をお尋ねします。 56件の回答



#### 9 図書館に関する情報の入手方法についてお尋ねします。

102 件の回答



## 図書館利用者アンケート (医学部医学科・看護学科、 臨床検査専門学校)

#### 実施期間 2023年11月1日~11月30日

5-2 図書館の環境設備に関する改善点などご要望があればご記入ください。

|    | 利用者の要望                     | 図書館からの回答                         |
|----|----------------------------|----------------------------------|
|    | (コンセント)                    |                                  |
| 1  | 充電器できるようにしてほしい             |                                  |
| 2  | パソコン等の充電ができるようにして欲しいです。    |