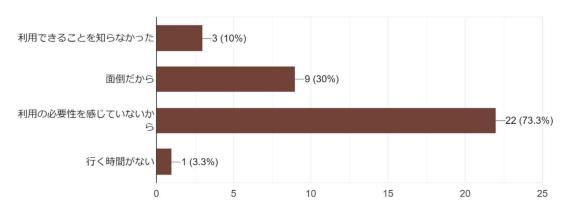

# 医学図書館利用者アンケート

## (医学部医学科·看護学科、臨床検査専門学校)

## 令和5年11月1日~令和5年11月30日

## 1-1 所属についてお尋ねします。

102 件の回答



# 医学科看護学科臨床検査専門学校

#### 1-2 学年についてお尋ねします。

102 件の回答





#### 2 利用頻度についてお尋ねします。

102 件の回答





## 3 利用目的についてお尋ねします。 (あてはまるものを選んでください。3つまで) 102 件の回答



#### 4 よく利用する場所についてお尋ねします。

102 件の回答



#### 5-1 図書館の環境設備の満足度についてお尋ねします。



#### 6-1 図書館サービスの満足度についてお尋ねします。



#### 6-3 図書館サービスを利用したことがないと回答された方へその理由についてお尋ねします。 30件の回答



#### 7-1 検索ツール・情報リソースの利用についてお尋ねします。



#### 7-3 検索ツール・情報リソースを利用したことがないと回答された方へその理由をお尋ねします。 43件の回答



#### 8-1 Webサービスの利用についてお尋ねします。



8-3 Webサービスを利用したことがないと回答された方へその理由をお尋ねします。 56件の回答



#### 9 図書館に関する情報の入手方法についてお尋ねします。

102 件の回答



## 図書館利用者アンケート (医学部医学科・看護学科、 臨床検査専門学校)

#### 実施期間 2023年11月1日~11月30日

5-2 図書館の環境設備に関する改善点などご要望があればご記入ください。

|    | 利用者の要望                     | 図書館からの回答                         |
|----|----------------------------|----------------------------------|
|    | (コンセント)                    |                                  |
| 1  | 充電器できるようにしてほしい             |                                  |
| 2  | パソコン等の充電ができるようにして欲しいです。    |                                  |
|    | iPad やパソコンを使って勉強することが大半なの  |                                  |
| 3  | で、どの席もコンセントが使えるようになると助かり