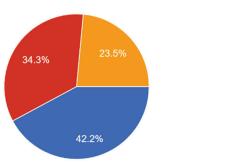

# 医学図書館利用者アンケート

## (医学部医学科·看護学科、臨床検査専門学校)

## 令和5年11月1日~令和5年11月30日

## 1-1 所属についてお尋ねします。

102 件の回答



# 医学科看護学科臨床検査専門学校

#### 1-2 学年についてお尋ねします。

102 件の回答





#### 2 利用頻度についてお尋ねします。

102 件の回答





## 3 利用目的についてお尋ねします。 (あてはまるものを選んでください。3つまで) 102 件の回答



#### 4 よく利用する場所についてお尋ねします。

102 件の回答



#### 5-1 図書館の環境設備の満足度についてお尋ねします。



#### 6-1 図書館サービスの満足度についてお尋ねします。



#### 6-3 図書館サービスを利用したことがないと回答された方へその理由についてお尋ねします。 30件の回答



#### 7-1 検索ツール・情報リソースの利用についてお尋ねします。



#### 7-3 検索ツール・情報リソースを利用したことがないと回答された方へその理由をお尋ねします。 43件の回答



#### 8-1 Webサービスの利用についてお尋ねします。



8-3 Webサービスを利用したことがないと回答された方へその理由をお尋ねします。 56件の回答



#### 9 図書館に関する情報の入手方法についてお尋ねします。

102 件の回答



## 図書館利用者アンケート (医学部医学科・看護学科、 臨床検査専門学校)

#### 実施期間 2023年11月1日~11月30日

5-2 図書館の環境設備に関する改善点などご要望があればご記入ください。

|    | 利用者の要望                     | 図書館からの回答                         |
|----|----------------------------|------------------------------