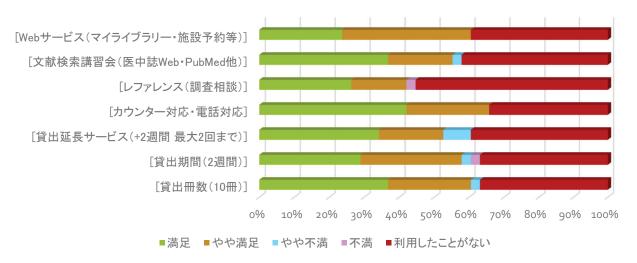

# 医学図書館利用者アンケート

## 大学院生·教職員

## 令和5年11月1日~令和5年11月30日

### 1 所属についてお尋ねします。

38 件の回答



#### 2 利用頻度についてお尋ねします。

38 件の回答



## 3 利用目的についてお尋ねします。 (あてはまるものを選んでください。3つまで) 38 件の回答



## 4 よく利用する場所についてお答えください。

38件の回答



## 5-1 図書館の環境設備の満足度についてお尋ねします。



### 6-1 図書館サービスの満足度についてお尋ねします。



## 6-3 図書館サービスを利用したことがないと回答された方へその理由についてお尋ねします。 19 件の回答



## 7-1 検索ツール・情報リソースの利用についてお尋ねします。



7-3 検索ツール・情報リソースを利用したこと…と回答された方へその理由についてお尋ねします。 10 件の回答



#### 8-1 Webサービスの利用についてお尋ねします。



8-3 Webサービスを利用したことがないと回答された方へその理由をお尋ねします。 20 件の回答



## 9 図書館に関する情報の入手方法についてお尋ねします。37件の回答



# 図書館利用者アンケート (大学院生・教職員)

## 実施期間 2023年11月1日~11月30日

5-2 図書館の環境設備に関する改善点などご要望があればご記入ください。

| 利用者の要望 |                          | 図書館からの回答                       |
|--------|--------------------------|--------------------------------|
|        | (机・椅子)                   |                                |
| 50     | スタンディングデスクを一部採用してもらえると嬉し | <br>  机・椅子に関しては、将来構想中となっております。 |
|        | いです。 座位より生産性が上がると言われていま  | が、何十に関しては、付米情思中となつております。       |
|        | す。                       |                                |