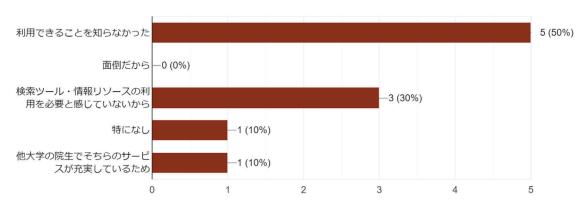

## 7-1 検索ツール・情報リソースの利用についてお尋ねします。

7-3 検索ツール・情報リソースを利用したこと…と回答された方へその理由についてお尋ねします。 10 件の回答