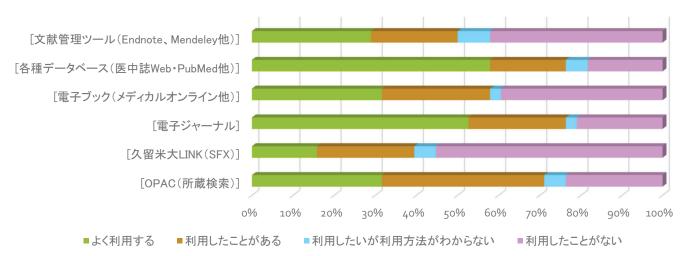

## 7-1 検索ツール・情報リソースの利用についてお尋ねします。

7-3 検索ツール・情報リソースを利用したこと…と回答された方へその理由についてお尋ねします。 10 件の回答