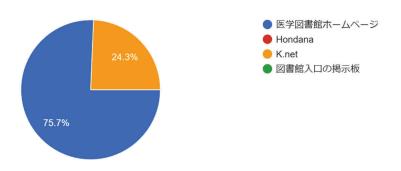

# 医学図書館利用者アンケート

## 大学院生·教職員

## 令和5年11月1日~令和5年11月30日

### 1 所属についてお尋ねします。

38 件の回答



#### 2 利用頻度についてお尋ねします。

38 件の回答



## 3 利用目的についてお尋ねします。 (あてはまるものを選んでください。3つまで) 38 件の回答



## 4 よく利用する場所についてお答えください。

38件の回答



## 5-1 図書館の環境設備の満足度についてお尋ねします。



### 6-1 図書館サービスの満足度についてお尋ねします。



## 6-3 図書館サービスを利用したことがないと回答された方へその理由についてお尋ねします。 19 件の回答



## 7-1 検索ツール・情報リソースの利用についてお尋ねします。



7-3 検索ツール・情報リソースを利用したこと…と回答された方へその理由についてお尋ねします。 10 件の回答



#### 8-1 Webサービスの利用についてお尋ねします。



8-3 Webサービスを利用したことがないと回答された方へその理由をお尋ねします。 20 件の回答



## 9 図書館に関する情報の入手方法についてお尋ねします。37件の回答



# 図書館利用者アンケート (大学院生・教職員)

## 実施期間 2023年11月1日~11月30日

5-2 図書館の環境設備に関する改善点などご要望があればご記入ください。

| 利用者の要望 |                          | 図書館からの回答                       |
|--------|--------------------------|--------------------------------|
|        | (机・椅子)                   |                                |
| 50     | スタンディングデスクを一部採用してもらえると嬉し | <br>  机・椅子に関しては、将来構想中となっております。 |
|        | いです。 座位より生産性が上がると言われていま  | が、何十に関しては、付米情思中となつております。       |
|        | す。                       |                                |
|        | (施設全体)                   |                                |
| 51     | 夏休みの間一階がとても臭かったのが気になりまし  | 今後の図書館運営の参考とさせていただきます。         |
|        | た。                       |                                |
|        | (資料)                     |