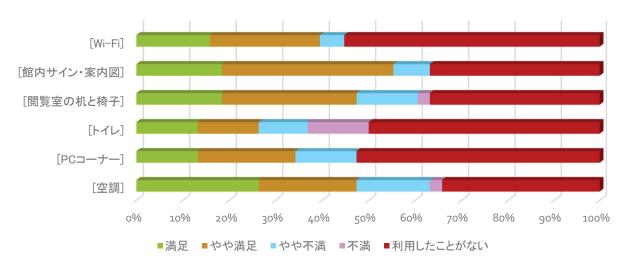

# 医学図書館利用者アンケート

## 大学院生·教職員

## 令和5年11月1日~令和5年11月30日

### 1 所属についてお尋ねします。

38 件の回答



#### 2 利用頻度についてお尋ねします。

38 件の回答



## 3 利用目的についてお尋ねします。 (あてはまるものを選んでください。3つまで) 38 件の回答



## 4 よく利用する場所についてお答えください。

38件の回答



## 5-1 図書館の環境設備の満足度についてお尋ねします。



### 6-1 図書館サービスの満足度についてお尋ねします。



## 6-3 図書館サービスを利用したことがないと回答された方へその理由についてお尋ねします。 19 件の回答



## 7-1 検索ツール・情報リソースの利用についてお尋ねします。



7-3 検索ツール・情報リソースを利用したこと…と回答された方へその理由についてお尋ねします。 10 件の回答



#### 8-1 Webサービスの利用についてお尋ねします。



8-3 Webサービスを利用したことがないと回答された方へその理由をお尋ねします。 20 件の回答



## 9 図書館に関する情報の入手方法についてお尋ねします。37件の回答



# 図書館利用者アンケート (大学院生・教職員)

## 実施期間 2023年11月1日~11月30日

5-2 図書館の環境設備に関する改善点などご要望があればご記入ください。

| 利用者の要望 |                          | 図書館からの回答                       |
|--------|--------------------------|--------------------------------|
|        | (机・椅子)                   |                                |
| 50     | スタンディングデスクを一部採用してもらえると嬉し | <br>  机・椅子に関しては、将来構想中となっております。 |
|        | いです。 座位より生産性が上がると言われていま  | が、何十に関しては、付米情思中となつております。       |
|        | す。