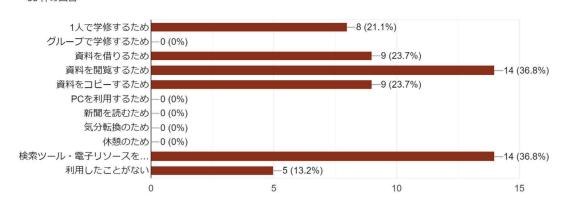

# 医学図書館利用者アンケート

## 大学院生·教職員

## 令和5年11月1日~令和5年11月30日

### 1 所属についてお尋ねします。

38 件の回答



#### 2 利用頻度についてお尋ねします。

38 件の回答



## 3 利用目的についてお尋ねします。 (あてはまるものを選んでください。3つまで) 38 件の回答



## 4 よく利用する場所についてお答えください。

38件の回答



## 5-1 図書館の環境設備の満足度についてお尋ねします。



### 6-1 図書館サービスの満足度についてお尋ねします。



## 6-3 図書館サービスを利用したことがないと回答された方へその理由についてお尋ねします。 19 件の回答



## 7-1 検索ツール・情報リソースの利用についてお尋ねします。



7-3 検索ツール・情報リソースを利用したこと…と回答された方へその理由についてお尋ねします。 10 件の回答



#### 8-1 Webサービスの利用についてお尋ねします。



8-3 Webサービスを利用したことがないと回答された方へその理由をお尋ねします。 20 件の回答



## 9 図書館に関する情報の入手方法についてお尋ねします。37件の回答



# 図書館利用者アンケート (大学院生・教職員)

## 実施期間 2023年11月1日~11月30日

5-2 図書館の環境設備に関する改善点などご要望があればご記入ください。

| 利用者の要望 |                          | 図書館からの回答                       |
|--------|--------------------------|--------------------------------|
|        | (机・椅子)                   |                                |
| 50     | スタンディングデスクを一部採用してもらえると嬉し | <br>  机・椅子に関しては、将来構想中となっております。 |
|        | いです。 座位より生産性が上がると言われていま