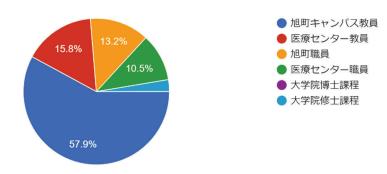

# 医学図書館利用者アンケート

## 大学院生·教職員

## 令和5年11月1日~令和5年11月30日

### 1 所属についてお尋ねします。

38 件の回答



#### 2 利用頻度についてお尋ねします。

38 件の回答



## 3 利用目的についてお尋ねします。 (あてはまるものを選んでください。3つまで) 38 件の回答



## 4 よく利用する場所についてお答えください。

38件の回答



## 5-1 図書館の環境設備の満足度についてお尋ねします。



### 6-1 図書館サービスの満足度についてお尋ねします。



## 6-3 図書館サービスを利用したことがないと回答された方へその理由についてお尋ねします。 19 件の回答



## 7-1 検索ツール・情報リソースの利用についてお尋ねします。



7-3 検索ツール・情報リソースを利用したこと…と回答された方へその理由についてお尋ねします。 10 件の回答



#### 8-1 Webサービスの利用についてお尋ねします。



8-3 Webサービスを利用したことがないと回答された方へその理由をお尋ねします。 20 件の回答



## 9 図書館に関する情報の入手方法についてお尋ねします。37件の回答



# 図書館利用者アンケート (大学院生・教職員)

## 実施期間 2023年11月1日~11月30日

5-2 図書館の環境設備に関する改善点などご要望があればご記入ください。

| 利用者の要望 |                          | 図書館からの回答                       |
|--------|--------------------------|--------------------------------|
|        | (机・椅子)                   |                                |
| 50     | スタンディン