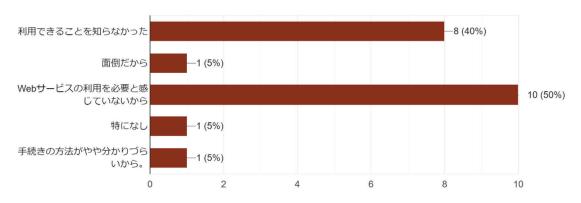

#### 8-1 Webサービスの利用についてお尋ねします。

8-3 Webサービスを利用したことがないと回答された方へその理由をお尋ねします。 20 件の回答