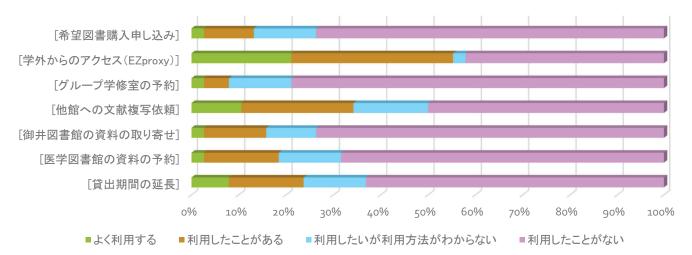

# 医学図書館利用者アンケート

## 大学院生·教職員

## 令和5年11月1日~令和5年11月30日

### 1 所属についてお尋ねします。

38 件の回答



#### 2 利用頻度についてお尋ねします。

38 件の回答



## 3 利用目的についてお尋ねします。 (あてはまるものを選んでください。3つまで) 38 件の回答



## 4 よく利用する場所についてお答えください。

38件の回答



## 5-1 図書館の環境設備の満足度についてお尋ねします。



### 6-1 図書館サービスの満足度についてお尋ねします。



## 6-3 図書館サービスを利用したことがないと回答された方へその理由についてお尋ねします。 19 件の回答



## 7-1 検索ツール・情報リソースの利用についてお尋ねします。



7-3 検索ツール・情報リソースを利用したこと…と回答された方へその理由についてお尋ねします。 10 件の回答



#### 8-1 Webサービスの利用についてお尋ねします。



8-3 Webサービスを利用したことがないと回答された方へその理由をお尋ねします。 20 件の回答



## 9 図書館に関する情報の入手方法についてお尋ねします。37件の回答



# 図書館利用者アンケート (大学院生・教職員)

## 実施期間 2023年11月1日~11月30日

5-2 図書館の環境設備に関する改善点などご要望があればご記入ください。

| 利用者の要望 |                          | 図書館からの回答                       |
|--------|--------------------------|--------------------------------|
|        | (机・椅子)                   |                                |
| 50     | スタンディングデスクを一部採用してもらえると嬉し | <br>  机・椅子に関しては、将来構想中となっております。 |
|        | いです。 座位より生産性が上がると言われていま  | が、何十に関しては、付米情思中となつております。       |
|        | す。                       |                                |
|        | (施設全体)                   |                                |
| 51     | 夏休みの間一階がとても臭かったのが気になりまし  | 今後の図書館運営の参考とさせていただきます。         |
|        | た。                       |