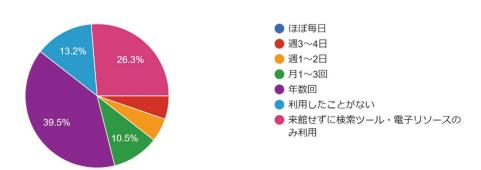

# 医学図書館利用者アンケート

## 大学院生·教職員

## 令和5年11月1日~令和5年11月30日

### 1 所属についてお尋ねします。

38 件の回答



#### 2 利用頻度についてお尋ねします。

38 件の回答



## 3 利用目的についてお尋ねします。 (あてはまるものを選んでください。3つまで) 38 件の回答



## 4 よく利用する場所についてお答えください。

38件の回答



## 5-1 図書館の環境設備の満足度についてお尋ねします。



### 6-1 図書館サービスの満足度についてお尋ねします。



## 6-3 図書館サービスを利用したことがないと回答された方へその理由についてお尋ねします。 19 件の回答



## 7-1 検索ツール・情報リソースの利用についてお尋ねします。



7-3 検索ツール・情報リソースを利用したこと…と回答された方へその理由についてお尋ねします。 10 件の回答



#### 8-1 Webサービスの利用についてお尋ねします。



8-3 Webサービスを利用したことがないと回答された方へその理由をお尋ねします。 20 件の回答



## 9 図書館に関する情報の入手方法についてお尋ねします。37件の回答



# 図書館利用者アンケート (大学院生・教職員)

## 実施期間 2023年11月1日~11月30日

5-2 図書館の環境設備に関する改善点などご要望があればご記入ください。

| 利用者の要望 |                          | 図書館からの回答                       |
|--------|--------------------------|--------------------------------|
|        | (机・椅子)                   |                                |
| 50     | スタンディングデスクを一部採用してもらえると嬉し | <br>  机・椅子に関して