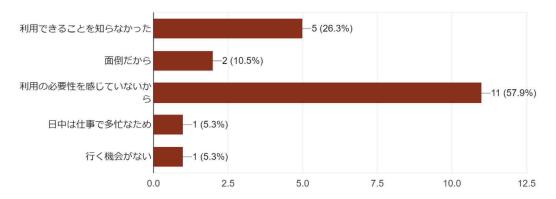

# 医学図書館利用者アンケート

## 大学院生·教職員

## 令和5年11月1日~令和5年11月30日

### 1 所属についてお尋ねします。

38 件の回答



#### 2 利用頻度についてお尋ねします。

38 件の回答



## 3 利用目的についてお尋ねします。 (あてはまるものを選んでください。3つまで) 38 件の回答



## 4 よく利用する場所についてお答えください。

38件の回答



## 5-1 図書館の環境設備の満足度についてお尋ねします。



### 6-1 図書館サービスの満足度についてお尋ねします。



## 6-3 図書館サービスを利用したことがないと回答された方へその理由についてお尋ねします。 19 件の回答



## 7-1 検索ツール・情報リソースの利用についてお尋ねします。



7-3 検索ツール・情報リソースを利用したこと…と回答された方へその理由についてお尋ねします。 10 件の回答



#### 8-1 Webサービスの利用についてお尋ねします。



8-3 Webサービスを利用したことがないと回答された方へその理由をお尋ねします。 20 件の回答



## 9 図書館に関する情報の入手方法についてお尋ねします。37件の回答



# 図書館利用者アンケート (大学院生・教職員)

## 実施期間 2023年11月1日~11月30日

5-2 図書館の環境設備に関する改善点などご要望があればご記入ください。

| 利用者の要望 |                          | 図書館からの回答                       |
|--------|--------------------------|--------------------------------|
|        | (机・椅子)                   |                                |
| 50     | スタンディングデスクを一部採用してもらえると嬉し | <br>  机・椅子に関しては、将来構想中となっております。 |
|        | いです。 座位より生産性が上がると言われていま  | が、何十に関しては、付米情思中となつております。       |
|        | す。                       |                                |
|        | (施設全体)                   |