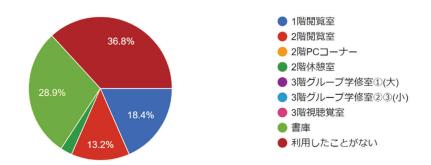

# 医学図書館利用者アンケート

## 大学院生·教職員

## 令和5年11月1日~令和5年11月30日

### 1 所属についてお尋ねします。

38 件の回答



#### 2 利用頻度についてお尋ねします。

38 件の回答



## 3 利用目的についてお尋ねします。 (あてはまるものを選んでください。3つまで) 38 件の回答



## 4 よく利用する場所についてお答えください。

38件の回答



## 5-1 図書館の環境設備の満足度についてお尋ねします。



### 6-1 図書館サービスの満足度についてお尋ねします。



## 6-3 図書館サービスを利用したことがないと回答された方へその理由についてお尋ねします。 19 件の回答



## 7-1 検索ツール・情報リソースの利用についてお尋ねします。



7-3 検索ツール・情報リソースを利用したこと…と回答された方へその理由についてお尋ねします。 10 件の回答



#### 8-1 Webサービスの利用についてお尋ねします。



8-3 Webサービスを利用したことがないと回答された方へその理由をお尋ねします。 20 件の回答



## 9 図書館に関する情報の入手方法についてお尋ねします。37件の回答



# 図書館利用者アンケート (大学院生・教職員)

## 実施期間 2023年11月1日~11月30日

5-2 図書館の環境設備に関する改善点などご要望があればご記入ください。

| 利用者の要望 |                          | 図書館からの回答                       |
|--------|--------------------------|--------------------------------|
|        | (机・椅子)                   |                                |
| 50     | スタンディングデスクを一部採用してもらえると嬉し | <br>  机・椅子に関しては、将来構想中となっております。 |
|        | いです。 座位より生産性が上がると言われていま  | が、何十に関しては、付米情思中となつております。       |
|