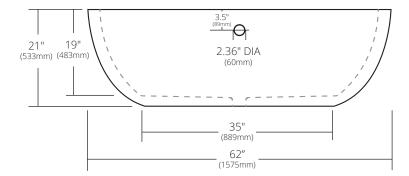

#### **PRODUCT DETAILS**

- 62" x 36" x 21" OD (1575mm x 914mm x 533mm)
- 2.17" (55mm) drain opening
- 2.5" (64mm) overflow hole
- Capacity: 65 gallons
- · Weight: 550lbs
- · Sealed with impermeable nano sealer
- Handcrafted from sustainable NativeStone®