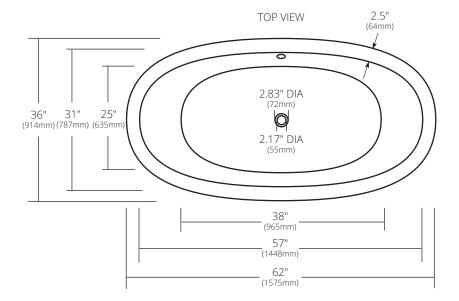

#### **PRODUCT DETAILS**

- 62" x 36" x 21" OD (1575mm x 914mm x 533mm)
- 2.17" (55mm) drain opening
- 2.5" (64mm) overflow hole
- Capacity: 65 gallons
- · Weight: 550lbs
- · Sealed with impermeable nano sealer
- Handcrafted from sustainable NativeStone®