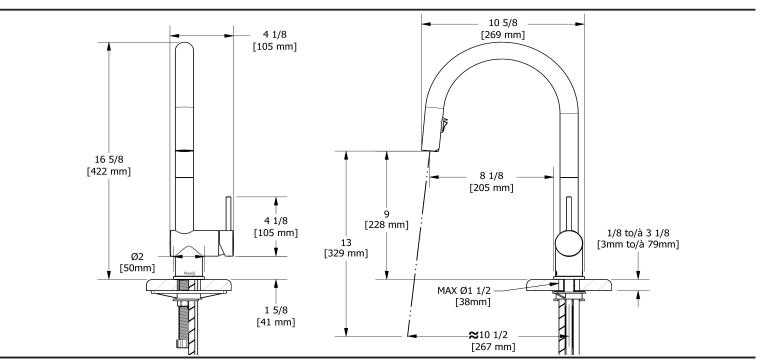

# **Specifications**

# **Descriptions**

- Ceramic cartridge
- 3/8" speedway compression
- Silent braided nylon hose
- 2-jet BoomerangTM hand spray system with intergrated swivel

# Available colors

- C : Chrome
- SS: Stainless Steel (PVD)
- BK : Black

#### Available flows

- 5.69 L/min, 1.5 gpm (US) 60psi
- 3.7 L/min, 1 gpm (US) 60psi ( AZ201-10 )

# **Certifications**

- CSA B125.1
- NSF/ANSI standard 61 and 372
- ASME A112.18.1

cUPC®



Sizes, models and finishes may differ from thoses presented.

# Warranty

This **Riobel Inc.** product you have purchased carries a Limited Lifetime Warranty on the chrome, PVD finish, blacks and all working parts and is guaranteed from the initial purchase date against all manufacturing defects. All other finishes, including plastic components, are guaranteed for one year. All electric and/or electronic parts are covered by a 5-year limited warranty.

#### **Customer Service**

Ontario, West Canada: 888-287-5354 Quebec, Maritimes, United States: 866-473-8442