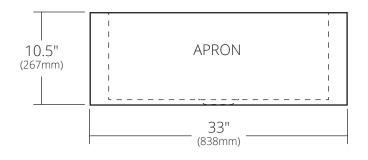

# **FARMHOUSE 33**

Farmhouse Series

FRONT VIEW

TOP VIEW

SIDE VIEW

CPK273 Antique CPK573 Brushed Nickel

#### **PRODUCT DETAILS**

- 33" x 22" x 10.5" OD (838mm x 559mm x 267mm)
- 30" x 18" x 10" ID (762mm x 457mm x 254mm)
- Hand hammered 16 gauge recycled copper
- Apron extends 3" (76mm) on sides
- 3.5" (89mm) drain opening