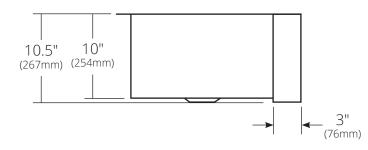

# **FARMHOUSE 33**

Farmhouse Series

FRONT VIEW

TOP VIEW

SIDE VIEW

CPK273 Antique CPK573 Brushed Nickel

#### **PRODUCT DETAILS**

- 33" x 22" x 10.5" OD (838mm x 559mm x 267mm)
- 30" x 18" x 10" ID (762mm x 457mm x 254mm)
- Hand hammered 16 gauge recycled copper
- Apron extends 3" (76mm) on sides
- 3.5" (89mm) drain opening