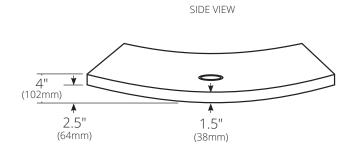

#### **PRODUCT DETAILS**

- 20" x 15" x 4" OD (508mm x 381mm x 102mm)
- 20" x 15" x 3.5" ID (508mm x 381mm x 89mm)
- · Hand hammered 16 gauge recycled copper
- 1.5" (38mm) drain opening