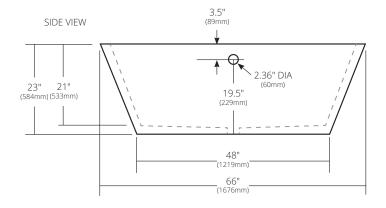

#### **PRODUCT DETAILS**

- 66" x 34" x 23" OD (1676mm x 864mm x 584mm)
- 2.17" (55mm) drain opening
- 2.36" (60mm) overflow hole
- · Capacity: 88 gallons
- · Weight: 788lbs
- Sealed with impermeable nano sealer
- · Handcrafted from sustainable NativeStone®