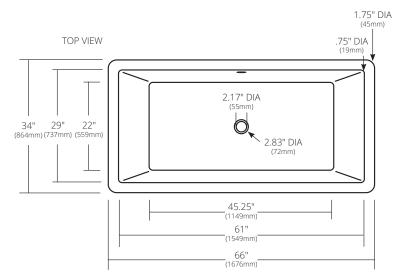

#### **PRODUCT DETAILS**

- 66" x 34" x 23" OD (1676mm x 864mm x 584mm)
- 2.17" (55mm) drain opening
- 2.36" (60mm) overflow hole
- · Capacity: 88 gallons
- · Weight: 788lbs
- Sealed with impermeable nano sealer
- · Handcrafted from sustainable NativeStone®