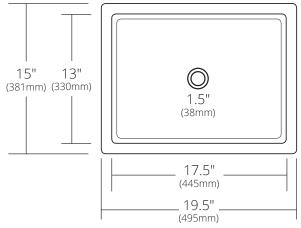

#### **PRODUCT DETAILS**

- 19.5" x 15" x 4.5" OD (495mm x 381mm x 114mm)
- 17.5" x 13" x 3.75" ID (445mm x 330mm x 95mm)
- 1.5" (38mm) drain opening
- Handcrafted from sustainable NativeStone®
- · Sealed with impermeable nano sealer

# TOP VIEW