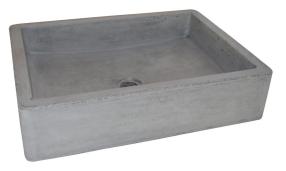

# NIPOMO

NativeStone® Collection

NSL1915-A Ash NSL1915-S Slate NSL1915-P Pearl NSL1915-E Earth

#### **PRODUCT DETAILS**

- 19.5" x 15" x 4.5" OD (495mm x 381mm x 114mm)
- 17.5" x 13" x 3.75" ID (445mm x 330mm x 95mm)
- 1.5" (38mm) drain opening
- Handcrafted from sustainable NativeStone®
- · Sealed with impermeable nano sealer