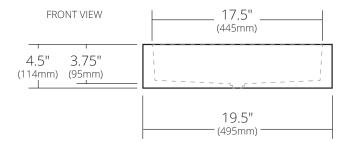

#### **PRODUCT DETAILS**

- 19.5" x 15" x 4.5" OD (495mm x 381mm x 114mm)
- 17.5" x 13" x 3.75" ID (445mm x 330mm x 95mm)
- 1.5" (38mm) drain opening
- Handcrafted from sustainable NativeStone®
- · Sealed with impermeable nano sealer