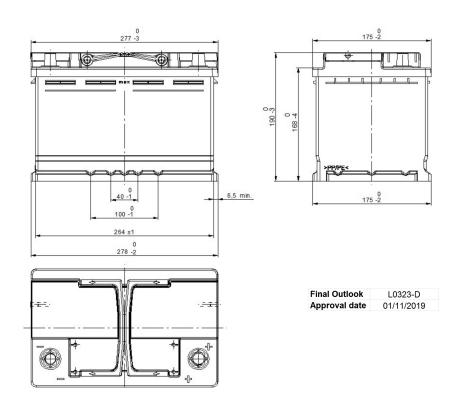

## **CUSTOMER DATASHEET**

Printed: 15/02/2022

Product Management
Transportation Europe

Central Article Code: L03078C23-D Created: 24/02/2020

Local Code: EA770 Modified: 07/02/2022

| PERFORMANCES                                                                                              |                       |                                       | CONTAINER         |                            |                |
|-----------------------------------------------------------------------------------------------------------|-----------------------|---------------------------------------|-------------------|----------------------------|----------------|
| Voltage (V):                                                                                              | 12 V                  |                                       | Type:             | L03                        | BLACK          |
| C20 (Ah):                                                                                                 | 77.0                  | 20 h                                  | Hold Down:        | B13                        |                |
| Cranking (A):                                                                                             | 760                   | EN                                    | H.D. Adapter:     | No                         |                |
| Charge:                                                                                                   | WET                   |                                       | COVER             |                            |                |
| Technology:                                                                                               | Vented/Flooded        |                                       | Type:             | Double with Integrat BLACK |                |
| Grid:                                                                                                     | Ca/Ca                 |                                       | Polarity:         | ETN 0                      |                |
| Vibration:                                                                                                | V1 (30Hz+/-2Hz/3g/2h) |                                       | Terminals:        | EN taper post              |                |
| Endurance:                                                                                                | E2 (90 cycles         | @50%)                                 | Terminal Adapter: | No                         |                |
|                                                                                                           | (** -)                | <b>(</b> ()                           | SOCI:             | No                         |                |
|                                                                                                           |                       |                                       | Ventilation:      | Central                    |                |
| STD. DIMENSIONS                                                                                           |                       | Filter:                               | 2 Filters         |                            |                |
| Length (mm ± 2):                                                                                          | 278                   |                                       | Lateral Plug:     | Standard Lesshape          | eft side BLACK |
| Width (mm ± 2):                                                                                           | idth (mm ± 2): 175    |                                       | PLUGS             |                            |                |
| eight (mm ± 2): 190                                                                                       |                       | Type: 1 x Vent Sealed PSL-OE ha BLACK |                   |                            |                |
| Total Weight (kg ± 5%):                                                                                   | 17.50                 |                                       | HANDLES           |                            |                |
|                                                                                                           |                       | Type: 2 x PSL OE Integrated BLACK     |                   |                            |                |
|                                                                                                           |                       |                                       | OTHERS            |                            |                |
|                                                                                                           |                       |                                       | Degassing Tube:   | No                         |                |
| All figures show nominal values. Tolerances are according to EN50342 and applicable European Regulations. |                       |                                       |                   |                            |                |