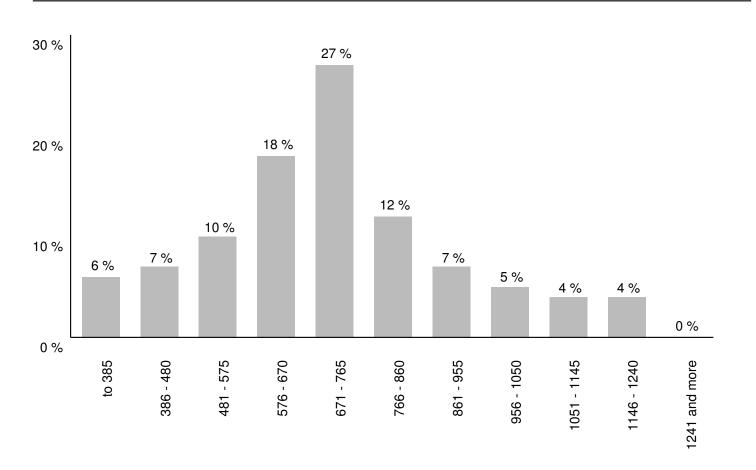

# Salary ranges

## The span of the salary

| Net salary            | Average | 1. decile | 1. quartile | median | 3. quartile | 9. decile |
|-----------------------|---------|-----------|-------------|--------|-------------|-----------|
| Basic monthly salary  | 703     | 443       | 583         | 680    | 797         | 990       |
| Total monthly income* | 726     | 450       | 599         | 701    | 822         | 1,022     |