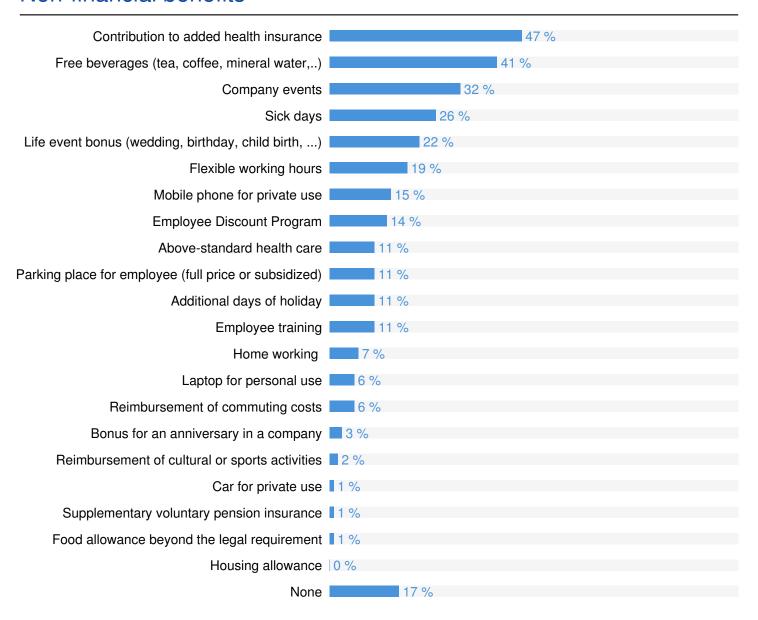

| 525         | 606    | 713         | 874       |

Work experience: all experience levels, company size: all company sizes, education: all education levels

# Total payments in age groups

|       | Average | 1. decile | 1. quartile | median | 3. quartile | 9. decile |  |  |
|-------|---------|-----------|-------------|--------|-------------|-----------|--|--|
| <24   | 708     | 431       | 575         | 683    | 815         | 1,018     |  |  |
| 25-34 | 737     | 464       | 617         | 715    | 834         | 1,038     |  |  |
| 35-44 | 760     | 459       | 617         | 730    | 857         | 1,061     |  |  |

Region: Riga and Riga region, working experience: all experience levels, company size: all company sizes, education: all education levels



### Non-financial benefits





## Other salary components

#### Variable salary component

6% of employees have stated that they are getting a variable salary component and its middle value is 80 € per month.

#### Christmas bonus salary

7 % employees mentioned that they get 13th salary and that the medium value of this bonus is 100 €.

#### Bonuses and commissions

12 % employees mentioned that they get bonuses and that the medium value of this bonus is 420 €.



### Methodology

#### Input data

People on the job market have the possibility to get the comparison of their salary with other employees on the same position and in the same region. Everyone who fills in the questionnaire with 14 questions (8 out of them are compulsory) becomes a respondent and will get a free comparison of the salary with the reference