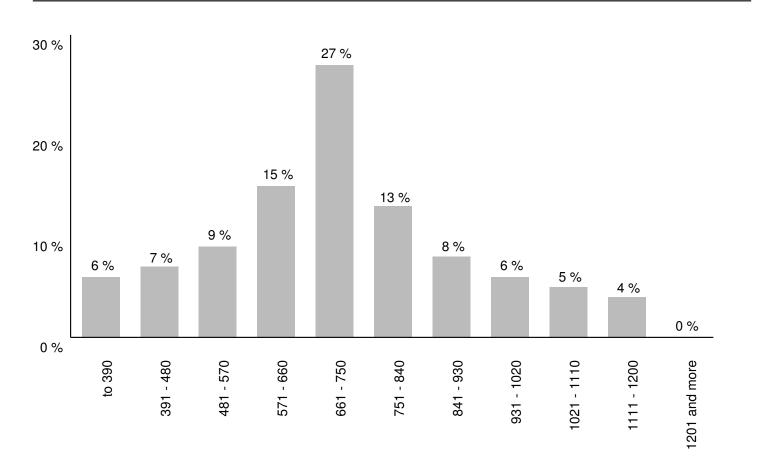

## Salary ranges

## The span of the salary

| Gross salary          | Average | 1. decile | 1. quartile | median | 3. quartile | 9. decile |
|-----------------------|---------|-----------|-------------|--------|-------------|-----------|
| Basic monthly salary  | 684     | 432       | 576         | 675    | 778         | 939       |
| Total monthly income* | 715     | 453       | 599         | 702    | 816         | 997       |