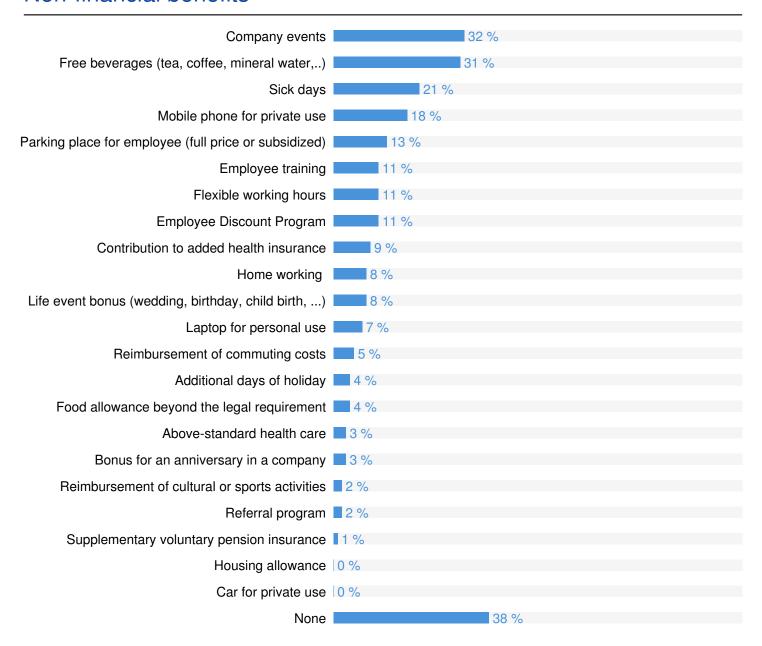

s, education: all education levels

# Total payments in age groups

|       | Average | 1. decile | 1. quartile | median | 3. quartile | 9. decile |
|-------|---------|-----------|-------------|--------|-------------|-----------|
| <24   | 667     | 426       | 563         | 656    | 759         | 930       |
| 25-34 | 706     | 455       | 599         | 697    | 809         | 993       |
| 35-44 | 757     | 465       | 624         | 734    | 863         | 1,054     |
| 45-54 | 726     | 469       | 620         | 715    | 821         | 986       |
| 55+   | 808     | 441       | 642         | 778    | 930         | 1,158     |

Region: Vilnius County, working experience: all experience levels, company size: all company sizes, education: all education levels



#### Non-financial benefits





## Other salary components

#### Variable salary component

8% of employees have stated that they are getting a variable salary component and its middle value is 100 € per month.

### Christmas bonus salary

4 % employees mentioned that they get 13th salary and that the medium value of this bonus is 150 €.

#### Bonuses and commissions

5 % employees mentioned that they get bonuses and that the medium value of this bonus is 400 €.



### Methodology

#### Input data

People on the job market have the possibility to get the comparison of their salary with other employees on the same position and in the same region. Everyone who fills in the questionnaire with 14 questions (8 out of them are compulsory) becomes a respondent and will get a free comparison of the salary with the reference