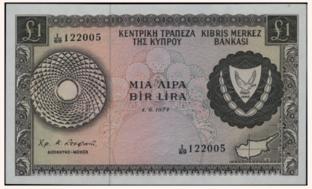

ted after the liberation, 1944/5) in blue on olive and lilac unpt. Back in olive brown on gray and brown unpt. Serial no. "01 E 904659". Rusted/Stained, small tears & rounded corners. (Pick M5) & (Stratoudakis/Pitidis 438) Very Good       | VG  | 8€  |
| 6207 | 11 Pound (ND 1943-45) of British Military Authority (circulated after the liberation, 1944/45) in purple<br>on orange and green unpt. Serial nos. "41 R 071809". Tears, traces of self-adhesive tape, stained and few<br>pinholes caused by folding. (Pick M6) & (Stratoudakis/Pitidis 439) Poor or Good | P/G | 5€  |

A.KARAMIT808

00

#### Paper Money - Banknotes



Lot: 6208 (60%)



Lot: 6210 (55%)



Lot: 6212 (65%)







Lot: 6209 (65%)



Lot: 6211 (50%)



Lot: 6213 (55%)

## A.KARAMIT8O8

000



Lot: 6214 (55%)



Lot: 6216 (65%)



Lot: 6218 (55%)



Lot: 6215 (50%)



Lot: 6217 (55%)



Lot: 6219 (65%)

| 6214 | 1 Pound (1.5.1973) of Central Bank of Cyprus in brown on multicolor unpt with "Arms" at right and "Map of Cyprus" at lower right. Serial no "H/60 117671". WMK: Eagles head. Printed by BWC (without imprint). (Pick 43b.2). Uncirculated.                                                             | UNC   | 48€ |
|------|--------------------------------------------------------------------------------------------------------------------------------------------------------------------------------------------------------------------------------------------------------------------------------------------------------|-------|-----|
| 6215 | 5 Pounds (1.5.1973) of Central Bank of Cyprus in blue on multicolor unpt wi