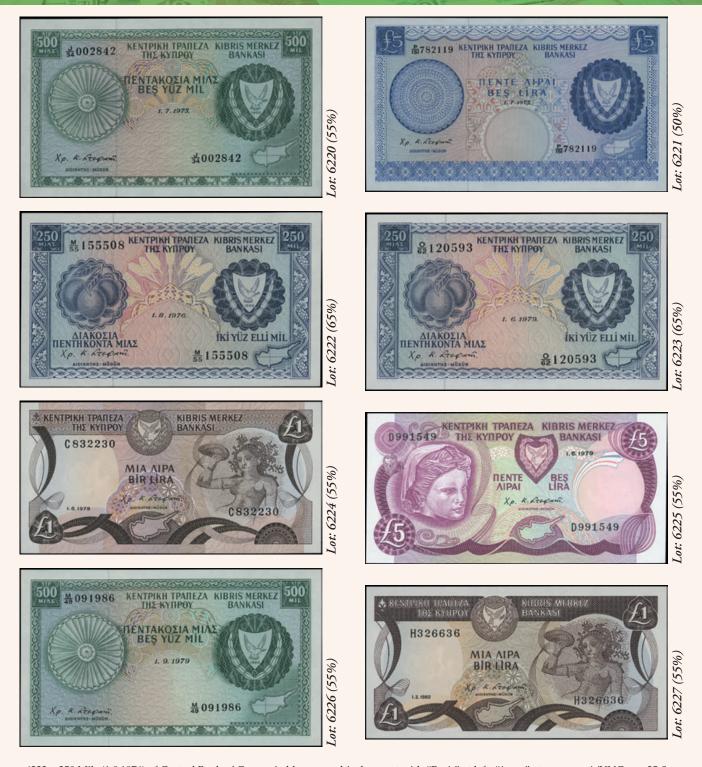

www.karamitsos.com

1828 GREECE LEPTON CHASE-102-B.a2 MS 63 BN 2791047-001

lot 6288 (75%)