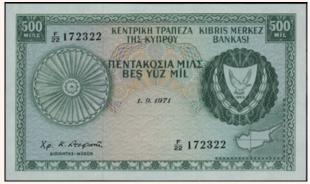

(Stratoudakis/Pitidis 437) Almost Fine                                        | A/F | 7€  |
| 6206 | 10 Shillings (1943) of British Military Authority (circulated after the liberation, 1944/5) in blue on olive and lilac unpt. Back in olive brown on gray and brown unpt. Serial no. "01 E 904659". Rusted/Stained, small tears & rounded corners. (Pick M5) & (Stratoudakis/Pitidis 438) Very Good       | VG  | 8€  |
| 6207 | 11 Pound (ND 1943-45) of British Military Authority (circulated after the liberation, 1944/45) in purple<br>on orange and green unpt. Serial nos. "41 R 071809". Tears, traces of self-adhesive tape, stained and few<br>pinholes caused by folding. (Pick M6) & (Stratoudakis/Pitidis 439) Poor or Good | P/G | 5€  |

A.KARAMIT808

00

#### Paper Money - Banknotes



Lot: 6208 (60%)



Lot: 6210 (55%)



Lot: 6212 (65%)







Lot: 6209 (65%)



Lot: 6211 (50%)



Lot: 6213 (55%)

## A.KARAMIT8O8

000



Lot: 6214 (55%)



Lot: 6216 (65%)



Lot: 6218 (55%)



Lot: 6215 (50%)



Lot: 6217 (55%)



Lot: 6219 (65%)

| 6214 | 1 Pound (1.5.1973) of Central Bank of Cyprus in brown on multicolor unpt with "Arms" at right and "Map of Cyprus" at lower right. Serial no "H/60 117671". WMK: Eagles head. Printed by BWC (without imprint). (Pick 43b.2). Uncirculated.                                                             | UNC   | 48€ |
|------|---------------------------------------------------------------------------------------------------------------------------------------------------------------------------------------------------------------------------------------------