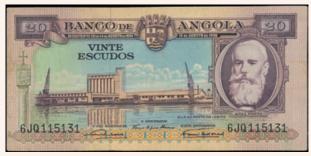

rie Vetqeveritare - Korce 1917 Series A in brown<br>on aqua unpt with "Double-headed eagle" at center and title "SQUIPERIE VETQEVERITARE / CORCE".<br>Circular purple hand stamp at right on back. Serial no "A 05180". Printed by "A.Vangheli". Crease in the<br>middle, diagonal crease and slightly rounded corners. (Pick S141a). Very Fine plus. | VF+ | 38€ |
| 6257 | ALBANIA: 1 Franc (1.3.1917) of Regional - Korce / Shiqiperie Vetqeveritare - Korce 1917 Series A in black<br>on brown unpt with "Double-headed eagle" at center and title "SQUIPERIE VETQEVERITARE / CORCE".<br>Circular purple hand stamp at right on back. Serial no "A 04073". Printed by "A.Vangheli". Slightly rounded<br>corners, otherwise Uncirculated. (Pick S142b). Extra Fine plus.                   | XF+ | 55€ |



Lot: 6258 (75%)



Lot: 6260 (60%)





Lot: 6259 (65%)



Lot: 6262 (60%)



Lot: 6261 (50%)

Lot: 6263 (55%)

1993

| 6258 | ALBANIA: 1/2 Franc (10.10.1917) of Regional - Korce / Shiqiperie Vetqeveritare - Korce 1917 Series C in<br>brown on aqua unpt with "Double-headed eagle" at center and title "SQUIPERIE VETQEVERITARE /<br>CORCE". Circular red hand stamp at right on back. Serial no "C 05432".(Consecutive digits) Printed by<br>"A.Vangheli". Three pinholes/thinning, stained./rusted. and slightly worn out edge of margins. (Pick S145c).<br>Very Good. | VG    | 42€ |
|------|-------------------------------------------------------------------------------------------------------------------------------------------------------------------------------------------------------------------------------------------