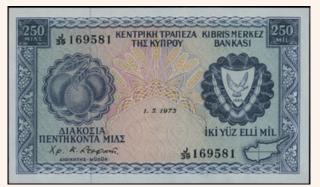

is 437) Almost Fine                                        | A/F | 7€  |
| 6206 | 10 Shillings (1943) of British Military Authority (circulated after the liberation, 1944/5) in blue on olive and lilac unpt. Back in olive brown on gray and brown unpt. Serial no. "01 E 904659". Rusted/Stained, small tears & rounded corners. (Pick M5) & (Stratoudakis/Pitidis 438) Very Good       | VG  | 8€  |
| 6207 | 11 Pound (ND 1943-45) of British Military Authority (circulated after the liberation, 1944/45) in purple<br>on orange and green unpt. Serial nos. "41 R 071809". Tears, traces of self-adhesive tape, stained and few<br>pinholes caused by folding. (Pick M6) & (Stratoudakis/Pitidis 439) Poor or Good | P/G | 5€  |

A.KARAMIT808

00

#### Paper Money - Banknotes



Lot: 6208 (60%)



Lot: 6210 (55%)



Lot: 6212 (65%)







Lot: 6209 (65%)



Lot: 6211 (50%)



Lot: 6213 (55%)

## A.KARAMIT8O8

000



Lot: 6214 (55%)



Lot: 6216 (65%)



Lot: 6218 (55%)



Lot: 6215 (50%)



Lot: 6217 (55%)



Lot: 6219 (65%)

| 6214 | 1 Pound (1.5.1973) of Central Bank of Cyprus in brown on multicolor unpt with "Arms" at right and "Map of Cyprus" at lower right. Serial no "H/60 117671". WMK: Eagles head. Printed by BWC (without imprint). (Pick 43b.2). Uncirculated.                                                             | UNC   | 48€ |
|------|----------------------------------------------------------------------------------------------------------------------------------------------------------------------------------------------------------------------------------------------------------------