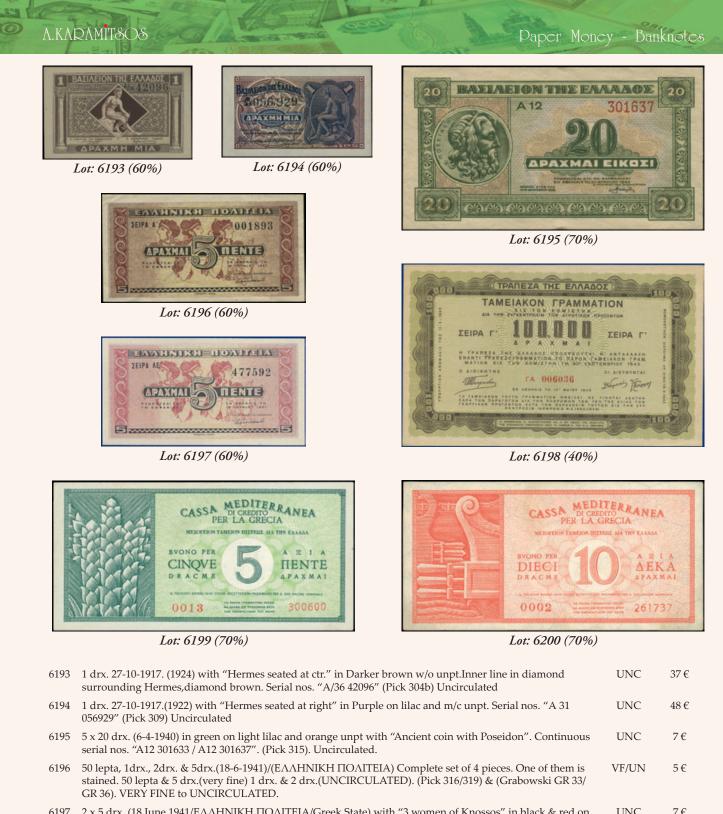

902 x 1.000 drx. (1.11.1970) in brown on multicolor unpt. with "Zeus". Watermark: Head of Ephebus of<br/>Anticythera in 3/4 profile (1972) Two pieces with Continuous serial nos. "23 Θ 132328 / 132329" (Pick 198b).<br/>Extra Fine & Almost UncirculatedXF/AU
- 61912 x 50 drx. (8.12.1978) in blue on multicolor unpt with "Poseidon" at left. Two pieces with Continuous serialUNCnos "09A 524794 / 09A 524795". WMK: Head of Charioteer Polyzalos of Delphi. (Pick 199a) Uncirculated.UNC

#### **COIN NOTES - MINISTRY OF FINANCE**

- 6192 2 x 50 Lepta. (1920) Vertical pair, in blue with "Standing Athena" at center, continuous ser. Nos. "B/1 066111 / 066112" & with square perforations. The lower piece is slightly creased & stained (Pick 303a). Extra Fine & Almost Uncirculated
- XF/AU 39€

6€

5€

5€

5€



61972 x 5 drx. (18 June 1941/ΕΛΛΗΝΙΚΗ ΠΟΛΙΤΕΙΑ/Greek State) with "3 women of Knossos" in black & red on<br/>pale yellow. Continuous Serial Nos. AE-477592/AE-477593 (Pick 319) & (Grabowski GR 36) UncirculatedUNC

#### **TREASURY BONDS & FISCAL NOTES**

6198100.000 drx. (15-5-1943)(Serie 3th) Agricultural treasury bond, in green. With ser.nos."ΓA 006036" (PaperUNC685 €without watermark)(Pick 143) Uncirculated

#### ITALIAN OCCUPATION WWII

- 6199 5 drx. (1941) by "CASSA MEDITERRANEA DI CREDITO PER LA GRECIA" in green with "Wheat" at left on A/UNC front and "Hermes of Praxiteles" at right on back. Serial no "0013 300600". Slight diagonal crease, (on upper corner.) otherwise Uncirculated. (Pick M1) & (Stratoudakis/Pitidis 337) Almost Uncirculated
  6200 10 drx. (1941) by "CASSA MEDITERRANEA