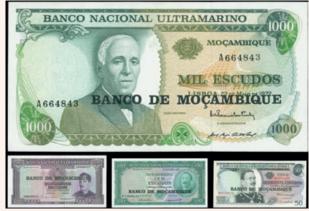

|
| 6281 | FRENCH WEST AFRICA: 100 Francs (21.11.1953) of Banque de l Afrique Occidentale 1943-48 issue in multicolor with «Woman with fruit bowl» at center. Pressed, slightly worn out edge of margins and small tear at bottom margin. (Pick 40). Very Good.                                                 | VG    | 15€   |
| 6282 | GUINEA: 100 Francs (1.3.1960) of Republic / Banque Centrale de la Republique de Guinee 1960 issue in dark<br>brown on pale olive-green, pale orange, pink and lilac unpt with «President Sekou Toure» at left. WMK:                                                                                  | A/F   | OFFEI |

Dove. Pressed & Rusted/stained. (Pick 13a) Almost Fine.

### A.KARAMITSOS

OD



Lot: 6283 (45%)



Lot: 6284 (55%)



Lot: 6285 (45%)



Lot: 6286 (50%)



Lot: 6287 (45%)



Lot: 6288 (40%)

| 6283 | GUINEA: 100 Sylis (1980) of Republic / Banque Centrale de la Republique de Guinee 1980-81 issue in blue on multicolor unpt with «A.S. Toure» at left. (Pick 26a). Uncirculated.                                                                                                                                                     | UNC   | 8€   |
|------|-------------------------------------------------------------------------------------------------------------------------------------------------------------------------------------------------------------------------------------------------------------------------------------------------------------------------------------|-------|------|
| 6284 | GUINEA-BISSAU: 50 Pesos (28.2.1983) of Republic / Ban