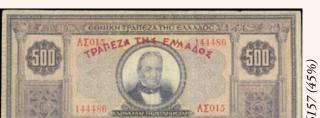

Lot: 6027

| 6019<br>6020<br>6021 | 1 Lepto (1879 A)(typ.II) with "George I,king of Greeks" in copper.(Hellas 121) Extra Fine<br>5 lepta (1895).(typ. III) in copper-nickel, in slab by PCGS "MS 65" (Hellas 130) Uncirculated<br>2 drx (1911) (type II) in silver (0,900) with "George I, king of the Greeks". (Hellas 158). Almost Very Fine | XF<br>UNC<br>A/VF | 45€<br>75€<br>11€ |
|----------------------|------------------------------------------------------------------------------------------------------------------------------------------------------------------------------------------------------------------------------------------------------------------------------------------------------------|-------------------|-------------------|
|                      | 1924-1935 GREEK REPUBLIC                                                                                                                                                                                                                                                                                   |                   |                   |
| 6022                 | 50 Lepta (1930/1926B) in copper-nickel with "Godess Athena" (Hellas 172) Uncirculated                                                                                                                                                                                                                      | UNC               | 18€               |
| 6023                 | 1 Drx. (1930/1926B) with "Goddess Athena" in copper-nickel, minor scratches. (Hellas 174) Almost Uncirculated & Uncirculated                                                                                                                                                                               | AU/UN             | 9€                |
| 6024                 | 5 drx. (1930) in nickel, with "Phoenix" London mint. In slab by PCGS "MS65" (Hellas 177) UNCIRCULATED                                                                                                                                                                                                      | UNC               | 35€               |
| 6025                 | 5drx.(1930)(London mint) with "Phoenix" in nickel.(Hellas 177) Almost to Uncirculated.                                                                                                                                                                                                                     | AU/UN             | 22€               |
| 6026                 | 10 drx. (1930) with "Demeter" in silver.(0,500) In slab by PCGS "MS 62" (Hellas 178) Almost Uncirculated.                                                                                                                                                                                                  | A/UNC             | 145€              |
| 6027                 | 10 drx. (1930) with "Demeter" in silver.(0,500). (Hellas 178) Extra Fine                                                                                                                                                                                                                                   | XF                | 33€               |
| 6028                 | 20 drx. (1930) in silver (0,500) with "Poseidon". In slab by PCGS "MS 64" (Hellas 179) Almost Uncirculated & Uncirculated                                                                                                                                                                                  | AU/UN             | 145€              |
| 6029                 | 20 drx. (1930) with "Poseidon" in silver (0,500). (Hellas 179) Extra Fine & Extra Fine plus.                                                                                                                                                                                                               | XF                | 37€               |