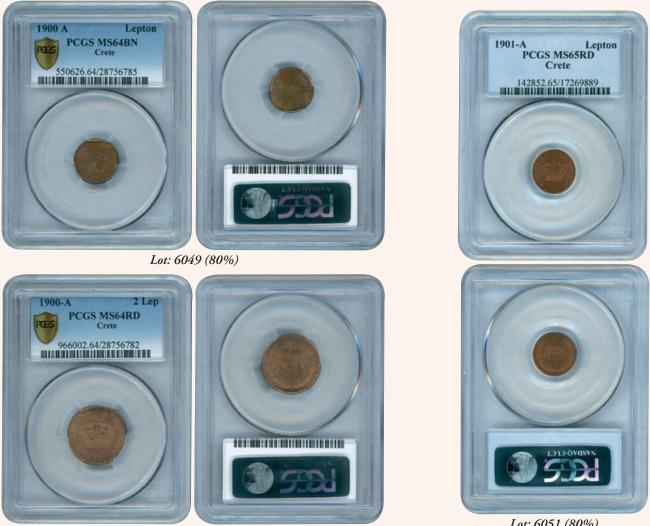

Lot: 6050 (80%)

Lot: 6051 (80%)

#### **C R E T E**

| 6049 | 1 lepto (1900A) in bronze, with "КРНТІКН ПОЛІТЕІА" In slab by PCGC "MS 64 BN" (Hellas C.1) Almost<br>Uncirculated & Uncirculated                                                                                         | AU/UN | 135€ |
|------|--------------------------------------------------------------------------------------------------------------------------------------------------------------------------------------------------------------------------|-------|------|
| 6050 | 2 lepta (1900A) in bronze, with "КРНТІКН ПОЛІТЕІА" In slab by PCGC "MS 64 RD" (Hellas C.3) Brilliant Uncirculated                                                                                                        | B/UNC | 60€  |
| 6051 | 1 lepto (1901A) in bronze, with "КРНТІКН ПОЛІТЕІА" In slab by PCGS "MS 65 RD" (Hellas C.2) Brilliant<br>Uncirculated                                                                                                     | B/UNC | 60€  |
| 6052 | 50 Lepta, 1 drx., 2 drx. & 5 drx. (1901) with "Prince George of Greece, High Commissioner in Crete" Total: 4 pieces. All in silver. Strikes on the perimeter, on 5 drx. (Hellas C.8, C.9, C.10 & C.11) Good to Very Good | G/VG  | 70€  |