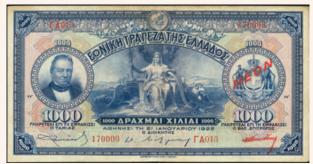

#### NATIONAL BANK OF GREECE

| 6148 | 1000. drx. (21 Jan.1922) with "woman at center" in blue on multicolor underprint, ovpt, red "NEON", SIGNATURE: $\Pi A\Pi A \Delta A K H \Sigma$ . & Serial nos "TA 013 170009". Stained. (Pick 69a). Very Fine                                                                 | VF  | 425€ |
|------|--------------------------------------------------------------------------------------------------------------------------------------------------------------------------------------------------------------------------------------------------------------------------------|-----|------|
| 6149 | 1000. drx. (21 Jan.1922) with "woman at center" in blue on multicolor underprint, ovpt, red "NEON" Ser.<br>nos "BX 004 064831" & SIGNATURE: $\Pi A \Pi A \Delta A K H \Sigma$ . Pressed, stained, tears, thinning & Problematic<br>vertical, left margin. (Pick 69a) Very Good | VG  | 285€ |
| 6150 | 5 drx. (24.3.1923) in green on orange unpt with portrait of "G.Stavros" at left. Serial no. "AA 094 672326".<br>with printed signature. Printed: BWC. Washed, pressed & with cut margin.? (Pick 70a). Fine                                                                     | F   | 15€  |
| 6151 | 5 drx. (28-4-1923) with Portrait of "G.Stavros" in Black on orange and green unpt, signature with rubber-<br>stamp. Serial nos. " $\Delta A$ 068 201673" (Pick 73a) UNCIRCULATED                                                                                               | UNC | 145€ |
|      | 1922 & 1926 LOANS                                                                                                                                                                                                                                                              |     |      |
| 6152 | 1922 Emergency issue. Right half of 100 drx. (25.5.1916/Pick 53). Governor: ZAIMIS. Serial no "P37 636657".<br>(Pick 61). Very Fine plus                                                                                                                                       | VF+ | 6€   |
| 6153 | 1926 Emergency Issue. 1/4 right of 50drx. (12.3.1923) (Pick 75a) with serial no. " $\Delta$ E 098 114469". Two pinholes. (Pick 80). Uncirculated                                                                                                                               | UNC | 8€   |
|      | BANK OF GREECE (Provisional Issues)                                                                                                                                                                                                                                            |     |      |