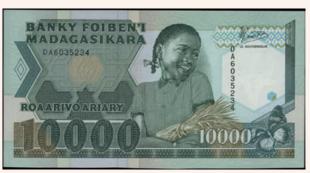

| F     | 17€   |
| 6281 | FRENCH WEST AFRICA: 100 Francs (21.11.1953) of Banque de l Afrique Occidentale 1943-48 issue in multicolor with «Woman with fruit bowl» at center. Pressed, slightly worn out edge of margins and small tear at bottom margin. (Pick 40). Very Good.                                                 | VG    | 15€   |
| 6282 | GUINEA: 100 Francs (1.3.1960) of Republic / Banque Centrale de la Republique de Guinee 1960 issue in dark<br>brown on pale olive-green, pale orange, pink and lilac unpt with «President Sekou Toure» at left. WMK:                                                                                  | A/F   | OFFEI |

Dove. Pressed & Rusted/stained. (Pick 13a) Almost Fine.

### A.KARAMITSOS

OD



Lot: 6283 (45%)



Lot: 6284 (55%)



Lot: 6285 (45%)



Lot: 6286 (50%)



Lot: 6287 (45%)



Lot: 6288 (40%)

| 6283 | GUINEA: 100 Sylis (1980) of Republic / Banque Centrale de la Republique de Guinee 1980-81 issue in blue on multicolor unpt with «A.S. Toure» at left. (Pick 26a). Uncirculated.                                                                                                                                                     | UNC   | 8€   |
|------|-------------------------------------------------------------------------------------------------------------------------------------------------------------------------------------------------------------------------------------------------------------------------------------------------------------------------------------|-------|------|
| 6284 | GUINEA-BISSAU: