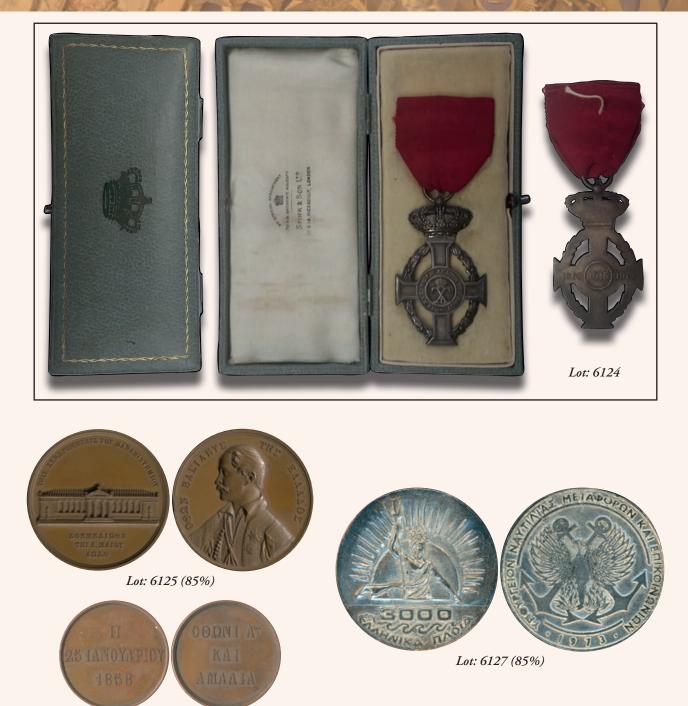

### **GREEK MILITARY MEDALS & DECORATIONS**

Lot: 6126 (85%)

| 6124 | Silver Medal of the "ORDER OF KING GEORGE I" with full original ribbon & In case of Issue, Spink.<br>(Manufacturer) Extremely Fine                                                                                                                                                                                                                                                 | EF   | 95€ |
|------|------------------------------------------------------------------------------------------------------------------------------------------------------------------------------------------------------------------------------------------------------------------------------------------------------------------------------------------------------------------------------------|------|-----|
|      | VARIOUS GREEK MEDALS                                                                                                                                                                                                                                                                                                                                                               |      |     |
| 6125 | Bronze medal (1839) for the contributors of the University of Athens with "OOQN BASIAEYS THS EA-<br>AAOS" & on backside the view of University plus "TOIS SYNAPOMHTAIS TOY ΠΑΝΕΠΙΣΤΗΜΙΟΥ/<br>EOEMEAIQOH TH K.MAIOY AQAO", engraved by Lange. Size:45mm. & Weight:44gr. Strikes on perimetr<br>& oxidised. Very Fine                                                                | VF   | 85€ |
| 6126 | 1858 copper medal with "H 25 IANOYAPIOY 1858" & "ΟΘΩΝΙ Αω ΚΑΙ ΑΜΑΛΙΑ" (25 years from the arrival of King Othon in Greece). Size:34,5mm. & weight:19,2 gr. Small strike on perimeter. Extremely Fine                                                                                                                                                                                | EF   | 85€ |
| 6127 | 1973. Silver or Silver plated medal. By "Ministry of Marine transport and Communications" Commemorative<br>for "3000 GREEK SHIPS. / 3000 EAAHNIKA ΠΛΟΙΑ". ON Obverse:GOD POSEIDON. ON Reverse:The<br>emblem of the status with two anchors./ 1973 ΥΠΟΥΡΓΕΙΟΝ ΝΑΥΤΙΛΙΑΣ ΜΕΤΑΦΟΡΩΝ ΚΑΙ ΕΠΙΚΟΙΝΩ-<br>ΝΙΩΝ. Slightly scratched. Weight:51,70gr. & Diameter:51mm. ALMOST EXTREMELY FINE | A/EF | 65€ |