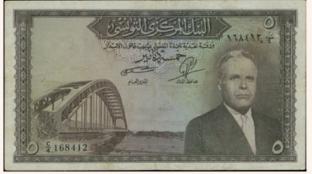

| A/F   | 42€  |
| 6293 | SUDAN. 25 Piastres (15-9-1956) in Red on pale green and pale orange unpt. Soldiers in formation at left. 3rd line of text 31mm long. Arabic date at lower right. Back: Arms (desert camel soldier) at center right. Serial no. «A 4 0 029600» Slight line on the back. (Pick 1A) Almost Uncirculated                                               | A/UNC | 65€  |
| 6294 | SUDAN. 10 Pounds (1980) Purple and green on multicolor underprint. Bank of Sudan at left.<br>Back: Transportation elements (ship,plane,etc.) Serial nos. «E/97 002388». Printer: TDLR (Pick 15c)<br>UNCIRCULATED                                                                                                                                   | UNC   | 8€   |

00



Lot: 6295 (55%)



Lot: 6297 (55%)



Lot: 6296 (50%)



Lot: 6298 (55%)



Lot: 6299 (50%)

| 6295 | SUDAN/LOW OF 30-6-1985/1405./ 5 Pounds. Olive and brown on multicolor underprint. Cattle at left, outline map of Sudan at center. Signature title with 2 lines of Arabic text (Acting Governor). Back:Bank of Sudan at center right. Serial nos. «D/39 039833» Watermark: Arms. (Pick 33) Almost Uncirculated | A/UNC | 2€  |
|------|---------------------------------------------------------------------------------------------------------------------------------------------------------------------------------------------------------------------------------------------------------------------------------------------------------------|-------|-----|
| 6296 | TUNISIA: 5 Dinars of Republic / Banque Centrale de Tunisie 1958 ND issue in brow