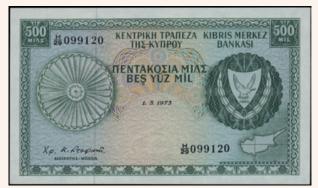

### CYPRUS

| 6055 | 3, 9 & 18 piastres.(1901) with "Queen Victoria" in silver.(0,925) Total:3 pieces. (KM # 4,6 & 7) Good to Very Good                         | G/VG | 14€  |
|------|--------------------------------------------------------------------------------------------------------------------------------------------|------|------|
| 6056 | 9 piastres.(1907) with "King Edward VII" in silver.(0,925) (KM # 9) Good                                                                   | G    | 8€   |
| 6057 | 9 piastres.(1913) with "King George V" in silver.(0,925). (KM # 13) Very Good                                                              | VG   | 9€   |
| 6058 | 18 piastres (1913) with "King George V" in silver.(0,925) Mintage:25.000 Without strikes on the perimeter.!!<br>(KM # 14) Fine & Fine plus | F/F+ | 125€ |
| 6059 | 9 piastres.(1919) with "King George V" in silver.(0,925). (KM # 13) Fine plus                                                              | F+   | 9€   |

|      | Fine                                                                                                                                                                                                                                                                |       |      |
|------|---------------------------------------------------------------------------------------------------------------------------------------------------------------------------------------------------------------------------------------------------------------------|-------|------|
| 6061 | 1/4 Piastre (1926) with "King George V" in bronze. Trace of corrosion, slightly scratched & Very small strikes on the perimeter. (KM 16) Fine & Very Fine                                                                                                           | F/VF  | 9€   |
| 6062 | 45 piastres. (1928) COMMEMORATIVE COIN ISSUED ON THE 50th anniversary of British rule in the island. with "King George V" in silver.(0,925) Extra Fine plus & Almost Uncirculated                                                                                   | XF/AU | 175€ |
| 6063 | 45 piastres. (1928) COMMEMORATIVE COIN ISSUED ON THE 50th anniversary of British rule in the island. with "King George V" in silver.(0,925) Very small strike on the perimeter. Very Fine plus                                                                      | VF+   | 75€  |
| 6064 | 9 piastres (1938) with "King George VI" in silver.(0,925) Extra Fine plus                                                                                                                                                                                           | XF+   | 10€  |
| 6065 | 18 piastres.(1938) with "King George VI" in silver.(0,925) Very small strikes on the perimeter. (KM # 26) Very Fine plus                                                                                                                                            | VF+   | 15€  |
| 6066 | 9 piastres (1940) with "King George VI" in silver.(0,925) Extra Fine to Almost Uncirculated                                                                                                                                                                         | XF/AU | 12€  |
| 6067 | 18 Piastres (1940) in silver (0,925). Obv: Crowned Head of George VI - designer Percy Metcalfe. Rev: Two<br>stylized rampant lions, date and denomination 3/4 surround - designer Geroge E. Kruger-Gray. Very small<br>Strike on the perimeter. (KM # 26) Fine plus | F+    | 10€  |
| 6068 | CYPRUS.(1974) Complete set of three Commemorative silver.(0,925) Medals. With "Archbishop Makarios"<br>Weight.(Total):52.48gr. Uncirculated                                                                                                                         | UNC   | 33€  |