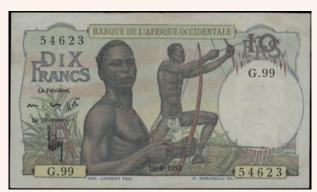

culated. | UNC   | 15€   |
| 6274 | ETHIOPIA: 2 Thalers (1.6.1933) of Bank of Ethiopia 1932/33 issue in dark blue on green and multicolor<br>unpt with «Jugate busts of Emperor Haile Selassie and Empress» at center. Serial no «F/1 047237». Rounded<br>corners, pressed. (Pick 6) Fine                                                                   | F     | 39€   |
| 6275 | ETHIOPIA: 1 Dollar (ND 1966) / National Bank of Ethiopia, in dark green on multicolor unpt. with «Aerial view of Massawa harbor, city at left.» and «Emperor Haile Selassie» at right. Printed by TDLR. Serial nos «B 443672» (Pick 25a) Fine                                                                           | F     | 6€    |

E COOO

### Paper Money - Banknotes



Lot: 6277 (55%)



Lot: 6278 (55%)



Lot: 6279 (65%)



Lot: 6280 (65%)



Lot: 6281 (50%)



Lot: 6282 (55%)

| 6276 | ETHIOPIA: 5 Dollars (ND 1966) / National Bank of Ethiopia, in brown on multicolor unpt with «Bole<br>Airport, Addis Ababa» and «Emperor Haile Selassie» at right. Printed by TDLR. Serial nos «D 608677»<br>Rounded corners & pressed. (Pick 26a). Very Good                                         | VG    | 3€    |
|------|------------------------------------------------------------------------------------------------------------------------------------------------------------------------------------------------------------------------------------------------------------------------------------------------------|-------|-------|
| 6277 | ETHIOPIA: 10 Dollars (ND 1966) / National Bank of Ethiopia. In dark red on multicolor unpt wit