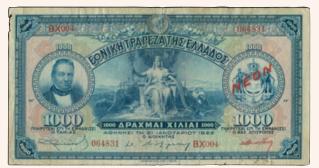

#### NATIONAL BANK OF GREECE

| 6148 | 1000. drx. (21 Jan.1922) with "woman at center" in blue on multicolor underprint, ovpt, red "NEON", SIGNATURE: $\Pi A\Pi A \Delta A K H \Sigma$ . & Serial nos "TA 013 170009". Stained. (Pick 69a). Very Fine                                                                 | VF  | 425€ |
|------|--------------------------------------------------------------------------------------------------------------------------------------------------------------------------------------------------------------------------------------------------------------------------------|-----|------|
| 6149 | 1000. drx. (21 Jan.1922) with "woman at center" in blue on multicolor underprint, ovpt, red "NEON" Ser.<br>nos "BX 004 064831" & SIGNATURE: $\Pi A \Pi A \Delta A K H \Sigma$ . Pressed, stained, tears, thinning & Problematic<br>vertical, left margin. (Pick 69a) Very Good | VG  | 285€ |
| 6150 | 5 drx. (24.3.1923) in green on orange unpt with portrait of "G.Stavros" at left. Serial no. "AA 094 672326".<br>with printed signature. Printed: BWC. Washed, pressed & with cut margin.? (Pick 70a). Fine                                                                     | F   | 15€  |
| 6151 | 5 drx. (28-4-1923) with Portrait of "G.Stavros" in Black on orange and green unpt, signature with rubber-<br>stamp. Serial nos. " $\Delta A$ 068 201673" (Pick 73a) UNCIRCULATED                                                                                               | UNC | 145€ |
|      | 1922 & 1926 LOANS                                                                                                                                                                                                                                                              |     |      |
| 6152 | 1922 Emergency issue. Right half of 100 drx. (25.5.1916/Pick 53). Governor: ZAIMIS. Serial no "P37 636657".<br>(Pick 61). Very Fine plus                                                                                                                                       | VF+ | 6€   |
| 6153 | 1926 Emergency Issue. 1/4 right of 50drx. (12.3.1923) (Pick 75a) with serial no. " $\Delta$ E 098 114469". Two pinholes. (Pick 80). Uncirculated                                                                                                                               | UNC | 8€   |
|      | BANK OF GREECE (Provisional Issues)                                                                                                                                                                                                                                            |     |      |