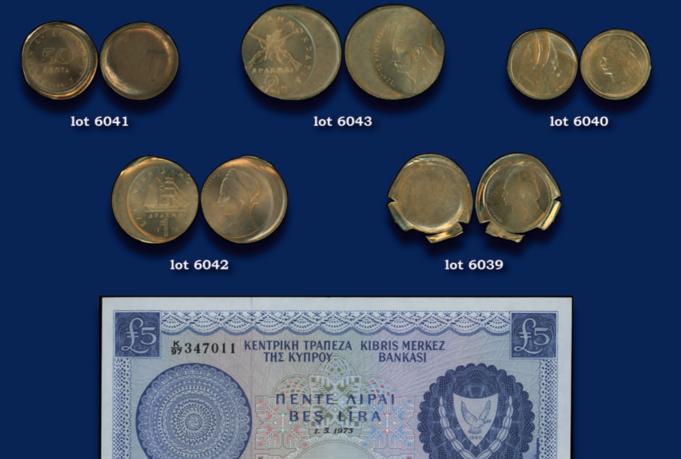

#### HELLENIC REPUBLIC & COMMEMORATIVE ISSUES

| 6 | 039 | 50 Lepta (1976/1986) in nickel-Brass, with "Markos Mpotsaris" With mint error. / Obverse on both sides.<br>Weight:2,5gr. (Hellas 256/261). Uncirculated.    | UNC | 35€ |
|---|-----|-------------------------------------------------------------------------------------------------------------------------------------------------------------|-----|-----|
| 6 | 040 | 50 Lepta (1976/1986) in nickel-Brass, with "Markos Mpotsaris" With mint error. / Obverse on both sides.<br>Weight:2,5gr. (Hellas 256/261). Uncirculated.    | UNC | 35€ |
| 6 | 041 | 50 Lepta (1976) in nickel-Brass, with "Markos Mpotsaris" With mint error. Weight:2,6gr. (Hellas 256). Uncirculated.                                         | UNC | 35€ |
| 6 | 042 | 1 drx. (1976) in nickel-Brass with "Kanaris" With mint error / off center struck. Weight:4,1gr. Slightly scratched, on obverse. (Hellas 262). Uncirculated. | UNC | 35€ |
| 6 | 043 | 2 drx. (1976) in nickel-Brass with "Karaiskakis" With mint error / off center struck. Weight:6,1gr. (Hellas 274). Uncirculated.                             | UNC | 35€ |
| 6 | 044 | 2 drx. (1976) in nickel-Brass with "Karaiskakis" With mint error. Weight:6,1gr. (Hellas 274). Uncirculated.                                                 | UNC | 25€ |
| 6 | 045 | 10 drx. (1976) in Copper-nickel with "Demokritos" With mint error. / Struck without collar. Weight:7,4gr. (Hellas 298). Uncirculated.                       | UNC | 35€ |
| 6 | 046 | 1 drx. (1978) in nickel-Brass with "Kanaris" With mint error / off center struck. Weight:4,1gr. (Hellas 263).<br>Uncirculated.                              | UNC | 35€ |
| 6 | 047 | 5 drx. (1978) in Copper-nickel with "Aristotle". With mint error. / Struck without collar. Weight:5,5gr. (Hellas 287). Uncirculated.                        | UNC | 35€ |
| 6 | 048 | 100 drx. (1988) commemorative coin for "28th CHESS OLYMPIAD" in copper-nickel. (Hellas CD.23)<br>Uncirculated                                               | UNC | 5€  |