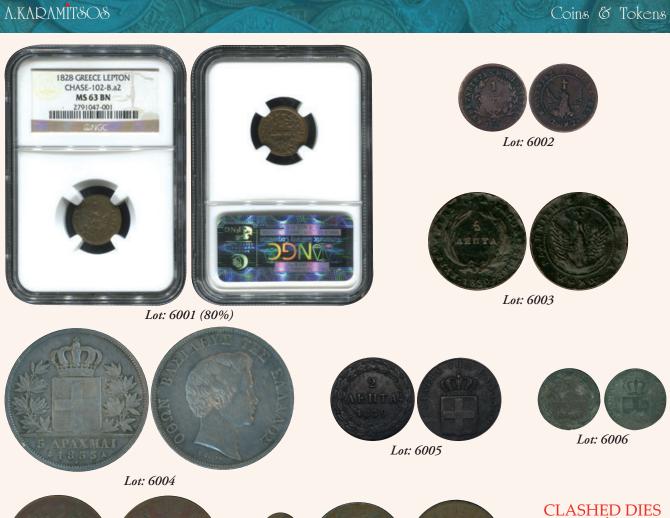

### **GOVERNOR CAPODISTRIAS**

| 6001 | 1 Lepton (1828)(Type A.1) with "Phoenix / converging rays" in copper. Var. 102-B.a2 by P.CH. (Reverse: Late Die State) In slab by NGC "MS 63 BN" (Hellas 1) Uncirculated                                                                                                                                         | UNC  | 1.295€ |
|------|------------------------------------------------------------------------------------------------------------------------------------------------------------------------------------------------------------------------------------------------------------------------------------------------------------------|------|--------|
| 6002 | 1 Lepton. (1828)(Typ A.1) with "Phoenix/Converging rays" in copper, var. 110-G.f by P.CH. Slightly corroded.<br>(MINTED CURVED) (Hellas 1) Very Fine                                                                                                                                                             | VF   | 135€   |
| 6003 | 5 Lepta. (1830)(Typ B.2) with "Phoenix",big phoenix & converging rays. in copper, Var. 240-G.f by P.CH.<br>Corroded & strikes on the perimeter. (Hellas 11) Fine                                                                                                                                                 | F    | 28€    |
|      | KING OTTO                                                                                                                                                                                                                                                                                                        |      |        |
| 6004 | 5 drx.(1833A)(typ. I) with "Otto, king of Greece" (young head) in silver. Small strikes, on the perimeter & Slightly scratched./cleaned. (Hellas 111) Very Fine                                                                                                                                                  | VF   | 165€   |
| 6005 | 2 Lepta.(1839)(typ.I) with "BA $\Sigma$ IAEIA TH $\Sigma$ EAAA $\Delta$ O $\Sigma$ " in copper. Corroded & Strikes on the perimeter. (Hellas 45) Almost Very Fine                                                                                                                                                | A/VF | 18€    |
| 6006 | 1 Lepto (1841)(typ. I) in copper with "ΒΑΣΙΛΕΙΑ ΤΗΣ ΕΛΛΑΔΟΣ". Weight: 1,11gr. Corroded & curved.<br>(Hellas 28) Very Good & Fine                                                                                                                                                                                 | VG/F | 15€    |
| 6007 | 1 Lepto. (1846)(typ.II) with "BA $\Sigma$ IAEION TH $\Sigma$ EAAA $\Delta$ O $\Sigma$ " in copper. Var. "CLASHED DIES" Slightly corroded & Slightly scratched on obverse. Struck on problematic disc. (Hellas 33) Very Fine                                                                                      | VF   | 155€   |
| 6008 | 10 lepta. (1847) (type III) in copper with "BA $\Sigma$ IAEION TH $\Sigma$ EAAA $\Delta$ O $\Sigma$ ". Var. Double struck & is displaced, on obverse and reverse. Slightly corroded. (Hellas 81). Very Fine.                                                                                                     | VF   | 65€    |
| 6009 | 1 Lepto. (1848)(typ. III) with "ΒΑΣΙΛΕΙΟΝ ΤΗΣ ΕΛΛΑΔΟΣ" in copper. Slightly corroded & the second digit<br>"8" on date, is double. / MINTAGE:84600 PIECES.(THE LOWER QUANTITY) This coin is one of two rarest,<br>1 lepto of otto period. But the most rare in any condition. (OUR OPINION).(HELLAS 35) Very Fine | VF   | 675€   |