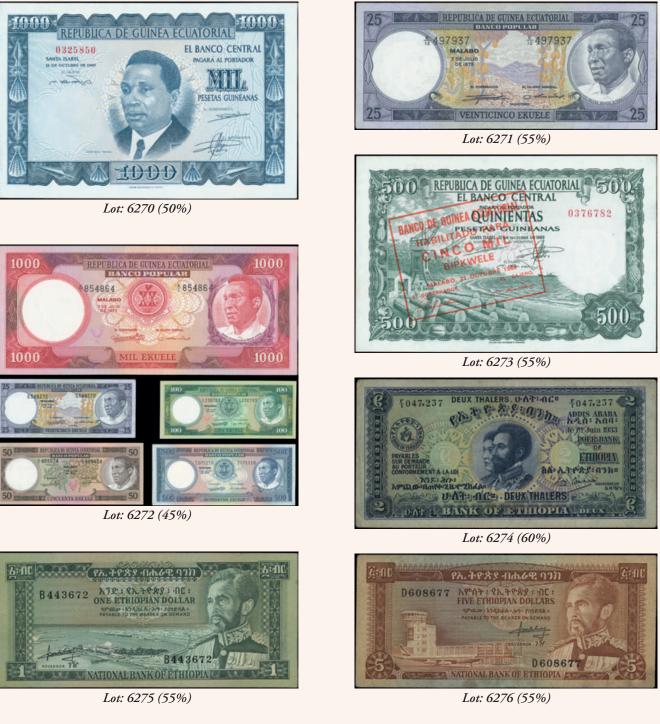

| VF+ | 19€ |
| 6268 | BELGIAN CONGO: 5 Francs (10.4.1947) of Banque du Congo Belge 1941-50 issue in blue-gray on orange unpt with «Woman seated with child by beehive» at left. Serial no «A/A 369446». SIXIEME EMISSION-1947. (Pick 13Ad). Good.                                                                                                                             | G   | 8€  |
| 6269 | BELGIAN CONGO: 20 Francs (11.4.1950) of Banque du Congo Belge 1941-50 issue in blue with «Longboat (pirogue) with seven oarsmen» at left center. Serial no «BA 193509». NUEVIENE EMISSION-1950. WMK: Elephants head. Printed by TDLR. Washed, pressed, slightly worn out edge of margins and worn out around signatures on face. (Pick 15H). Very Good. | VG  | 13€ |

### A.KARAMIT808



| 6270 | EQUATORIAL GUINEA: 1000 Pesetas Guineanas (12.10.1969) of Republic / Banco Central 1969 issue in blue on multicolor unpt with «President M. Nguema Biyogo» at center. WMK King and Queen. Printed by FNMT. Serial no «0325850» (Pick 3). Uncirculated.                                                                  | UNC   | 31€   |
|------|-------------------------------------------------------------------------------------------------------------------------------------------------------------------------------------------------------------------------------------------------------------------------------------------------------------------------|-------|-------|
| 6271 | EQUATORIAL GUINEA: 25 Ekuele (7.7.1975) of Banco Popular 1975 first dated issue in purple on light orange and g