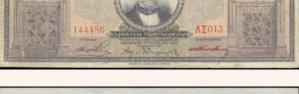

Lot: 6027

| 6019<br>6020<br>6021 | 1 Lepto (1879 A)(typ.II) with "George I,king of Greeks" in copper.(Hellas 121) Extra Fine<br>5 lepta (1895).(typ. III) in copper-nickel, in slab by PCGS "MS 65" (Hellas 130) Uncirculated<br>2 drx (1911) (type II) in silver (0,900) with "George I, king of the Greeks". (Hellas 158). Almost Very Fine | XF<br>UNC<br>A/VF | 45€<br>75€<br>11€ |
|----------------------|------------------------------------------------------------------------------------------------------------------------------------------------------------------------------------------------------------------------------------------------------------------------------------------------------------|-------------------|-------------------|
|                      | 1924-1935 GREEK REPUBLIC                                                                                                                                                                                                                                                                                   |                   |                   |
| 6022                 | 50 Lepta (1930/1926B) in copper-nickel with "Godess Athena" (Hellas 172) Uncirculated                                                                                                                                                                                                                      | UNC               | 18€               |
| 6023                 | 1 Drx. (1930/1926B) with "Goddess Athena" in copper-nickel, minor scratches. (Hellas 174) Almost Uncirculated & Uncirculated                                                                                                                                                                               | AU/UN             | 9€                |
| 6024                 | 5 drx. (1930) in nickel, with "Phoenix" London mint. In slab by PCGS "MS65" (Hellas 177) UNCIRCULATED                                                                                                                                                                                                      | UNC               | 35€               |
| 6025                 | 5drx.(1930)(London mint) with "Phoenix" in nickel.(Hellas 177) Almost to Uncirculated.                                                                                                                                                                                                                     | AU/UN             | 22€               |
| 6026                 | 10 drx. (1930) with "Demeter" in silver.(0,500) In slab by PCGS "MS 62" (Hellas 178) Almost Uncirculated.                                                                                                                                                                                                  | A/UNC             | 145€              |
| 6027                 | 10 drx. (1930) with "Demeter" in silver.(0,500). (Hellas 178) Extra Fine                                                                                                                                                                                                                                   | XF                | 33€               |
| 6028                 | 20 drx. (1930) in silver (0,500) with "Poseidon". In slab by PCGS "MS 64" (Hellas 179) Almost Uncirculated & Uncirculated                                                                                                                                                                                  | AU/UN             | 145€              |
| 6029                 | 20 drx. (1930) with "Poseidon" in silver (0,500). (Hellas 179) Extra Fine & Extra Fine plus.                                                                                                                                                                                                               | XF                | 37€               |