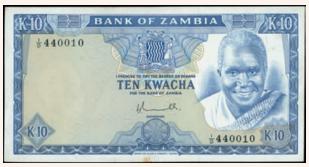

DAN. 25 Piastres (15-9-1956) in Red on pale green and pale orange unpt. Soldiers in formation at left. 3rd line of text 31mm long. Arabic date at lower right. Back: Arms (desert camel soldier) at center right. Serial no. «A 4 0 029600» Slight line on the back. (Pick 1A) Almost Uncirculated                                               | A/UNC | 65€  |
| 6294 | SUDAN. 10 Pounds (1980) Purple and green on multicolor underprint. Bank of Sudan at left.<br>Back: Transportation elements (ship,plane,etc.) Serial nos. «E/97 002388». Printer: TDLR (Pick 15c)<br>UNCIRCULATED                                                                                                                                   | UNC   | 8€   |

00



Lot: 6295 (55%)



Lot: 6297 (55%)



Lot: 6296 (50%)



Lot: 6298 (55%)



Lot: 6299 (50%)

| 6295 | SUDAN/LOW OF 30-6-1985/1405./ 5 Pounds. Olive and brown on multicolor underprint. Cattle at left, outline map of Sudan at center. Signature title with 2 lines of Arabic text (Acting Governor). Back:Bank of Sudan at center right. Serial nos. «D/39 039833» Watermark: Arms. (Pick 33) Almost Uncirculated | A/UNC | 2€  |
|------|---------------------------------------------------------------------------------------------------------------------------------------------------------------------------------------------------------------------------------------------------------------------------------------------------------------|-------|-----|
| 6296 | TUNISIA: 5 Dinars of Republic / Banque Centrale de Tunisie 1958 ND issue in brown on multicolor unpt<br>with «Habib Bo