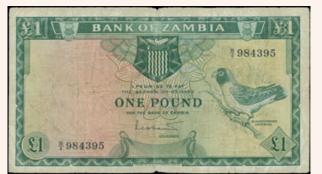

| A/F   | 42€  |
| 6293 | SUDAN. 25 Piastres (15-9-1956) in Red on pale green and pale orange unpt. Soldiers in formation at left. 3rd line of text 31mm long. Arabic date at lower right. Back: Arms (desert camel soldier) at center right. Serial no. «A 4 0 029600» Slight line on the back. (Pick 1A) Almost Uncirculated                                               | A/UNC | 65€  |
| 6294 | SUDAN. 10 Pounds (1980) Purple and green on multicolor underprint. Bank of Sudan at left.<br>Back: Transportation elements (ship,plane,etc.) Serial nos. «E/97 002388». Printer: TDLR (Pick 15c)<br>UNCIRCULATED                                                                                                                                   | UNC   | 8€   |

00



Lot: 6295 (55%)



Lot: 6297 (55%)



Lot: 6296 (50%)



Lot: 6298 (55%)



Lot: 6299 (50%)

| 6295 | SUDAN/LOW OF 30-6-1985/1405./ 5 Pounds. Olive and brown on multicolor underprint. Cattle at left, outline map of Sudan at center. Signature title with 2 lines of Arabic text (Acting Governor). Back:Bank of Sudan at center right. Serial nos. «D/39 039833» Watermark: Arms. (Pick 33) Almost Uncirculated | A/UNC | 2€  |
|------|---------------------------------------------------------------------------------------------------------------------------------------------------------------------------------------------------------------------------------------------------------------------------------------------------------------|-------|-----|
| 6296 | TUNISIA: 5 Dinars of Republic / Banque Centrale de Tunisie 19