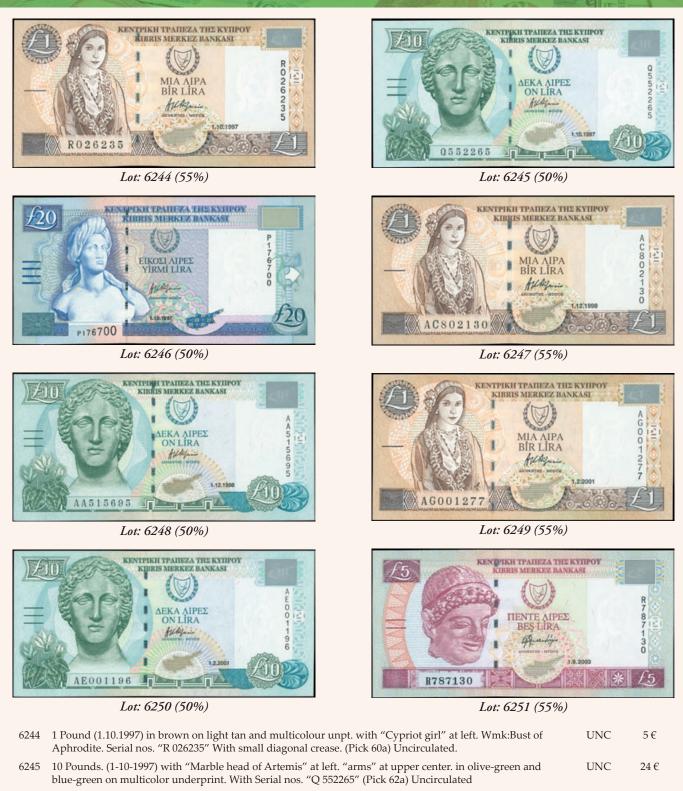

| 19€               |

DO

Paper Money - Banknotes



 

 6243
 10 Pounds. (1-2-1997) with "Marble head of Artemis" at left. "arms" at upper center. in olive-green and bluegreen on multicolor underprint. With Serial nos. "D 779749" (Pick 59) Uncirculated
 UNC



XF

34€

11€

19€

5€

14€



- 6246 20 Pounds. (1-10-1997) with "Bust of Aphrodite" at left. "arms" at upper center, ancient bird (pottery art) at right, in Deep blue on multicolor underprint. With Serial nos. "R 176700" (Pick 63a) Extra Fine
- 62471 Pound (1.12.1998) in brown on light tan and multicolour unpt. with "Cypriot girl" at left. Wmk:Bust of<br/>Aphrodite. Serial nos. "AC 802130" (Pick 60b) Uncirculated.UNC
- 624810 Pounds. (1-12-1998) with "Marble head of Artemis" at left. "arms" at upper center. in olive-green and<br/>blue-green on multicolor underprint. With Serial nos. "AA 515695" (Pick 62b) Very Fine plusVF+
- 62491 Pound (1.2.2001) issued by Central Bank of Cyprus, in brown on light tan and multicolour unpt withUNC"Cypriot girl" at left. Serial nos. "AG 001277" Wmk: Bust of Aphrodite (Pick 60c) Uncir