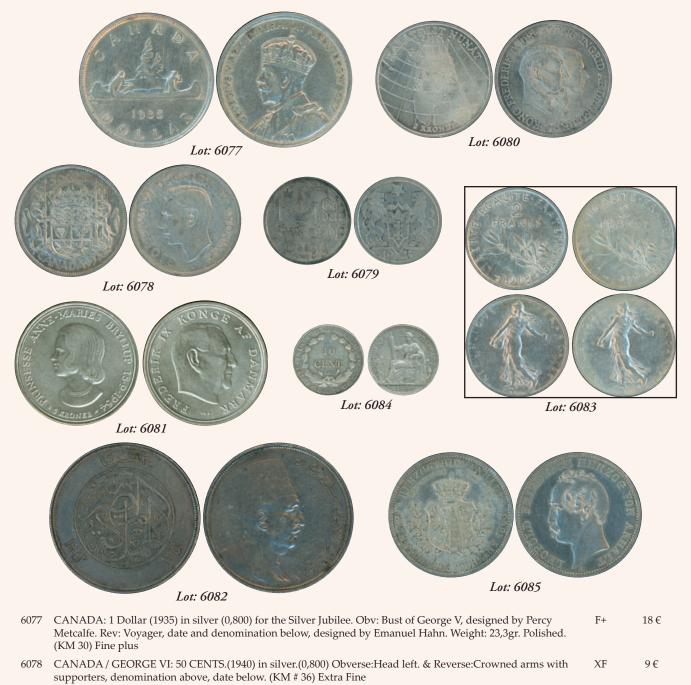

(KM # 26) Fine plus | F+    | 10€  |
| 6068 | CYPRUS.(1974) Complete set of three Commemorative silver.(0,925) Medals. With "Archbishop Makarios"<br>Weight.(Total):52.48gr. Uncirculated                                                                                                                         | UNC   | 33€  |



- 6075
   ALBANIA / ITALIAN OCCUPATION WWII:10 Lek (1939R) in silver.(0,835) with "Vittorio Emanuele F/AVF 32

   III" Obverse:Head right & Reverse:Double eagle between columns, value. Small strikes on the perimeter.

   Mintage:175.000. (KM # 34) Fine & Almost Very Fine
- 6076AUSTRIA: 20 Kreuzer (1803 G) in silver (0,583). Obv: Laureate head of Franz II. Rev: Crowned imperialVF/XF19 €eagle. Weight: 6,6gr. Edge: Leaflets. (KM 2139). Very Fine plus & Almost Extra Fine



- 6079 DANZIG: 1 Gulden (1923) in silver (0,750). Obv: Ship and star divide denomination. Rev: Shielded arms with supporters, star above and date below. Weight: 5gr. Designed by Otto Fischer. (KM 145). Almost Very Fine.
- 6080DENMARK:2 Kroner (1953) commemorative coin in silver.(0,800) for Foundation for the Campaign againstA/XFTuberculosis in Greenland. Obv:Conjoined heads. Rev: Map of Greenland and country name in GreenlandicInguage, denomination below. Designer:Harald Salomon. (KM 844) Almost Extra FineInguage
- 6081DENMARK:5 Kroner.(1964) commemorative coin in silver (0,800) for the Wedding of Princess Anne-Marie.A/UNC(Greek Queen). Obv: Head of Frederik IX. Rev: Head of Princess Anne within title and wedding date.Weight: 17gr., diameter:33mm. & Medal alignment. (KM # 854) Almost Unc