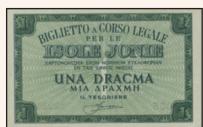

#### NATIONAL BANK OF GREECE

| 6148 | 1000. drx. (21 Jan.1922) with "woman at center" in blue on multicolor underprint, ovpt, red "NEON", SIGNATURE: $\Pi A\Pi A \Delta A K H \Sigma$ . & Serial nos "TA 013 170009". Stained. (Pick 69a). Very Fine                                                                 | VF  | 425€ |
|------|--------------------------------------------------------------------------------------------------------------------------------------------------------------------------------------------------------------------------------------------------------------------------------|-----|------|
| 6149 | 1000. drx. (21 Jan.1922) with "woman at center" in blue on multicolor underprint, ovpt, red "NEON" Ser.<br>nos "BX 004 064831" & SIGNATURE: $\Pi A \Pi A \Delta A K H \Sigma$ . Pressed, stained, tears, thinning & Problematic<br>vertical, left margin. (Pick 69a) Very Good | VG  | 285€ |
| 6150 | 5 drx. (24.3.1923) in green on orange unpt with portrait of "G.Stavros" at left. Serial no. "AA 094 672326".<br>with printed signature. Printed: BWC. Washed, pressed & with cut margin.? (Pick 70a). Fine                                                                     | F   | 15€  |
| 6151 | 5 drx. (28-4-1923) with Portrait of "G.Stavros" in Black on orange and green unpt, signature with rubber-<br>stamp. Serial nos. " $\Delta A$ 068 201673" (Pick 73a) UNCIRCULATED                                                                                               | UNC | 145€ |
|      | 1922 & 1926 LOANS                                                                                                                                                                                                                                                              |     |      |
| 6152 | 1922 Emergency issue. Right half of 100 drx. (25.5.1916/Pick 53). Governor: ZAIMIS. Serial no "P37 636657".<br>(Pick 61). Very Fine plus                                                                                                                                       | VF+ | 6€   |
| 6153 | 1926 Emergency Issue. 1/4 right of 50drx. (12.3.1923) (Pick 75a) with serial no. " $\Delta$ E 098 114469". Two pinholes. (Pick 80). Uncirculated                                                                                                                               | UNC | 8€   |
|      | BANK OF GREECE (Provisional Issues)                                                                                                                                                                                                                                            |     |      |