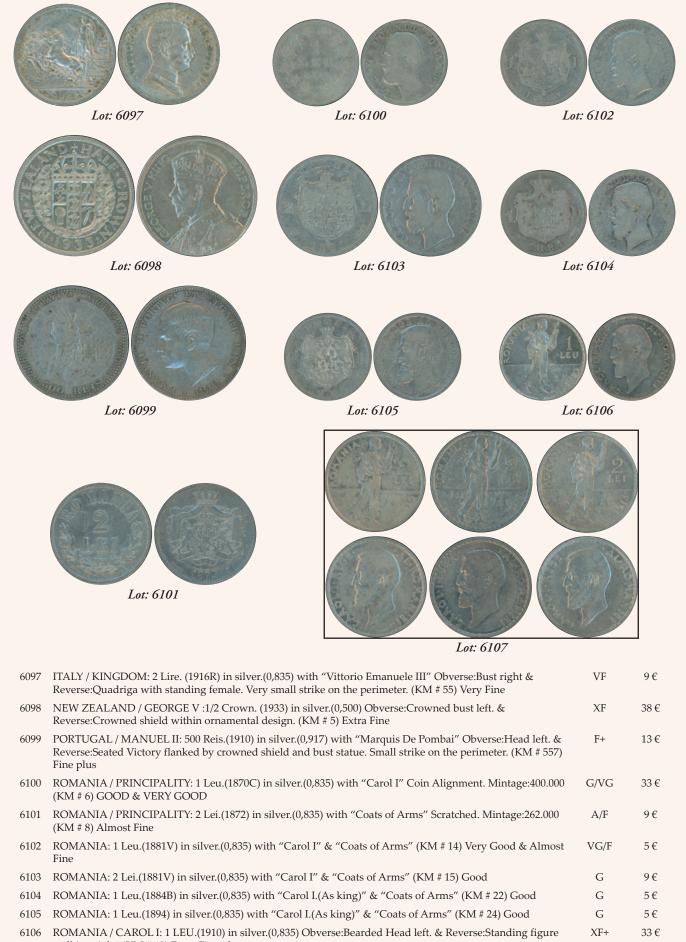

sowing seed.
   XF/AU

   & Reverse:Leafy branch divides denomination and date. Edge: Reeded (KM # 845.1) Extra Fine & Almost
   Uncirculated
- 6084
   FRENCH INDO-CHINA: 10 Cents.(1900) in silver (0,835). Obv: Liberty seated left with fasces. Rev:
   F+

   Denomination within wreath and legend "TITRE 0,835. POIDS 2 GR. 7". Designer: Barre. Weight: 2,7gr. (KM
   9). Fine plus
- 6085
   GERMAN STATES ANHALT/DESSAU: 1 Thaler (1863 Vereinsthaler) commemorative coin in silver (0,900)
   VF+

   for the reunion of Anhalt Duchies in 1863 (separated since 1603). Obv: Head of Leopold Friedrich. Rev:
   Crowned arms within sprays. Edge lettering "GOTT SEGNE ANHALT". Weight: 18,5gr. Slightly Scratched & Polished.? (KM 15) Very Fine plus

50€

9€

8€

70€

13€

5€

45€

F+/VF

#### A.KARAMITSOS





walking right. (KM # 42) Extra Fine plus
ROMANIA / CAROL I: 3 x 2 LEI. (1910, 1912 & 1914) All in silver.(0,835) Obverse:Bearded Head left. & VG/VF 19 € Reverse:Standing figure walking right. (KM # 43) Very Good to Very Fine

28€

8€

F



- 6109 ROMANIA / Mihai I.: 250 Lei. (1941B) in silver.(0,835) with "Mihai I" Obverse:Head left. & Reverse:Crowned XF 9 € shield divides date with value and date within (KM # 59.3) Extra Fine
  6110 RUSSIA / NICHOLAS II : 1 Rouble (1901) by Felix Zaleman. in silver.(0,900) with Nicholas II. Obverse:Head F 28 € left. & Reverse:Crowned double-headed imperial eagle, ribbons on crown. (Y # 59.3) Fine
- 6111 RUSSIA / U.S.S.R.: 1 Rouble (1924) in silver.(0,900) Obverse: National arms divides circle with inscription VF within. Reverse: Two figures walking righ