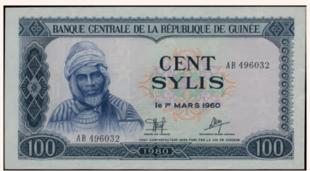

| F     | 17€   |
| 6281 | FRENCH WEST AFRICA: 100 Francs (21.11.1953) of Banque de l Afrique Occidentale 1943-48 issue in multicolor with «Woman with fruit bowl» at center. Pressed, slightly worn out edge of margins and small tear at bottom margin. (Pick 40). Very Good.                                                 | VG    | 15€   |
| 6282 | GUINEA: 100 Francs (1.3.1960) of Republic / Banque Centrale de la Republique de Guinee 1960 issue in dark<br>brown on pale olive-green, pale orange, pink and lilac unpt with «President Sekou Toure» at left. WMK:                                                                                  | A/F   | OFFEI |

Dove. Pressed & Rusted/stained. (Pick 13a) Almost Fine.

### A.KARAMITSOS

OD



Lot: 6283 (45%)



Lot: 6284 (55%)



Lot: 6285 (45%)



Lot: 6286 (50%)



Lot: 6287 (45%)



Lot: 6288 (40%)

| 6283 | GUINEA: 100 Sylis (1980) of Republic / Banque Centrale de la Republique de Guinee 1980-81 issue in blue on multicolor unpt with «A.S. Toure» at left. (Pick 26a). Uncirculated.                                                                                                                                                     | UNC   | 8€   |
|------|-------------------------------------------------------------------------------------------------------------------------------------------------------------------------------------------------------------------------------------------------------------------------------------------------------------------------------------|--