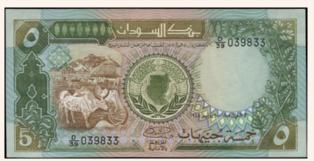

| A/F   | 42€  |
| 6293 | SUDAN. 25 Piastres (15-9-1956) in Red on pale green and pale orange unpt. Soldiers in formation at left. 3rd line of text 31mm long. Arabic date at lower right. Back: Arms (desert camel soldier) at center right. Serial no. «A 4 0 029600» Slight line on the back. (Pick 1A) Almost Uncirculated                                               | A/UNC | 65€  |
| 6294 | SUDAN. 10 Pounds (1980) Purple and green on multicolor underprint. Bank of Sudan at left.<br>Back: Transportation elements (ship,plane,etc.) Serial nos. «E/97 002388». Printer: TDLR (Pick 15c)<br>UNCIRCULATED                                                                                                                                   | UNC   | 8€   |

00



Lot: 6295 (55%)



Lot: 6297 (55%)



Lot: 6296 (50%)



Lot: 6298 (55%)



Lot: 6299 (50%)

| 6295 | SUDAN/LOW OF 30-6-1985/1405./ 5 Pounds. Olive and brown on multicolor underprint. Cattle at left, outline map of Sudan at center. Signature title with 2 lines of Arabic text (Acting Governor). Back:Bank of Sudan at center right. Serial nos. «D/39 039833» Watermark: Arms. (Pick 33) Almost Uncirculated | A/UNC | 2€  |
|------|---------------------------------------------------------------------------------------------------------------------------------------------------------------------------------------------------------------------------------------------------------------------------------------------------------------|-------|-----|
| 6296 | TUNISIA: 5 Dinars of Republic / Banque Cen