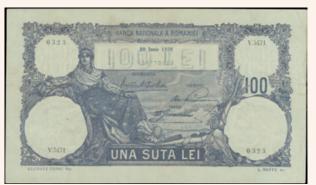

#### NATIONAL BANK OF GREECE

| 6148 | 1000. drx. (21 Jan.1922) with "woman at center" in blue on multicolor underprint, ovpt, red "NEON", SIGNATURE: $\Pi A\Pi A \Delta A K H \Sigma$ . & Serial nos "TA 013 170009". Stained. (Pick 69a). Very Fine                                                                 | VF  | 425€ |
|------|--------------------------------------------------------------------------------------------------------------------------------------------------------------------------------------------------------------------------------------------------------------------------------|-----|------|
| 6149 | 1000. drx. (21 Jan.1922) with "woman at center" in blue on multicolor underprint, ovpt, red "NEON" Ser.<br>nos "BX 004 064831" & SIGNATURE: $\Pi A \Pi A \Delta A K H \Sigma$ . Pressed, stained, tears, thinning & Problematic<br>vertical, left margin. (Pick 69a) Very Good | VG  | 285€ |
| 6150 | 5 drx. (24.3.1923) in green on orange unpt with portrait of "G.Stavros" at left. Serial no. "AA 094 672326".<br>with printed signature. Printed: BWC. Washed, pressed & with cut margin.? (Pick 70a). Fine                                                                     | F   | 15€  |
| 6151 | 5 drx. (28-4-1923) with Portrait of "G.Stavros" in Black on orange and green unpt, signature with rubber-<br>stamp. Serial nos. " $\Delta A$ 068 201673" (Pick 73a) UNCIRCULATED                                                                                               | UNC | 145€ |
|      | 1922 & 1926 LOANS                                                                                                                                                                                                                                                              |     |      |
| 6152 | 1922 Emergency issue. Right half of 100 drx. (25.5.1916/Pick 53). Governor: ZAIMIS. Serial no "P37 636657".<br>(Pick 61). Very Fine plus                                                                                                                                       | VF+ | 6€   |
| 6153 | 1926 Emergency Issue. 1/4 right of 50drx. (12.3.1923) (Pick 75a) with serial no. " $\Delta$ E 098 114469". Two pinholes. (Pick 80). Uncirculated                                                                                                                               | UNC | 8€   |
|      | BANK OF GREECE (Provisional Issues)                                                                                                                                                                                                                                            |     |      |