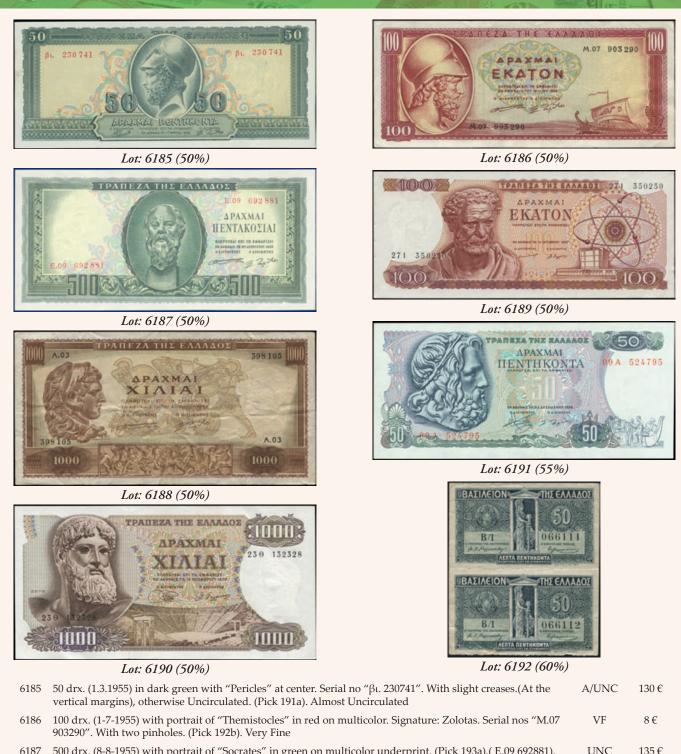

Extra Fine plus                                              | XF  | 75€  |
| 6182 | 100 drx. (31.3.1954) in red on multicolor with portrait of "Themistocles" at left. Signature: Matzavinos. Serial no "A.07 437423". Slightly Stained & tears.(2), on the right vertical margin. (Pick 192a) Fine | F   | 25€  |
| 6183 | 10 drx. (1.3.1955) in orange, with "King George I" at left. Serial no "γ.01 684928" Signature of Zolotas, & slightly stained.(on back).(Pick 189b) Very Fine                                                    | VF  | 45€  |
| 6184 | 20drx. (1 March 1955) with "Demokritos" in blue. Serial Nos. "B.03 115773". (Pick 190a) Extra Fine plus                                                                                                         | XF+ | 95€  |

Paper Money - Banknotes





- 6187 500 drx. (8-8-1955) with portrait of "Socrates" in green on multicolor underprint. (Pick 193a).( E.09 692881). Uncirculated.
- 6188 1.000 drx.(16.4.1956) in brown. (light colour / A ISSUE.) with "Portrait of Alexander the Great" at left. Serial F no "A.03 398105". (Pick 194a) Fine
- 61892 x 100 drx. (1.10.1967) in red-brown on multicolor unpt with "Demokritos" at left. Continuous serial nos.XF+"27 I 350250 / 27 I 350251". Signature: Galanis. (Pick 196b) Extra Fine plus.XF+
- 61902 x 1.000 drx. (1.11.1970) in brown on multicolor unpt. with "Zeus". Watermark: Head of Ephebus of<br/>Anticythera in 3/4 profile (1972) Two pieces with Continuous serial nos. "23 Θ 132328 / 132329" (Pick 198b).<br/>Extra Fine & Almost UncirculatedXF/AU
- 61912 x 50 drx. (8.12.1978) in blue on multicolor u