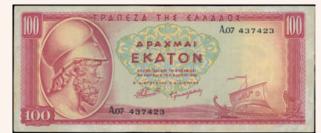

| UNC   | 12€   |
| 6176 | 2 x 500 dry (1945) with "Portrait of Canadistriac" in groop. With second type continuous serial nos. "@ 14                                                                                                                                                                                 | UNC   | 31 €  |

100

 $2 \times 500 \text{ drx.}(1945)$  with "Portrait of Capodistrias" in green. With second type continuous serial nos. " $\Theta$ .14 - 171463 /  $\Theta$ .14 - 171464". one of them, with a slight vertical crease. (Pick 171a) Uncirculated UNC



Lot: 6177 (50%)



Lot: 6179 (50%)



Lot: 6181 (50%)



Lot: 6183 (50%)

3



£4

Lot: 6178 (50%)



Lot: 6180 (55%)



Lot: 6182 (50%)



Lot: 6184 (50%)

23

| 6177 | 5.000drx (1947) with "woman & children" at center, in purple on orange underprint. Serial nos "M.12 - 117144" (Pick 177a). Almost Uncirculated                                                                  | AU  | 175€ |
|------|-----------------------------------------------------------------------------------------------------------------------------------------------------------------------------------------------------------------|-----|------|
| 6178 | 20.000 drx. (29-12-1949) with "Athena" in blue on multicolor underprint. Serial nos "Θ.07 877145". Rusted/<br>stained. & rounded corners. (Pick 183a) Almost Fine                                               | A/F | 9€   |
| 6179 | 50.000 drx. (1.12.1950) in olive & gray with "Portrai