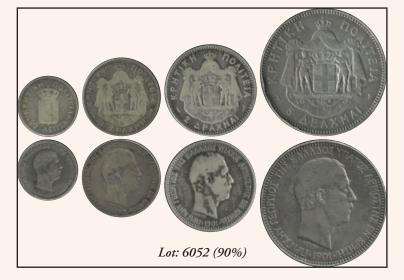

#### **C R E T E**

| 6049 | 1 lepto (1900A) in bronze, with "КРНТІКН ПОЛІТЕІА" In slab by PCGC "MS 64 BN" (Hellas C.1) Almost<br>Uncirculated & Uncirculated                                                                                         | AU/UN | 135€ |
|------|--------------------------------------------------------------------------------------------------------------------------------------------------------------------------------------------------------------------------|-------|------|
| 6050 | 2 lepta (1900A) in bronze, with "КРНТІКН ПОЛІТЕІА" In slab by PCGC "MS 64 RD" (Hellas C.3) Brilliant Uncirculated                                                                                                        | B/UNC | 60€  |
| 6051 | 1 lepto (1901A) in bronze, with "КРНТІКН ПОЛІТЕІА" In slab by PCGS "MS 65 RD" (Hellas C.2) Brilliant<br>Uncirculated                                                                                                     | B/UNC | 60€  |
| 6052 | 50 Lepta, 1 drx., 2 drx. & 5 drx. (1901) with "Prince George of Greece, High Commissioner in Crete" Total: 4 pieces. All in silver. Strikes on the perimeter, on 5 drx. (Hellas C.8, C.9, C.10 & C.11) Good to Very Good | G/VG  | 70€  |