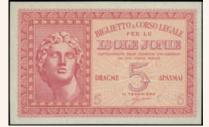

- 6159 50 drx. (1.9.1935) in multicolour with "Girl with sheaf of wheat" at left. Serial nos. "A==068 214933". (Pick UNC 21€ 104a) Uncirculated
- 2 x 100 drx. (1 September 1935) with "Hermes" at ctr. in multicolor. Woman holding basket at ctr. on back. 6160 XF/AU 21€ Two pieces with continuous Serial nos. "AO-058 281651/281652" Stained. (Pick 105a) Extra Fine to Almost Uncirculated A/XF 14€
- 6161 2 x 1.000 drx. (1 May 1935) with "Girl in national costume" at ctr. in multicolor. Workman at l. and r., girl in national costume on back. Two pieces with continuous Serial nos. "AI-016 222055 / AI-016 222056" (Pick 106a) Almost Extra Fine