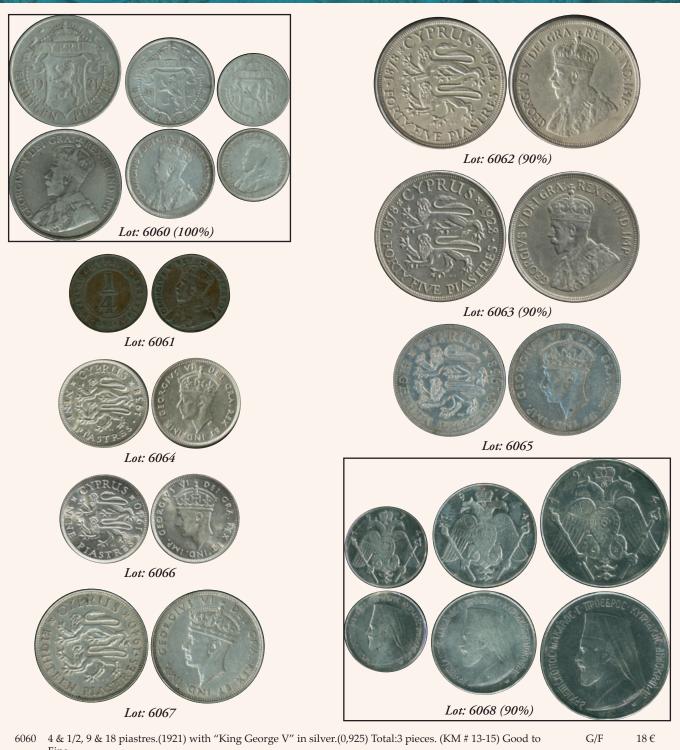

|      | Fine                                                                                                                                                                                                                                                                |       |      |
|------|---------------------------------------------------------------------------------------------------------------------------------------------------------------------------------------------------------------------------------------------------------------------|-------|------|
| 6061 | 1/4 Piastre (1926) with "King George V" in bronze. Trace of corrosion, slightly scratched & Very small strikes on the perimeter. (KM 16) Fine & Very Fine                                                                                                           | F/VF  | 9€   |
| 6062 | 45 piastres. (1928) COMMEMORATIVE COIN ISSUED ON THE 50th anniversary of British rule in the island. with "King George V" in silver.(0,925) Extra Fine plus & Almost Uncirculated                                                                                   | XF/AU | 175€ |
| 6063 | 45 piastres. (1928) COMMEMORATIVE COIN ISSUED ON THE 50th anniversary of British rule in the island. with "King George V" in silver.(0,925) Very small strike on the perimeter. Very Fine plus                                                                      | VF+   | 75€  |
| 6064 | 9 piastres (1938) with "King George VI" in silver.(0,925) Extra Fine plus                                                                                                                                                                                           | XF+   | 10€  |
| 6065 | 18 piastres.(1938) with "King George VI" in silver.(0,925) Very small strikes on the perimeter. (KM # 26) Very Fine plus                                                                                                                                            | VF+   | 15€  |
| 6066 | 9 piastres (1940) with "King George VI" in silver.(0,925) Extra Fine to Almost Uncirculated                                                                                                                                                                         | XF/AU | 12€  |
| 6067 | 18 Piastres (1940) in silver (0,925). Obv: Crowned Head of George VI - designer Percy Metcalfe. Rev: Two<br>stylized rampant lions, date and denomination 3/4 surround - designer Geroge E. Kruger-Gray. Very small<br>Strike on the perimeter. (KM # 26) Fine plus | F+    | 10€  |
| 6068 | CYPRUS.(1974) Complete set of three Commemorative silver.(0,925) Medals. With "Archbishop Makarios"<br>Weight.(Total):52.48gr. Uncirculated                                                                                                                         | UNC   | 33€  |