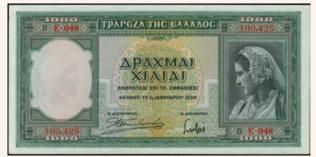

- 6159 50 drx. (1.9.1935) in multicolour with "Girl with sheaf of wheat" at left. Serial nos. "A==068 214933". (Pick UNC 21€ 104a) Uncirculated
- 2 x 100 drx. (1 September 1935) with "Hermes" at ctr. in multicolor. Woman holding basket at ctr. on back. 6160 XF/AU 21€ Two pieces with continuous Serial nos. "AO-058 281651/281652" Stained. (Pick 105a) Extra Fine to Almost Uncirculated A/XF 14€
- 6161 2 x 1.000 drx. (1 May 1935) with "Girl in national costume" at ctr. in multicolor. Workman at l. and r., girl in national costume on back. Two pieces with continuous Serial nos. "AI-016 222055 / AI-016 222056" (Pick 106a) Almost Extra Fine