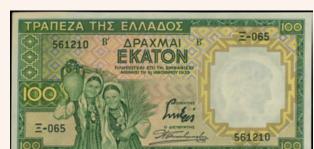

Lot: 6156 (50%)

Lot: 6160 (40%)

Lot: 6162 (50%)

25€

|      | Printer: ABNC. Stained / Rusted. (Pick 98a) & (Stratoudakis/Pitidis 97b) Almost Uncirculated                                                                                                                                                                                                                                                                                                      |     |     |
|------|---------------------------------------------------------------------------------------------------------------------------------------------------------------------------------------------------------------------------------------------------------------------------------------------------------------------------------------------------------------------------------------------------|-----|-----|
| 6156 | 100 drx (14.6.1927 / 1928 Third Provisional issue) in green on orange and brown unpt with "Potrait of G. Stavros" at left & "Ancient coin" at right. Serial no "OB 061 923141". Red ovpt "TPATIEZA TH $\Sigma$ EAAA $\Delta$ O $\Sigma$ " Printer: ABNC. Stained (Pick 98a) & (Stratoudakis/Pitidis 97c). Extra Fine                                                                              | XF  | 19€ |
| 6157 | 500 drx.(12.11.1926/1928 Third provisional issue) in purple on multicolor unpt with "Portrait of G. Stavros" at center. Serial no "ΛΣ 015 144486". Red signature "ΠΑΠΑΔΑΚΗΣ" Red ovpt new banks name. Pressed & slightly torn margins. Maybe removed from a photo album because of the gum traces on the back. (Pick 99a) & (Stratoudakis / Pitidis 98) Very Good BANK OF GREECE (Regular Issues) | VG  | 45€ |
|      |                                                                                                                                                                                                                                                                                                                                                                                                   |     |     |
| 6158 | 5.000 drx. (1.9.1932) in brown with "Portrait of Athena" at center. Serial no "AH 035 654353". Printer: ABNC. (Pick 103a). Uncirculated.                                                                                                                                                                                                                                                          | UNC | 11€ |