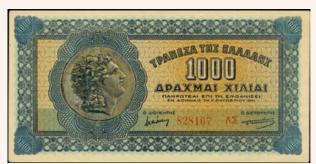

#### NATIONAL BANK OF GREECE

| 6148 | 1000. drx. (21 Jan.1922) with "woman at center" in blue on multicolor underprint, ovpt, red "NEON", SIGNATURE: $\Pi A\Pi A \Delta A K H \Sigma$ . & Serial nos "TA 013 170009". Stained. (Pick 69a). Very Fine                                                                 | VF  | 425€ |
|------|--------------------------------------------------------------------------------------------------------------------------------------------------------------------------------------------------------------------------------------------------------------------------------|-----|------|
| 6149 | 1000. drx. (21 Jan.1922) with "woman at center" in blue on multicolor underprint, ovpt, red "NEON" Ser.<br>nos "BX 004 064831" & SIGNATURE: $\Pi A \Pi A \Delta A K H \Sigma$ . Pressed, stained, tears, thinning & Problematic<br>vertical, left margin. (Pick 69a) Very Good | VG  | 285€ |
| 6150 | 5 drx. (24.3.1923) in green on orange unpt with portrait of "G.Stavros" at left. Serial no. "AA 094 672326".<br>with printed signature. Printed: BWC. Washed, pressed & with cut margin.? (Pick 70a). Fine                                                                     | F   | 15€  |
| 6151 | 5 drx. (28-4-1923) with Portrait of "G.Stavros" in Black on orange and green unpt, signature with rubber-<br>stamp. Serial nos. " $\Delta A$ 068 201673" (Pick 73a) UNCIRCULATED                                                                                               | UNC | 145€ |
|      | 1922 & 1926 LOANS                                                                                                                                                                                                                                                              |     |      |
| 6152 | 1922 Emergency issue. Right half of 100 drx. (25.5.1916/Pick 53). Governor: ZAIMIS. Serial no "P37 636657".<br>(Pick 61). Very Fine plus                                                                                                                                       | VF+ | 6€   |
| 6153 | 1926 Emergency Issue. 1/4 right of 50drx. (12.3.1923) (Pick 75a) with serial no. " $\Delta$ E 098 114469". Two pinholes. (Pick 80). Uncirculated                                                                                                                               | UNC | 8€   |
|      | BANK OF GREECE (Provisional Issues)                                                                                                                                                                                                                                            |     |      |