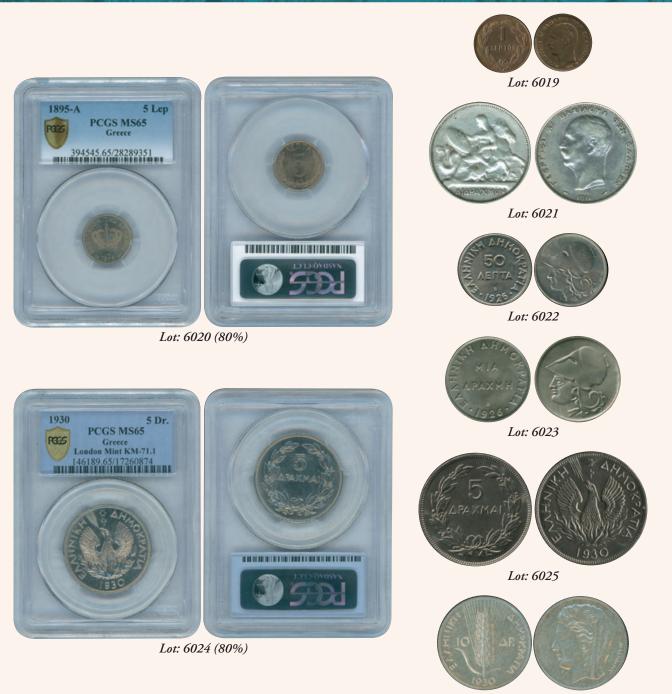

Lot: 6027

| 6019<br>6020<br>6021 | 1 Lepto (1879 A)(typ.II) with "George I,king of Greeks" in copper.(Hellas 121) Extra Fine<br>5 lepta (1895).(typ. III) in copper-nickel, in slab by PCGS "MS 65" (Hellas 130) Uncirculated<br>2 drx (1911) (type II) in silver (0,900) with "George I, king of the Greeks". (Hellas 158). Almost Very Fine | XF<br>UNC<br>A/VF | 45€<br>75€<br>11€ |
|----------------------|------------------------------------------------------------------------------------------------------------------------------------------------------------------------------------------------------------------------------------------------------------------------------------------------------------|-------------------|-------------------|
|                      | 1924-1935 GREEK REPUBLIC                                                                                                                                                                                                                                                                                   |                   |                   |
| 6022                 | 50 Lepta (1930/1926B) in copper-nickel with "Godess Athena" (Hellas 172) Uncirculated                                                                                                                                                                                                                      | UNC               | 18€               |
| 6023                 | 1 Drx. (1930/1926B) with "Goddess Athena" in copper-nickel, minor scratches. (Hellas 174) Almost Uncirculated & Uncirculated                                                                                                                                                                               | AU/UN             | 9€                |
| 6024                 | 5 drx. (1930) in nickel, with "Phoenix" London mint. In slab by PCGS "MS65" (Hellas 177) UNCIRCULATED                                                                                                                                                                                                      | UNC               | 35€               |
| 6025                 | 5drx.(1930)(London mint) with "Phoenix" in nickel.(Hellas 177) Almost to Uncirculated.                                                                                                                                                                                                                     | AU/UN             | 22€               |
| 6026                 | 10 drx. (1930) with "Demeter" in silver.(0,500) In slab by PCGS "MS 62" (Hellas 178) Almost Uncirculated.                                                                                                                                                                                                  | A/UNC             | 145€              |
| 6027                 | 10 drx. (1930) with "Demeter" in silver.(0,500). (Hellas 178) Extra Fine                                                                                                                                                                                                                                   | XF                | 33€               |
| 6028                 | 20 drx. (1930) in silver (0,500) with "Poseidon". In slab by PCGS "MS 64" (Hellas 179) Almost Uncirculated & Uncirculated                                                                                                                                                                                  | AU/UN             | 145€              |
| 6029                 | 20 drx. (1930) with "Poseidon" in silver (0,500). (Hellas 179) Extra Fine & Extra Fine plus.                                                                                                                                                                                                               | XF                | 37€               |