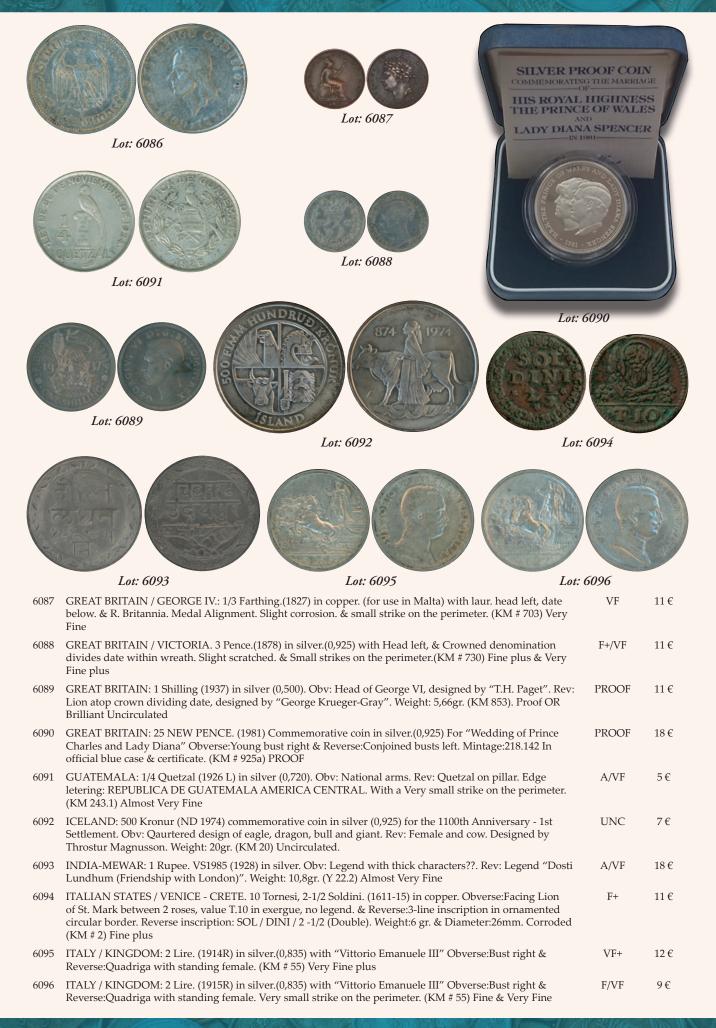

re sowing seed.
   XF/AU

   & Reverse:Leafy branch divides denomination and date. Edge: Reeded (KM # 845.1) Extra Fine & Almost
   Uncirculated
- 6084
   FRENCH INDO-CHINA: 10 Cents.(1900) in silver (0,835). Obv: Liberty seated left with fasces. Rev:
   F+

   Denomination within wreath and legend "TITRE 0,835. POIDS 2 GR. 7". Designer: Barre. Weight: 2,7gr. (KM
   9). Fine plus
- 6085
   GERMAN STATES ANHALT/DESSAU: 1 Thaler (1863 Vereinsthaler) commemorative coin in silver (0,900)
   VF+

   for the reunion of Anhalt Duchies in 1863 (separated since 1603). Obv: Head of Leopold Friedrich. Rev:
   Crowned arms within sprays. Edge lettering "GOTT SEGNE ANHALT". Weight: 18,5gr. Slightly Scratched & Polished.? (KM 15) Very Fine plus

50€

9€

8€

70€

13€

5€

45€

F+/VF

#### A.KARAMITSOS





walking right. (KM # 42) Extra Fine plus
ROMANIA / CAROL I: 3 x 2 LEI. (1910, 1912 & 1914) All in silver.(0,835) Obverse:Bearded Head left. & VG/VF 19 € Reverse:Standing figure walking right. (KM # 43) Very Good to Very Fine

28€

8€

F



- 6109 ROMANIA / Mihai I.: 250 Lei. (1941B) in silver.(0,835) with "Mihai I" Obverse:Head left. & Reverse:Crowned XF 9 € shield divides date with value and date within (KM # 59.3) Extra Fine
  6110 RUSSIA / NICHOLAS II : 1 Rouble (1901) by Felix Zaleman. in silver.(0,900) with Nicholas II. Obverse:Head F 28 € left. & Reverse:Crowned double-headed imperial eagle, ribbons on crown. (Y # 59.3) Fine
- 6111 RUSSIA / U.S.S.R.: 1 Rouble (1924) in silver.(0,900) Obverse: National arms divides circle with inscription VF within. Reverse: Two figures walking ri