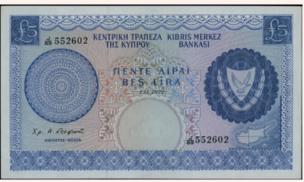

### CYPRUS

| 6055 | 3, 9 & 18 piastres.(1901) with "Queen Victoria" in silver.(0,925) Total:3 pieces. (KM # 4,6 & 7) Good to Very Good                         | G/VG | 14€  |
|------|--------------------------------------------------------------------------------------------------------------------------------------------|------|------|
| 6056 | 9 piastres.(1907) with "King Edward VII" in silver.(0,925) (KM # 9) Good                                                                   | G    | 8€   |
| 6057 | 9 piastres.(1913) with "King George V" in silver.(0,925). (KM # 13) Very Good                                                              | VG   | 9€   |
| 6058 | 18 piastres (1913) with "King George V" in silver.(0,925) Mintage:25.000 Without strikes on the perimeter.!!<br>(KM # 14) Fine & Fine plus | F/F+ | 125€ |
| 6059 | 9 piastres.(1919) with "King George V" in silver.(0,925). (KM # 13) Fine plus                                                              | F+   | 9€   |

|      | Fine                                                                                                                                                                                                                                                                |       |      |
|------|---------------------------------------------------------------------------------------------------------------------------------------------------------------------------------------------------------------------------------------------------------------------|-------|------|
| 6061 | 1/4 Piastre (1926) with "King George V" in bronze. Trace of corrosion, slightly scratched & Very small strikes on the perimeter. (KM 16) Fine & Very Fine                                                                                                           | F/VF  | 9€   |
| 6062 | 45 piastres. (1928) COMMEMORATIVE COIN ISSUED ON THE 50th anniversary of British rule in the island. with "King George V" in silver.(0,925) Extra Fine plus & Almost Uncirculated                                                                                   | XF/AU | 175€ |
| 6063 | 45 piastres. (1928) COMMEMORATIVE COIN ISSUED ON THE 50th anniversary of British rule in the island. with "King George V" in silver.(0,925) Very small strike on the perimeter. Very Fine plus                                                                      | VF+   | 75€  |
| 6064 | 9 piastres (1938) with "King George VI" in silver.(0,925) Extra Fine plus                                                                                                                                                                                           | XF+   | 10€  |
| 6065 | 18 piastres.(1938) with "King George VI" in silver.(0,925) Very small strikes on the perimeter. (KM # 26) Very Fine plus                                                                                                                                            | VF+   | 15€  |
| 6066 | 9 piastres (1940) with "King George VI" in silver.(0,925) Extra Fine to Almost Uncirculated                                                                                                                                                                         | XF/AU | 12€  |
| 6067 | 18 Piastres (1940) in silver (0,925). Obv: Crowned Head of George VI - designer Percy Metcalfe. Rev: Two<br>stylized rampant lions, date and denomination 3/4 surround - designer Geroge E. Kruger-Gray. Very small<br>Strike on the perimeter. (KM # 26) Fine plus | F+    | 10€  |
| 6068 | CYPRUS.(1974) Complete set of three Commemorative silver.(0,925) Medals. With "Archbishop Makarios"<br>Weight.(Total):52.48gr. Uncirculated                                                                                                                         | UNC   | 33€  |