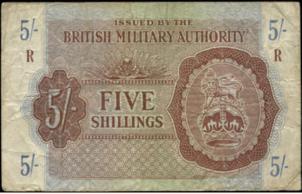

3

Lot: 6164 (40%)

Lot: 6166 (45%)

Lot: 6168 (55%)

21

| 6162 | 100 drx. (1.1.1939) in green and yellow with "Two peasant women" at lower left. Serial no "Ξ-065 561210".<br>Printer: W&S (without imprint). (Not issued). Slightly stained at top left corner, otherwise Uncirculated.<br>(Pick 108a). Almost Uncirculated.                                                                                                                      | A/UNC | 8€ |
|------|-----------------------------------------------------------------------------------------------------------------------------------------------------------------------------------------------------------------------------------------------------------------------------------------------------------------------------------------------------------------------------------|-------|----|
| 6163 | 5 x 1.000 drx. (1.1.1939) in green with "Woman in national costume" at right. Printed by BWC (without imprint). Continuous serial nos "E-048 100421 / 100425" One of them, is slightly stained. (Pick 110a) Very Fine plus & Extra Fine plus                                                                                                                                      | VF/XF | 5€ |
|      | 1941 TOWN CACHETS (Re-issue)                                                                                                                                                                                                                                                                                                                                                      |       |    |
| 6164 | 1941 "Emergency re-issue" cancelled banknote of kabala with "EN KABAΛΛΑ", large black box cachet on back. Six cancellation holes. on 1.000 drx. (15-10-1926) (Pick 115 & Grabowski GR 8a) Very Good                                                                                                                                                                               | VG    | 3€ |
|      | WWII ISSUED BANKNOTES                                                                                                                                                                                                                                                                                                                                                             |       |    |
| 6165 | 1.000 drx (1-10-1941) with "Coin of Alexander" at left. In blue and brown. Title of picture on illustration.<br>serial nos. "033254 AΠ". With Suffix letters. Rusted & Pressed (Pick 117a), (Stratoudakis/Pitidis 117a) &<br>(Grabowski GR 13a) Fine plus                                                                                                                         | F+    | 6€ |
| 6166 | 2 x 1.000 drx. (1.10.1941) in blue and brown with "Coin of Alexander" at left. Title of picture on white background. Continuous serial nos "828166 $\Lambda\Sigma$ / 828167 $\Lambda\Sigma$ " with suffix letters. Slightly rounded corners. (Pick 117b), (Stratoudakis/Pitidis 117c.) & (Grabowski GR 13c Extra Fine plus                                                        | XF+   | 5€ |
| 6167 | 2 x 5.000 drx.(20-6-1942) with "Factories and ships at lower l., statue of Nike of Samothrace between male<br>workers at ctr., fisherman and shoreline at lower r." in black on pale red, blue and m/c unpt. Wmk. paper<br>(same paper used for Agricultural bonds) two pcs. with continuous ser. nos "AI 581239-AI 581240".(Pick<br>119b & Grabowski GR 14b) Almost Uncirculated | A/UNC | 8€ |
| 6168 | 2 x 5 million drx. (20-7-1944) in brown with "Arethusa on dekadrachm of Syracuse" at left. Continuous serial nos. "AΓ 340442 / AΓ 340443" with prefix letters. (Pick 128a) & (Grabowski GR 24b) Almost Uncirculated to Uncirculated                                                                                                                                               | AU/UN | 4€ |