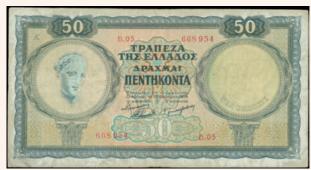

- 6159 50 drx. (1.9.1935) in multicolour with "Girl with sheaf of wheat" at left. Serial nos. "A==068 214933". (Pick UNC 21€ 104a) Uncirculated
- 2 x 100 drx. (1 September 1935) with "Hermes" at ctr. in multicolor. Woman holding basket at ctr. on back. 6160 XF/AU 21€ Two pieces with continuous Serial nos. "AO-058 281651/281652" Stained. (Pick 105a) Extra Fine to Almost Uncirculated A/XF 14€
- 6161 2 x 1.000 drx. (1 May 1935) with "Girl in national costume" at ctr. in multicolor. Workman at l. and r., girl in national costume on back. Two pieces with continuous Serial nos. "AI-016 222055 / AI-016 222056" (Pick 106a) Almost Extra Fine