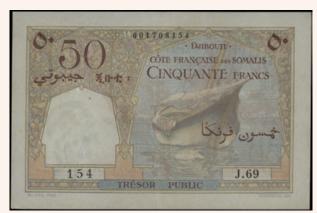

T. (Pick 19). Uncirculated. | UNC   | 15€   |
| 6274 | ETHIOPIA: 2 Thalers (1.6.1933) of Bank of Ethiopia 1932/33 issue in dark blue on green and multicolor<br>unpt with «Jugate busts of Emperor Haile Selassie and Empress» at center. Serial no «F/1 047237». Rounded<br>corners, pressed. (Pick 6) Fine                                                                   | F     | 39€   |
| 6275 | ETHIOPIA: 1 Dollar (ND 1966) / National Bank of Ethiopia, in dark green on multicolor unpt. with «Aerial view of Massawa harbor, city at left.» and «Emperor Haile Selassie» at right. Printed by TDLR. Serial nos «B 443672» (Pick 25a) Fine                                                                           | F     | 6€    |

E COOO

### Paper Money - Banknotes



Lot: 6277 (55%)



Lot: 6278 (55%)



Lot: 6279 (65%)



Lot: 6280 (65%)



Lot: 6281 (50%)



Lot: 6282 (55%)

| 6276 | ETHIOPIA: 5 Dollars (ND 1966) / National Bank of Ethiopia, in brown on multicolor unpt with «Bole<br>Airport, Addis Ababa» and «Emperor Haile Selassie» at right. Printed by TDLR. Serial nos «D 608677»<br>Rounded corners & pressed. (Pick 26a). Very Good                                         | VG    | 3€    |
|------|------------------------------------------------------------------------------------------------------------------------------------------------------------------------------------------------------------------------------------------------------------------------------------------------------|-------|-------|
| 6277 | ETHIOPIA: 10 Dollars (ND 1966) / National Bank of Ethiopia. In dark red on