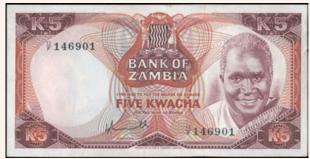

42€  |
| 6293 | SUDAN. 25 Piastres (15-9-1956) in Red on pale green and pale orange unpt. Soldiers in formation at left. 3rd line of text 31mm long. Arabic date at lower right. Back: Arms (desert camel soldier) at center right. Serial no. «A 4 0 029600» Slight line on the back. (Pick 1A) Almost Uncirculated                                               | A/UNC | 65€  |
| 6294 | SUDAN. 10 Pounds (1980) Purple and green on multicolor underprint. Bank of Sudan at left.<br>Back: Transportation elements (ship,plane,etc.) Serial nos. «E/97 002388». Printer: TDLR (Pick 15c)<br>UNCIRCULATED                                                                                                                                   | UNC   | 8€   |

00



Lot: 6295 (55%)



Lot: 6297 (55%)



Lot: 6296 (50%)



Lot: 6298 (55%)



Lot: 6299 (50%)

| 6295 | SUDAN/LOW OF 30-6-1985/1405./ 5 Pounds. Olive and brown on multicolor underprint. Cattle at left, outline map of Sudan at center. Signature title with 2 lines of Arabic text (Acting Governor). Back:Bank of Sudan at center right. Serial nos. «D/39 039833» Watermark: Arms. (Pick 33) Almost Uncirculated | A/UNC | 2€  |
|------|---------------------------------------------------------------------------------------------------------------------------------------------------------------------------------------------------------------------------------------------------------------------------------------------------------------|-------|-----|
| 6296 | TUNISIA: 5 Dinars of Republic / Banque Centrale de Tunisie 1958 ND issue in brown on multicolor unp