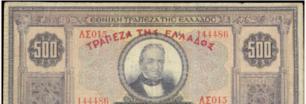

Lot: 6027

| 6019<br>6020<br>6021 | 1 Lepto (1879 A)(typ.II) with "George I,king of Greeks" in copper.(Hellas 121) Extra Fine<br>5 lepta (1895).(typ. III) in copper-nickel, in slab by PCGS "MS 65" (Hellas 130) Uncirculated<br>2 drx (1911) (type II) in silver (0,900) with "George I, king of the Greeks". (Hellas 158). Almost Very Fine | XF<br>UNC<br>A/VF | 45€<br>75€<br>11€ |
|----------------------|------------------------------------------------------------------------------------------------------------------------------------------------------------------------------------------------------------------------------------------------------------------------------------------------------------|-------------------|-------------------|
|                      | 1924-1935 GREEK REPUBLIC                                                                                                                                                                                                                                                                                   |                   |                   |
| 6022                 | 50 Lepta (1930/1926B) in copper-nickel with "Godess Athena" (Hellas 172) Uncirculated                                                                                                                                                                                                                      | UNC               | 18€               |
| 6023                 | 1 Drx. (1930/1926B) with "Goddess Athena" in copper-nickel, minor scratches. (Hellas 174) Almost Uncirculated & Uncirculated                                                                                                                                                                               | AU/UN             | 9€                |
| 6024                 | 5 drx. (1930) in nickel, with "Phoenix" London mint. In slab by PCGS "MS65" (Hellas 177) UNCIRCULATED                                                                                                                                                                                                      | UNC               | 35€               |
| 6025                 | 5drx.(1930)(London mint) with "Phoenix" in nickel.(Hellas 177) Almost to Uncirculated.                                                                                                                                                                                                                     | AU/UN             | 22€               |
| 6026                 | 10 drx. (1930) with "Demeter" in silver.(0,500) In slab by PCGS "MS 62" (Hellas 178) Almost Uncirculated.                                                                                                                                                                                                  | A/UNC             | 145€              |
| 6027                 | 10 drx. (1930) with "Demeter" in silver.(0,500). (Hellas 178) Extra Fine                                                                                                                                                                                                                                   | XF                | 33€               |
| 6028                 | 20 drx. (1930) in silver (0,500) with "Poseidon". In slab by PCGS "MS 64" (Hellas 179) Almost Uncirculated & Uncirculated                                                                                                                                                                                  | AU/UN             | 145€              |
| 6029                 | 20 drx. (1930) with "Poseidon" in silver (0,500). (Hellas 179) Extra Fine & Extra Fine plus.                                                                                                                                                                                                               | XF                | 37€               |