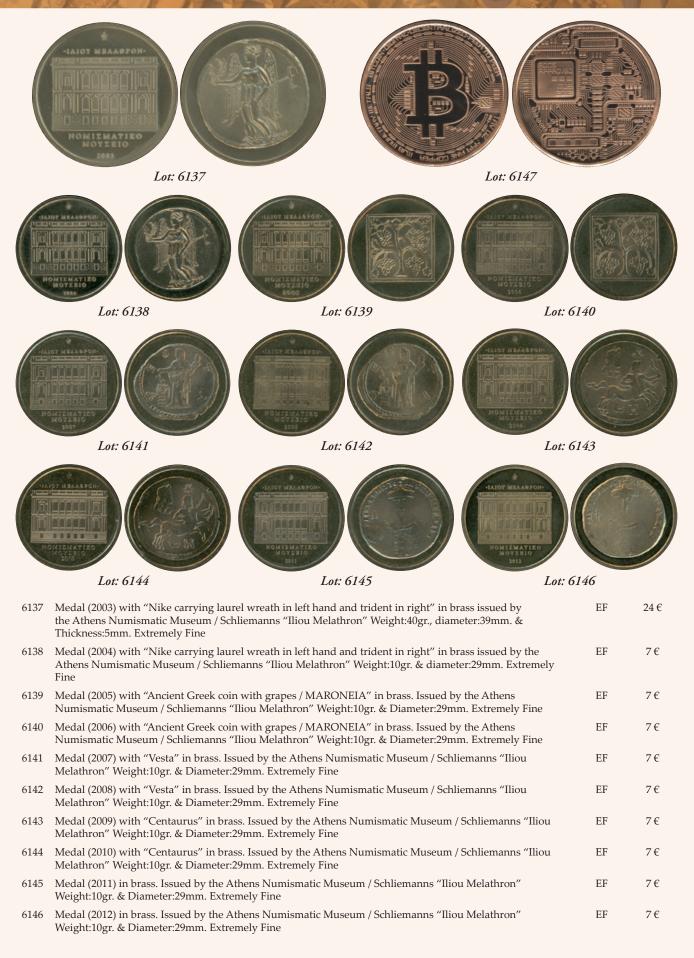

medal with "H 25 IANOYAPIOY 1858" & "ΟΘΩΝΙ Αω ΚΑΙ ΑΜΑΛΙΑ" (25 years from the arrival of King Othon in Greece). Size:34,5mm. & weight:19,2 gr. Small strike on perimeter. Extremely Fine                                                                                                                                                                                | EF   | 85€ |
| 6127 | 1973. Silver or Silver plated medal. By "Ministry of Marine transport and Communications" Commemorative<br>for "3000 GREEK SHIPS. / 3000 EAAHNIKA ΠΛΟΙΑ". ON Obverse:GOD POSEIDON. ON Reverse:The<br>emblem of the status with two anchors./ 1973 ΥΠΟΥΡΓΕΙΟΝ ΝΑΥΤΙΛΙΑΣ ΜΕΤΑΦΟΡΩΝ ΚΑΙ ΕΠΙΚΟΙΝΩ-<br>ΝΙΩΝ. Slightly scratched. Weight:51,70gr. & Diameter:51mm. ALMOST EXTREMELY FINE | A/EF | 65€ |



### Medals & Decorations





#### FOREIGN MEDALS & DECORATIONS

6147 BITCOIN - CIRCUIT 2012. 1 OZ. 0,999 COPPER. Brilliant Uncirculated



123

Daper Money - Banknotes



Lot: 6148 (35%)



Lot: 6149 (35%)



Lot: 6150 (70%)



Lot: 6151 (75%)



Lot: 6152 (40%)



Lot: 6153 (55%)



Lot: 6154 (50%)

#### NATIONAL BANK OF GREECE

| 6148 | 1000. drx. (21 Jan.1922) with "woman at center" in blue on multicolor underprint, ovpt, red "NEON", SIGNATURE: $\Pi A\Pi A \Delta A K H \Sigma$ . & Serial nos "TA 013 170009". Stained. (Pick 69a). Very Fine                                                                 | VF  | 425€ |
|------|------------------------------------------------------------------------------------------------------------------------------------------------------------------------------------------------