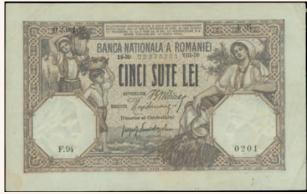

ck 83a). Very Good                                  | VG    | 7€   |
| 6287 | MOZAMBIQUE: 50 Escudos, 100 Escudos, 500 Escudos & 1000 Escudos. / PEOPLES REPUBLIC / Banco de<br>Mocambique 1976 ND Provisional issue. Complete set of 4 values. Ovpt: New bank name in black. Only<br>100 Escudos has one vertical crease at right margin. (Pick 116/119). Almost Uncirculated (100 Escudos) and<br>Uncirculated. | AU/UN | 5€   |
| 6288 | ROMANIA: 100 Lei (12.4.1907) of Banca Nationala a Romaniei 1881 issue in blue with «Two little children» at upper left and upper right, «Eagle» at top center. Serial no «E.380 09479809» Stained, pressed, written on back, by pencil «86» (on watermark place) & with margins tears. (Pick 14) Almost Fine                        | A/F   | 300€ |

œ

# Paper Money - Banknotes



Lot: 6289 (50%)



Lot: 6290 (40%)



Lot: 6291 (40%)



Lot: 6292 (55%)



Lot: 6293 (65%)



Lot: 6294 (50%)

| 6289 | ROMANIA: 500 Lei (30-8-1918) of Banca Nationala a Romaniei 1909/16 issue in violet-blue with «Woman with boy» at left and «Farmers wife seated» at right. Serial no «F.94 0201». Signature tiles: GUVERNATOR, DIRECTOR, Director al Controlului. Stained, slightly rusted, pressed & cut margin. (Pick 22b.2) & (Grabowski RO 6) Almost Very Fine. | A/VF  | 35€  |
|------|-------------------------------------------------------------------------------------------------------------------------------------------------------------------------------------------------------------------------------------------------------------------------------------------------------------------------