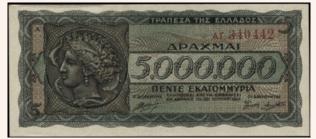

- 6159 50 drx. (1.9.1935) in multicolour with "Girl with sheaf of wheat" at left. Serial nos. "A==068 214933". (Pick UNC 21€ 104a) Uncirculated
- 2 x 100 drx. (1 September 1935) with "Hermes" at ctr. in multicolor. Woman holding basket at ctr. on back. 6160 XF/AU 21€ Two pieces with continuous Serial nos. "AO-058 281651/281652" Stained. (Pick 105a) Extra Fine to Almost Uncirculated A/XF 14€
- 6161 2 x 1.000 drx. (1 May 1935) with "Girl in national costume" at ctr. in multicolor. Workman at l. and r., girl in national costume on back. Two pieces with continuous Serial nos. "AI-016 222055 / AI-016 222056" (Pick 106a) Almost Extra Fine