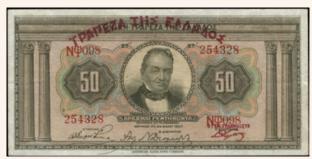

6154 50 drx. (24.5.1927/ Third Provisional issue) in brown on orange and green unpt with «Potrait of G. Stavros» at center. Serial no «NΨ 098 254328». with red ovpt «TPAΠEZA THΣ ΕΛΛΑΔΟΣ». Printer: ABNC. Washed, pressed & maybe, with cut margins. (Pick 97a) & (Stratoudakis/Pitidis 96c) Fine 5€