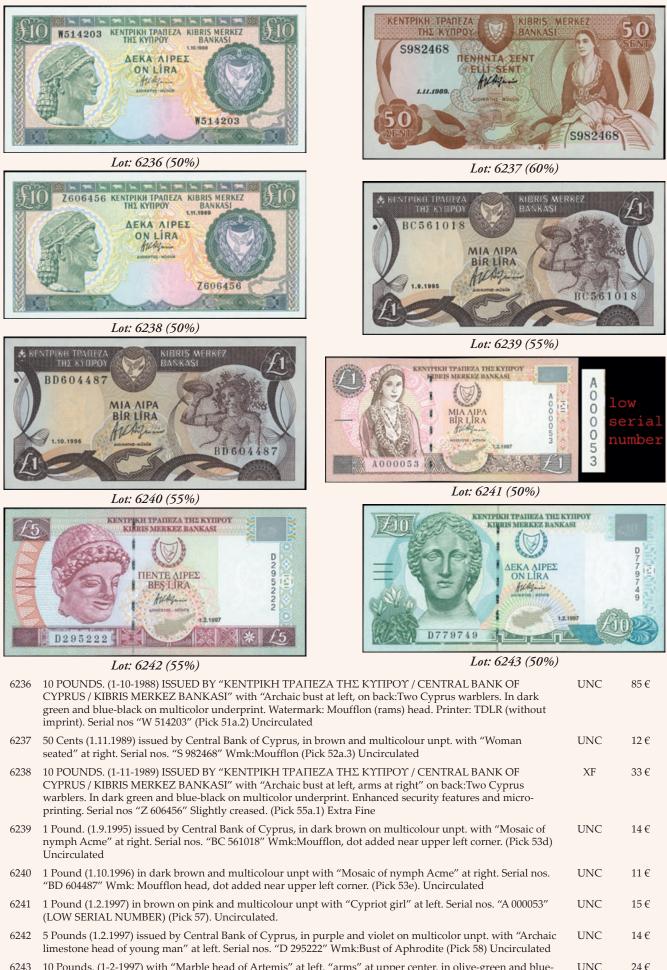

www.karamitsos.com

1828 GREECE LEPTON CHASE-102-B.a2 MS 63 BN 2791047-001

lot 6288 (75%)