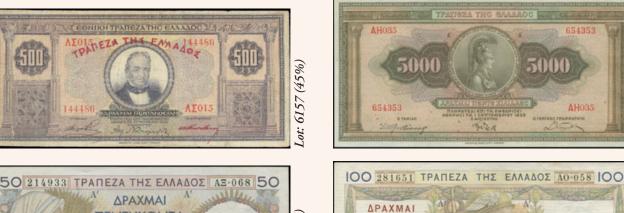

Lot: 6156 (50%)

Lot: 6160 (40%)

Lot: 6162 (50%)

25€

|      | Printer: ABNC. Stained / Rusted. (Pick 98a) & (Stratoudakis/Pitidis 97b) Almost Uncirculated                                                                                                                                                                                                                                                                                                      |     |     |
|------|---------------------------------------------------------------------------------------------------------------------------------------------------------------------------------------------------------------------------------------------------------------------------------------------------------------------------------------------------------------------------------------------------|-----|-----|
| 6156 | 100 drx (14.6.1927 / 1928 Third Provisional issue) in green on orange and brown unpt with "Potrait of G. Stavros" at left & "Ancient coin" at right. Serial no "OB 061 923141". Red ovpt "TPATIEZA TH $\Sigma$ EAAA $\Delta$ O $\Sigma$ " Printer: ABNC. Stained (Pick 98a) & (Stratoudakis/Pitidis 97c). Extra Fine                                                                              | XF  | 19€ |
| 6157 | 500 drx.(12.11.1926/1928 Third provisional issue) in purple on multicolor unpt with "Portrait of G. Stavros" at center. Serial no "ΛΣ 015 144486". Red signature "ΠΑΠΑΔΑΚΗΣ" Red ovpt new banks name. Pressed & slightly torn margins. Maybe removed from a photo album because of the gum traces on the back. (Pick 99a) & (Stratoudakis / Pitidis 98) Very Good BANK OF GREECE (Regular Issues) | VG  | 45€ |
|      |                                                                                                                                                                                                                                                                                                                                                                                                   |     |     |
| 6158 | 5.000 drx. (1.9.1932) in brown with "Portrait of Athena" at center. Serial no "AH 035 654353". Printer: ABNC. (Pick 103a). Uncirculated.                                                                                                                                                                                                                                                          | UNC | 11€ |

- 6159 50 drx. (1.9.1935) in multicolour with "Girl with sheaf of wheat" at left. Serial nos. "A==068 214933". (Pick UNC 21€ 104a) Uncirculated
- 2 x 100 drx. (1 September 1935) with "Hermes" at ctr. in multicolor. Woman holding basket at ctr. on back. 6160 XF/AU 21€ Two pieces with continuous Serial nos. "AO-058 281651/281652" Stained. (Pick 105a) Extra Fine to Almost Uncirculated A/XF 14€
- 6161 2 x 1.000 drx. (1 May 1935) with "Girl in national costume" at ctr. in multicolor. Workman at l. and r., girl in national costume on back. Two pieces with continuous Serial nos. "AI-016 222055 / AI-016 222056" (Pick 106a) Almost Extra Fine