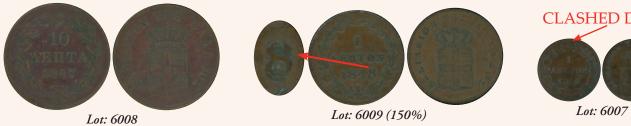

### **GOVERNOR CAPODISTRIAS**

| 6001 | 1 Lepton (1828)(Type A.1) with "Phoenix / converging rays" in copper. Var. 102-B.a2 by P.CH. (Reverse: Late Die State) In slab by NGC "MS 63 BN" (Hellas 1) Uncirculated                                                                                                                                         | UNC  | 1.295€ |
|------|------------------------------------------------------------------------------------------------------------------------------------------------------------------------------------------------------------------------------------------------------------------------------------------------------------------|------|--------|
| 6002 | 1 Lepton. (1828)(Typ A.1) with "Phoenix/Converging rays" in copper, var. 110-G.f by P.CH. Slightly corroded.<br>(MINTED CURVED) (Hellas 1) Very Fine                                                                                                                                                             | VF   | 135€   |
| 6003 | 5 Lepta. (1830)(Typ B.2) with "Phoenix",big phoenix & converging rays. in copper, Var. 240-G.f by P.CH.<br>Corroded & strikes on the perimeter. (Hellas 11) Fine                                                                                                                                                 | F    | 28€    |
|      | KING OTTO                                                                                                                                                                                                                                                                                                        |      |        |
| 6004 | 5 drx.(1833A)(typ. I) with "Otto, king of Greece" (young head) in silver. Small strikes, on the perimeter & Slightly scratched./cleaned. (Hellas 111) Very Fine                                                                                                                                                  | VF   | 165€   |
| 6005 | 2 Lepta.(1839)(typ.I) with "BA $\Sigma$ IAEIA TH $\Sigma$ EAAA $\Delta$ O $\Sigma$ " in copper. Corroded & Strikes on the perimeter. (Hellas 45) Almost Very Fine                                                                                                                                                | A/VF | 18€    |
| 6006 | 1 Lepto (1841)(typ. I) in copper with "ΒΑΣΙΛΕΙΑ ΤΗΣ ΕΛΛΑΔΟΣ". Weight: 1,11gr. Corroded & curved.<br>(Hellas 28) Very Good & Fine                                                                                                                                                                                 | VG/F | 15€    |
| 6007 | 1 Lepto. (1846)(typ.II) with "BA $\Sigma$ IAEION TH $\Sigma$ EAAA $\Delta$ O $\Sigma$ " in copper. Var. "CLASHED DIES" Slightly corroded & Slightly scratched on obverse. Struck on problematic disc. (Hellas 33) Very Fine                                                                                      | VF   | 155€   |
| 6008 | 10 lepta. (1847) (type III) in copper with "BA $\Sigma$ IAEION TH $\Sigma$ EAAA $\Delta$ O $\Sigma$ ". Var. Double struck & is displaced, on obverse and reverse. Slightly corroded. (Hellas 81). Very Fine.                                                                                                     | VF   | 65€    |
| 6009 | 1 Lepto. (1848)(typ. III) with "ΒΑΣΙΛΕΙΟΝ ΤΗΣ ΕΛΛΑΔΟΣ" in copper. Slightly corroded & the second digit<br>"8" on date, is double. / MINTAGE:84600 PIECES.(THE LOWER QUANTITY) This coin is one of two rarest,<br>1 lepto of otto period. But the most rare in any condition. (OUR OPINION).(HELLAS 35) Very Fine | VF   | 675€   |