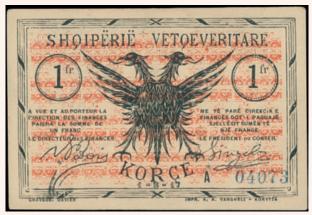

n and multicolour unpt withUNC"Cypriot girl" at left. Serial nos. "AG 001277" Wmk: Bust of Aphrodite (Pick 60c) UncirculatedUNC
- 6250 10 Pounds. (1-2-2001) with "Marble head of Artemis" at left. "arms" at upper center. in olive-green and bluegreen on multicolor underprint. With Serial nos. "AE 001196" (Pick 62c) Uncirculated
  22 €
- 6251 5 Pounds (1.9.2003) issued by Central Bank of Cyprus, in purple and violet on multicolor unpt with "Archaic UNC limestone head of young man" at left and "Arms" at upper center. Line of microprinting bank titles. Serial no "R 787130". WMK: Bust of Aphrodite, Printer: TDLR (without imprint). Signature, Christodoulou. (Pick 61b). Uncirculated.



/10

Paper Money - Banknotes



Lot: 6252 (45%)

Lot: 6253 (45%)



Lot: 6254 (40%)





Lot: 6256 (75%)

1000



Lot: 6257 (75%)

| 6252 | 10 Pounds. (1-9-2003) with "Marble head of Artemis" at left. "arms" at upper center. in olive-green and blue-green on multicolor underprint. With Serial nos. "AV 000864" (LOW SERIAL NUMBER) With slight diagonal crease. (Pick 62d) Uncirculated                                                                                                                                                               | UNC | 20€ |
|------|-------------------------------------------------------------------------------------------------------------------------------------------------------------------------------------------------------------------------------------------------------------------------------------------------------------------------------------------------------------