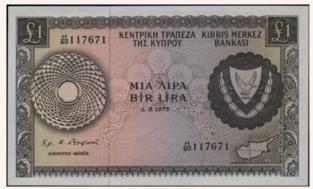

### CYPRUS

| 6055 | 3, 9 & 18 piastres.(1901) with "Queen Victoria" in silver.(0,925) Total:3 pieces. (KM # 4,6 & 7) Good to Very Good                         | G/VG | 14€  |
|------|--------------------------------------------------------------------------------------------------------------------------------------------|------|------|
| 6056 | 9 piastres.(1907) with "King Edward VII" in silver.(0,925) (KM # 9) Good                                                                   | G    | 8€   |
| 6057 | 9 piastres.(1913) with "King George V" in silver.(0,925). (KM # 13) Very Good                                                              | VG   | 9€   |
| 6058 | 18 piastres (1913) with "King George V" in silver.(0,925) Mintage:25.000 Without strikes on the perimeter.!!<br>(KM # 14) Fine & Fine plus | F/F+ | 125€ |
| 6059 | 9 piastres.(1919) with "King George V" in silver.(0,925). (KM # 13) Fine plus                                                              | F+   | 9€   |

|      | Fine                                                                                                                                                                                                                                                                |       |      |
|------|---------------------------------------------------------------------------------------------------------------------------------------------------------------------------------------------------------------------------------------------------------------------|-------|------|
| 6061 | 1/4 Piastre (1926) with "King George V" in bronze. Trace of corrosion, slightly scratched & Very small strikes on the perimeter. (KM 16) Fine & Very Fine                                                                                                           | F/VF  | 9€   |
| 6062 | 45 piastres. (1928) COMMEMORATIVE COIN ISSUED ON THE 50th anniversary of British rule in the island. with "King George V" in silver.(0,925) Extra Fine plus & Almost Uncirculated                                                                                   | XF/AU | 175€ |
| 6063 | 45 piastres. (1928) COMMEMORATIVE COIN ISSUED ON THE 50th anniversary of British rule in the island. with "King George V" in silver.(0,925) Very small strike on the perimeter. Very Fine plus                                                                      | VF+   | 75€  |
| 6064 | 9 piastres (1938) with "King George VI" in silver.(0,925) Extra Fine plus                                                                                                                                                                                           | XF+   | 10€  |
| 6065 | 18 piastres.(1938) with "King George VI" in silver.(0,925) Very small strikes on the perimeter. (KM # 26) Very Fine plus                                                                                                                                            | VF+   | 15€  |
| 6066 | 9 piastres (1940) with "King George VI" in silver.(0,925) Extra Fine to Almost Uncirculated                                                                                                                                                                         | XF/AU | 12€  |
| 6067 | 18 Piastres (1940) in silver (0,925). Obv: Crowned Head of George VI - designer Percy Metcalfe. Rev: Two<br>stylized rampant lions, date and denomination 3/4 surround - designer Geroge E. Kruger-Gray. Very small<br>Strike on the perimeter. (KM # 26) Fine plus | F+    | 10€  |
| 6068 | CYPRUS.(1974) Complete set of three Commemorative silver.(0,925) Medals. With "Archbishop Makarios"<br>Weight.(Total):52.48gr. Uncirculated                                                                                                                         | UNC   | 33€  |