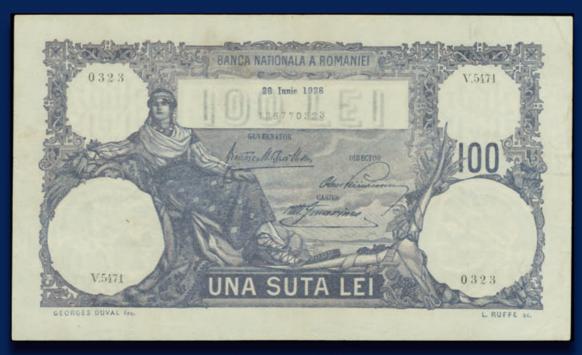

ns and small hole at center. (Pick 2a). Good.              | G     | 29€ |
| 6298 | ZAMBIA: 5 Kwacha (ND 1976) of Republic / Bank of Zambia 1974-76 ND issue in brown and violet on multicolor unpt with «Older President K. Kaunda» at right and «Arms» at upper center. WMK: Kaunda. Printed by TDLR. (Pick 21a). Extra Fine.                                                                   | XF    | 18€ |
| 6299 | ZAMBIA: 10 Kwacha (ND 1976) of Republic / Bank of Zambia 1974-76 ND issue in blue on multicolor unpt<br>with «Older President K. Kaunda» at right and «Arms» at upper center. WMK: Kaunda. Printed by TDLR.<br>Brown spot.(stain) underneath printers name. (Pick 22a). Very Fine.                            | VF    | 18€ |



lot 6215 (75%)

-

F

Xp. K. Reepan.

AIOIKHTHE-MUDUR

2

K 347011



lot 6290 (75%)