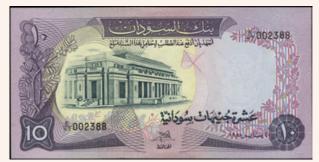

cudos, 100 Escudos, 500 Escudos & 1000 Escudos. / PEOPLES REPUBLIC / Banco de<br>Mocambique 1976 ND Provisional issue. Complete set of 4 values. Ovpt: New bank name in black. Only<br>100 Escudos has one vertical crease at right margin. (Pick 116/119). Almost Uncirculated (100 Escudos) and<br>Uncirculated. | AU/UN | 5€   |
| 6288 | ROMANIA: 100 Lei (12.4.1907) of Banca Nationala a Romaniei 1881 issue in blue with «Two little children» at upper left and upper right, «Eagle» at top center. Serial no «E.380 09479809» Stained, pressed, written on back, by pencil «86» (on watermark place) & with margins tears. (Pick 14) Almost Fine                        | A/F   | 300€ |

œ

# Paper Money - Banknotes



Lot: 6289 (50%)



Lot: 6290 (40%)



Lot: 6291 (40%)



Lot: 6292 (55%)



Lot: 6293 (65%)



Lot: 6294 (50%)

| 6289 | ROMANIA: 500 Lei (30-8-1918) of Banca Nationala a Romaniei 1909/16 issue in violet-blue with «Woman with boy» at left and «Farmers wife seated» at right. Serial no «F.94 0201». Signature tiles: GUVERNATOR, DIRECTOR, Director al Controlului. Stained, slightly rusted, pressed & cut margin. (Pick 22b.2) & (Grabowski RO 6) Almost Very Fine. | A/VF  | 35€  |
|------|----------------------------------------------------------------------------------------------------------------------------------------------------------------------------------------------------------------------------------------------------------------------------------------------------------------------------------------------------|-------|------|
| 6290 | ROMANIA: 100 Lei (28.6.1928) of Banca Nati