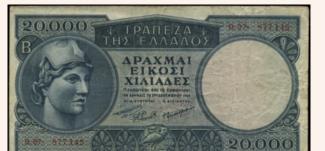

- 6159 50 drx. (1.9.1935) in multicolour with "Girl with sheaf of wheat" at left. Serial nos. "A==068 214933". (Pick UNC 21€ 104a) Uncirculated
- 2 x 100 drx. (1 September 1935) with "Hermes" at ctr. in multicolor. Woman holding basket at ctr. on back. 6160 XF/AU 21€ Two pieces with continuous Serial nos. "AO-058 281651/281652" Stained. (Pick 105a) Extra Fine to Almost Uncirculated A/XF 14€
- 6161 2 x 1.000 drx. (1 May 1935) with "Girl in national costume" at ctr. in multicolor. Workman at l. and r., girl in national costume on back. Two pieces with continuous Serial nos. "AI-016 222055 / AI-016 222056" (Pick 106a) Almost Extra Fine