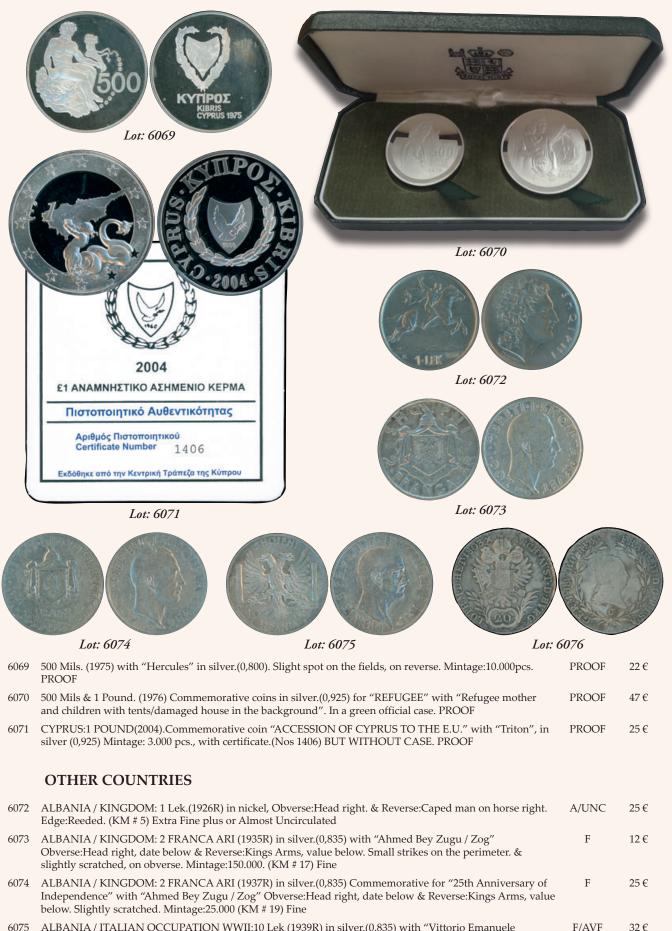

(0,925) Extra Fine to Almost Uncirculated                                                                                                                                                                         | XF/AU | 12€  |
| 6067 | 18 Piastres (1940) in silver (0,925). Obv: Crowned Head of George VI - designer Percy Metcalfe. Rev: Two<br>stylized rampant lions, date and denomination 3/4 surround - designer Geroge E. Kruger-Gray. Very small<br>Strike on the perimeter. (KM # 26) Fine plus | F+    | 10€  |
| 6068 | CYPRUS.(1974) Complete set of three Commemorative silver.(0,925) Medals. With "Archbishop Makarios"<br>Weight.(Total):52.48gr. Uncirculated                                                                                                                         | UNC   | 33€  |



- 6075
   ALBANIA / ITALIAN OCCUPATION WWII:10 Lek (1939R) in silver.(0,835) with "Vittorio Emanuele F/AVF 32

   III" Obverse:Head right & Reverse:Double eagle between columns, value. Small strikes on the perimeter.

   Mintage:175.000. (KM # 34) Fine & Almost Very Fine
- 6076AUSTRIA: 20 Kreuzer (1803 G) in silver (0,583). Obv: Laureate head of Franz II. Rev: Crowned imperialVF/XF19 €eagle. Weight: 6,6gr. Edge: Leaflets. (KM 2139). Very Fine plus & Almost Extra Fine



- 6079 DANZIG: 1 Gulden (1923) in silver (0,750). Obv: Ship and star divide denomination. Rev: Shielded arms with supporters, star above and date below. Weight: 5gr. Designed by Otto Fischer. (KM 145). Almost Very Fine.
- 6080DENMARK:2 Kroner (1953) commemorative coin in silver.(0,800) for Foundation for the Campaign agai