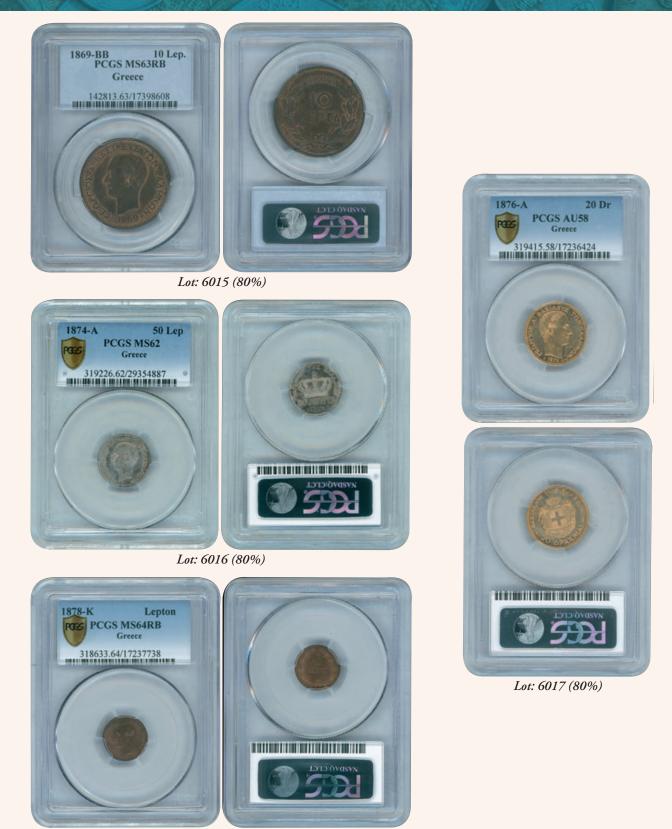

### KING GEORGE I

| 6010 | 1 Lepto.(1878K), 5 Lepta.(1869BB & 1882A), 20 Lepta. & 50 Lepta.(1874A), 1 drx.(1868, 1873, 1910 & 1911) & 2 drx.(1873 & 1911). With "George I, king of Greeks" in copper & silver.(0,835) Total:11 pieces. All copper coins with corrosion & small strikes / scratches. (Hellas 120,124,128,140,147,149,150,153,154,156 & 158) Most of them, in fine, condition. Three of them are Very Fine. Overall, Very Good to Very Fine | VG/VF | 65€  |
|------|--------------------------------------------------------------------------------------------------------------------------------------------------------------------------------------------------------------------------------------------------------------------------------------------------------------------------------------------------------------------------------------------------------------------------------|-------|------|
| 6011 | 2 x 20 Lepta.(1874A), 50 Lepta.(1874A), 1 drx.(1868A), 2 x 1 drx.(1873A), 4 x 1 drx.(1910) & 2 x 1 drx.(1911)<br>With "George I, king of Greeks" All in silver.(0,835) Total:12 pieces. Three of them are scratched.(1 drx. 1910),<br>curved.(20 lepta 1874) & with attempt hole/repair.(1 drx. 1868). (Hellas 140,147,149,150,153 & 154) Most of<br>them, in Very Good & Fine condition. Overall, Very Good to Fine plus      | VG/F+ | 42€  |
| 6012 | 2 Lepta (1869BB).(typ.I) with "George I, King of Greeks" in copper. Slightly corroded. (Hellas 122) Very fine to Extra Fine                                                                                                                                                                                                                                                                                                    | VF/XF | 18€  |
| 6013 | 5 Lepta (1869 BB)(type I) with "George I, King of Greeks" in copper. In slab by PCGC "MS 63 RB" (Hellas 124) Uncirculated                                                                                                                                                                                                                                                                                                      | UNC   | 255€ |

### A.KARAMITSOS

Lot: 6018 (80%)

| 6015 | 10 Lepta. (1869 BB)(type I) with "George I, King of Greeks" in copper, in slab by PCGS "MS 63 RB" Slightly corroded & Small strikes on the perimeter. (Hellas 132) Almost Uncirculated                                                                                                                                | A/UNC | 195€   |
|------|-----------------------------------------------------------------------------------------------------------------------------------------------------------------------------------------------------------------------------------------------------------------------------------------------------------------------|-------|--------|
| 6016 | 50 lepta. (1874 A) with "George I, King of Greeks" in silver. In slab by PCGC "MS 62" (Hellas 147) Uncirculated                                                                                                                                                                                                       | UNC   | 85€    |
| 6017 | 20 drx.(1876)(typ.I) with "Georgre I, king of Greeks" in gold.(0,900) In slab by PCGS "AU 58" Slightly scratched on obverse.(on I of ΓΕΩΡΓΙΟΣ) WONDERFUL PIECE AND EXTREMELY RARE IN THIS CONDITION. FIELD UNCIRCULATED COIN / OBVERSE: ALMOST UNCIRCULATED / REVERSE: UNCIRCULATED. (Hellas 163) Almost Uncirculated | A/UNC | 2.450€ |
| 6018 | 1 lepto (1878K) in copper with "George I, King of Greek" In slab by PCGC "MS 64 RB" (Hellas 120)<br>Uncirculated & Briliant Uncirculated                                                                                                                                                                              | UN/BU | 60€    |