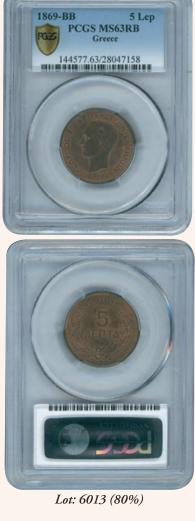

### KING GEORGE I

| 6010 | 1 Lepto.(1878K), 5 Lepta.(1869BB & 1882A), 20 Lepta. & 50 Lepta.(1874A), 1 drx.(1868, 1873, 1910 & 1911) & 2 drx.(1873 & 1911). With "George I, king of Greeks" in copper & silver.(0,835) Total:11 pieces. All copper coins with corrosion & small strikes / scratches. (Hellas 120,124,128,140,147,149,150,153,154,156 & 158) Most of them, in fine, condition. Three of them are Very Fine. Overall, Very Good to Very Fine | VG/VF | 65€  |
|------|--------------------------------------------------------------------------------------------------------------------------------------------------------------------------------------------------------------------------------------------------------------------------------------------------------------------------------------------------------------------------------------------------------------------------------|-------|------|
| 6011 | 2 x 20 Lepta.(1874A), 50 Lepta.(1874A), 1 drx.(1868A), 2 x 1 drx.(1873A), 4 x 1 drx.(1910) & 2 x 1 drx.(1911)<br>With "George I, king of Greeks" All in silver.(0,835) Total:12 pieces. Three of them are scratched.(1 drx. 1910),<br>curved.(20 lepta 1874) & with attempt hole/repair.(1 drx. 1868). (Hellas 140,147,149,150,153 & 154) Most of<br>them, in Very Good & Fine condition. Overall, Very Good to Fine plus      | VG/F+ | 42€  |
| 6012 | 2 Lepta (1869BB).(typ.I) with "George I, King of Greeks" in copper. Slightly corroded. (Hellas 122) Very fine to Extra Fine                                                                                                                                                                                                                                                                                                    | VF/XF | 18€  |
| 6013 | 5 Lepta (1869 BB)(type I) with "George I, King of Greeks" in copper. In slab by PCGC "MS 63 RB" (Hellas 124) Uncirculated                                                                                                                                                                                                                                                                                                      | UNC   | 255€ |