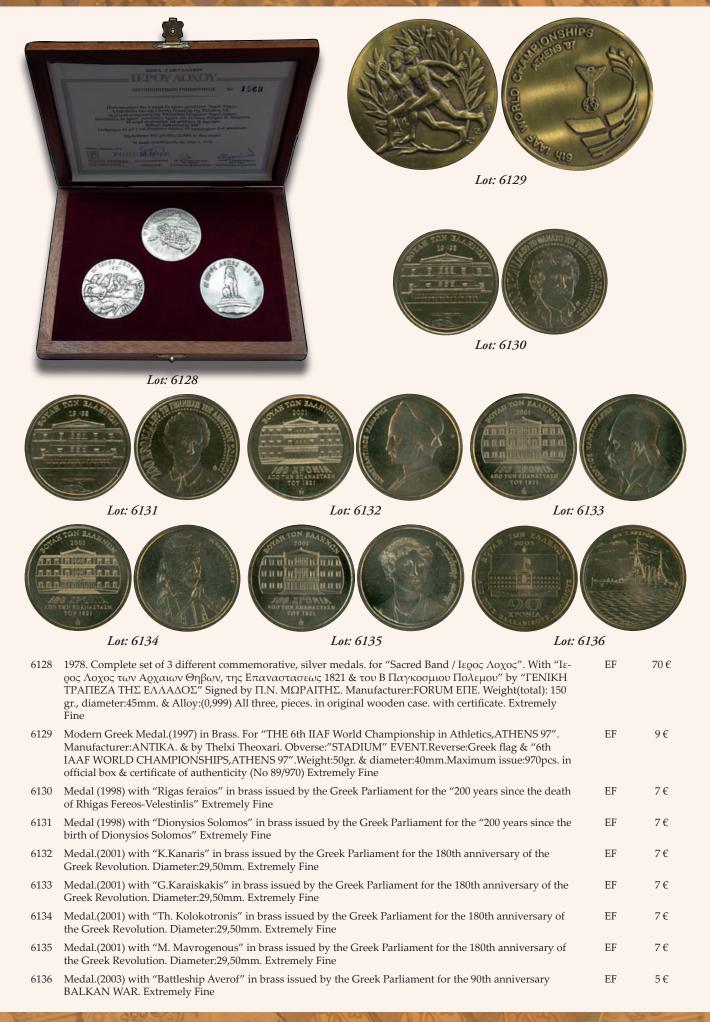

r medal with "H 25 IANOYAPIOY 1858" & "ΟΘΩΝΙ Αω ΚΑΙ ΑΜΑΛΙΑ" (25 years from the arrival of King Othon in Greece). Size:34,5mm. & weight:19,2 gr. Small strike on perimeter. Extremely Fine                                                                                                                                                                                | EF   | 85€ |
| 6127 | 1973. Silver or Silver plated medal. By "Ministry of Marine transport and Communications" Commemorative<br>for "3000 GREEK SHIPS. / 3000 EAAHNIKA ΠΛΟΙΑ". ON Obverse:GOD POSEIDON. ON Reverse:The<br>emblem of the status with two anchors./ 1973 ΥΠΟΥΡΓΕΙΟΝ ΝΑΥΤΙΛΙΑΣ ΜΕΤΑΦΟΡΩΝ ΚΑΙ ΕΠΙΚΟΙΝΩ-<br>ΝΙΩΝ. Slightly scratched. Weight:51,70gr. & Diameter:51mm. ALMOST EXTREMELY FINE | A/EF | 65€ |



### Medals & Decorations





#### FOREIGN MEDALS & DECORATIONS

6147 BITCOIN - CIRCUIT 2012. 1 OZ. 0,999 COPPER. Brilliant Uncirculated



123

Daper Money - Banknotes



Lot: 6148 (35%)



Lot: 6149 (35%)



Lot: 6150 (70%)



Lot: 6151 (75%)



Lot: 6152 (40%)



Lot: 6153 (55%)



Lot: 6154 (50%)

#### NATIONAL BANK OF GREECE

| 6148 | 1000. drx. (21 Jan.1922) with "woman at center" in blue on multicolor underprint, ovpt, red "NEON", SIGNATURE: $\Pi A\Pi A \Delta A K H \Sigma$ . & Serial nos "TA 013 170009". Stained. (Pick 69a). Very Fine                                                                 | VF  | 425€ |
|------|----------------------------------------------------------------------------------------------------------------------------------------------------------------------------------------------