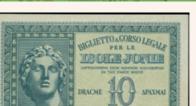

- 6159 50 drx. (1.9.1935) in multicolour with "Girl with sheaf of wheat" at left. Serial nos. "A==068 214933". (Pick UNC 21€ 104a) Uncirculated
- 2 x 100 drx. (1 September 1935) with "Hermes" at ctr. in multicolor. Woman holding basket at ctr. on back. 6160 XF/AU 21€ Two pieces with continuous Serial nos. "AO-058 281651/281652" Stained. (Pick 105a) Extra Fine to Almost Uncirculated A/XF 14€
- 6161 2 x 1.000 drx. (1 May 1935) with "Girl in national costume" at ctr. in multicolor. Workman at l. and r., girl in national costume on back. Two pieces with continuous Serial nos. "AI-016 222055 / AI-016 222056" (Pick 106a) Almost Extra Fine