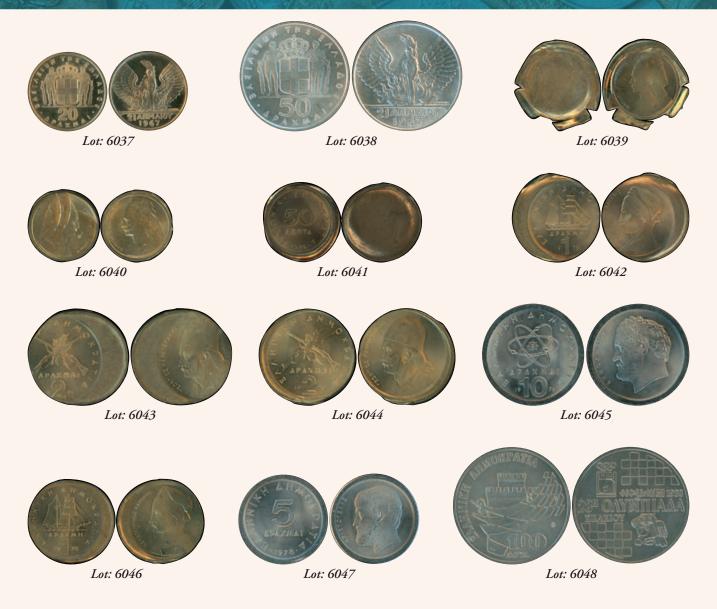

 6037
 20 drx. (1970) Commemorative coin in gold.(0,900) for "April 21st 1967" (Hellas 240) Uncirculated
 UNC
 290 €

| 6038 | 50 drx. (1970) commemorative coin, in silver (0,900) for "April 21st 1967". Hairline on reverse.(Soldier in front | UNC | 30€ |
|------|-------------------------------------------------------------------------------------------------------------------|-----|-----|
|      | of Phoenix).(Hellas 241). Uncirculated.                                                                           |     |     |

#### HELLENIC REPUBLIC & COMMEMORATIVE ISSUES

| 6 | 039 | 50 Lepta (1976/1986) in nickel-Brass, with "Markos Mpotsaris" With mint error. / Obverse on both sides.<br>Weight:2,5gr. (Hellas 256/261). Uncirculated.    | UNC | 35€ |
|---|-----|-------------------------------------------------------------------------------------------------------------------------------------------------------------|-----|-----|
| 6 | 040 | 50 Lepta (1976/1986) in nickel-Brass, with "Markos Mpotsaris" With mint error. / Obverse on both sides.<br>Weight:2,5gr. (Hellas 256/261). Uncirculated.    | UNC | 35€ |
| 6 | 041 | 50 Lepta (1976) in nickel-Brass, with "Markos Mpotsaris" With mint error. Weight:2,6gr. (Hellas 256). Uncirculated.                                         | UNC | 35€ |
| 6 | 042 | 1 drx. (1976) in nickel-Brass with "Kanaris" With mint error / off center struck. Weight:4,1gr. Slightly scratched, on obverse. (Hellas 262). Uncirculated. | UNC | 35€ |
| 6 | 043 | 2 drx. (1976) in nickel-Brass with "Karaiskakis" With mint error / off center struck. Weight:6,1gr. (Hellas 274). Uncirculated.                             | UNC | 35€ |
| 6 | 044 | 2 drx. (1976) in nickel-Brass with "Karaiskakis" With mint error. Weight:6,1gr. (Hellas 274). Uncirculated.                                                 | UNC | 25€ |
| 6 | 045 | 10 drx. (1976) in Copper-nickel with "Demokritos" With mint error. / Struck without collar. Weight:7,4gr. (Hellas 298). Uncirculated.                       | UNC | 35€ |
| 6 | 046 | 1 drx. (1978) in nickel-Brass with "Kanaris" With mint error / off center struck. Weight:4,1gr. (Hellas 263).<br>Uncirculated.                              | UNC | 35€ |
| 6 | 047 | 5 drx. (1978) in Copper-nickel with "Aristotle". With mint error. / Struck without collar. Weight:5,5gr. (Hellas 287). Uncirculated.                        | UNC | 35€ |
| 6 | 048 | 100 drx. (1988) commemorative coin for "28th CHESS OLYMPIAD" in copper-nickel. (Hellas CD.23)<br>Uncirculated                                               | UNC | 5€  |