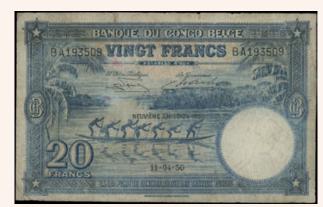

Camoes. (Pick 104/408) Fine to Uncirculated                                                                                                                                         | F/UNC | 22€ |
| 6262 | AUSTRIA: 10 Schilling (29.5.1945) of Austrian National Bank 1945 issue in blue-violet on brown unpt with "Woman in national costume". (Pick 114). Uncirculated.                                                                                                                                                                                                                                                                                | UNC   | 20€ |

A.KARAMIT808

E COOO

### Paper Money - Banknotes



Lot: 6264 (55%)



Lot: 6266 (55%)



Lot: 6265 (45%)



Lot: 6267 (50%)



Lot: 6268 (65%)



Lot: 6269 (55%)

| 6263 | BOTSWANA: 20 Pula (ND 1982) of Bank of Botswana 1982-83 issue in red, purple and brown on multicolor<br>unpt with «President Q.K.J. Masire» at left. WMK: Rearing Zebra. Printed by TDLR. 4rth signature. & Ser. no<br>«E/9 241554» (Pick 10b). Uncirculated                                                                                            | UNC | 45€ |
|------|---------------------------------------------------------------------------------------------------------------------------------------------------------------------------------------------------------------------------------------------------------------------------------------------------------------------------------------------------------|-----|-----|
| 6264 | CONGO DEMOCRATIC REPUBLIC: 100 Francs