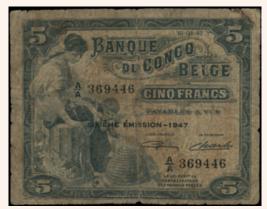

plus. WMK: Luiz de Camoes. (Pick 104/408) Fine to Uncirculated                                                                                                                                         | F/UNC | 22€ |
| 6262 | AUSTRIA: 10 Schilling (29.5.1945) of Austrian National Bank 1945 issue in blue-violet on brown unpt with "Woman in national costume". (Pick 114). Uncirculated.                                                                                                                                                                                                                                                                                | UNC   | 20€ |

A.KARAMIT808

E COOO

### Paper Money - Banknotes



Lot: 6264 (55%)



Lot: 6266 (55%)



Lot: 6265 (45%)



Lot: 6267 (50%)



Lot: 6268 (65%)



Lot: 6269 (55%)

| 6263 | BOTSWANA: 20 Pula (ND 1982) of Bank of Botswana 1982-83 issue in red, purple and brown on multicolor<br>unpt with «President Q.K.J. Masire» at left. WMK: Rearing Zebra. Printed by TDLR. 4rth signature. & Ser. no<br>«E/9 241554» (Pick 10b). Uncirculated                                                                                            | UNC | 45€ |
|------|---------------------------------------------------------------------------------------------------------------------------------------------------------------------------------------------------------------------------------------------------------------------------------------------------------------------------------------------------------|-----|-----|
| 6264 | CONGO DEMOCRATIC RE