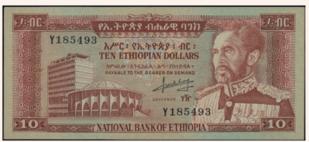

d. Serial nos «0376782» Printed by FNMT. (Pick 19). Uncirculated. | UNC   | 15€   |
| 6274 | ETHIOPIA: 2 Thalers (1.6.1933) of Bank of Ethiopia 1932/33 issue in dark blue on green and multicolor<br>unpt with «Jugate busts of Emperor Haile Selassie and Empress» at center. Serial no «F/1 047237». Rounded<br>corners, pressed. (Pick 6) Fine                                                                   | F     | 39€   |
| 6275 | ETHIOPIA: 1 Dollar (ND 1966) / National Bank of Ethiopia, in dark green on multicolor unpt. with «Aerial view of Massawa harbor, city at left.» and «Emperor Haile Selassie» at right. Printed by TDLR. Serial nos «B 443672» (Pick 25a) Fine                                                                           | F     | 6€    |

E COOO

### Paper Money - Banknotes



Lot: 6277 (55%)



Lot: 6278 (55%)



Lot: 6279 (65%)



Lot: 6280 (65%)



Lot: 6281 (50%)



Lot: 6282 (55%)

| 6276 | ETHIOPIA: 5 Dollars (ND 1966) / National Bank of Ethiopia, in brown on multicolor unpt with «Bole<br>Airport, Addis Ababa» and «Emperor Haile Selassie» at right. Printed by TDLR. Serial nos «D 608677»<br>Rounded corners & pressed. (Pick 26a). Very Good                                         | VG    | 3€    |
|------|------------------------------------------------------------------------------------------------------------------------------------------------------------------------------------------------------------------------------------------------------------------------------------------------------|-------|-------|
| 6277 | ETHIOPIA: 10 Dollars (ND 1966) / Nati