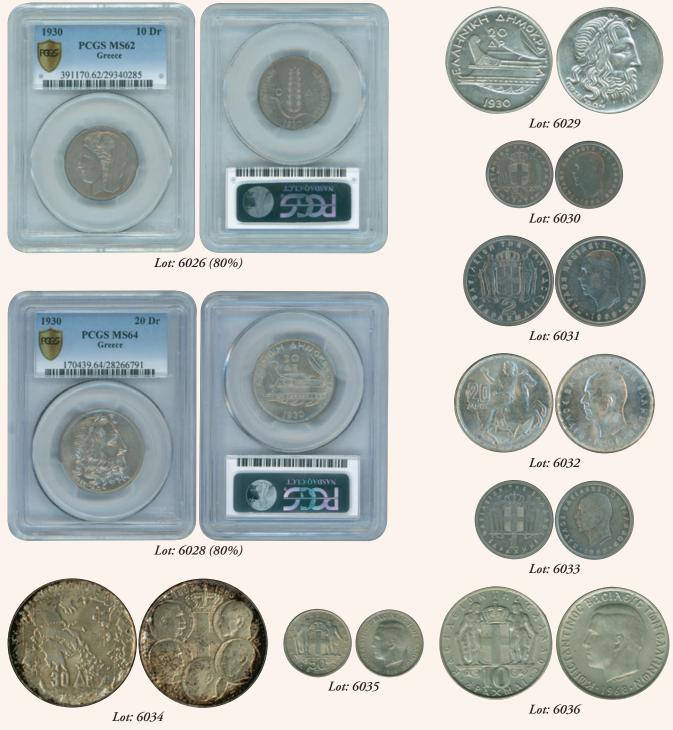

Lot: 6027

| 6019<br>6020<br>6021 | 1 Lepto (1879 A)(typ.II) with "George I,king of Greeks" in copper.(Hellas 121) Extra Fine<br>5 lepta (1895).(typ. III) in copper-nickel, in slab by PCGS "MS 65" (Hellas 130) Uncirculated<br>2 drx (1911) (type II) in silver (0,900) with "George I, king of the Greeks". (Hellas 158). Almost Very Fine | XF<br>UNC<br>A/VF | 45€<br>75€<br>11€ |
|----------------------|------------------------------------------------------------------------------------------------------------------------------------------------------------------------------------------------------------------------------------------------------------------------------------------------------------|-------------------|-------------------|
|                      | 1924-1935 GREEK REPUBLIC                                                                                                                                                                                                                                                                                   |                   |                   |
| 6022                 | 50 Lepta (1930/1926B) in copper-nickel with "Godess Athena" (Hellas 172) Uncirculated                                                                                                                                                                                                                      | UNC               | 18€               |
| 6023                 | 1 Drx. (1930/1926B) with "Goddess Athena" in copper-nickel, minor scratches. (Hellas 174) Almost Uncirculated & Uncirculated                                                                                                                                                                               | AU/UN             | 9€                |
| 6024                 | 5 drx. (1930) in nickel, with "Phoenix" London mint. In slab by PCGS "MS65" (Hellas 177) UNCIRCULATED                                                                                                                                                                                                      | UNC               | 35€               |
| 6025                 | 5drx.(1930)(London mint) with "Phoenix" in nickel.(Hellas 177) Almost to Uncirculated.                                                                                                                                                                                                                     | AU/UN             | 22€               |
| 6026                 | 10 drx. (1930) with "Demeter" in silver.(0,500) In slab by PCGS "MS 62" (Hellas 178) Almost Uncirculated.                                                                                                                                                                                                  | A/UNC             | 145€              |
| 6027                 | 10 drx. (1930) with "Demeter" in silver.(0,500). (Hellas 178) Extra Fine                                                                                                                                                                                                                                   | XF                | 33€               |
| 6028                 | 20 drx. (1930) in silver (0,500) with "Poseidon". In slab by PCGS "MS 64" (Hellas 179) Almost Uncirculated & Uncirculated                                                                                                                                                                                  | AU/UN             | 145€              |
| 6029                 | 20 drx. (1930) with "Poseidon" in silver (0,500). (Hellas 179) Extra Fine & Extra Fine plus.                                                                                                                                                                                                               | XF                | 37€               |

#### KING PAUL

| 6030 | 50 Lepta (1954) with "Paul, king of Greeks" in Copper-nickel. Slightly scratched on obverse. (Hellas 188)<br>Almost Uncirculated & Uncirculated                       | AU/UN | 15€ |
|------|-----------------------------------------------------------------------------------------------------------------------------------------------------------------------|-------|-----|
| 6031 | 2 drx. (1959) with "Paul, king of Greeks" in Copper-nickel. Small strike on the perimeter & slightly scratched.<br>(Hellas 199) Extra Fine plus & Almost Uncirculated | XF/AU | 45€ |
| 6032 | 20 drx. (1960) in silver.(0,835) with "Paul, King of Greeks" (Hellas 203) Almost Uncirculated & Uncirculated                                                          | AU/UN | 5€  |
| 6033 | 1 drx. (1962) with "Paul, king of Greeks" in Copper-nickel. (Hellas 196) Uncirculated                                                                                 | UNC   | 5€  |
| 6034 | 30 drx. (1963) commemorative coin in silver (0,835) for "Dynasty". (Hellas 204). Uncirculated.                                                                        | UNC   | 9€  |
|      |                                                                                                                                                                       |       |     |

### KING CONSTANTINE II

| 6035 | 50 lepta (1966) in copper-nickel with "ΚΩΝΣΤΑΝΤΙΝΟΣ ΒΑΣΙΛΕΥΣ ΤΩΝ ΕΛΛΗΝΩΝ". (Hellas 216). Uncirculated.          | UNC | OFFER |
|------|-----------------------------------------------------------------------------------------------------------------|-----|-------|
| 6036 | 10 drx (1968) (type I) in copper-nickel with "ΚΩΝΣΤΑΝΤΙΝΟΣ ΒΑΣΙΛΕΥΣ ΤΩΝ ΕΛΛΗΝΩΝ". (Hellas 234).<br>Uncirculated | UNC | OFFER |