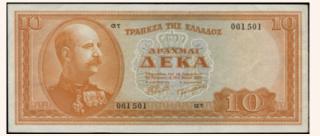

#### NATIONAL BANK OF GREECE

| 6148 | 1000. drx. (21 Jan.1922) with "woman at center" in blue on multicolor underprint, ovpt, red "NEON", SIGNATURE: $\Pi A\Pi A \Delta A K H \Sigma$ . & Serial nos "TA 013 170009". Stained. (Pick 69a). Very Fine                                                                 | VF  | 425€ |
|------|--------------------------------------------------------------------------------------------------------------------------------------------------------------------------------------------------------------------------------------------------------------------------------|-----|------|
| 6149 | 1000. drx. (21 Jan.1922) with "woman at center" in blue on multicolor underprint, ovpt, red "NEON" Ser.<br>nos "BX 004 064831" & SIGNATURE: $\Pi A \Pi A \Delta A K H \Sigma$ . Pressed, stained, tears, thinning & Problematic<br>vertical, left margin. (Pick 69a) Very Good | VG  | 285€ |
| 6150 | 5 drx. (24.3.1923) in green on orange unpt with portrait of "G.Stavros" at left. Serial no. "AA 094 672326".<br>with printed signature. Printed: BWC. Washed, pressed & with cut margin.? (Pick 70a). Fine                                                                     | F   | 15€  |
| 6151 | 5 drx. (28-4-1923) with Portrait of "G.Stavros" in Black on orange and green unpt, signature with rubber-<br>stamp. Serial nos. " $\Delta A$ 068 201673" (Pick 73a) UNCIRCULATED                                                                                               | UNC | 145€ |
|      | 1922 & 1926 LOANS                                                                                                                                                                                                                                                              |     |      |
| 6152 | 1922 Emergency issue. Right half of 100 drx. (25.5.1916/Pick 53). Governor: ZAIMIS. Serial no "P37 636657".<br>(Pick 61). Very Fine plus                                                                                                                                       | VF+ | 6€   |
| 6153 | 1926 Emergency Issue. 1/4 right of 50drx. (12.3.1923) (Pick 75a) with serial no. " $\Delta$ E 098 114469". Two pinholes. (Pick 80). Uncirculated                                                                                                                               | UNC | 8€   |
|      | BANK OF GREECE (Provisional Issues)                                                                                                                                                                                                                                            |     |      |