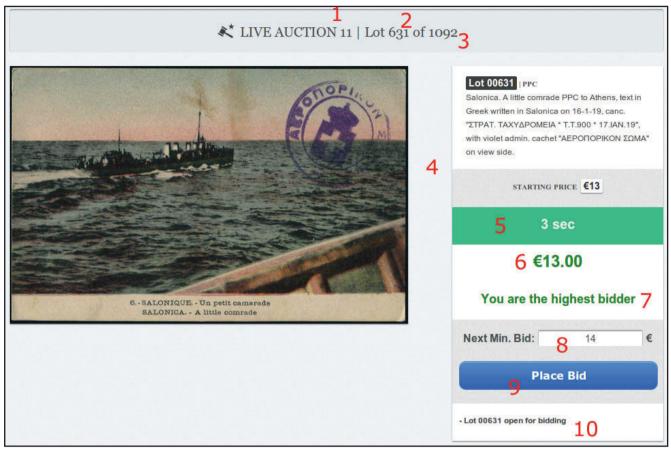

### -- LIVE Auction Platform --

When the auction starts our LIVE Auction Platform will launch and you will be able to place some real time bids!

Above you can see our **LIVE** Auction Platform. You can see the number of the auction (1), which lot is now live (2) and the total number of the lots of the current part of the auction (3). Please notice, that for your convinience, our auctions will be seperated into parts of 500-800 lots maximum. At the central section (4) you can see the photo of the lot, its number and description and its starting price. Below, there is the countdown timer (5). Every lot will be live for 10 seconds and when there is a new bid it will be updated for another 5 seconds. The timer turns red when the time is ready to expire. Under the timer you can see the current highest bid (6) and if you are winning the lot (7). At the field (8) it will automatically appears the next minimum bid required or you can fill it in with your offer (No underbids allowed). In order to place your bid all you have to do is just to click on the "Place Bid" button (9). Finally, you can view the log of the auction for the current lot at the section below (10).