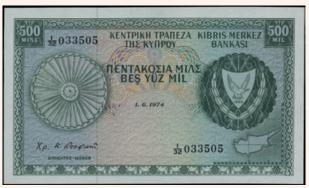

lue on olive and lilac unpt. Back in olive brown on gray and brown unpt. Serial no. "01 E 904659". Rusted/Stained, small tears & rounded corners. (Pick M5) & (Stratoudakis/Pitidis 438) Very Good       | VG  | 8€  |
| 6207 | 11 Pound (ND 1943-45) of British Military Authority (circulated after the liberation, 1944/45) in purple<br>on orange and green unpt. Serial nos. "41 R 071809". Tears, traces of self-adhesive tape, stained and few<br>pinholes caused by folding. (Pick M6) & (Stratoudakis/Pitidis 439) Poor or Good | P/G | 5€  |

A.KARAMIT808

00

#### Paper Money - Banknotes



Lot: 6208 (60%)



Lot: 6210 (55%)



Lot: 6212 (65%)







Lot: 6209 (65%)



Lot: 6211 (50%)



Lot: 6213 (55%)

## A.KARAMIT8O8

000



Lot: 6214 (55%)



Lot: 6216 (65%)



Lot: 6218 (55%)



Lot: 6215 (50%)



Lot: 6217 (55%)



Lot: 6219 (65%)

| 6214 | 1 Pound (1.5.1973) of Central Bank of Cyprus in brown on multicolor unpt with "Arms" at right and "Map of Cyprus" at lower right. Serial no "H/60 117671". WMK: Eagles head. Printed by BWC (without imprint). (Pick 43b.2). Uncirculated.                                                             | UNC   | 48€ |
|------|--------------------------------------------------------------------------------------------------------------------------------------------------------------------------------------------------------------------------------------------------------------------------------------------------------|-------|-----|
| 6215 | 5 Pounds (1.5.1973) of Central Bank of Cyprus in blue on multicolor unpt with "Arms" at right and "Map<br>of Cypr