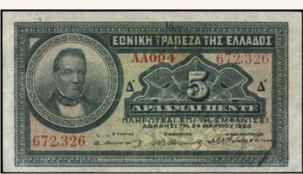

#### NATIONAL BANK OF GREECE

| 6148 | 1000. drx. (21 Jan.1922) with "woman at center" in blue on multicolor underprint, ovpt, red "NEON", SIGNATURE: $\Pi A\Pi A \Delta A K H \Sigma$ . & Serial nos "TA 013 170009". Stained. (Pick 69a). Very Fine                                                                 | VF  | 425€ |
|------|--------------------------------------------------------------------------------------------------------------------------------------------------------------------------------------------------------------------------------------------------------------------------------|-----|------|
| 6149 | 1000. drx. (21 Jan.1922) with "woman at center" in blue on multicolor underprint, ovpt, red "NEON" Ser.<br>nos "BX 004 064831" & SIGNATURE: $\Pi A \Pi A \Delta A K H \Sigma$ . Pressed, stained, tears, thinning & Problematic<br>vertical, left margin. (Pick 69a) Very Good | VG  | 285€ |
| 6150 | 5 drx. (24.3.1923) in green on orange unpt with portrait of "G.Stavros" at left. Serial no. "AA 094 672326".<br>with printed signature. Printed: BWC. Washed, pressed & with cut margin.? (Pick 70a). Fine                                                                     | F   | 15€  |
| 6151 | 5 drx. (28-4-1923) with Portrait of "G.Stavros" in Black on orange and green unpt, signature with rubber-<br>stamp. Serial nos. " $\Delta A$ 068 201673" (Pick 73a) UNCIRCULATED                                                                                               | UNC | 145€ |
|      | 1922 & 1926 LOANS                                                                                                                                                                                                                                                              |     |      |
| 6152 | 1922 Emergency issue. Right half of 100 drx. (25.5.1916/Pick 53). Governor: ZAIMIS. Serial no "P37 636657".<br>(Pick 61). Very Fine plus                                                                                                                                       | VF+ | 6€   |
| 6153 | 1926 Emergency Issue. 1/4 right of 50drx. (12.3.1923) (Pick 75a) with serial no. " $\Delta$ E 098 114469". Two pinholes. (Pick 80). Uncirculated                                                                                                                               | UNC | 8€   |
|      | BANK OF GREECE (Provisional Issues)                                                                                                                                                                                                                                            |     |      |