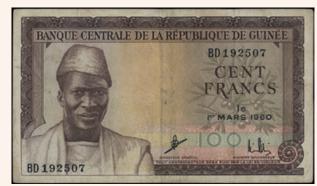

HIOPIA: 2 Thalers (1.6.1933) of Bank of Ethiopia 1932/33 issue in dark blue on green and multicolor<br>unpt with «Jugate busts of Emperor Haile Selassie and Empress» at center. Serial no «F/1 047237». Rounded<br>corners, pressed. (Pick 6) Fine                                                                   | F     | 39€   |
| 6275 | ETHIOPIA: 1 Dollar (ND 1966) / National Bank of Ethiopia, in dark green on multicolor unpt. with «Aerial view of Massawa harbor, city at left.» and «Emperor Haile Selassie» at right. Printed by TDLR. Serial nos «B 443672» (Pick 25a) Fine                                                                           | F     | 6€    |

E COOO

### Paper Money - Banknotes



Lot: 6277 (55%)



Lot: 6278 (55%)



Lot: 6279 (65%)



Lot: 6280 (65%)



Lot: 6281 (50%)



Lot: 6282 (55%)

| 6276 | ETHIOPIA: 5 Dollars (ND 1966) / National Bank of Ethiopia, in brown on multicolor unpt with «Bole<br>Airport, Addis Ababa» and «Emperor Haile Selassie» at right. Printed by TDLR. Serial nos «D 608677»<br>Rounded corners & pressed. (Pick 26a). Very Good                                         | VG    | 3€    |
|------|------------------------------------------------------------------------------------------------------------------------------------------------------------------------------------------------------------------------------------------------------------------------------------------------------|-------|-------|
| 6277 | ETHIOPIA: 10 Dollars (ND 1966) / National Bank of Ethiopia. In dark red on multicolor unpt with «National Bank at Addis Ababa» at le