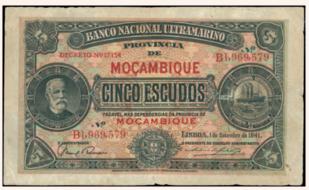

| F     | 17€   |
| 6281 | FRENCH WEST AFRICA: 100 Francs (21.11.1953) of Banque de l Afrique Occidentale 1943-48 issue in multicolor with «Woman with fruit bowl» at center. Pressed, slightly worn out edge of margins and small tear at bottom margin. (Pick 40). Very Good.                                                 | VG    | 15€   |
| 6282 | GUINEA: 100 Francs (1.3.1960) of Republic / Banque Centrale de la Republique de Guinee 1960 issue in dark<br>brown on pale olive-green, pale orange, pink and lilac unpt with «President Sekou Toure» at left. WMK:                                                                                  | A/F   | OFFEI |

Dove. Pressed & Rusted/stained. (Pick 13a) Almost Fine.

### A.KARAMITSOS

OD



Lot: 6283 (45%)



Lot: 6284 (55%)



Lot: 6285 (45%)



Lot: 6286 (50%)



Lot: 6287 (45%)



Lot: 6288 (40%)

| 6283 | GUINEA: 100 Sylis (1980) of Republic / Banque Centrale de la Republique de Guinee 1980-81 issue in blue on multicolor unpt with «A.S. Toure» at left. (Pick 26a). Uncirculated.                                                                                                                                                     | UNC   | 8€   |
|------|-------------------------------------------------------------------------------------------------------------------------------------------------------------------------------------------------------------------------------------------------------------------------------------------------------------------------------------|-------|------|
| 6284 | GUINEA-BISSAU: 50 Pesos (28.2.1983