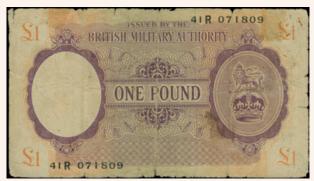

3

Lot: 6164 (40%)

Lot: 6166 (45%)

Lot: 6168 (55%)

21

| 6162 | 100 drx. (1.1.1939) in green and yellow with "Two peasant women" at lower left. Serial no "Ξ-065 561210".<br>Printer: W&S (without imprint). (Not issued). Slightly stained at top left corner, otherwise Uncirculated.<br>(Pick 108a). Almost Uncirculated.                                                                                                                      | A/UNC | 8€ |
|------|-----------------------------------------------------------------------------------------------------------------------------------------------------------------------------------------------------------------------------------------------------------------------------------------------------------------------------------------------------------------------------------|-------|----|
| 6163 | 5 x 1.000 drx. (1.1.1939) in green with "Woman in national costume" at right. Printed by BWC (without imprint). Continuous serial nos "E-048 100421 / 100425" One of them, is slightly stained. (Pick 110a) Very Fine plus & Extra Fine plus                                                                                                                                      | VF/XF | 5€ |
|      | 1941 TOWN CACHETS (Re-issue)                                                                                                                                                                                                                                                                                                                                                      |       |    |
| 6164 | 1941 "Emergency re-issue" cancelled banknote of kabala with "EN KABAΛΛΑ", large black box cachet on back. Six cancellation holes. on 1.000 drx. (15-10-1926) (Pick 115 & Grabowski GR 8a) Very Good                                                                                                                                                                               | VG    | 3€ |
|      | WWII ISSUED BANKNOTES                                                                                                                                                                                                                                                                                                                                                             |       |    |
| 6165 | 1.000 drx (1-10-1941) with "Coin of Alexander" at left. In blue and brown. Title of picture on illustration.<br>serial nos. "033254 AΠ". With Suffix letters. Rusted & Pressed (Pick 117a), (Stratoudakis/Pitidis 117a) &<br>(Grabowski GR 13a) Fine plus                                                                                                                         | F+    | 6€ |
| 6166 | 2 x 1.000 drx. (1.10.1941) in blue and brown with "Coin of Alexander" at left. Title of picture on white background. Continuous serial nos "828166 $\Lambda\Sigma$ / 828167 $\Lambda\Sigma$ " with suffix letters. Slightly rounded corners. (Pick 117b), (Stratoudakis/Pitidis 117c.) & (Grabowski GR 13c Extra Fine plus                                                        | XF+   | 5€ |
| 6167 | 2 x 5.000 drx.(20-6-1942) with "Factories and ships at lower l., statue of Nike of Samothrace between male<br>workers at ctr., fisherman and shoreline at lower r." in black on pale red, blue and m/c unpt. Wmk. paper<br>(same paper used for Agricultural bonds) two pcs. with continuous ser. nos "AI 581239-AI 581240".(Pick<br>119b & Grabowski GR 14b) Almost Uncirculated | A/UNC | 8€ |
| 6168 | 2 x 5 million drx. (20-7-1944) in brown with "Arethusa on dekadrachm of Syracuse" at left. Continuous serial nos. "AΓ 340442 / AΓ 340443" with prefix letters. (Pick 128a) & (Grabowski GR 24b) Almost Uncirculated to Uncirculated                                                                                                                                               | AU/UN | 4€ |