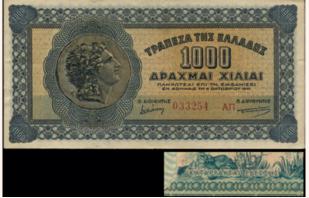

#### NATIONAL BANK OF GREECE

| 6148 | 1000. drx. (21 Jan.1922) with "woman at center" in blue on multicolor underprint, ovpt, red "NEON", SIGNATURE: $\Pi A\Pi A \Delta A K H \Sigma$ . & Serial nos "TA 013 170009". Stained. (Pick 69a). Very Fine                                                                 | VF  | 425€ |
|------|--------------------------------------------------------------------------------------------------------------------------------------------------------------------------------------------------------------------------------------------------------------------------------|-----|------|
| 6149 | 1000. drx. (21 Jan.1922) with "woman at center" in blue on multicolor underprint, ovpt, red "NEON" Ser.<br>nos "BX 004 064831" & SIGNATURE: $\Pi A \Pi A \Delta A K H \Sigma$ . Pressed, stained, tears, thinning & Problematic<br>vertical, left margin. (Pick 69a) Very Good | VG  | 285€ |
| 6150 | 5 drx. (24.3.1923) in green on orange unpt with portrait of "G.Stavros" at left. Serial no. "AA 094 672326".<br>with printed signature. Printed: BWC. Washed, pressed & with cut margin.? (Pick 70a). Fine                                                                     | F   | 15€  |
| 6151 | 5 drx. (28-4-1923) with Portrait of "G.Stavros" in Black on orange and green unpt, signature with rubber-<br>stamp. Serial nos. " $\Delta A$ 068 201673" (Pick 73a) UNCIRCULATED                                                                                               | UNC | 145€ |
|      | 1922 & 1926 LOANS                                                                                                                                                                                                                                                              |     |      |
| 6152 | 1922 Emergency issue. Right half of 100 drx. (25.5.1916/Pick 53). Governor: ZAIMIS. Serial no "P37 636657".<br>(Pick 61). Very Fine plus                                                                                                                                       | VF+ | 6€   |
| 6153 | 1926 Emergency Issue. 1/4 right of 50drx. (12.3.1923) (Pick 75a) with serial no. " $\Delta$ E 098 114469". Two pinholes. (Pick 80). Uncirculated                                                                                                                               | UNC | 8€   |
|      | BANK OF GREECE (Provisional Issues)                                                                                                                                                                                                                                            |     |      |