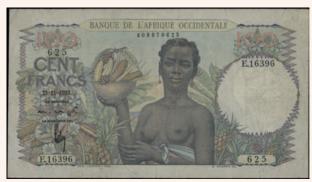

15€   |
| 6274 | ETHIOPIA: 2 Thalers (1.6.1933) of Bank of Ethiopia 1932/33 issue in dark blue on green and multicolor<br>unpt with «Jugate busts of Emperor Haile Selassie and Empress» at center. Serial no «F/1 047237». Rounded<br>corners, pressed. (Pick 6) Fine                                                                   | F     | 39€   |
| 6275 | ETHIOPIA: 1 Dollar (ND 1966) / National Bank of Ethiopia, in dark green on multicolor unpt. with «Aerial view of Massawa harbor, city at left.» and «Emperor Haile Selassie» at right. Printed by TDLR. Serial nos «B 443672» (Pick 25a) Fine                                                                           | F     | 6€    |

E COOO

### Paper Money - Banknotes



Lot: 6277 (55%)



Lot: 6278 (55%)



Lot: 6279 (65%)



Lot: 6280 (65%)



Lot: 6281 (50%)



Lot: 6282 (55%)

| 6276 | ETHIOPIA: 5 Dollars (ND 1966) / National Bank of Ethiopia, in brown on multicolor unpt with «Bole<br>Airport, Addis Ababa» and «Emperor Haile Selassie» at right. Printed by TDLR. Serial nos «D 608677»<br>Rounded corners & pressed. (Pick 26a). Very Good                                         | VG    | 3€    |
|------|------------------------------------------------------------------------------------------------------------------------------------------------------------------------------------------------------------------------------------------------------------------------------------------------------|-------|-------|
| 6277 | ETHIOPIA: 10 Dollars (ND 1966) / National Bank of Ethiopia. In dark red on multicolor unpt with «National Bank at