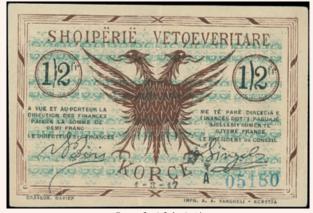

rus, in brown on light tan and multicolour unpt withUNC"Cypriot girl" at left. Serial nos. "AG 001277" Wmk: Bust of Aphrodite (Pick 60c) UncirculatedUNC
- 6250 10 Pounds. (1-2-2001) with "Marble head of Artemis" at left. "arms" at upper center. in olive-green and bluegreen on multicolor underprint. With Serial nos. "AE 001196" (Pick 62c) Uncirculated
  22 €
- 6251 5 Pounds (1.9.2003) issued by Central Bank of Cyprus, in purple and violet on multicolor unpt with "Archaic UNC limestone head of young man" at left and "Arms" at upper center. Line of microprinting bank titles. Serial no "R 787130". WMK: Bust of Aphrodite, Printer: TDLR (without imprint). Signature, Christodoulou. (Pick 61b). Uncirculated.



/10

Paper Money - Banknotes



Lot: 6252 (45%)

Lot: 6253 (45%)



Lot: 6254 (40%)





Lot: 6256 (75%)

1000



Lot: 6257 (75%)

| 6252 | 10 Pounds. (1-9-2003) with "Marble head of Artemis" at left. "arms" at upper center. in olive-green and blue-green on multicolor underprint. With Serial nos. "AV 000864" (LOW SERIAL NUMBER) With slight diagonal crease. (Pick 62d) Uncirculated                                                                                                                                                               | UNC | 20€ |
|------|------------------------------------------------------------------------------------------------------------------------------------------------------------------------------------------------------------------------------------------------------------------------------------------------------------------------------------