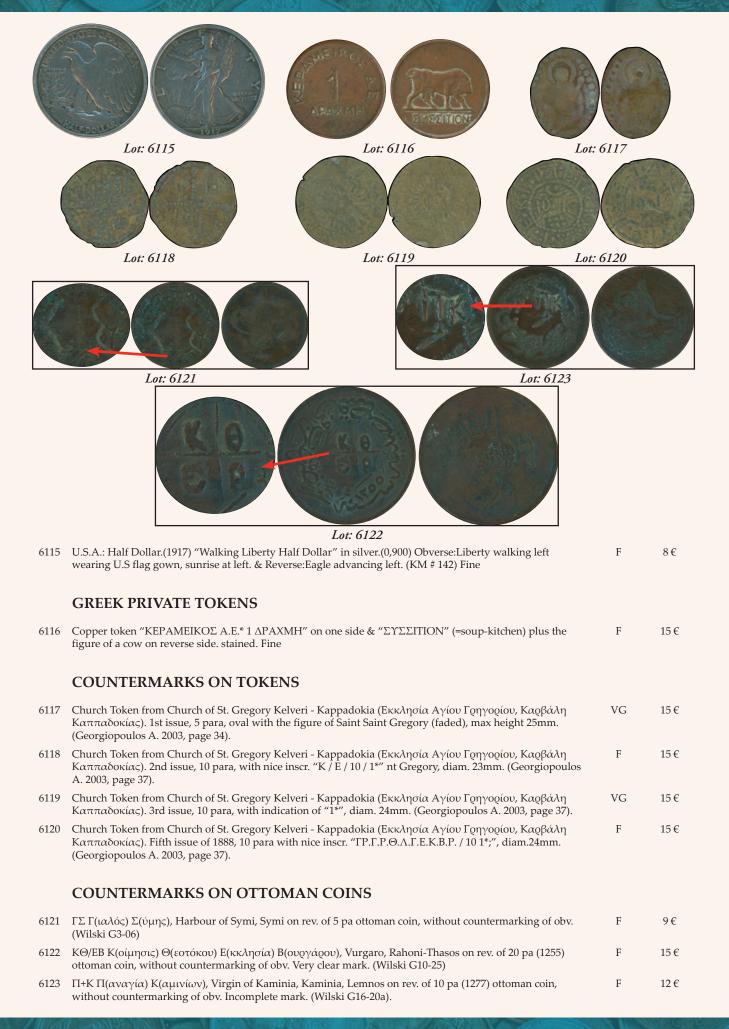

Coins & Tokens

### A.KARAMITSOS

Lot: 6011 (80%)

Lot: 6014

### KING GEORGE I

| 6010 | 1 Lepto.(1878K), 5 Lepta.(1869BB & 1882A), 20 Lepta. & 50 Lepta.(1874A), 1 drx.(1868, 1873, 1910 & 1911) & 2 drx.(1873 & 1911). With "George I, king of Greeks" in copper & silver.(0,835) Total:11 pieces. All copper coins with corrosion & small strikes / scratches. (Hellas 120,124,128,140,147,149,150,153,154,156 & 158) Most of them, in fine, condition. Three of them are Very Fine. Overall, Very Good to Very Fine | VG/VF | 65€  |
|------|--------------------------------------------------------------------------------------------------------------------------------------------------------------------------------------------------------------------------------------------------------------------------------------------------------------------------------------------------------------------------------------------------------------------------------|-------|------|
| 6011 | 2 x 20 Lepta.(1874A), 50 Lepta.(1874A), 1 drx.(1868A), 2 x 1 drx.(1873A), 4 x 1 drx.(1910) & 2 x 1 drx.(1911)<br>With "George I, king of Greeks" All in silver.(0,835) Total:12 pieces. Three of them are scratched.(1 drx. 1910),<br>curved.(20 lepta 1874) & with attempt hole/repair.(1 drx. 1868). (Hellas 140,147,149,150,153 & 154) Most of<br>them, in Very Good & Fine condition. Overall, Very Good to Fine plus      | VG/F+ | 42€  |
| 6012 | 2 Lepta (1869BB).(typ.I) with "George I, King of Greeks" in copper. Slightly corroded. (Hellas 122) Very fine to Extra Fine                                                                                                                                                                                                                                                                                                    | VF/XF | 18€  |
| 6013 | 5 Lepta (1869 BB)(type I) with "George I, King of Greeks" in copper. In slab by PCGC "MS 63 RB" (Hellas 124) Uncirculated                                                                                                                                                                                                                                                                                                      | UNC   | 255€ |

### A.KARAMITSOS

Lot: 6018 (80%)

| 6015 | 10 Lepta. (1869 BB)(type I) with "George I, King of Greeks" in copper, in slab by PCGS "MS 63 RB" Slightly corroded & Small strikes on the perimeter. (Hellas 132) Almost Uncirculated                                                                                                                                | A/UNC | 195€   |
|------|-----------------------------------------------------------------------------------------------------------------------------------------------------------------------------------------------------------------------------------------------------------------------------------------------------------------------|-------|--------|
| 6016 | 50 lepta. (1874 A) with "George I, King of Greeks" in silver. In slab by PCGC "MS 62" (Hellas 147) Uncirculated                                                                                                                                                                                                       | UNC   | 85€    |
| 6017 | 20 drx.(1876)(typ.I) with "Georgre I, king of Greeks" in gold.(0,900) In slab by PCGS "AU 58" Slightly scratched on obverse.(on I of ΓΕΩΡΓΙΟΣ) WONDERFUL PIECE AND EXTREMELY RARE IN THIS CONDITION. FIELD UNCIRCULATED COIN / OBVERSE: ALMOST UNCIRCULATED / REVERSE: UNCIRCULATED. (Hellas 163) Almost Uncirculated | A/UNC | 2.450€ |
| 6018 | 1 lepto (1878K) in copper with "George I, King of Greek" In slab by PCGC "MS 64 RB" (Hellas 120)<br>Uncirculated & Briliant Uncirculated                                                                                                                                                                              | UN/BU | 60€    |

Lot: 6027

| 6019<br>6020<br>6021 | 1 Lepto (1879 A)(typ.II) with "George I,king of Greeks" in copper.(Hellas 121) Extra Fine<br>5 lepta (1895).(typ. III) in copper-nickel, in slab by PCGS "MS 65" (Hellas 130) Uncirculated<br>2 drx (1911) (type II) in silver (0,900) with "George I, king of the Greeks". (Hellas 158). Almost Very Fine | XF<br>UNC<br>A/VF | 45€<br>75€<br>11€ |
|----------------------|------------------------------------------------------------------------------------------------------------------------------------------------------------------------------------------------------------------------------------------------------------------------------------------------------------|-------------------|-------------------|
|                      | 1924-1935 GREEK REPUBLIC                                                                                                                                                                                                                                                                                   |                   |                   |
| 6022                 | 50 Lepta (1930/1926B) in copper-nickel with "Godess Athena" (Hellas 172) Uncirculated                                                                                                                                                                                                                      | UNC               | 18€               |
| 6023                 | 1 Drx. (1930/1926B) with "Goddess Athena" in copper-nickel, minor scratches. (Hellas 174) Almost Uncirculated & Uncirculated                                                                                                                                                                               | AU/UN             | 9€                |
| 6024                 | 5 drx. (1930) in nickel, with "Phoenix" London mint. In slab by PCGS "MS65" (Hellas 177) UNCIRCULATED                                                                                                                                                                                                      | UNC               | 35€               |
| 6025                 | 5drx.(1930)(London mint) with "Phoenix" in nickel.(Hellas 177) Almost to Uncirculated.                                                                                                                                                                                                                     | AU/UN             | 22€               |
| 6026                 | 10 drx. (1930) with "Demeter" in silver.(0,500) In slab by PCGS "MS 62" (Hellas 178) Almost Uncirculated.                                                                                                                                                                                                  | A/UNC             | 145€              |
| 6027                 | 10 drx. (1930) with "Demeter" in silver.(0,500). (Hellas 178) Extra Fine                                                                                                                                                                                                                                   | XF                | 33€               |
| 6028                 | 20 drx. (1930) in silver (0,500) with "Poseidon". In slab by PCGS "MS 64" (Hellas 179) Almost Uncirculated & Uncirculated                                                                                                                                                                                  | AU/UN             | 145€              |
| 6029                 | 20 drx. (1930) with "Poseidon" in silver (0,500). (Hellas 179) Extra Fine & Extra Fine plus.                                                                                                                                                                                                               | XF                | 37€               |

#### KING PAUL

| 6030 | 50 Lepta (1954) with "Paul, king of Greeks" in Copper-nickel. Slightly scratched on obverse. (Hellas 188)<br>Almost Uncirculated & Uncirculated                       | AU/UN | 15€ |
|------|-----------------------------------------------------------------------------------------------------------------------------------------------------------------------|-------|-----|
| 6031 | 2 drx. (1959) with "Paul, king of Greeks" in Copper-nickel. Small strike on the perimeter & slightly scratched.<br>(Hellas 199) Extra Fine plus & Almost Uncirculated | XF/AU | 45€ |
| 6032 | 20 drx. (1960) in silver.(0,835) with "Paul, King of Greeks" (Hellas 203) Almost Uncirculated & Uncirculated                                                          | AU/UN | 5€  |
| 6033 | 1 drx. (1962) with "Paul, king of Greeks" in Copper-nickel. (Hellas 196) Uncirculated                                                                                 | UNC   | 5€  |
| 6034 | 30 drx. (1963) commemorative coin in silver (0,835) for "Dynasty". (Hellas 204). Uncirculated.                                                                        | UNC   | 9€  |
|      |                                                                                                                                                                       |       |     |

### KING CONSTANTINE II

| 6035 | 50 lepta (1966) in copper-nickel with "ΚΩΝΣΤΑΝΤΙΝΟΣ ΒΑΣΙΛΕΥΣ ΤΩΝ ΕΛΛΗΝΩΝ". (Hellas 216). Uncirculated.          | UNC | OFFER |
|------|-----------------------------------------------------------------------------------------------------------------|-----|-------|
| 6036 | 10 drx (1968) (type I) in copper-nickel with "ΚΩΝΣΤΑΝΤΙΝΟΣ ΒΑΣΙΛΕΥΣ ΤΩΝ ΕΛΛΗΝΩΝ". (Hellas 234).<br>Uncirculated | UNC | OFFER |

 6037
 20 drx. (1970) Commemorative coin in gold.(0,900) for "April 21st 1967" (Hellas 240) Uncirculated
 UNC
 290 €

| 6038 | 50 drx. (1970) commemorative coin, in silver (0,900) for "April 21st 1967". Hairline on reverse.(Soldier in front | UNC | 30€ |
|------|-------------------------------------------------------------------------------------------------------------------|-----|-----|
|      | of Phoenix).(Hellas 241). Uncirculated.                                                                           |     |     |

#### HELLENIC REPUBLIC & COMMEMORATIVE ISSUES

| 6 | 039 | 50 Lepta (1976/1986) in nickel-Brass, with "Markos Mpotsaris" With mint error. / Obverse on both sides.<br>Weight:2,5gr. (Hellas 256/261). Uncirculated.    | UNC | 35€ |
|---|-----|-------------------------------------------------------------------------------------------------------------------------------------------------------------|-----|-----|
| 6 | 040 | 50 Lepta (1976/1986) in nickel-Brass, with "Markos Mpotsaris" With mint error. / Obverse on both sides.<br>Weight:2,5gr. (Hellas 256/261). Uncirculated.    | UNC | 35€ |
| 6 | 041 | 50 Lepta (1976) in nickel-Brass, with "Markos Mpotsaris" With mint error. Weight:2,6gr. (Hellas 256). Uncirculated.                                         | UNC | 35€ |
| 6 | 042 | 1 drx. (1976) in nickel-Brass with "Kanaris" With mint error / off center struck. Weight:4,1gr. Slightly scratched, on obverse. (Hellas 262). Uncirculated. | UNC | 35€ |
| 6 | 043 | 2 drx. (1976) in nickel-Brass with "Karaiskakis" With mint error / off center struck. Weight:6,1gr. (Hellas 274). Uncirculated.                             | UNC | 35€ |
| 6 | 044 | 2 drx. (1976) in nickel-Brass with "Karaiskakis" With mint error. Weight:6,1gr. (Hellas 274). Uncirculated.                                                 | UNC | 25€ |
| 6 | 045 | 10 drx. (1976) in Copper-nickel with "Demokritos" With mint error. / Struck without collar. Weight:7,4gr. (Hellas 298). Uncirculated.                       | UNC | 35€ |
| 6 | 046 | 1 drx. (1978) in nickel-Brass with "Kanaris" With mint error / off center struck. Weight:4,1gr. (Hellas 263).<br>Uncirculated.                              | UNC | 35€ |
| 6 | 047 | 5 drx. (1978) in Copper-nickel with "Aristotle". With mint error. / Struck without collar. Weight:5,5gr. (Hellas 287). Uncirculated.                        | UNC | 35€ |
| 6 | 048 | 100 drx. (1988) commemorative coin for "28th CHESS OLYMPIAD" in copper-nickel. (Hellas CD.23)<br>Uncirculated                                               | UNC | 5€  |

Lot: 6050 (80%)

Lot: 6051 (80%)

#### **C R E T E**

| 6049 | 1 lepto (1900A) in bronze, with "КРНТІКН ПОЛІТЕІА" In slab by PCGC "MS 64 BN" (Hellas C.1) Almost<br>Uncirculated & Uncirculated                                                                                         | AU/UN | 135€ |
|------|--------------------------------------------------------------------------------------------------------------------------------------------------------------------------------------------------------------------------|-------|------|
| 6050 | 2 lepta (1900A) in bronze, with "КРНТІКН ПОЛІТЕІА" In slab by PCGC "MS 64 RD" (Hellas C.3) Brilliant Uncirculated                                                                                                        | B/UNC | 60€  |
| 6051 | 1 lepto (1901A) in bronze, with "КРНТІКН ПОЛІТЕІА" In slab by PCGS "MS 65 RD" (Hellas C.2) Brilliant<br>Uncirculated                                                                                                     | B/UNC | 60€  |
| 6052 | 50 Lepta, 1 drx., 2 drx. & 5 drx. (1901) with "Prince George of Greece, High Commissioner in Crete" Total: 4 pieces. All in silver. Strikes on the perimeter, on 5 drx. (Hellas C.8, C.9, C.10 & C.11) Good to Very Good | G/VG  | 70€  |

### A.KARAMITSOS

### CYPRUS

| 6055 | 3, 9 & 18 piastres.(1901) with "Queen Victoria" in silver.(0,925) Total:3 pieces. (KM # 4,6 & 7) Good to Very Good                         | G/VG | 14€  |
|------|--------------------------------------------------------------------------------------------------------------------------------------------|------|------|
| 6056 | 9 piastres.(1907) with "King Edward VII" in silver.(0,925) (KM # 9) Good                                                                   | G    | 8€   |
| 6057 | 9 piastres.(1913) with "King George V" in silver.(0,925). (KM # 13) Very Good                                                              | VG   | 9€   |
| 6058 | 18 piastres (1913) with "King George V" in silver.(0,925) Mintage:25.000 Without strikes on the perimeter.!!<br>(KM # 14) Fine & Fine plus | F/F+ | 125€ |
| 6059 | 9 piastres.(1919) with "King George V" in silver.(0,925). (KM # 13) Fine plus                                                              | F+   | 9€   |

|      | Fine                                                                                                                                                                                                                                                                |       |      |
|------|---------------------------------------------------------------------------------------------------------------------------------------------------------------------------------------------------------------------------------------------------------------------|-------|------|
| 6061 | 1/4 Piastre (1926) with "King George V" in bronze. Trace of corrosion, slightly scratched & Very small strikes on the perimeter. (KM 16) Fine & Very Fine                                                                                                           | F/VF  | 9€   |
| 6062 | 45 piastres. (1928) COMMEMORATIVE COIN ISSUED ON THE 50th anniversary of British rule in the island. with "King George V" in silver.(0,925) Extra Fine plus & Almost Uncirculated                                                                                   | XF/AU | 175€ |
| 6063 | 45 piastres. (1928) COMMEMORATIVE COIN ISSUED ON THE 50th anniversary of British rule in the island. with "King George V" in silver.(0,925) Very small strike on the perimeter. Very Fine plus                                                                      | VF+   | 75€  |
| 6064 | 9 piastres (1938) with "King George VI" in silver.(0,925) Extra Fine plus                                                                                                                                                                                           | XF+   | 10€  |
| 6065 | 18 piastres.(1938) with "King George VI" in silver.(0,925) Very small strikes on the perimeter. (KM # 26) Very Fine plus                                                                                                                                            | VF+   | 15€  |
| 6066 | 9 piastres (1940) with "King George VI" in silver.(0,925) Extra Fine to Almost Uncirculated                                                                                                                                                                         | XF/AU | 12€  |
| 6067 | 18 Piastres (1940) in silver (0,925). Obv: Crowned Head of George VI - designer Percy Metcalfe. Rev: Two<br>stylized rampant lions, date and denomination 3/4 surround - designer Geroge E. Kruger-Gray. Very small<br>Strike on the perimeter. (KM # 26) Fine plus | F+    | 10€  |
| 6068 | CYPRUS.(1974) Complete set of three Commemorative silver.(0,925) Medals. With "Archbishop Makarios"<br>Weight.(Total):52.48gr. Uncirculated                                                                                                                         | UNC   | 33€  |