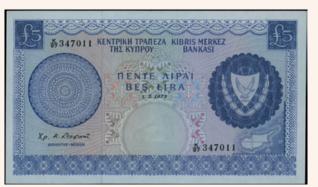

ation, 1944/5) in blue on olive and lilac unpt. Back in olive brown on gray and brown unpt. Serial no. "01 E 904659". Rusted/Stained, small tears & rounded corners. (Pick M5) & (Stratoudakis/Pitidis 438) Very Good       | VG  | 8€  |
| 6207 | 11 Pound (ND 1943-45) of British Military Authority (circulated after the liberation, 1944/45) in purple<br>on orange and green unpt. Serial nos. "41 R 071809". Tears, traces of self-adhesive tape, stained and few<br>pinholes caused by folding. (Pick M6) & (Stratoudakis/Pitidis 439) Poor or Good | P/G | 5€  |

A.KARAMIT808

00

#### Paper Money - Banknotes



Lot: 6208 (60%)



Lot: 6210 (55%)



Lot: 6212 (65%)







Lot: 6209 (65%)



Lot: 6211 (50%)



Lot: 6213 (55%)

## A.KARAMIT8O8

000



Lot: 6214 (55%)



Lot: 6216 (65%)



Lot: 6218 (55%)



Lot: 6215 (50%)



Lot: 6217 (55%)



Lot: 6219 (65%)

| 6214 | 1 Pound (1.5.1973) of Central Bank of Cyprus in brown on multicolor unpt with "Arms" at right and "Map of Cyprus" at lower right. Serial no "H/60 117671". WMK: Eagles head. Printed by BWC (without imprint). (Pick 43b.2). Uncirculated.                                                             | UNC   | 48€ |
|------|--------------------------------------------------------------------------------------------------------------------------------------------------------------------------------------------------------------------------------------------------------------------------------------------------------|-------|-----|
| 6215 | 5 Pounds (1.5.1973) of Central Bank of Cyprus in blue on multicolor unpt with "Arms" at right