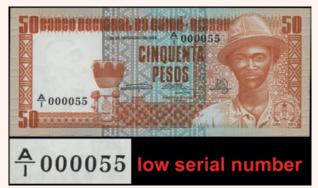

| F     | 17€   |
| 6281 | FRENCH WEST AFRICA: 100 Francs (21.11.1953) of Banque de l Afrique Occidentale 1943-48 issue in multicolor with «Woman with fruit bowl» at center. Pressed, slightly worn out edge of margins and small tear at bottom margin. (Pick 40). Very Good.                                                 | VG    | 15€   |
| 6282 | GUINEA: 100 Francs (1.3.1960) of Republic / Banque Centrale de la Republique de Guinee 1960 issue in dark<br>brown on pale olive-green, pale orange, pink and lilac unpt with «President Sekou Toure» at left. WMK:                                                                                  | A/F   | OFFEI |

Dove. Pressed & Rusted/stained. (Pick 13a) Almost Fine.

### A.KARAMITSOS

OD



Lot: 6283 (45%)



Lot: 6284 (55%)



Lot: 6285 (45%)



Lot: 6286 (50%)



Lot: 6287 (45%)



Lot: 6288 (40%)

| 6283 | GUINEA: 100 Sylis (1980) of Republic / Banque Centrale de la Republique de Guinee 1980-81 issue in blue on multicolor unpt with «A.S. Toure» at left. (Pick 26a). Uncirculated.                                                                                                                                                     | UNC   | 8€   |
|------|-------------------------------------------------------------------------------------------------------------------------------------------------------------------------------------------------------------------------------------------------------------------------------------------------------------------------------------|-------|------|
| 628