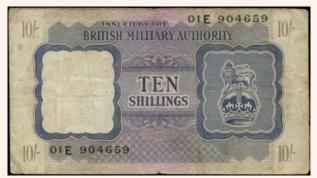

3

Lot: 6164 (40%)

Lot: 6166 (45%)

Lot: 6168 (55%)

21

| 6162 | 100 drx. (1.1.1939) in green and yellow with "Two peasant women" at lower left. Serial no "Ξ-065 561210".<br>Printer: W&S (without imprint). (Not issued). Slightly stained at top left corner, otherwise Uncirculated.<br>(Pick 108a). Almost Uncirculated.                                                                                                                      | A/UNC | 8€ |
|------|-----------------------------------------------------------------------------------------------------------------------------------------------------------------------------------------------------------------------------------------------------------------------------------------------------------------------------------------------------------------------------------|-------|----|
| 6163 | 5 x 1.000 drx. (1.1.1939) in green with "Woman in national costume" at right. Printed by BWC (without imprint). Continuous serial nos "E-048 100421 / 100425" One of them, is slightly stained. (Pick 110a) Very Fine plus & Extra Fine plus                                                                                                                                      | VF/XF | 5€ |
|      | 1941 TOWN CACHETS (Re-issue)                                                                                                                                                                                                                                                                                                                                                      |       |    |
| 6164 | 1941 "Emergency re-issue" cancelled banknote of kabala with "EN KABAΛΛΑ", large black box cachet on back. Six cancellation holes. on 1.000 drx. (15-10-1926) (Pick 115 & Grabowski GR 8a) Very Good                                                                                                                                                                               | VG    | 3€ |
|      | WWII ISSUED BANKNOTES                                                                                                                                                                                                                                                                                                                                                             |       |    |
| 6165 | 1.000 drx (1-10-1941) with "Coin of Alexander" at left. In blue and brown. Title of picture on illustration.<br>serial nos. "033254 AΠ". With Suffix letters. Rusted & Pressed (Pick 117a), (Stratoudakis/Pitidis 117a) &<br>(Grabowski GR 13a) Fine plus                                                                                                                         | F+    | 6€ |
| 6166 | 2 x 1.000 drx. (1.10.1941) in blue and brown with "Coin of Alexander" at left. Title of picture on white background. Continuous serial nos "828166 $\Lambda\Sigma$ / 828167 $\Lambda\Sigma$ " with suffix letters. Slightly rounded corners. (Pick 117b), (Stratoudakis/Pitidis 117c.) & (Grabowski GR 13c Extra Fine plus                                                        | XF+   | 5€ |
| 6167 | 2 x 5.000 drx.(20-6-1942) with "Factories and ships at lower l., statue of Nike of Samothrace between male<br>workers at ctr., fisherman and shoreline at lower r." in black on pale red, blue and m/c unpt. Wmk. paper<br>(same paper used for Agricultural bonds) two pcs. with continuous ser. nos "AI 581239-AI 581240".(Pick<br>119b & Grabowski GR 14b) Almost Uncirculated | A/UNC | 8€ |
| 6168 | 2 x 5 million drx. (20-7-1944) in brown with "Arethusa on dekadrachm of Syracuse" at left. Continuous serial nos. "AΓ 340442 / AΓ 340443" with prefix letters. (Pick 128a) & (Grabowski GR 24b) Almost Uncirculated to Uncirculated                                                                                                                                               | AU/UN | 4€ |