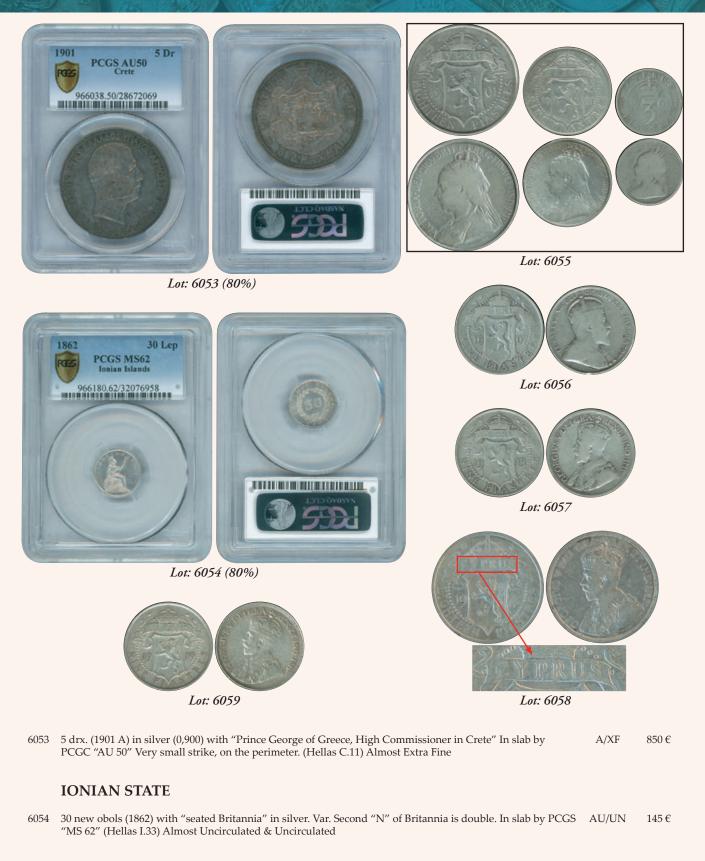

### CYPRUS

| 6055 | 3, 9 & 18 piastres.(1901) with "Queen Victoria" in silver.(0,925) Total:3 pieces. (KM # 4,6 & 7) Good to Very Good                         | G/VG | 14€  |
|------|--------------------------------------------------------------------------------------------------------------------------------------------|------|------|
| 6056 | 9 piastres.(1907) with "King Edward VII" in silver.(0,925) (KM # 9) Good                                                                   | G    | 8€   |
| 6057 | 9 piastres.(1913) with "King George V" in silver.(0,925). (KM # 13) Very Good                                                              | VG   | 9€   |
| 6058 | 18 piastres (1913) with "King George V" in silver.(0,925) Mintage:25.000 Without strikes on the perimeter.!!<br>(KM # 14) Fine & Fine plus | F/F+ | 125€ |
| 6059 | 9 piastres.(1919) with "King George V" in silver.(0,925). (KM # 13) Fine plus                                                              | F+   | 9€   |

|      | Fine                                                                                                                                                                                                                                                                |       |      |
|------|---------------------------------------------------------------------------------------------------------------------------------------------------------------------------------------------------------------------------------------------------------------------|-------|------|
| 6061 | 1/4 Piastre (1926) with "King George V" in bronze. Trace of corrosion, slightly scratched & Very small strikes on the perimeter. (KM 16) Fine & Very Fine                                                                                                           | F/VF  | 9€   |
| 6062 | 45 piastres. (1928) COMMEMORATIVE COIN ISSUED ON THE 50th anniversary of British rule in the island. with "King George V" in silver.(0,925) Extra Fine plus & Almost Uncirculated                                                                                   | XF/AU | 175€ |
| 6063 | 45 piastres. (1928) COMMEMORATIVE COIN ISSUED ON THE 50th anniversary of British rule in the island. with "King George V" in silver.(0,925) Very small strike on the perimeter. Very Fine plus                                                                      | VF+   | 75€  |
| 6064 | 9 piastres (1938) with "King George VI" in silver.(0,925) Extra Fine plus                                                                                                                                                                                           | XF+   | 10€  |
| 6065 | 18 piastres.(1938) with "King George VI" in silver.(0,925) Very small strikes on the perimeter. (KM # 26) Very Fine plus                                                                                                                                            | VF+   | 15€  |
| 6066 | 9 piastres (1940) with "King George VI" in silver.(0,925) Extra Fine to Almost Uncirculated                                                                                                                                                                         | XF/AU | 12€  |
| 6067 | 18 Piastres (1940) in silver (0,925). Obv: Crowned Head of George VI - designer Percy Metcalfe. Rev: Two<br>stylized rampant lions, date and denomination 3/4 surround - designer Geroge E. Kruger-Gray. Very small<br>Strike on the perimeter. (KM # 26) Fine plus | F+    | 10€  |
| 6068 | CYPRUS.(1974) Complete set of three Commemorative silver.(0,925) Medals. With "Archbishop Makarios"<br>Weight.(Total):52.48gr. Uncirculated                                                                                                                         | UNC   | 33€  |