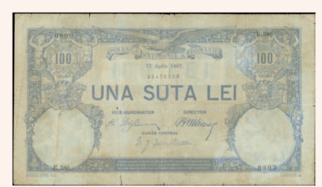

WEST AFRICA: 100 Francs (21.11.1953) of Banque de l Afrique Occidentale 1943-48 issue in multicolor with «Woman with fruit bowl» at center. Pressed, slightly worn out edge of margins and small tear at bottom margin. (Pick 40). Very Good.                                                 | VG    | 15€   |
| 6282 | GUINEA: 100 Francs (1.3.1960) of Republic / Banque Centrale de la Republique de Guinee 1960 issue in dark<br>brown on pale olive-green, pale orange, pink and lilac unpt with «President Sekou Toure» at left. WMK:                                                                                  | A/F   | OFFEI |

Dove. Pressed & Rusted/stained. (Pick 13a) Almost Fine.

### A.KARAMITSOS

OD



Lot: 6283 (45%)



Lot: 6284 (55%)



Lot: 6285 (45%)



Lot: 6286 (50%)



Lot: 6287 (45%)



Lot: 6288 (40%)

| 6283 | GUINEA: 100 Sylis (1980) of Republic / Banque Centrale de la Republique de Guinee 1980-81 issue in blue on multicolor unpt with «A.S. Toure» at left. (Pick 26a). Uncirculated.                                                                                                                                                     | UNC   | 8€   |
|------|-------------------------------------------------------------------------------------------------------------------------------------------------------------------------------------------------------------------------------------------------------------------------------------------------------------------------------------|-------|------|
| 6284 | GUINEA-BISSAU: 50 Pesos (28.2.1983) of Republic / Banco Nacional da Guin