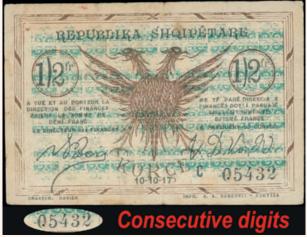

l - Korce / Shiqiperie Vetqeveritare - Korce 1917 Series A in brown<br>on aqua unpt with "Double-headed eagle" at center and title "SQUIPERIE VETQEVERITARE / CORCE".<br>Circular purple hand stamp at right on back. Serial no "A 05180". Printed by "A.Vangheli". Crease in the<br>middle, diagonal crease and slightly rounded corners. (Pick S141a). Very Fine plus. | VF+ | 38€ |
| 6257 | ALBANIA: 1 Franc (1.3.1917) of Regional - Korce / Shiqiperie Vetqeveritare - Korce 1917 Series A in black<br>on brown unpt with "Double-headed eagle" at center and title "SQUIPERIE VETQEVERITARE / CORCE".<br>Circular purple hand stamp at right on back. Serial no "A 04073". Printed by "A.Vangheli". Slightly rounded<br>corners, otherwise Uncirculated. (Pick S142b). Extra Fine plus.                   | XF+ | 55€ |



Lot: 6258 (75%)



Lot: 6260 (60%)





Lot: 6259 (65%)



Lot: 6262 (60%)



Lot: 6261 (50%)

Lot: 6263 (55%)

1993

| 6258 | ALBANIA: 1/2 Franc (10.10.1917) of Regional - Korce / Shiqiperie Vetqeveritare - Korce 1917 Series C in<br>brown on aqua unpt with "Double-headed eagle" at center and title "SQUIPERIE VETQEVERITARE /<br>CORCE". Circular red hand stamp at right on back. Serial no "C 05432".(Consecutive digits) Printed by<br>"A.Vangheli". Three pinholes/thinning, stained./rusted. and slightly worn out edge of margins. (Pick S145c).<br>Very Good. | VG    | 42€ |
|------|------------------------------------------------------------------------------------------------------------------------------------------------------------------------------------------------------------------------