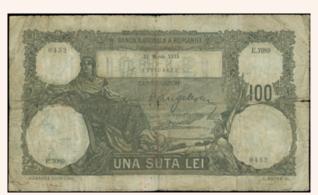

#### NATIONAL BANK OF GREECE

| 6148 | 1000. drx. (21 Jan.1922) with "woman at center" in blue on multicolor underprint, ovpt, red "NEON", SIGNATURE: $\Pi A\Pi A \Delta A K H \Sigma$ . & Serial nos "TA 013 170009". Stained. (Pick 69a). Very Fine                                                                 | VF  | 425€ |
|------|--------------------------------------------------------------------------------------------------------------------------------------------------------------------------------------------------------------------------------------------------------------------------------|-----|------|
| 6149 | 1000. drx. (21 Jan.1922) with "woman at center" in blue on multicolor underprint, ovpt, red "NEON" Ser.<br>nos "BX 004 064831" & SIGNATURE: $\Pi A \Pi A \Delta A K H \Sigma$ . Pressed, stained, tears, thinning & Problematic<br>vertical, left margin. (Pick 69a) Very Good | VG  | 285€ |
| 6150 | 5 drx. (24.3.1923) in green on orange unpt with portrait of "G.Stavros" at left. Serial no. "AA 094 672326".<br>with printed signature. Printed: BWC. Washed, pressed & with cut margin.? (Pick 70a). Fine                                                                     | F   | 15€  |
| 6151 | 5 drx. (28-4-1923) with Portrait of "G.Stavros" in Black on orange and green unpt, signature with rubber-<br>stamp. Serial nos. " $\Delta A$ 068 201673" (Pick 73a) UNCIRCULATED                                                                                               | UNC | 145€ |
|      | 1922 & 1926 LOANS                                                                                                                                                                                                                                                              |     |      |
| 6152 | 1922 Emergency issue. Right half of 100 drx. (25.5.1916/Pick 53). Governor: ZAIMIS. Serial no "P37 636657".<br>(Pick 61). Very Fine plus                                                                                                                                       | VF+ | 6€   |
| 6153 | 1926 Emergency Issue. 1/4 right of 50drx. (12.3.1923) (Pick 75a) with serial no. " $\Delta$ E 098 114469". Two pinholes. (Pick 80). Uncirculated                                                                                                                               | UNC | 8€   |
|      | BANK OF GREECE (Provisional Issues)                                                                                                                                                                                                                                            |     |      |