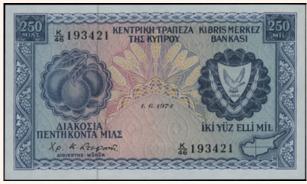

Authority (circulated after the liberation, 1944/5) in blue on olive and lilac unpt. Back in olive brown on gray and brown unpt. Serial no. "01 E 904659". Rusted/Stained, small tears & rounded corners. (Pick M5) & (Stratoudakis/Pitidis 438) Very Good       | VG  | 8€  |
| 6207 | 11 Pound (ND 1943-45) of British Military Authority (circulated after the liberation, 1944/45) in purple<br>on orange and green unpt. Serial nos. "41 R 071809". Tears, traces of self-adhesive tape, stained and few<br>pinholes caused by folding. (Pick M6) & (Stratoudakis/Pitidis 439) Poor or Good | P/G | 5€  |

A.KARAMIT808

00

#### Paper Money - Banknotes



Lot: 6208 (60%)



Lot: 6210 (55%)



Lot: 6212 (65%)







Lot: 6209 (65%)



Lot: 6211 (50%)



Lot: 6213 (55%)

## A.KARAMIT8O8

000



Lot: 6214 (55%)



Lot: 6216 (65%)



Lot: 6218 (55%)



Lot: 6215 (50%)



Lot: 6217 (55%)



Lot: 6219 (65%)

| 6214 | 1 Pound (1.5.1973) of Central Bank of Cyprus in brown on multicolor unpt with "Arms" at right and "Map of Cyprus" at lower right. Serial no "H/60 117671". WMK: Eagles head. Printed by BWC (without imprint). (Pick 43b.2). Uncirculated.                                                             | UNC   | 48€ |
|------|--------------------------------------------------------------------------------------------------------------------------------------------------------------------------------------------------------------------------------------------------------------------------------------------------------|-------|-----|
| 6215 | 5 Pounds (1.5.1973) of Central Bank of Cyprus in blue on