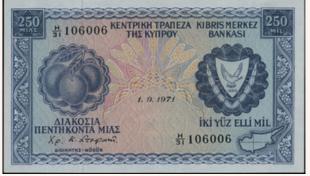

### CYPRUS

| 6055 | 3, 9 & 18 piastres.(1901) with "Queen Victoria" in silver.(0,925) Total:3 pieces. (KM # 4,6 & 7) Good to Very Good                         | G/VG | 14€  |
|------|--------------------------------------------------------------------------------------------------------------------------------------------|------|------|
| 6056 | 9 piastres.(1907) with "King Edward VII" in silver.(0,925) (KM # 9) Good                                                                   | G    | 8€   |
| 6057 | 9 piastres.(1913) with "King George V" in silver.(0,925). (KM # 13) Very Good                                                              | VG   | 9€   |
| 6058 | 18 piastres (1913) with "King George V" in silver.(0,925) Mintage:25.000 Without strikes on the perimeter.!!<br>(KM # 14) Fine & Fine plus | F/F+ | 125€ |
| 6059 | 9 piastres.(1919) with "King George V" in silver.(0,925). (KM # 13) Fine plus                                                              | F+   | 9€   |

|      | Fine                                                                                                                                                                                                                                                                |       |      |
|------|---------------------------------------------------------------------------------------------------------------------------------------------------------------------------------------------------------------------------------------------------------------------|-------|------|
| 6061 | 1/4 Piastre (1926) with "King George V" in bronze. Trace of corrosion, slightly scratched & Very small strikes on the perimeter. (KM 16) Fine & Very Fine                                                                                                           | F/VF  | 9€   |
| 6062 | 45 piastres. (1928) COMMEMORATIVE COIN ISSUED ON THE 50th anniversary of British rule in the island. with "King George V" in silver.(0,925) Extra Fine plus & Almost Uncirculated                                                                                   | XF/AU | 175€ |
| 6063 | 45 piastres. (1928) COMMEMORATIVE COIN ISSUED ON THE 50th anniversary of British rule in the island. with "King George V" in silver.(0,925) Very small strike on the perimeter. Very Fine plus                                                                      | VF+   | 75€  |
| 6064 | 9 piastres (1938) with "King George VI" in silver.(0,925) Extra Fine plus                                                                                                                                                                                           | XF+   | 10€  |
| 6065 | 18 piastres.(1938) with "King George VI" in silver.(0,925) Very small strikes on the perimeter. (KM # 26) Very Fine plus                                                                                                                                            | VF+   | 15€  |
| 6066 | 9 piastres (1940) with "King George VI" in silver.(0,925) Extra Fine to Almost Uncirculated                                                                                                                                                                         | XF/AU | 12€  |
| 6067 | 18 Piastres (1940) in silver (0,925). Obv: Crowned Head of George VI - designer Percy Metcalfe. Rev: Two<br>stylized rampant lions, date and denomination 3/4 surround - designer Geroge E. Kruger-Gray. Very small<br>Strike on the perimeter. (KM # 26) Fine plus | F+    | 10€  |
| 6068 | CYPRUS.(1974) Complete set of three Commemorative silver.(0,925) Medals. With "Archbishop Makarios"<br>Weight.(Total):52.48gr. Uncirculated                                                                                                                         | UNC   | 33€  |