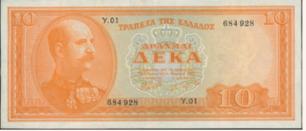

#### NATIONAL BANK OF GREECE

| 6148 | 1000. drx. (21 Jan.1922) with "woman at center" in blue on multicolor underprint, ovpt, red "NEON", SIGNATURE: $\Pi A\Pi A \Delta A K H \Sigma$ . & Serial nos "TA 013 170009". Stained. (Pick 69a). Very Fine                                                                 | VF  | 425€ |
|------|--------------------------------------------------------------------------------------------------------------------------------------------------------------------------------------------------------------------------------------------------------------------------------|-----|------|
| 6149 | 1000. drx. (21 Jan.1922) with "woman at center" in blue on multicolor underprint, ovpt, red "NEON" Ser.<br>nos "BX 004 064831" & SIGNATURE: $\Pi A \Pi A \Delta A K H \Sigma$ . Pressed, stained, tears, thinning & Problematic<br>vertical, left margin. (Pick 69a) Very Good | VG  | 285€ |
| 6150 | 5 drx. (24.3.1923) in green on orange unpt with portrait of "G.Stavros" at left. Serial no. "AA 094 672326".<br>with printed signature. Printed: BWC. Washed, pressed & with cut margin.? (Pick 70a). Fine                                                                     | F   | 15€  |
| 6151 | 5 drx. (28-4-1923) with Portrait of "G.Stavros" in Black on orange and green unpt, signature with rubber-<br>stamp. Serial nos. " $\Delta A$ 068 201673" (Pick 73a) UNCIRCULATED                                                                                               | UNC | 145€ |
|      | 1922 & 1926 LOANS                                                                                                                                                                                                                                                              |     |      |
| 6152 | 1922 Emergency issue. Right half of 100 drx. (25.5.1916/Pick 53). Governor: ZAIMIS. Serial no "P37 636657".<br>(Pick 61). Very Fine plus                                                                                                                                       | VF+ | 6€   |
| 6153 | 1926 Emergency Issue. 1/4 right of 50drx. (12.3.1923) (Pick 75a) with serial no. " $\Delta$ E 098 114469". Two pinholes. (Pick 80). Uncirculated                                                                                                                               | UNC | 8€   |
|      | BANK OF GREECE (Provisional Issues)                                                                                                                                                                                                                                            |     |      |