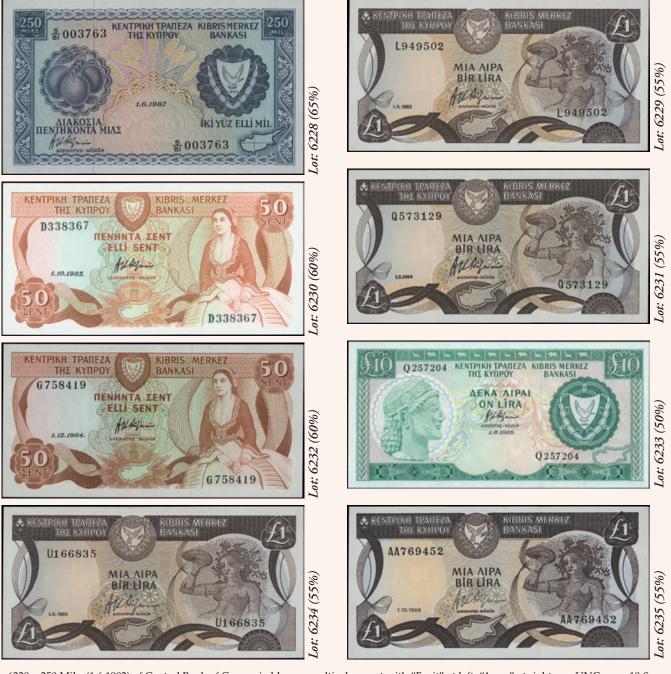

www.karamitsos.com

1828 GREECE LEPTON CHASE-102-B.a2 MS 63 BN 2791047-001

lot 6288 (75%)