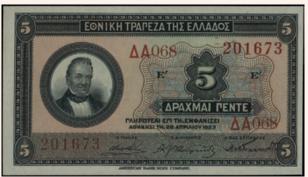

#### NATIONAL BANK OF GREECE

| 6148 | 1000. drx. (21 Jan.1922) with "woman at center" in blue on multicolor underprint, ovpt, red "NEON", SIGNATURE: $\Pi A\Pi A \Delta A K H \Sigma$ . & Serial nos "TA 013 170009". Stained. (Pick 69a). Very Fine                                                                 | VF  | 425€ |
|------|--------------------------------------------------------------------------------------------------------------------------------------------------------------------------------------------------------------------------------------------------------------------------------|-----|------|
| 6149 | 1000. drx. (21 Jan.1922) with "woman at center" in blue on multicolor underprint, ovpt, red "NEON" Ser.<br>nos "BX 004 064831" & SIGNATURE: $\Pi A \Pi A \Delta A K H \Sigma$ . Pressed, stained, tears, thinning & Problematic<br>vertical, left margin. (Pick 69a) Very Good | VG  | 285€ |
| 6150 | 5 drx. (24.3.1923) in green on orange unpt with portrait of "G.Stavros" at left. Serial no. "AA 094 672326".<br>with printed signature. Printed: BWC. Washed, pressed & with cut margin.? (Pick 70a). Fine                                                                     | F   | 15€  |
| 6151 | 5 drx. (28-4-1923) with Portrait of "G.Stavros" in Black on orange and green unpt, signature with rubber-<br>stamp. Serial nos. " $\Delta A$ 068 201673" (Pick 73a) UNCIRCULATED                                                                                               | UNC | 145€ |
|      | 1922 & 1926 LOANS                                                                                                                                                                                                                                                              |     |      |
| 6152 | 1922 Emergency issue. Right half of 100 drx. (25.5.1916/Pick 53). Governor: ZAIMIS. Serial no "P37 636657".<br>(Pick 61). Very Fine plus                                                                                                                                       | VF+ | 6€   |
| 6153 | 1926 Emergency Issue. 1/4 right of 50drx. (12.3.1923) (Pick 75a) with serial no. " $\Delta$ E 098 114469". Two pinholes. (Pick 80). Uncirculated                                                                                                                               | UNC | 8€   |
|      | BANK OF GREECE (Provisional Issues)                                                                                                                                                                                                                                            |     |      |