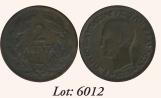

### KING GEORGE I

| 6010 | 1 Lepto.(1878K), 5 Lepta.(1869BB & 1882A), 20 Lepta. & 50 Lepta.(1874A), 1 drx.(1868, 1873, 1910 & 1911) & 2 drx.(1873 & 1911). With "George I, king of Greeks" in copper & silver.(0,835) Total:11 pieces. All copper coins with corrosion & small strikes / scratches. (Hellas 120,124,128,140,147,149,150,153,154,156 & 158) Most of them, in fine, condition. Three of them are Very Fine. Overall, Very Good to Very Fine | VG/VF | 65€  |
|------|--------------------------------------------------------------------------------------------------------------------------------------------------------------------------------------------------------------------------------------------------------------------------------------------------------------------------------------------------------------------------------------------------------------------------------|-------|------|
| 6011 | 2 x 20 Lepta.(1874A), 50 Lepta.(1874A), 1 drx.(1868A), 2 x 1 drx.(1873A), 4 x 1 drx.(1910) & 2 x 1 drx.(1911)<br>With "George I, king of Greeks" All in silver.(0,835) Total:12 pieces. Three of them are scratched.(1 drx. 1910),<br>curved.(20 lepta 1874) & with attempt hole/repair.(1 drx. 1868). (Hellas 140,147,149,150,153 & 154) Most of<br>them, in Very Good & Fine condition. Overall, Very Good to Fine plus      | VG/F+ | 42€  |
| 6012 | 2 Lepta (1869BB).(typ.I) with "George I, King of Greeks" in copper. Slightly corroded. (Hellas 122) Very fine to Extra Fine                                                                                                                                                                                                                                                                                                    | VF/XF | 18€  |
| 6013 | 5 Lepta (1869 BB)(type I) with "George I, King of Greeks" in copper. In slab by PCGC "MS 63 RB" (Hellas 124) Uncirculated                                                                                                                                                                                                                                                                                                      | UNC   | 255€ |