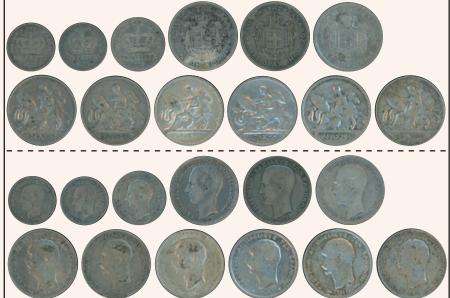

### KING GEORGE I

| 6010 | 1 Lepto.(1878K), 5 Lepta.(1869BB & 1882A), 20 Lepta. & 50 Lepta.(1874A), 1 drx.(1868, 1873, 1910 & 1911) & 2 drx.(1873 & 1911). With "George I, king of Greeks" in copper & silver.(0,835) Total:11 pieces. All copper coins with corrosion & small strikes / scratches. (Hellas 120,124,128,140,147,149,150,153,154,156 & 158) Most of them, in fine, condition. Three of them are Very Fine. Overall, Very Good to Very Fine | VG/VF | 65€  |
|------|--------------------------------------------------------------------------------------------------------------------------------------------------------------------------------------------------------------------------------------------------------------------------------------------------------------------------------------------------------------------------------------------------------------------------------|-------|------|
| 6011 | 2 x 20 Lepta.(1874A), 50 Lepta.(1874A), 1 drx.(1868A), 2 x 1 drx.(1873A), 4 x 1 drx.(1910) & 2 x 1 drx.(1911)<br>With "George I, king of Greeks" All in silver.(0,835) Total:12 pieces. Three of them are scratched.(1 drx. 1910),<br>curved.(20 lepta 1874) & with attempt hole/repair.(1 drx. 1868). (Hellas 140,147,149,150,153 & 154) Most of<br>them, in Very Good & Fine condition. Overall, Very Good to Fine plus      | VG/F+ | 42€  |
| 6012 | 2 Lepta (1869BB).(typ.I) with "George I, King of Greeks" in copper. Slightly corroded. (Hellas 122) Very fine to Extra Fine                                                                                                                                                                                                                                                                                                    | VF/XF | 18€  |
| 6013 | 5 Lepta (1869 BB)(type I) with "George I, King of Greeks" in copper. In slab by PCGC "MS 63 RB" (Hellas 124) Uncirculated                                                                                                                                                                                                                                                                                                      | UNC   | 255€ |

### A.KARAMITSOS

Lot: 6018 (80%)

| 6015 | 10 Lepta. (1869 BB)(type I) with "George I, King of Greeks" in copper, in slab by PCGS "MS 63 RB" Slightly corroded & Small strikes on the perimeter. (Hellas 132) Almost Uncirculated                                                                                                                                | A/UNC | 195€   |
|------|-----------------------------------------------------------------------------------------------------------------------------------------------------------------------------------------------------------------------------------------------------------------------------------------------------------------------|-------|--------|
| 6016 | 50 lepta. (1874 A) with "George I, King of Greeks" in silver. In slab by PCGC "MS 62" (Hellas 147) Uncirculated                                                                                                                                                                                                       | UNC   | 85€    |
| 6017 | 20 drx.(1876)(typ.I) with "Georgre I, king of Greeks" in gold.(0,900) In slab by PCGS "AU 58" Slightly scratched on obverse.(on I of ΓΕΩΡΓΙΟΣ) WONDERFUL PIECE AND EXTREMELY RARE IN THIS CONDITION. FIELD UNCIRCULATED COIN / OBVERSE: ALMOST UNCIRCULATED / REVERSE: UNCIRCULATED. (Hellas 163) Almost Uncirculated | A/UNC | 2.450€ |
| 6018 | 1 lepto (1878K) in copper with "George I, King of Greek" In slab by PCGC "MS 64 RB" (Hellas 120)<br>Uncirculated & Briliant Uncirculated                                                                                                                                                                              | UN/BU | 60€    |

Lot: 6027

| 6019<br>6020<br>6021 | 1 Lepto (1879 A)(typ.II) with "George I,king of Greeks" in copper.(Hellas 121) Extra Fine<br>5 lepta (1895).(typ. III) in copper-nickel, in slab by PCGS "MS 65" (Hellas 130) Uncirculated<br>2 drx (1911) (type II) in silver (0,900) with "George I, king of the Greeks". (Hellas 158). Almost Very Fine | XF<br>UNC<br>A/VF | 45€<br>75€<br>11€ |
|----------------------|------------------------------------------------------------------------------------------------------------------------------------------------------------------------------------------------------------------------------------------------------------------------------------------------------------|-------------------|-------------------|
|                      | 1924-1935 GREEK REPUBLIC                                                                                                                                                                                                                                                                                   |                   |                   |
| 6022                 | 50 Lepta (1930/1926B) in copper-nickel with "Godess Athena" (Hellas 172) Uncirculated                                                                                                                                                                                                                      | UNC               | 18€               |
| 6023                 | 1 Drx. (1930/1926B) with "Goddess Athena" in copper-nickel, minor scratches. (Hellas 174) Almost Uncirculated & Uncirculated                                                                                                                                                                               | AU/UN             | 9€                |
| 6024                 | 5 drx. (1930) in nickel, with "Phoenix" London mint. In slab by PCGS "MS65" (Hellas 177) UNCIRCULATED                                                                                                                                                                                                      | UNC               | 35€               |
| 6025                 | 5drx.(1930)(London mint) with "Phoenix" in nickel.(Hellas 177) Almost to Uncirculated.                                                                                                                                                                                                                     | AU/UN             | 22€               |
| 6026                 | 10 drx. (1930) with "Demeter" in silver.(0,500) In slab by PCGS "MS 62" (Hellas 178) Almost Uncirculated.                                                                                                                                                                                                  | A/UNC             | 145€              |
| 6027                 | 10 drx. (1930) with "Demeter" in silver.(0,500). (Hellas 178) Extra Fine                                                                                                                                                                                                                                   | XF                | 33€               |
| 6028                 | 20 drx. (1930) in silver (0,500) with "Poseidon". In slab by PCGS "MS 64" (Hellas 179) Almost Uncirculated & Uncirculated                                                                                                                                                                                  | AU/UN             | 145€              |
| 6029                 | 20 drx. (1930) with "Poseidon" in silver (0,500). (Hellas 179) Extra Fine & Extra Fine plus.                                                                                                                                                                                                               | XF                | 37€               |