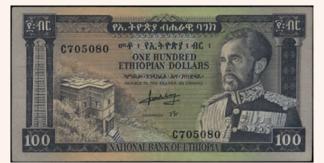

782» Printed by FNMT. (Pick 19). Uncirculated. | UNC   | 15€   |
| 6274 | ETHIOPIA: 2 Thalers (1.6.1933) of Bank of Ethiopia 1932/33 issue in dark blue on green and multicolor<br>unpt with «Jugate busts of Emperor Haile Selassie and Empress» at center. Serial no «F/1 047237». Rounded<br>corners, pressed. (Pick 6) Fine                                                                   | F     | 39€   |
| 6275 | ETHIOPIA: 1 Dollar (ND 1966) / National Bank of Ethiopia, in dark green on multicolor unpt. with «Aerial view of Massawa harbor, city at left.» and «Emperor Haile Selassie» at right. Printed by TDLR. Serial nos «B 443672» (Pick 25a) Fine                                                                           | F     | 6€    |

E COOO

### Paper Money - Banknotes



Lot: 6277 (55%)



Lot: 6278 (55%)



Lot: 6279 (65%)



Lot: 6280 (65%)



Lot: 6281 (50%)



Lot: 6282 (55%)

| 6276 | ETHIOPIA: 5 Dollars (ND 1966) / National Bank of Ethiopia, in brown on multicolor unpt with «Bole<br>Airport, Addis Ababa» and «Emperor Haile Selassie» at right. Printed by TDLR. Serial nos «D 608677»<br>Rounded corners & pressed. (Pick 26a). Very Good                                         | VG    | 3€    |
|------|------------------------------------------------------------------------------------------------------------------------------------------------------------------------------------------------------------------------------------------------------------------------------------------------------|-------|-------|
| 6277 | ETHIOPIA: 10 Dollars (ND 1966) / National Bank of Ethiop