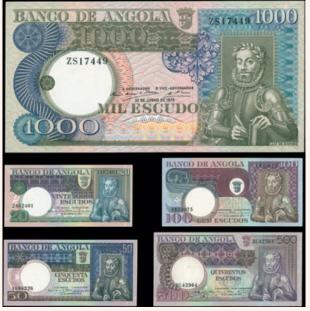

#### NATIONAL BANK OF GREECE

| 6148 | 1000. drx. (21 Jan.1922) with "woman at center" in blue on multicolor underprint, ovpt, red "NEON", SIGNATURE: $\Pi A\Pi A \Delta A K H \Sigma$ . & Serial nos "TA 013 170009". Stained. (Pick 69a). Very Fine                                                                 | VF  | 425€ |
|------|--------------------------------------------------------------------------------------------------------------------------------------------------------------------------------------------------------------------------------------------------------------------------------|-----|------|
| 6149 | 1000. drx. (21 Jan.1922) with "woman at center" in blue on multicolor underprint, ovpt, red "NEON" Ser.<br>nos "BX 004 064831" & SIGNATURE: $\Pi A \Pi A \Delta A K H \Sigma$ . Pressed, stained, tears, thinning & Problematic<br>vertical, left margin. (Pick 69a) Very Good | VG  | 285€ |
| 6150 | 5 drx. (24.3.1923) in green on orange unpt with portrait of "G.Stavros" at left. Serial no. "AA 094 672326".<br>with printed signature. Printed: BWC. Washed, pressed & with cut margin.? (Pick 70a). Fine                                                                     | F   | 15€  |
| 6151 | 5 drx. (28-4-1923) with Portrait of "G.Stavros" in Black on orange and green unpt, signature with rubber-<br>stamp. Serial nos. " $\Delta A$ 068 201673" (Pick 73a) UNCIRCULATED                                                                                               | UNC | 145€ |
|      | 1922 & 1926 LOANS                                                                                                                                                                                                                                                              |     |      |
| 6152 | 1922 Emergency issue. Right half of 100 drx. (25.5.1916/Pick 53). Governor: ZAIMIS. Serial no "P37 636657".<br>(Pick 61). Very Fine plus                                                                                                                                       | VF+ | 6€   |
| 6153 | 1926 Emergency Issue. 1/4 right of 50drx. (12.3.1923) (Pick 75a) with serial no. " $\Delta$ E 098 114469". Two pinholes. (Pick 80). Uncirculated                                                                                                                               | UNC | 8€   |
|      | BANK OF GREECE (Provisional Issues)                                                                                                                                                                                                                                            |     |      |