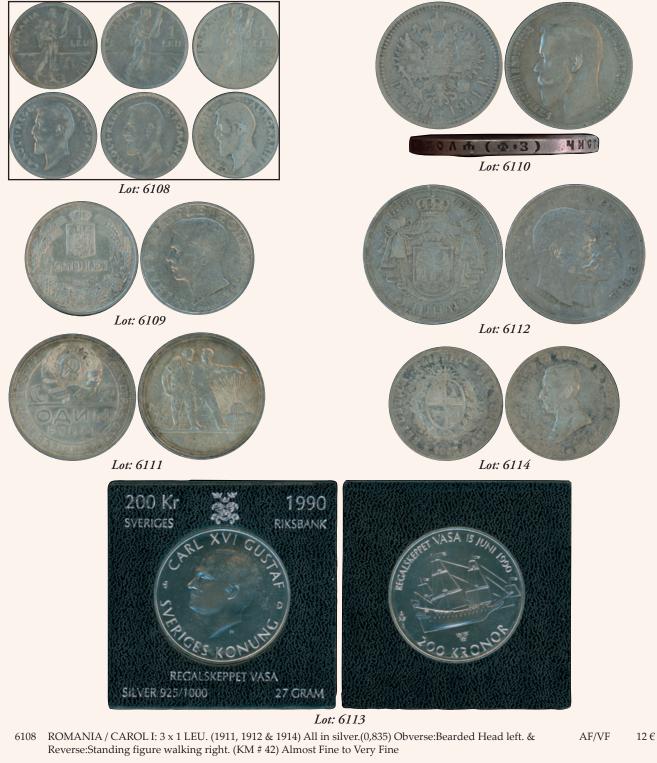

#### A.KARAMITSOS

walking right. (KM # 42) Extra Fine plus
ROMANIA / CAROL I: 3 x 2 LEI. (1910, 1912 & 1914) All in silver.(0,835) Obverse:Bearded Head left. & VG/VF 19 € Reverse:Standing figure walking right. (KM # 43) Very Good to Very Fine

28€

8€

F

- 6109 ROMANIA / Mihai I.: 250 Lei. (1941B) in silver.(0,835) with "Mihai I" Obverse:Head left. & Reverse:Crowned XF 9 € shield divides date with value and date within (KM # 59.3) Extra Fine
  6110 RUSSIA / NICHOLAS II : 1 Rouble (1901) by Felix Zaleman. in silver.(0,900) with Nicholas II. Obverse:Head F 28 € left. & Reverse:Crowned double-headed imperial eagle, ribbons on crown. (Y # 59.3) Fine
- 6111 RUSSIA / U.S.S.R.: 1 Rouble (1924) in silver.(0,900) Obverse: National arms divides circle with inscription VF within. Reverse: Two figures walking right, radiant sun rising at right. Very small strikes, on the perimeter. (Y # 90.1) Very Fine
- 6112SERBIA:5 Dinara. (1904) in silver.(0,900) commemorative coin, for "100th Anniversary KarageorgevichVG/F25 €Dynasty" Edge: Lettered, Type I. (Medal Alignment) Slightly scratched & with very small strike on the<br/>perimeter. (KM # 27) Very Good & FineVG/F25 €
- SWEDEN / CARL XVI GUSTAF :200 Kronor.(1990) in silver.(0,925) Commemorative coin for "Warship
   Vasa" Obverse:Head left & Reverse:Ship. In hard plastic folder. Weight:27gr. (KM # 875) Brilliant
   Uncirculated
- 6114 URUGUAY: 50 Centesimos (1917ba) in silver (0,900). Obv: Radiant sun peeking out above arms within wreath. & Rev:bust left. Weight: 12,50gr. (KM 22) Fine