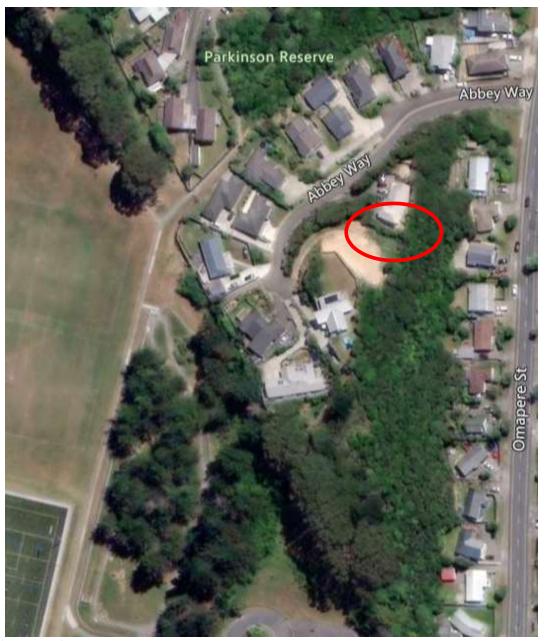

# 4. 'ON THE GROUND' CONDITION

- 1.12. Image #2 is a more recent satellite photo of the site sourced on 09Oct21 from <a href="https://zoom.earth/#view=-41.117511,174.879505,18z">https://zoom.earth/#view=-41.117511,174.879505,18z</a>
- 1.13. I am not sure when this photo was taken however it is a better reflection of what is currently on the ground
- 1.14. It appears the two large trees shown within the amended SNA boundary has been removed at some point prior to my purchase of the section
- 1.15. Image #3 is a photo taken on site on 03Oct21

(Image #2)

(Image #3)