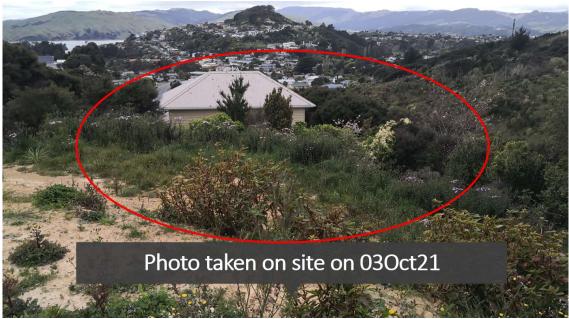

# 4. 'ON THE GROUND' CONDITION

- 1.12. Image #2 is a more recent satellite photo of the site sourced on 09Oct21 from <a href="https://zoom.earth/#view=-41.117511,174.879505,18z">https://zoom.earth/#view=-41.117511,174.879505,18z</a>
- 1.13. I am not sure when this photo was taken however it is a better reflection of what is currently on the ground
- 1.14. It appears the two large trees shown within the amended SNA boundary has been removed at some point prior to my purchase of the section
- 1.15. Image #3 is a photo taken on site on 03Oct21

(Image #2)

(Image #3)