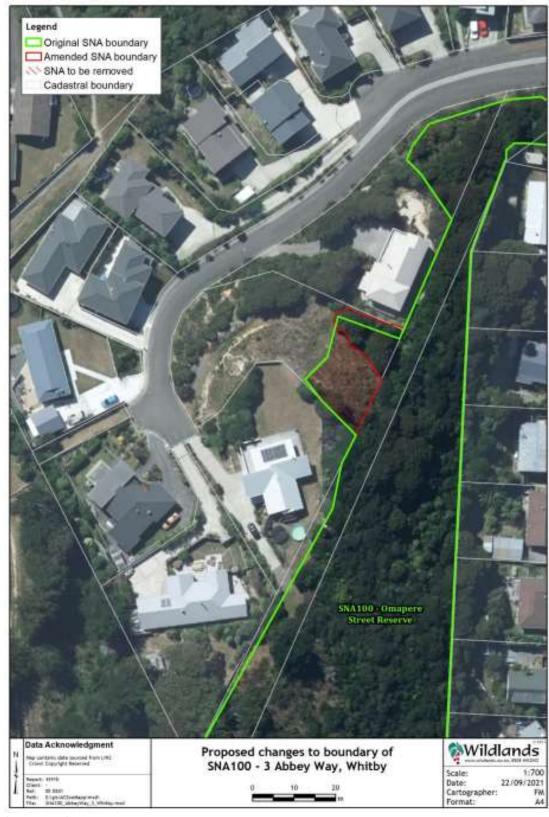

#### 3. AMENDED SNA BOUNDARY

- 1.9. Image #1 on page 2 shows the amended SNA boundary Wildlands consultants are currently recommending
- 1.10. The recommendation was based on a **Desktop Survey** rather than a Field Inspection
- 1.11. Unfortunately, the aerial photo used was outdated and does not reflect what is on the ground

(Image #1)