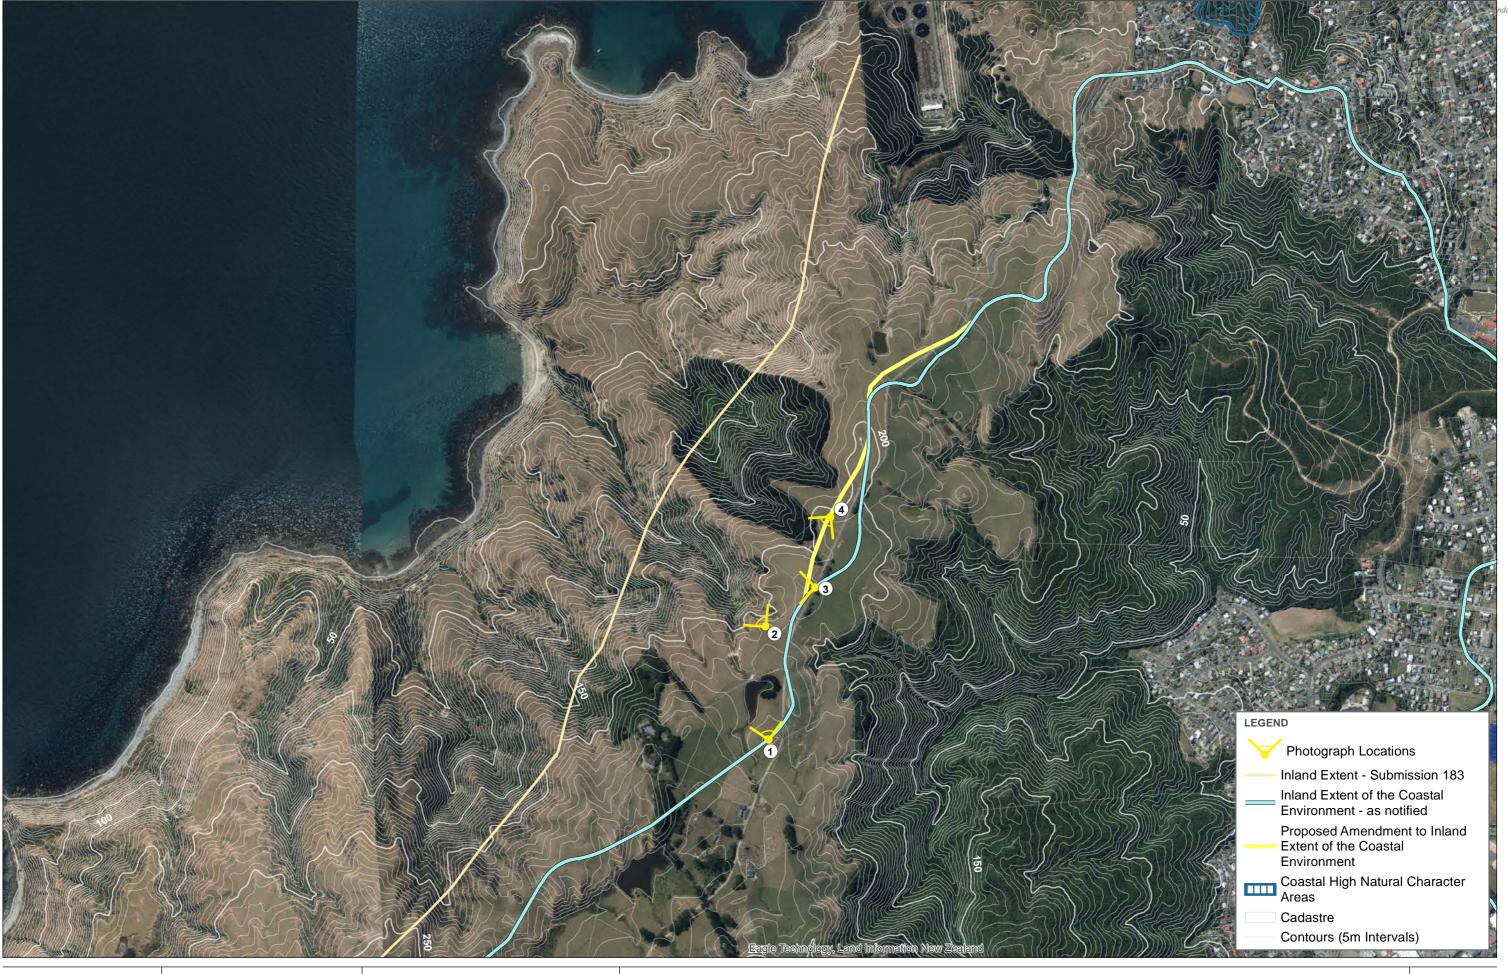

# CONTENTS

| FIGURE 1: PIKARERE FARM |               |  | 1 |
|-------------------------|---------------|--|---|
| VIEWPOINT 1:            | PIKARERE FARM |  | 2 |
| VIEWPOINT 2             | PIKARERE FARM |  | 2 |
| VIEWPOINT 3             | PIKARERE FARM |  | 3 |
| VIEWPOINT 4             | PIKARERE FARM |  | 3 |
| AERIAL OBLIQUE 1        |               |  | 4 |
| AERIAL OBLIQUE 2        |               |  | 5 |

Data Sources:
Eagle Technologies, LINZ Data Service, & Porirua City Council

Projection: NZGD 2000 New Zealand Transverse Mercator

#### PROPOSED PORIRUA DISTRICT PLAN - PIKARERE FARM

Pikarere Farm

File Ref: W18030\_005\_A3L\_Pikarere\_Farm

Date: 06 December 2021 | Revision: 0 Plan prepared for Porirua City Council by Boffa Miskell Limited

Project Manager: Rhys.Girvan@boffamiskell.co.nz | Drawn: HWi | Checked: RGi

Viewpoint 1

Viewpoint 2

#### PROPOSED PORIRUA DISTRICT PLAN - PIKARERE FARM

Viewpoint 3

Viewpoint 4

Proposed Inland Extent of the Coastal Environment
Inland Extent - Submission 183