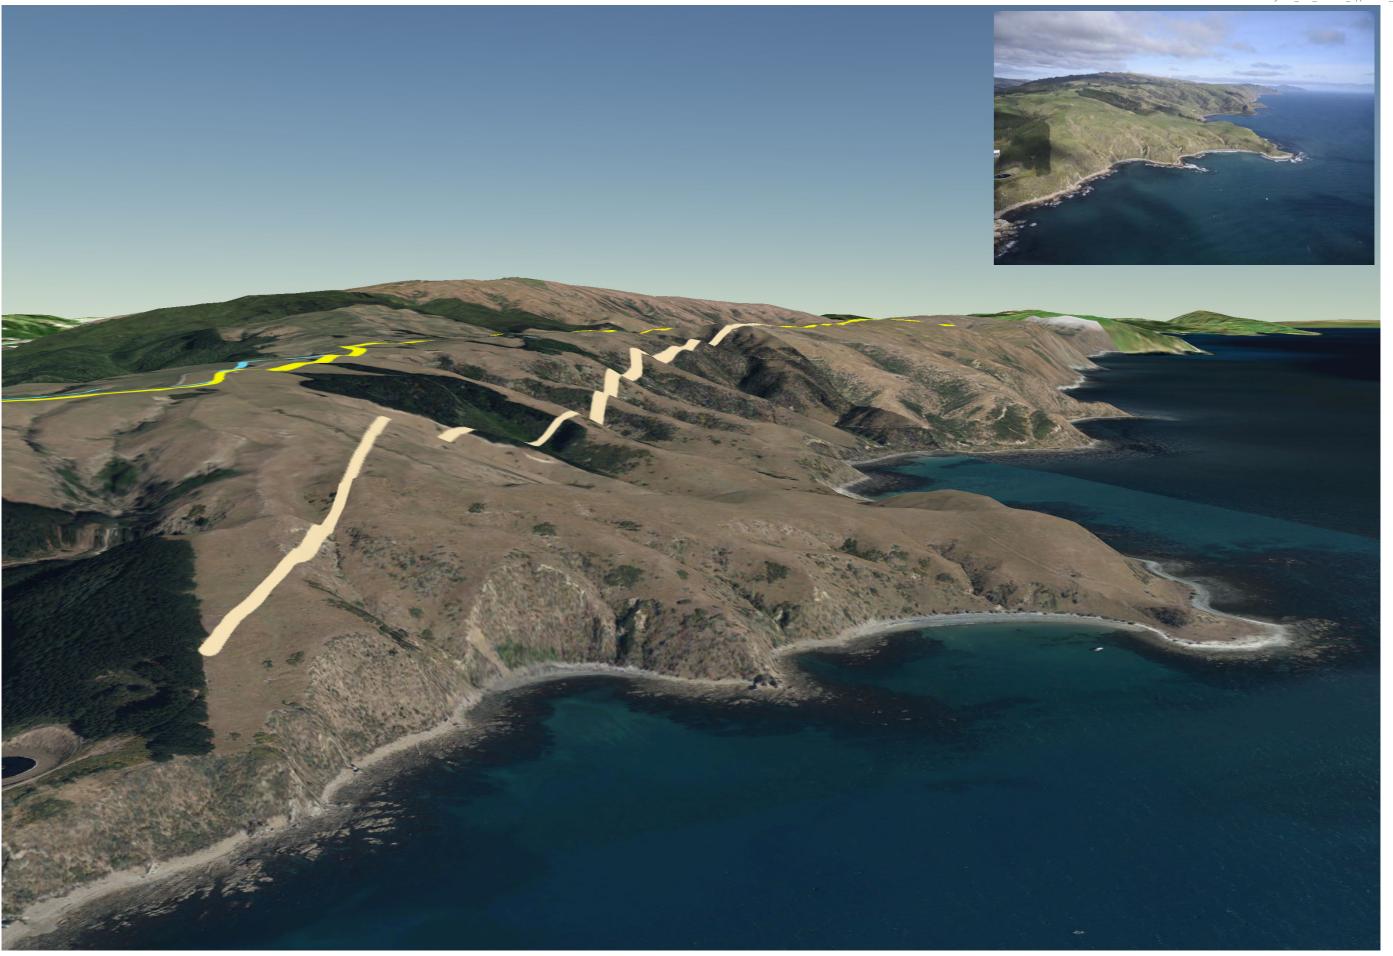

## PROPOSED PORIRUA DISTRICT PLAN - PIKARERE FARM

Aerial Oblique 1

Date: 06 December 2021 Revision: 0

Plan prepared for Porirua City Council by Boffa Miskell Limited

Project Manager: Rhys.Girvan@boffamiskell.co.nz | Drawn: HWi | Checked: RGi

Proposed Inland Extent of the Coastal Environment
Inland Extent - Submission 183