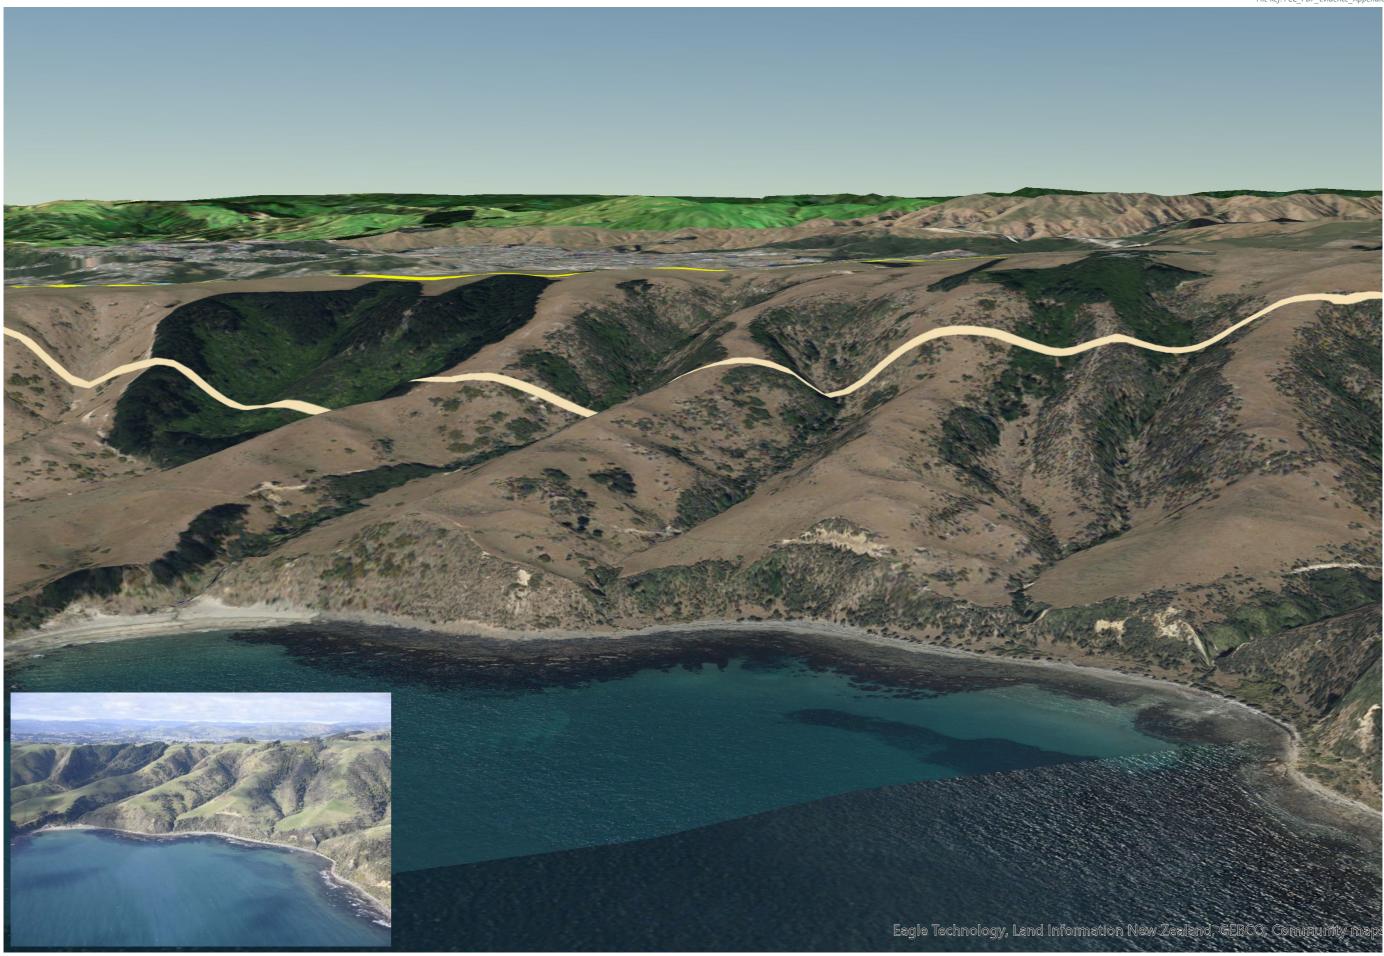

## PROPOSED PORIRUA DISTRICT PLAN - PIKARERE FARM

Aerial Oblique 1

Date: 06 December 2021 Revision: 0

Plan prepared for Porirua City Council by Boffa Miskell Limited

Project Manager: Rhys.Girvan@boffamiskell.co.nz | Drawn: HWi | Checked: RGi

Proposed Inland Extent of the Coastal Environment
Inland Extent - Submission 183