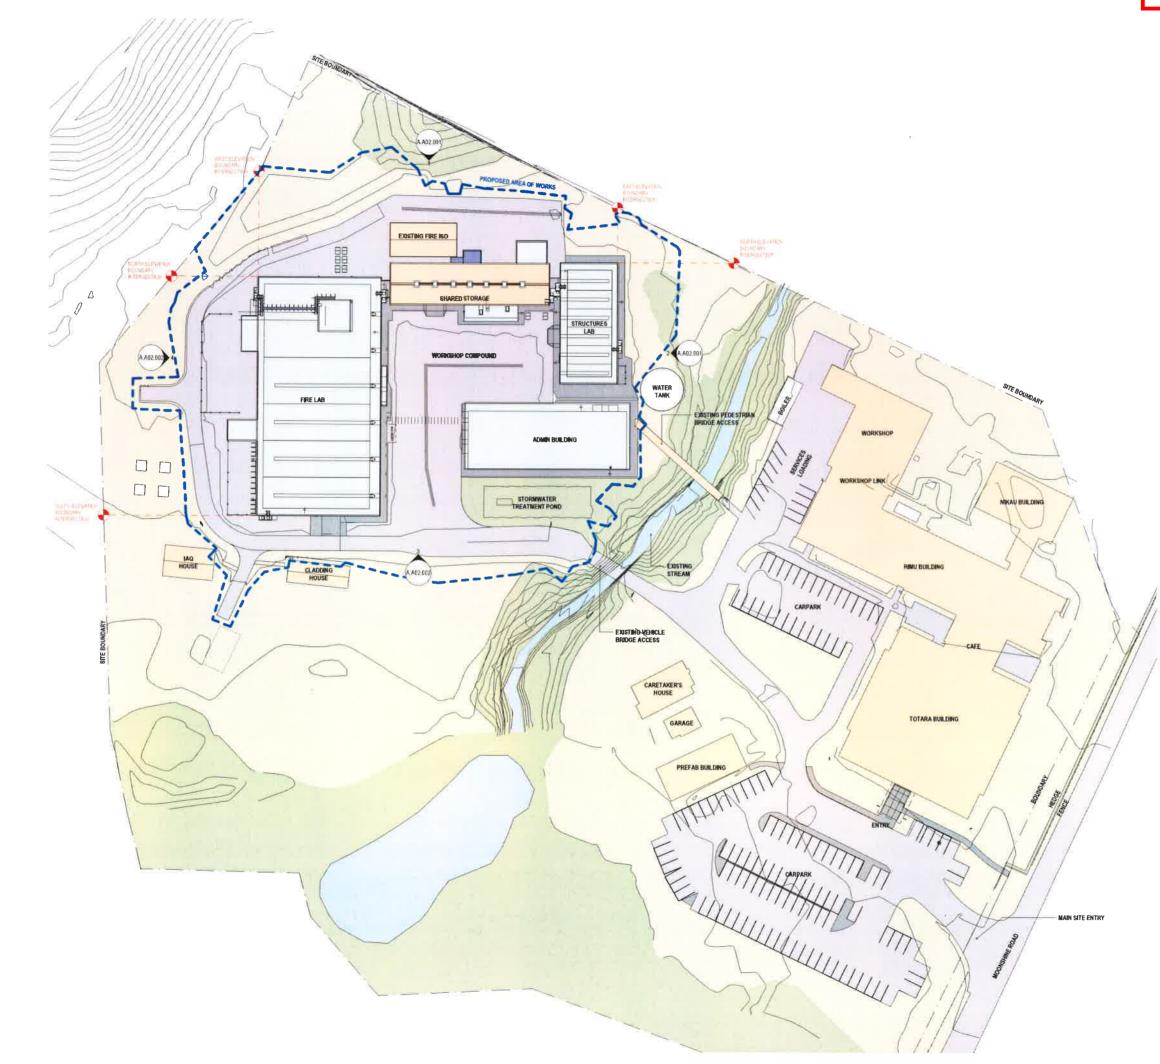

|                                                                                                     | If you are a person who could gain an advantage in trade competition through the submission, your right to make a submission may be limited by clause 6(4) of Part 1 of Schedule 1 of the Resource Management Act 1991.                                              |  |  |
|-----------------------------------------------------------------------------------------------------|----------------------------------------------------------------------------------------------------------------------------------------------------------------------------------------------------------------------------------------------------------------------|--|--|
| 5.                                                                                                  | I wish ☑ I do not wish □  To be heard in support of my submission  (Please tick relevant box)                                                                                                                                                                        |  |  |
| 6.                                                                                                  | I will □ I will not ☑  Consider presenting a joint case with other submitters, who make a similar submission, at a hearing.  (Please tick relevant box)                                                                                                              |  |  |
| Please complete section below (insert additional boxes per provision you are submitting on):        |                                                                                                                                                                                                                                                                      |  |  |
| The sp                                                                                              | pecific provision of the proposal that my submission relates to:                                                                                                                                                                                                     |  |  |
| SPZ –                                                                                               | Special Purpose Zone (BRANZ)                                                                                                                                                                                                                                         |  |  |
|                                                                                                     |                                                                                                                                                                                                                                                                      |  |  |
|                                                                                                     |                                                                                                                                                                                                                                                                      |  |  |
|                                                                                                     |                                                                                                                                                                                                                                                                      |  |  |
|                                                                                                     |                                                                                                                                                                                                                                                                      |  |  |
|                                                                                                     |                                                                                                                                                                                                                                                                      |  |  |
|                                                                                                     |                                                                                                                                                                                                                                                                      |  |  |
|                                                                                                     |                                                                                                                                                                                                                                                                      |  |  |
| Do yo                                                                                               | u: Support? Oppose? Amend?                                                                                                                                                                                                                                           |  |  |
| Suppo                                                                                               | ort the SPZ- Special Purpose Zone (BRANZ) and seek amendment to SPZ-S1.                                                                                                                                                                                              |  |  |
| What decision are you seeking from Council? What action would you like: Retain? Amend? Add? Delete? |                                                                                                                                                                                                                                                                      |  |  |
| buildin                                                                                             | mation of SPZ-Special Purpose Zone (BRANZ) with amended SPZ-S1 to provide for permitted ng heights for the Structures Laboratory building, Shared Storage building and Fire Laboratory ng shown by drawings RC.A00.102 Rev C, RC.A02.001 Rev C and RC.A02.002 Rev C. |  |  |
|                                                                                                     | other consequential amendments, additions, or refinements to the SPZ-Special Purpose Zone NZ) deemed necessary to give effect to this submission.                                                                                                                    |  |  |
|                                                                                                     |                                                                                                                                                                                                                                                                      |  |  |

Level 4, NZX Centre 11 Cable SI Wellington 6011 New Zealand Phone + 64 4 473 8130

Registered Architects and Designers www.warrenandmahoney.com

**BRANZ FIRE AND** STRUCTURE 1222 MOONSHINE ROAD, RD1, JUDGEFORD, PORIRUA

Drawing Title

PROPOSED SITE PLAN

Drawing Status

RESOURCE CONSENT

Scale 1:1000@ A3 / 1:500@ A1
Date 17/11/2020 3:26:37 pm
Job No 6835 Checker

Drawing No

(C) RC.A00.102

」 III WARREN AND MAHONEY