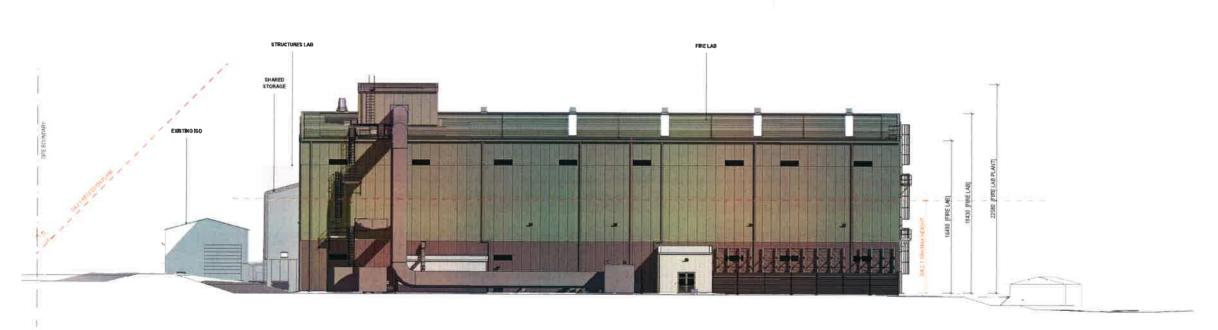

# PCC - Submission Number - 116

- A 28.02.20 RC ISSUE B 03.04.20 RC RFI C 17.11.20 RC UPDATE

3 SITE ELEVATION\_SOUTH
1 200 @A1 / 1 400 @ 45

4 SITE ELEVATION\_WEST
AA02.002 1 200 GAI / 1 400 GAS

RCP Project Manager

Drawing Title

SITE ELEVATIONS

#### **Drawing Status**

RESOURCE CONSENT **Drawing Details** 

Scale 1:400@ A3 / 1:200@ A1
Date 17/11/2020 3:28:38 pm
Job No 6835 Drawn Checked Author Checker

**(C)** RC.A02.002