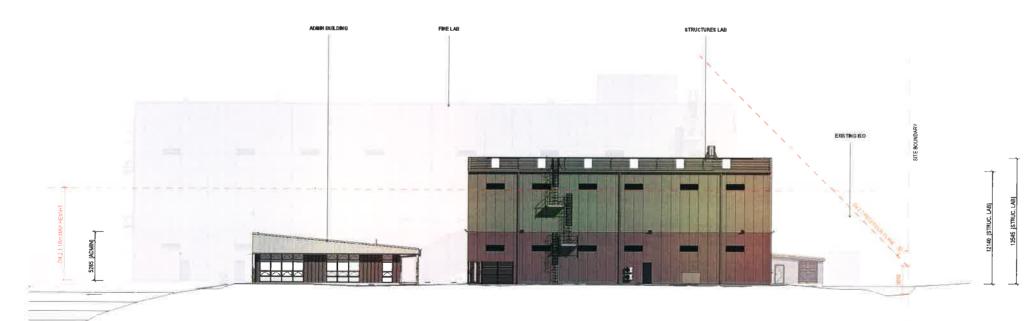

BRANZ FIRE AND STRUCTURE 1222 MOONSHINE ROAD, RD1, JUDGEFORD, PORIRUA

Drawing Title

SITE ELEVATIONS

Drawing Status

RESOURCE CONSENT Drawing Details

| Scale | 1:400@ A3 / 1:200@ A1 |
| Date | 17/11/2020 3:27:46 pm |
| Job No | 6835 |
| Drawn | Author |
| Checked | Checker |

(C) RC.A02.001

2 SITE ELEVATION\_EAST 1 200 @AI / 1 400 @ A3