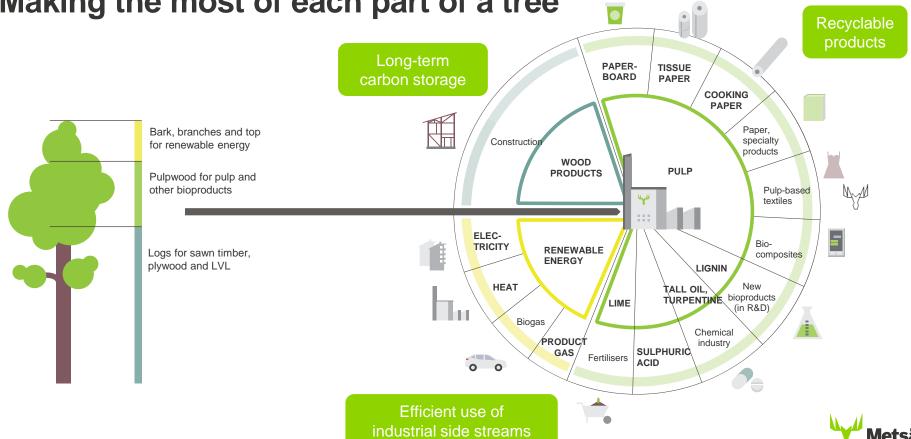

Personnel:

2,400

Sales:

**EUR 1.0 billion** 

Personnel:

2,800

METSÄ SPRING | Innovation Company

Beyond traditional forest industry to circular economy - Making the most of each part of a tree