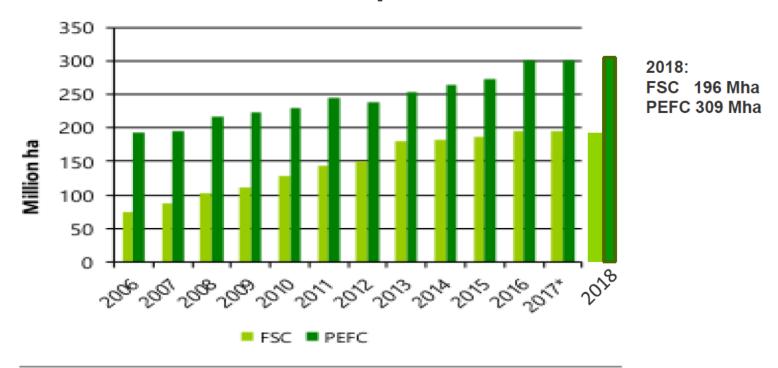

#### Forest certification development 2006 - 2018

e: \*FSC data as of June 2017; PEFC data as of March 2017.

rces: FSC, 2017a; PEFC, 2016b, 2017b.

#### Take aways

- Forest certification is a proof of sustainability wood based products for all parties in the value chain
- Forest certification labelling is a means to increase consumers' awareness of sustainable raw material
- Example: Metsä Group Green Finance Framework