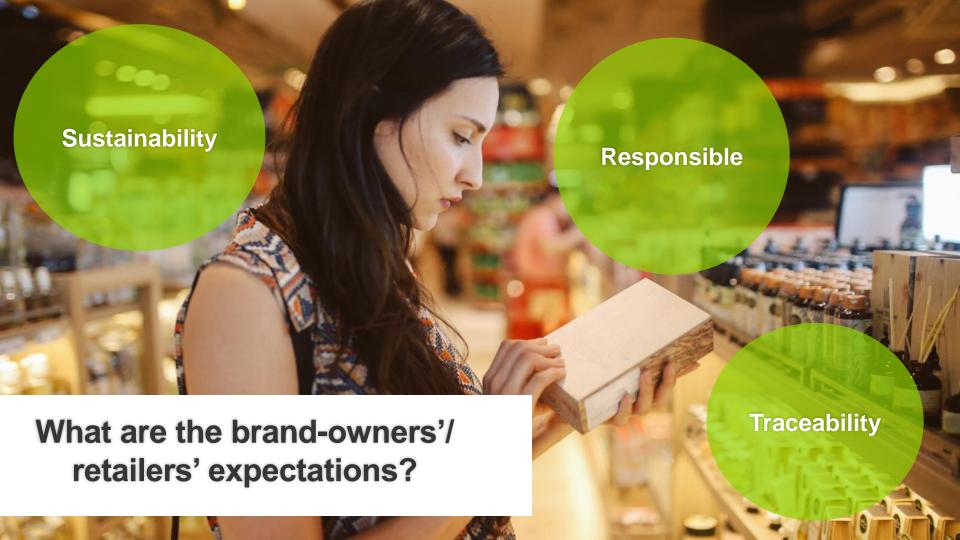

#### We offer sustainable choices globally

#### Take aways

- Forest certification is a proof of sustainability wood based products for all parties in the value chain
- Forest certification labelling is a means to increase consumers' awareness of sustainable raw material
- Example: Metsä Group Green Finance Framework