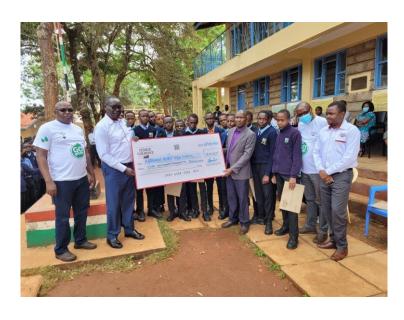

Corporate Social Responsibility 2021-2030

Trees and Scholarships for Kenya (TASK)

# **CSR TODAY**

- Corporate Social Responsibility is the continuing commitment
- by businesses to behave ethically and contribute to economic development
- The company does not exist solely to make profit but to improve the quality of life of the workforce and society at large
- Pioneer Insurance is focusing on planting trees in schools across the country and granting scholarships to select needy students
- This program is known as Trees and Scholarships for Kenya (TASK)

# TREES AND SCHOLARSHIPS FOR KENYA (TASK)

- Pioneer Insurance will carry out CSR activities targeting high schools in all the 47 counties.
- The schools will be as diversified as possible to reflect regional balance and gender parity.
- 1,000 trees will be planted and bursary support of Ksh. 125,000 offered in each school we visit.