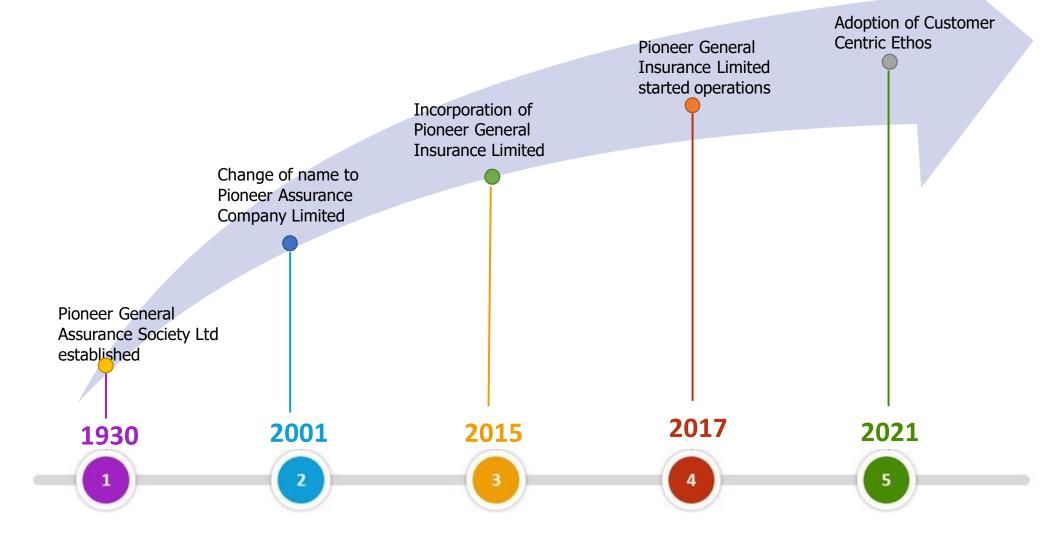

Pioneer Assurance Company Limited (PACL), formally Pioneer General Assurance was established in 1930 as the first company in Kenya to insure Africans. The Company's registered office is situated at Pioneer House along Moi Avenue. The company has a strong branch network of 24 branches distributed across the country with a total of over 1,100 sales representatives.

Its sister company, Pioneer General Insurance Limited (PGIL) also headquartered in the same premises, started its operation in January 2017 and is duly licensed by Insurance Regulatory Authority (IRA) to underwrite most classes of General Insurance.

As part of its growth plan Pioneer acquired the closed life funds of Occidental Insurance Company Limited and Fidelity Shield Insurance Company Limited in 2001. It is in the same year that the company changed its name from Pioneer General Assurance Society Limited to Pioneer Assurance Company Limited; and focused only on writing life insurance business.

Currently Pioneer Insurance Holdings offers all life insurance products: Individual Life, Group Life, and Pensions & Annuities; as well as most classes of general insurance products apart from medical and agriculture insurance.

Over the last 6 years, Pioneer Insurance Holdings has averaged an annual premium of Kshs. 5 Billion. Pioneer's life company is a leading life underwriter whilst the Pioneer General division is one of the fastest growing companies in its 5 years of existence.