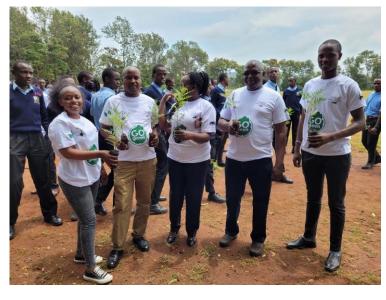

Corporate Social Responsibility 2021-2030

Trees and Scholarships for Kenya (TASK)

# **CSR TODAY**

- Corporate Social Responsibility is the continuing commitment
- by businesses to behave ethically and contribute to economic development
- The company does not exist solely to make profit but to improve the quality of life of the workforce and society at large
- Pioneer Insurance is focusing on planting trees in schools across the country and granting scholarships to select needy students
- This program is known as Trees and Scholarships for Kenya (TASK)

# TREES AND SCHOLARSHIPS FOR KENYA (TASK)

- Pioneer Insurance will carry out CSR activities targeting high schools in all the 47 counties.
- The schools will be as diversified as possible to reflect regional balance and gender parity.
- 1,000 trees will be planted and bursary support of Ksh. 125,000 offered in each school we visit.