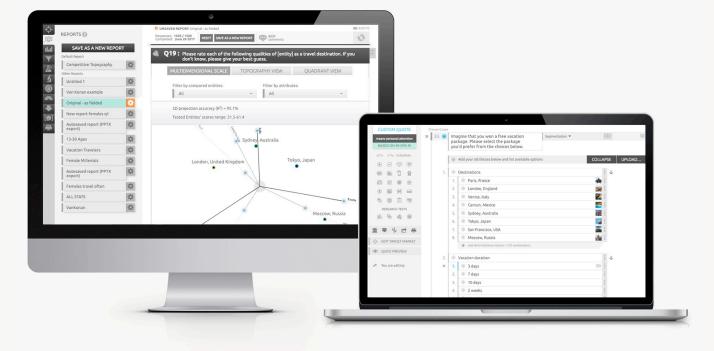

#### THE CLIENT

| D Q6                                                                                                                                                                                                                                                                                                                                                                                                                                                                                                                                                                                                                                                                                                                                                                                                                                                                                                                                                                                                                                                                                                                                                                                                                                                                                                                                                                                                                                                                                                                                                                                                                                                                                                                                                                                                                                                                                                                                                                                                                                                                                                                           | : Please             | choose the vac  | ation package    | you prefer (+N,  | /A)              | <b>æ</b> 1             | 0 - |
|--------------------------------------------------------------------------------------------------------------------------------------------------------------------------------------------------------------------------------------------------------------------------------------------------------------------------------------------------------------------------------------------------------------------------------------------------------------------------------------------------------------------------------------------------------------------------------------------------------------------------------------------------------------------------------------------------------------------------------------------------------------------------------------------------------------------------------------------------------------------------------------------------------------------------------------------------------------------------------------------------------------------------------------------------------------------------------------------------------------------------------------------------------------------------------------------------------------------------------------------------------------------------------------------------------------------------------------------------------------------------------------------------------------------------------------------------------------------------------------------------------------------------------------------------------------------------------------------------------------------------------------------------------------------------------------------------------------------------------------------------------------------------------------------------------------------------------------------------------------------------------------------------------------------------------------------------------------------------------------------------------------------------------------------------------------------------------------------------------------------------------|----------------------|-----------------|------------------|------------------|------------------|------------------------|-----|
| <u>í</u> ) s                                                                                                                                                                                                                                                                                                                                                                                                                                                                                                                                                                                                                                                                                                                                                                                                                                                                                                                                                                                                                                                                                                                                                                                                                                                                                                                                                                                                                                                                                                                                                                                                                                                                                                                                                                                                                                                                                                                                                                                                                                                                                                                   | onjoint<br>egmentati | onsm            |                  |                  |                  | l                      |     |
| 1. D                                                                                                                                                                                                                                                                                                                                                                                                                                                                                                                                                                                                                                                                                                                                                                                                                                                                                                                                                                                                                                                                                                                                                                                                                                                                                                                                                                                                                                                                                                                                                                                                                                                                                                                                                                                                                                                                                                                                                                                                                                                                                                                           | estinations          | 2. Vacation dur | 3. Flight includ | 4. Entertainme   | 5. Included foo. | 6. Internet ser        | =   |
| 0% —                                                                                                                                                                                                                                                                                                                                                                                                                                                                                                                                                                                                                                                                                                                                                                                                                                                                                                                                                                                                                                                                                                                                                                                                                                                                                                                                                                                                                                                                                                                                                                                                                                                                                                                                                                                                                                                                                                                                                                                                                                                                                                                           |                      |                 | Non-stop flight  |                  |                  |                        |     |
| 56                                                                                                                                                                                                                                                                                                                                                                                                                                                                                                                                                                                                                                                                                                                                                                                                                                                                                                                                                                                                                                                                                                                                                                                                                                                                                                                                                                                                                                                                                                                                                                                                                                                                                                                                                                                                                                                                                                                                                                                                                                                                                                                             |                      | 10 days         |                  | Spa packages     |                  |                        | BES |
| .9% Sy                                                                                                                                                                                                                                                                                                                                                                                                                                                                                                                                                                                                                                                                                                                                                                                                                                                                                                                                                                                                                                                                                                                                                                                                                                                                                                                                                                                                                                                                                                                                                                                                                                                                                                                                                                                                                                                                                                                                                                                                                                                                                                                         | dney, Aus            | 2 weeks         | No flight is i   | All museum       | Unlimited for    | o High speed i         | Ô   |
|                                                                                                                                                                                                                                                                                                                                                                                                                                                                                                                                                                                                                                                                                                                                                                                                                                                                                                                                                                                                                                                                                                                                                                                                                                                                                                                                                                                                                                                                                                                                                                                                                                                                                                                                                                                                                                                                                                                                                                                                                                                                                                                                | nice, Italy          | 1 month         |                  | City bus tours   |                  | Low speed int          | WOR |
|                                                                                                                                                                                                                                                                                                                                                                                                                                                                                                                                                                                                                                                                                                                                                                                                                                                                                                                                                                                                                                                                                                                                                                                                                                                                                                                                                                                                                                                                                                                                                                                                                                                                                                                                                                                                                                                                                                                                                                                                                                                                                                                                | ndon, Engla          |                 |                  | Night clubs pass |                  |                        |     |
| >Sa                                                                                                                                                                                                                                                                                                                                                                                                                                                                                                                                                                                                                                                                                                                                                                                                                                                                                                                                                                                                                                                                                                                                                                                                                                                                                                                                                                                                                                                                                                                                                                                                                                                                                                                                                                                                                                                                                                                                                                                                                                                                                                                            | n Francisco,         | 3 days          |                  |                  | Breakfasts       | No laboration          |     |
|                                                                                                                                                                                                                                                                                                                                                                                                                                                                                                                                                                                                                                                                                                                                                                                                                                                                                                                                                                                                                                                                                                                                                                                                                                                                                                                                                                                                                                                                                                                                                                                                                                                                                                                                                                                                                                                                                                                                                                                                                                                                                                                                |                      |                 |                  |                  | Drinks only      | No internet av         |     |
| 75 — —                                                                                                                                                                                                                                                                                                                                                                                                                                                                                                                                                                                                                                                                                                                                                                                                                                                                                                                                                                                                                                                                                                                                                                                                                                                                                                                                                                                                                                                                                                                                                                                                                                                                                                                                                                                                                                                                                                                                                                                                                                                                                                                         |                      |                 |                  |                  | None             |                        |     |
| 0% Ma                                                                                                                                                                                                                                                                                                                                                                                                                                                                                                                                                                                                                                                                                                                                                                                                                                                                                                                                                                                                                                                                                                                                                                                                                                                                                                                                                                                                                                                                                                                                                                                                                                                                                                                                                                                                                                                                                                                                                                                                                                                                                                                          | oscow, Russia        | Market share    | Utility scores   |                  | Expand All       | mportance (1000 resp.) | T   |
| 1. Destinations Expand                                                                                                                                                                                                                                                                                                                                                                                                                                                                                                                                                                                                                                                                                                                                                                                                                                                                                                                                                                                                                                                                                                                                                                                                                                                                                                                                                                                                                                                                                                                                                                                                                                                                                                                                                                                                                                                                                                                                                                                                                                                                                                         |                      |                 |                  |                  |                  | 31.1%                  |     |
| 2. Vacation duration Expan                                                                                                                                                                                                                                                                                                                                                                                                                                                                                                                                                                                                                                                                                                                                                                                                                                                                                                                                                                                                                                                                                                                                                                                                                                                                                                                                                                                                                                                                                                                                                                                                                                                                                                                                                                                                                                                                                                                                                                                                                                                                                                     |                      |                 |                  |                  |                  | 13.2%                  |     |
| 3. Flight included Expand                                                                                                                                                                                                                                                                                                                                                                                                                                                                                                                                                                                                                                                                                                                                                                                                                                                                                                                                                                                                                                                                                                                                                                                                                                                                                                                                                                                                                                                                                                                                                                                                                                                                                                                                                                                                                                                                                                                                                                                                                                                                                                      |                      |                 |                  |                  |                  | 16.7%                  |     |
| 4. Entertainment Expand                                                                                                                                                                                                                                                                                                                                                                                                                                                                                                                                                                                                                                                                                                                                                                                                                                                                                                                                                                                                                                                                                                                                                                                                                                                                                                                                                                                                                                                                                                                                                                                                                                                                                                                                                                                                                                                                                                                                                                                                                                                                                                        |                      |                 |                  |                  |                  | 12.4%                  |     |
| interference inter |                      |                 |                  |                  |                  | 14.4%                  |     |
| ion-Animais                                                                                                                                                                                                                                                                                                                                                                                                                                                                                                                                                                                                                                                                                                                                                                                                                                                                                                                                                                                                                                                                                                                                                                                                                                                                                                                                                                                                                                                                                                                                                                                                                                                                                                                                                                                                                                                                                                                                                                                                                                                                                                                    |                      |                 |                  |                  |                  |                        |     |
| 6. Intern                                                                                                                                                                                                                                                                                                                                                                                                                                                                                                                                                                                                                                                                                                                                                                                                                                                                                                                                                                                                                                                                                                                                                                                                                                                                                                                                                                                                                                                                                                                                                                                                                                                                                                                                                                                                                                                                                                                                                                                                                                                                                                                      | et service in        | ncluded         |                  |                  | Expand           | 12.1%                  |     |