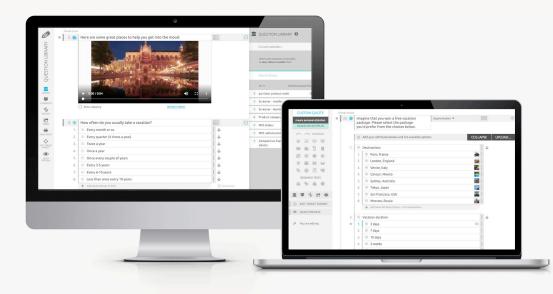

#### THE CLIENT

| D Q6                                                                                                                                                                                                                                                                                                                                                                                                                                                                                                                                                                                                                                                                                                                                                                                                                                                                                                                                                                                                                                                                                                                                                                                                                                                                                                                                                                                                                                                                                                                                                                                                                                                                                                                                                                                                                                                                                                                                                                                                                                                                                                                           | : Please             | choose the vac  | ation package    | you prefer (+N,  | /A)              | <b>æ</b> 1             | 0 - |
|--------------------------------------------------------------------------------------------------------------------------------------------------------------------------------------------------------------------------------------------------------------------------------------------------------------------------------------------------------------------------------------------------------------------------------------------------------------------------------------------------------------------------------------------------------------------------------------------------------------------------------------------------------------------------------------------------------------------------------------------------------------------------------------------------------------------------------------------------------------------------------------------------------------------------------------------------------------------------------------------------------------------------------------------------------------------------------------------------------------------------------------------------------------------------------------------------------------------------------------------------------------------------------------------------------------------------------------------------------------------------------------------------------------------------------------------------------------------------------------------------------------------------------------------------------------------------------------------------------------------------------------------------------------------------------------------------------------------------------------------------------------------------------------------------------------------------------------------------------------------------------------------------------------------------------------------------------------------------------------------------------------------------------------------------------------------------------------------------------------------------------|----------------------|-----------------|------------------|------------------|------------------|------------------------|-----|
| <u>í</u> ) s                                                                                                                                                                                                                                                                                                                                                                                                                                                                                                                                                                                                                                                                                                                                                                                                                                                                                                                                                                                                                                                                                                                                                                                                                                                                                                                                                                                                                                                                                                                                                                                                                                                                                                                                                                                                                                                                                                                                                                                                                                                                                                                   | onjoint<br>egmentati | onsm            |                  |                  |                  | l                      |     |
| 1. D                                                                                                                                                                                                                                                                                                                                                                                                                                                                                                                                                                                                                                                                                                                                                                                                                                                                                                                                                                                                                                                                                                                                                                                                                                                                                                                                                                                                                                                                                                                                                                                                                                                                                                                                                                                                                                                                                                                                                                                                                                                                                                                           | estinations          | 2. Vacation dur | 3. Flight includ | 4. Entertainme   | 5. Included foo. | 6. Internet ser        | =   |
| 0% —                                                                                                                                                                                                                                                                                                                                                                                                                                                                                                                                                                                                                                                                                                                                                                                                                                                                                                                                                                                                                                                                                                                                                                                                                                                                                                                                                                                                                                                                                                                                                                                                                                                                                                                                                                                                                                                                                                                                                                                                                                                                                                                           |                      |                 | Non-stop flight  |                  |                  |                        |     |
| 56                                                                                                                                                                                                                                                                                                                                                                                                                                                                                                                                                                                                                                                                                                                                                                                                                                                                                                                                                                                                                                                                                                                                                                                                                                                                                                                                                                                                                                                                                                                                                                                                                                                                                                                                                                                                                                                                                                                                                                                                                                                                                                                             |                      | 10 days         |                  | Spa packages     |                  |                        | BES |
| .9% Sy                                                                                                                                                                                                                                                                                                                                                                                                                                                                                                                                                                                                                                                                                                                                                                                                                                                                                                                                                                                                                                                                                                                                                                                                                                                                                                                                                                                                                                                                                                                                                                                                                                                                                                                                                                                                                                                                                                                                                                                                                                                                                                                         | dney, Aus            | 2 weeks         | No flight is i   | All museum       | Unlimited for    | o High speed i         | Ô   |
|                                                                                                                                                                                                                                                                                                                                                                                                                                                                                                                                                                                                                                                                                                                                                                                                                                                                                                                                                                                                                                                                                                                                                                                                                                                                                                                                                                                                                                                                                                                                                                                                                                                                                                                                                                                                                                                                                                                                                                                                                                                                                                                                | nice, Italy          | 1 month         |                  | City bus tours   |                  | Low speed int          | WOR |
|                                                                                                                                                                                                                                                                                                                                                                                                                                                                                                                                                                                                                                                                                                                                                                                                                                                                                                                                                                                                                                                                                                                                                                                                                                                                                                                                                                                                                                                                                                                                                                                                                                                                                                                                                                                                                                                                                                                                                                                                                                                                                                                                | ndon, Engla          |                 |                  | Night clubs pass |                  |                        |     |
| >Sa                                                                                                                                                                                                                                                                                                                                                                                                                                                                                                                                                                                                                                                                                                                                                                                                                                                                                                                                                                                                                                                                                                                                                                                                                                                                                                                                                                                                                                                                                                                                                                                                                                                                                                                                                                                                                                                                                                                                                                                                                                                                                                                            | n Francisco,         | 3 days          |                  |                  | Breakfasts       | No laboration          |     |
|                                                                                                                                                                                                                                                                                                                                                                                                                                                                                                                                                                                                                                                                                                                                                                                                                                                                                                                                                                                                                                                                                                                                                                                                                                                                                                                                                                                                                                                                                                                                                                                                                                                                                                                                                                                                                                                                                                                                                                                                                                                                                                                                |                      |                 |                  |                  | Drinks only      | No internet av         |     |
| 75 — —                                                                                                                                                                                                                                                                                                                                                                                                                                                                                                                                                                                                                                                                                                                                                                                                                                                                                                                                                                                                                                                                                                                                                                                                                                                                                                                                                                                                                                                                                                                                                                                                                                                                                                                                                                                                                                                                                                                                                                                                                                                                                                                         |                      |                 |                  |                  | None             |                        |     |
| 0% Ma                                                                                                                                                                                                                                                                                                                                                                                                                                                                                                                                                                                                                                                                                                                                                                                                                                                                                                                                                                                                                                                                                                                                                                                                                                                                                                                                                                                                                                                                                                                                                                                                                                                                                                                                                                                                                                                                                                                                                                                                                                                                                                                          | oscow, Russia        | Market share    | Utility scores   |                  | Expand All       | mportance (1000 resp.) | T   |
| 1. Destinations Expand                                                                                                                                                                                                                                                                                                                                                                                                                                                                                                                                                                                                                                                                                                                                                                                                                                                                                                                                                                                                                                                                                                                                                                                                                                                                                                                                                                                                                                                                                                                                                                                                                                                                                                                                                                                                                                                                                                                                                                                                                                                                                                         |                      |                 |                  |                  |                  | 31.1%                  |     |
| 2. Vacation duration Expan                                                                                                                                                                                                                                                                                                                                                                                                                                                                                                                                                                                                                                                                                                                                                                                                                                                                                                                                                                                                                                                                                                                                                                                                                                                                                                                                                                                                                                                                                                                                                                                                                                                                                                                                                                                                                                                                                                                                                                                                                                                                                                     |                      |                 |                  |                  |                  | 13.2%                  |     |
| 3. Flight included Expand                                                                                                                                                                                                                                                                                                                                                                                                                                                                                                                                                                                                                                                                                                                                                                                                                                                                                                                                                                                                                                                                                                                                                                                                                                                                                                                                                                                                                                                                                                                                                                                                                                                                                                                                                                                                                                                                                                                                                                                                                                                                                                      |                      |                 |                  |                  |                  | 16.7%                  |     |
| 4. Entertainment Expand                                                                                                                                                                                                                                                                                                                                                                                                                                                                                                                                                                                                                                                                                                                                                                                                                                                                                                                                                                                                                                                                                                                                                                                                                                                                                                                                                                                                                                                                                                                                                                                                                                                                                                                                                                                                                                                                                                                                                                                                                                                                                                        |                      |                 |                  |                  |                  | 12.4%                  |     |
| interference inter |                      |                 |                  |                  |                  | 14.4%                  |     |
| ion-Animais                                                                                                                                                                                                                                                                                                                                                                                                                                                                                                                                                                                                                                                                                                                                                                                                                                                                                                                                                                                                                                                                                                                                                                                                                                                                                                                                                                                                                                                                                                                                                                                                                                                                                                                                                                                                                                                                                                                                                                                                                                                                                                                    |                      |                 |                  |                  |                  |                        |     |
| 6. Intern                                                                                                                                                                                                                                                                                                                                                                                                                                                                                                                                                                                                                                                                                                                                                                                                                                                                                                                                                                                                                                                                                                                                                                                                                                                                                                                                                                                                                                                                                                                                                                                                                                                                                                                                                                                                                                                                                                                                                                                                                                                                                                                      | et service in        | ncluded         |                  |                  | Expand           | 12.1%                  |     |