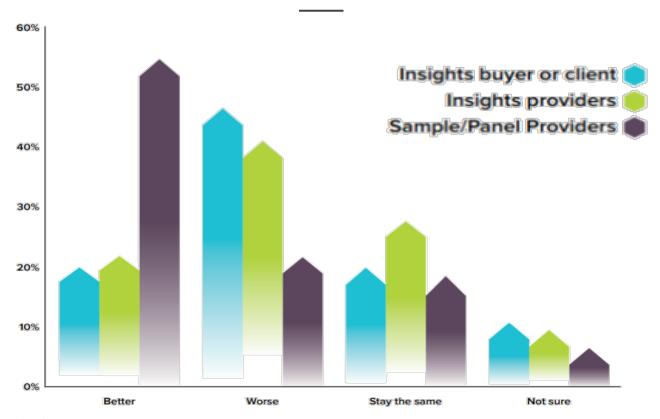

### **Is Sample Quality Getting Better?**

<sup>\*</sup>Survey of Research Buyers and Insights Providers - Source: 2018 GRIT Report