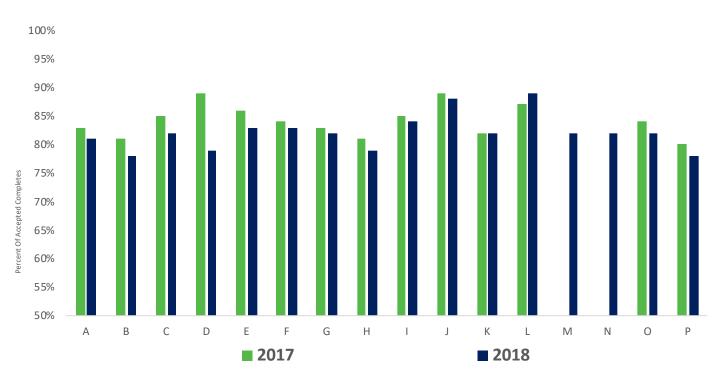

### **Is Sample Quality Getting Better?**

<sup>\*</sup>Survey of Research Buyers and Insights Providers - Source: 2018 GRIT Report