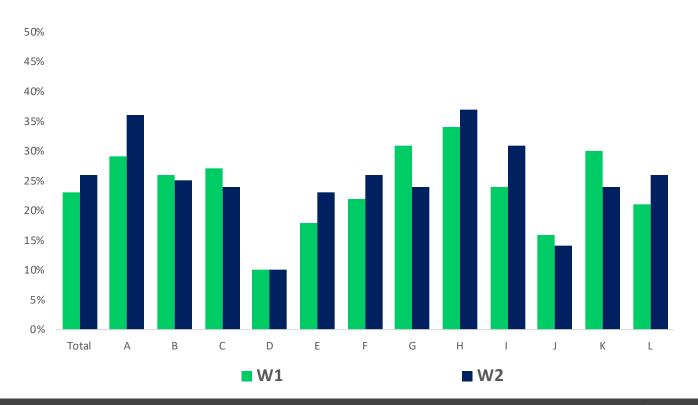

| % Removed |
|---------|-------|-----------------|-----------|-----------|
| Panel A | 180   | 1               | 181       | 1%        |
| Panel B | 382   | 8               | 390       | 2%        |
| Panel C | 362   | 12              | 374       | 3%        |
| Panel D | 86    | 3               | 89        | 3%        |
| Panel E | 447   | 23              | 470       | 5%        |
| Panel F | 390   | 28              | 418       | 7%        |
| Panel G | 398   | 31              | 429       | 7%        |
| Panel H | 255   | 21              | 276       | 8%        |
| TOTAL   | 2500  | 127             | 2627      | 5%        |





#### What Is An API?











































# Results from EMI's Research on Research: Overall Data Quality



# **Respondents Who Smoke**



### **Concept Rating**



#### Who Is This?

70 Year Old Man

Born And Lives In London, England

**Married Twice** 

Wealthy

2 Children

Successful

#### The Results





Demographics are the same, but the individuals are different in terms of attitudes, behaviors, etc.



- 1. Understand Sample is <u>NOT</u> a commodity
- 2. Expect more from your sample providers
- 3. Demand transparency
- 4. Choose sample providers who you consider partners, not vendors
- 5. Remember that respondents are people too!

# **QUESTIONS?**



**Brian Lamar** 

VP, Insights

Brian.Lamar@emi-rs.com



**Tony Brown** 

**VP, Client Services** 

Tony.Brown@emi-rs.com