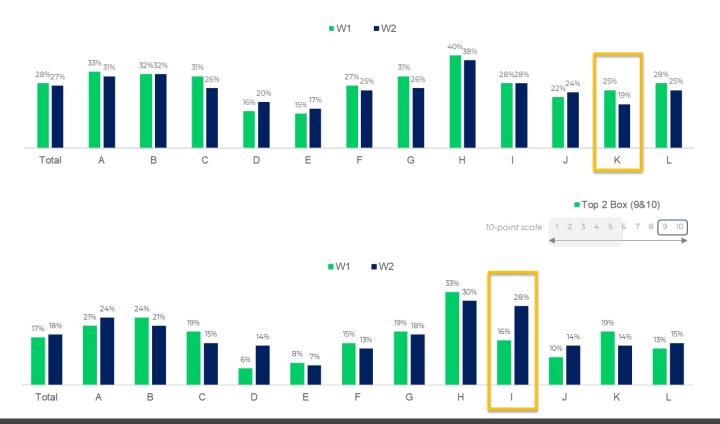

-------|-----------------|-----------|-----------|
| Panel A | 180   | 1               | 181       | 1%        |
| Panel B | 382   | 8               | 390       | 2%        |
| Panel C | 362   | 12              | 374       | 3%        |
| Panel D | 86    | 3               | 89        | 3%        |
| Panel E | 447   | 23              | 470       | 5%        |
| Panel F | 390   | 28              | 418       | 7%        |
| Panel G | 398   | 31              | 429       | 7%        |
| Panel H | 255   | 21              | 276       | 8%        |
| TOTAL   | 2500  | 127             | 2627      | 5%        |





#### What Is An API?











































# Results from EMI's Research on Research: Overall Data Quality



# **Respondents Who Smoke**



### **Concept Rating**



#### Who Is This?

70 Year Old Man

Born And Lives In London, England

**Married Twice** 

Wealthy

2 Children

Successful

#### The Results





Demographics are the same, but the individuals are different in terms of attitudes, behaviors, etc.



- 1. Understand Sample is <u>NOT</u> a commodity
- 2. Expect more from your sample providers
- 3. Demand transparency
- 4. Choose sample providers who you consider partners, not vendors
- 5. Remember that respondents are people too!

# **QUESTIONS?**



**Brian Lamar** 

VP, Insights

Brian.Lamar@emi-rs.com



**Tony Brown** 

**VP, Client Services** 

Tony.Brown@emi-rs.com