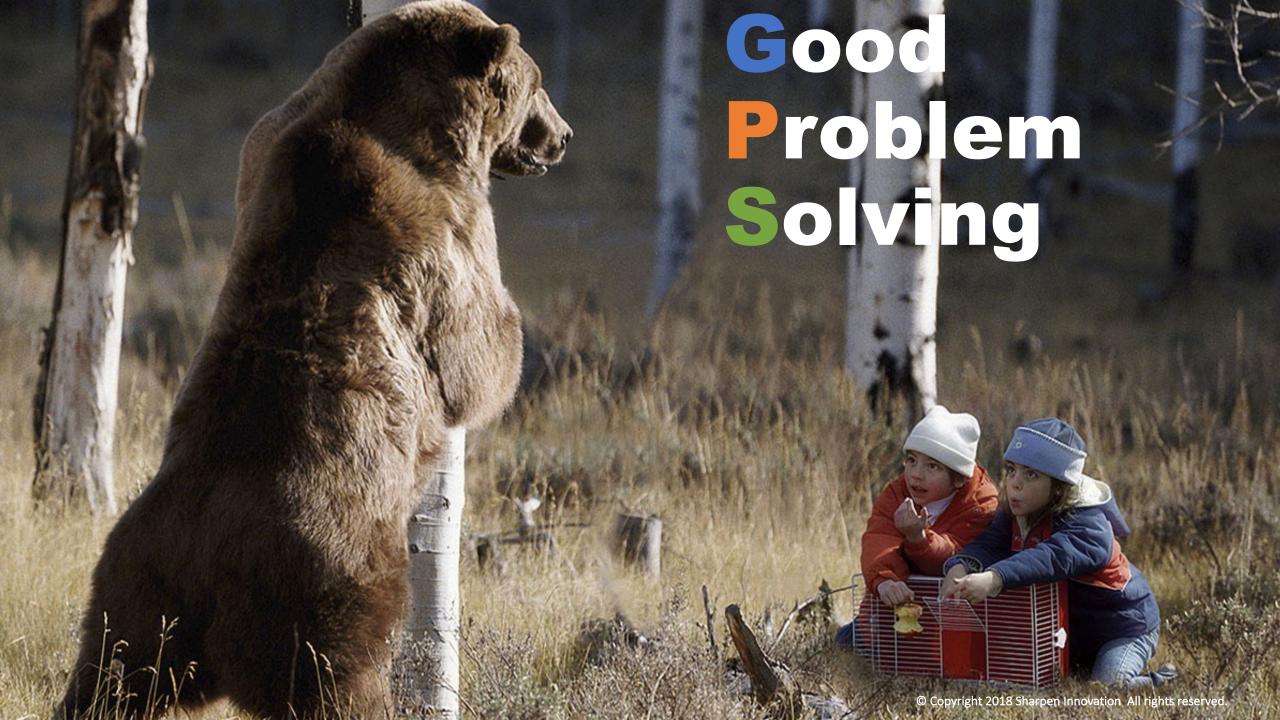

# Ideas for new exhibit at zoo

### Problem

- X How to make safe for people?
- X How to make save for bear?
- X How to not frighten bear?
- X How to keep people calm?
- X How to prevent bear from attacking?
- X How to train bear?
- X How to train people?
- X How to get legal approval?

#### **Problem**

- X How to make safe for people?
- X How to make save for bear?
- X How to not frighten bear?
- X How to keep people calm?
- X How to prevent bear from attacking?
- X How to train bear?
- X How to train people?
- X How to get legal approval?

### Solving

Hologram bear

Virtual reality

Bear cub

Koala bear

Safer animal, like sheep

Humans inside glass

"gerbil ball"

Raised pathway - higher

than bear's reach

Humans "pop up" into bear habitat in glass dome

Homework

 Rich, immersive homework for participants AND clients

 Can span any area in or around the topic