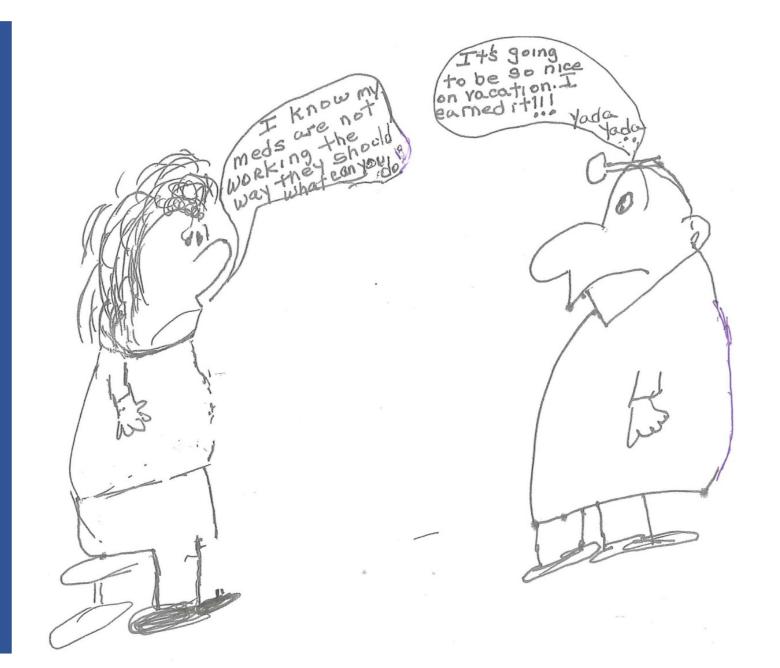

# I Think; He Thinks

"I know my meds are not working the way they should.
What can you do?"

"It's going to be so nice on vacation!!

I earned it.

Yada, yada..."