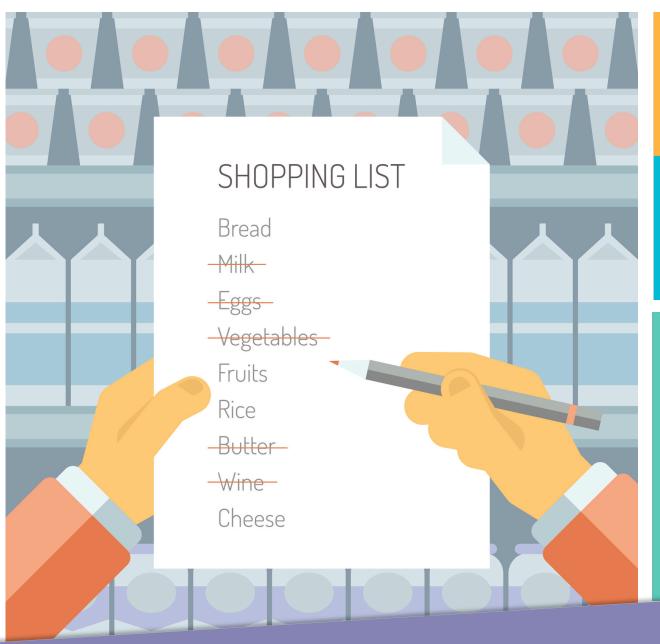

CART ABANDONMENT

Challenges

Digital & Physical are connected

Average person in the UK spends 24h a week online

High Street crisis: Can 'click and collect' save shops?

Retail store closures: A very British condition