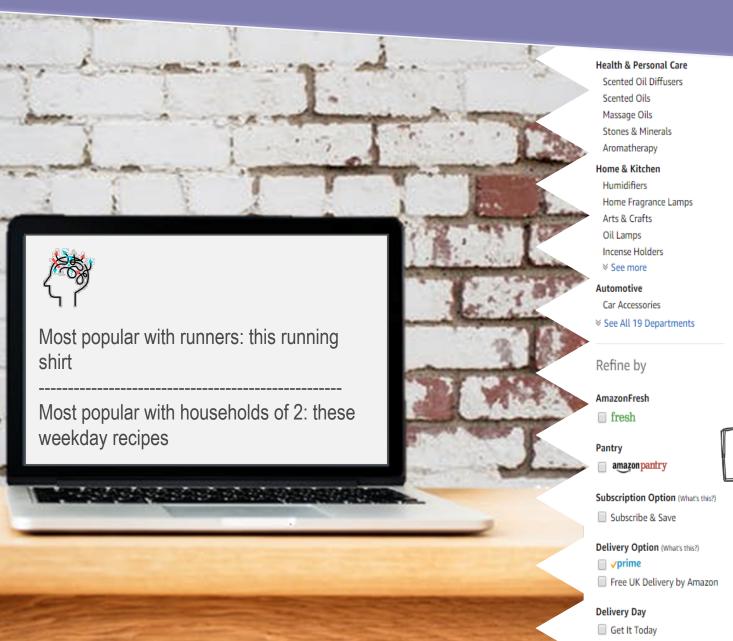

## NORMS

SCHOOL STREET

SPONSORED BY ASAKUKI

### Essential Oil Diffuser for A Better Life

Shop now>

2019 ASAKUKI 500ml Essential Oil Diffuser, Premium 5 in 1 Ultrasonic Aromatherapy Sc...

★★★★☆ 78

✓prime

Sponsored (i)

2019 Essential Oil Diffuser - Echo Alexa Control 500ml ASAKUKI 5 Vaporizer Humidifier, Timer and Auto-Off Safety Switch, 7 LED Light ASAKUKI

### £30.99 \( \text{prime} \)

Get it by **Tomorrow**, **Jan 23** Eligible for FREE UK Delivery

Enancarad

Essential Oil Diffusers for Aromatherapy, VicTsing 300ml Aroma Di BPA-Free, Waterless Auto-Off, 7 Color LED Lights)-Yellow Wood Greby VICTSING

### £26.99 \( \text{prime} \)

Get it by **Tomorrow, Jan 23** Eligible for FREE UK Delivery

See newer version >