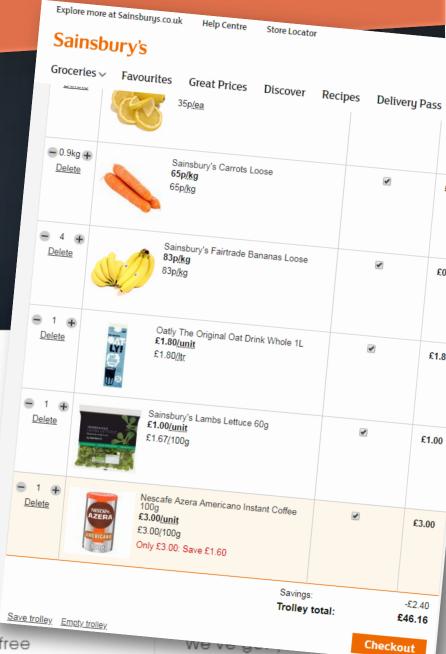

CART ABANDONMENT

Challenges

Digital & Physical are connected

Average person in the UK spends 24h a week online

High Street crisis: Can 'click and collect' save shops?

Retail store closures: A very British condition