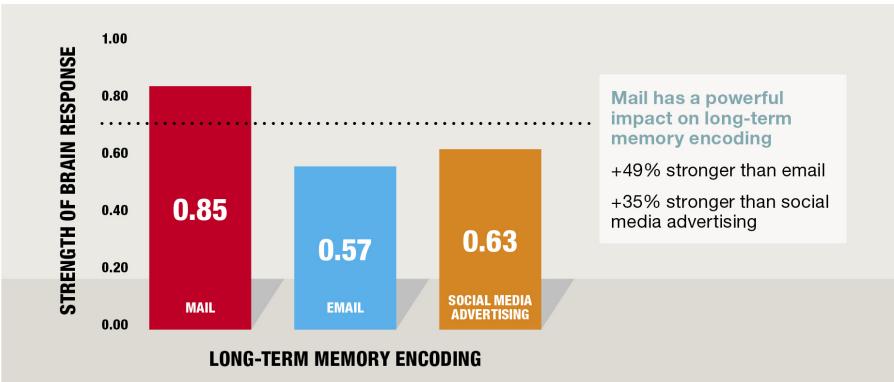

#### **LONG-TERM MEMORY ENCODING**

#### **MAIL MAKES A LASTING IMPRESSION**

A reading of 0.70 and above indicates a response that is likely to be powerful enough to impact future behaviour.

Social media advertising tested was a single-image ad with text, appearing in participants' Facebook news feed. Source: Royal Mail MarketReach, Neuro-Insight, 2018.

#### LONG-TERM MEMORY ENCODING

A reading of 0.70 and above indicates a response that is likely to be powerful enough to impact future behaviour.

Social media advertising tested was a single-image ad with text, appearing in participants' Facebook news feed. Source: Royal Mail MarketReach, Neuro-Insight, 2018.