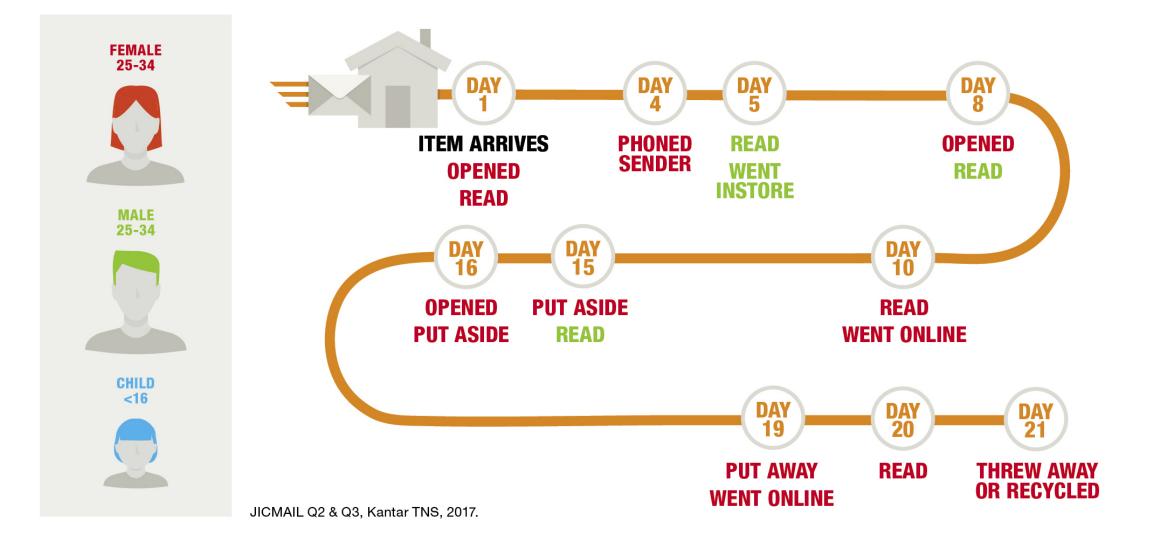

#### **MAIL MAKES A LASTING IMPRESSION**

A reading of 0.70 and above indicates a response that is likely to be powerful enough to impact future behaviour.

Social media advertising tested was a single-image ad with text, appearing in participants' Facebook news feed. Source: Royal Mail MarketReach, Neuro-Insight, 2018.