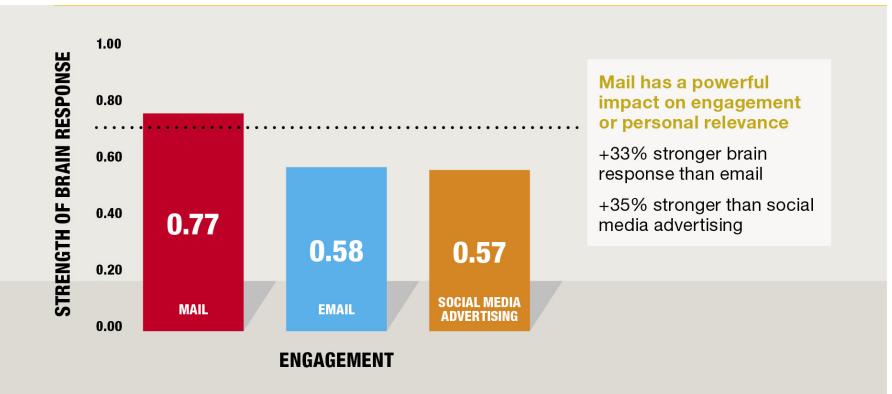

### **MAIL IS ENGAGING**

A reading of 0.70 and above indicates a response that is likely to be powerful enough to impact future behaviour.

Social media advertising tested was a single-image ad with text, appearing in participants' Facebook news feed. Source: Royal Mail MarketReach, Neuro-Insight, 2018.