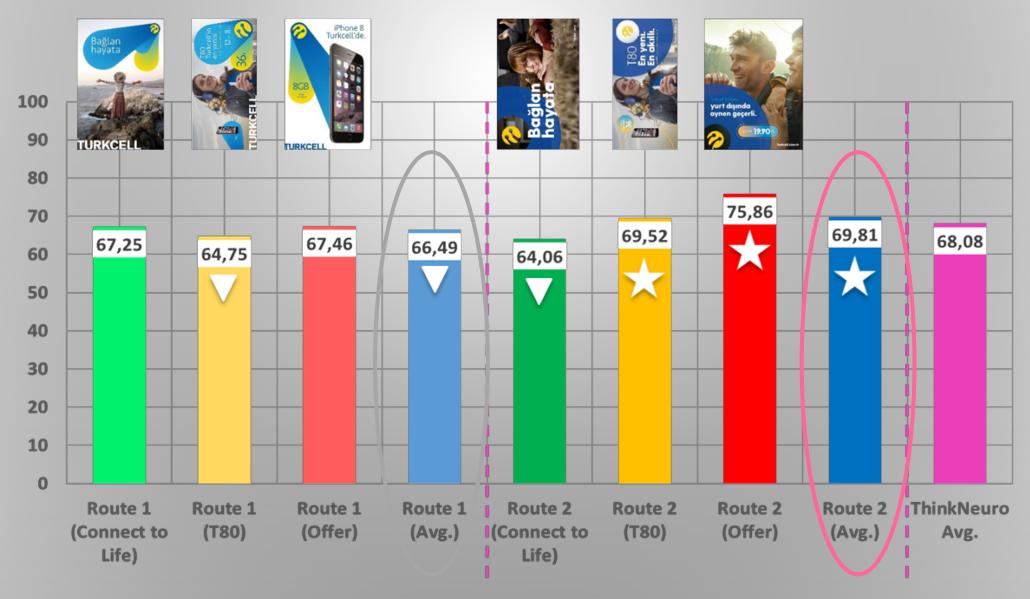

#### **EXAMPLE VISUALS**

Route 1 – Offer

Route 2 – Connect to Life

## ES<sup>TM</sup> EFFCICIENCY SCORES