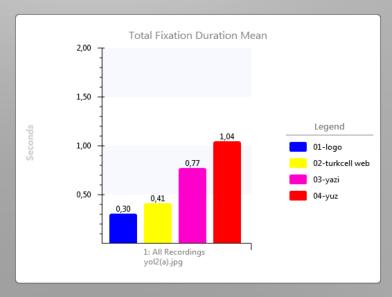

provider, founded and headquartered in Turkey



Turkcell Commenced operations in **February 1994** 



Serves its customers with **voice**, **data**, **TV** and **value**-added consumer and enterprise services on mobile and fixed networks.



#### **Mobile Applications**



#### **Digital Operator**



Positioned as the fourth operator in the market

#### **TURKCELL'S LOGO JOURNEY**



















#### **TURKCELL'S LOGO INDEPTH INTERVIEWS**

















#### **TESTED VISUALS**













## **HYBRID METHODOLOGY**



#### **EEG MEASURED PARAMETERS**









## ES<sup>TM</sup> EFFCICIENCY SCORES





## **EYE TRACKING**



#### **EXAMPLE VISUALS**



Route 1 – Offer



Route 2 – Connect to Life

#### PERCENTAGE FIXATED MEAN











#### **TOTAL FIXATION DURATION MEAN**











#### **NUMBER OF ITEMS**





#### **NUMBER OF ITEMS**





#### **TURKCELL'S LOGO JOURNEY**

























## FINALLY, THE NEW LOGO...

#### Newspaper







## **OUTDOOR**



#### **OUTDOOR**













#### **OUTDOOR**





# TV AD



# TV AD



## **THANK YOU!**