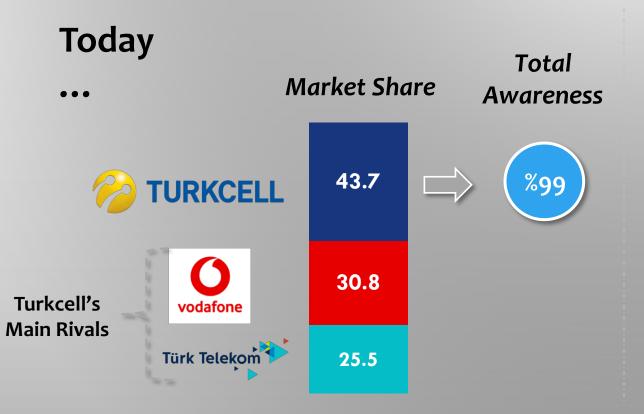

#### TURKCELL

Turkcell is a converged telecommunication and technology services provider, founded and headquartered in Turkey

Turkcell Commenced operations in **February 1994** 

Serves its customers with **voice**, **data**, **TV** and **value**-added consumer and enterprise services on mobile and fixed networks.