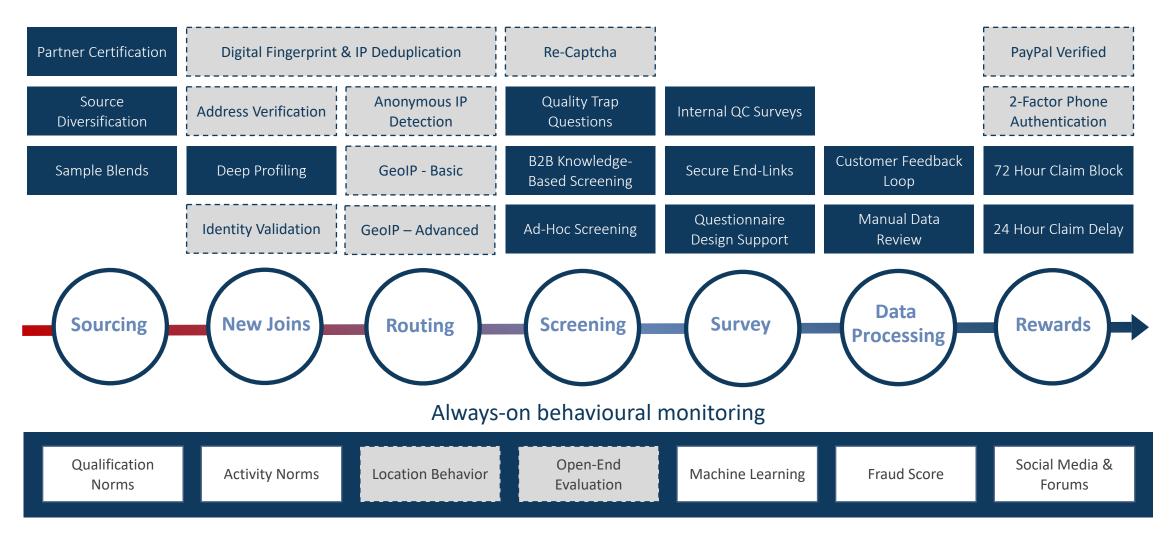

lity®-("TRQ") System

Quality data begins long before the data is collected and ends long after the analysis is complete.

A comprehensive integrated system of tools, metrics, procedures, and policies that operates throughout the entire lifecycle of each participant across every project we complete to ensure our clients are receiving the highest quality research data available.



# Total Research Quality uses automation tuned manually

TRQ is a dynamic system built to ensure panelists are engaged, representative and validated.



Investigating and Identifying attacks

Rules configuration

New technology implemented



Establishes best practices

Streamlines feedback loop

Captures data for metrics



Provides scale and speed

Applied consistently



# Deep, End-to-End Quality Management