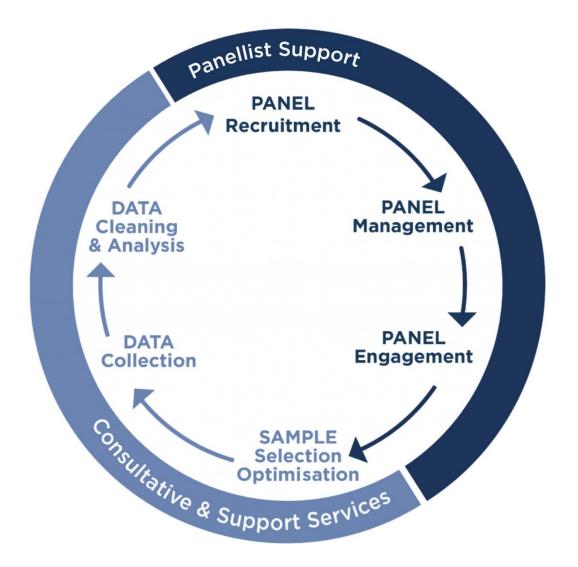

# Breadth + Depth = Quality

# Total Research Quality®-("TRQ") System

Quality data begins long before the data is collected and ends long after the analysis is complete.

A comprehensive integrated system of tools, metrics, procedures, and policies that operates throughout the entire lifecycle of each participant across every project we complete to ensure our clients are receiving the highest quality research data available.

# Total Research Quality uses automation tuned manually

TRQ is a dynamic system built to ensure panelists are engaged, representative and validated.

Investigating and Identifying attacks

Rules configuration

New technology implemented

Establishes best practices

Streamlines feedback loop

Captures data for metrics

Provides scale and speed

Applied consistently