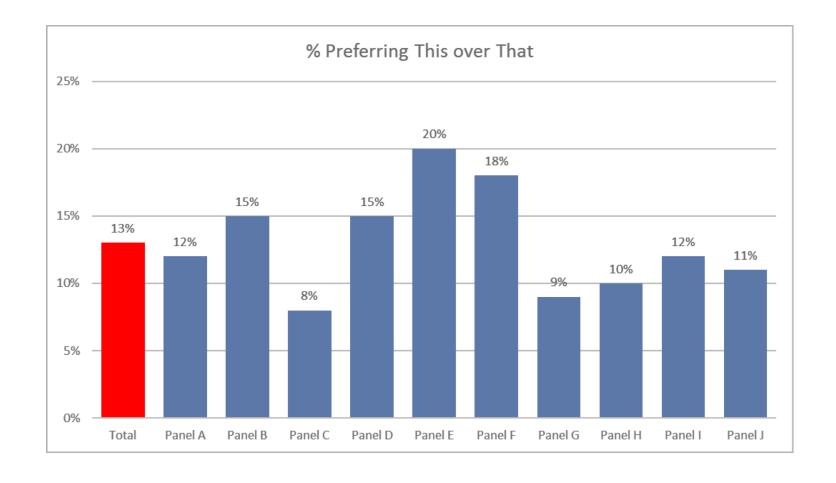

# Data Quality Can Be Compromised in Many Ways

### Sample (Aggregated) Level

#### **Sample Frame**

Sourcing

Coverage

Selection

Blend

Duplication

### Panellist (Individual) Level

#### **Engaged**

Question Design

Screener

**Translations** 

Unrealistic QC checks

#### **Unengaged**

Inattention

Non-deliberate lying

Satisficing

Bored

Rebellious

#### Fraud

Deliberate lying

Cheating