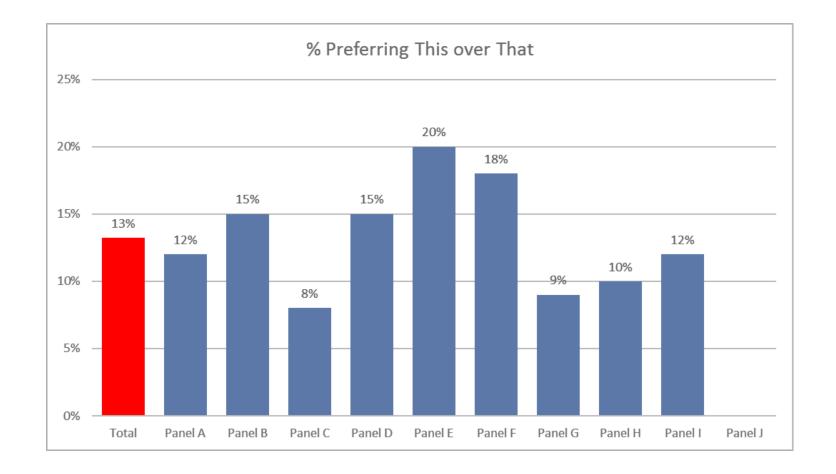

# Data Quality Can Be Compromised in Many Ways

### Sample (Aggregated) Level

#### **Sample Frame**

Sourcing

Coverage

Selection

Blend

Duplication

#### Panel Environment

### Panellist (Individual) Level

#### **Engaged**

Question Design

Screener

**Translations** 

Unrealistic QC checks

#### Unengaged

Inattention

Non-deliberate lying

Satisficing

Bored

Rebellious

#### Fraud

Deliberate lying

Cheating

### Panel Environment