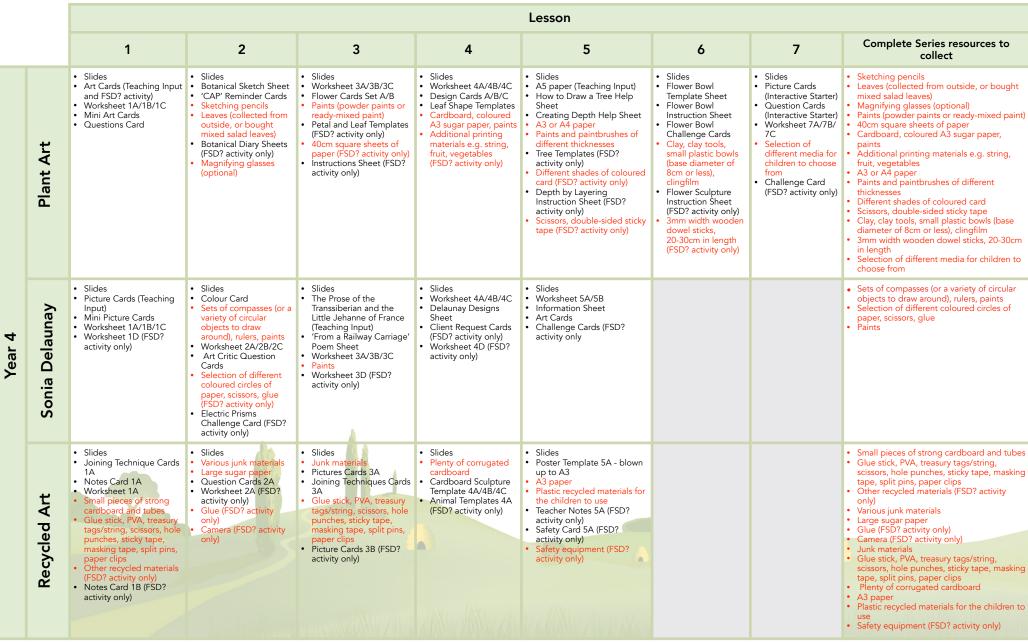

. paints, cotton<br/>buds, paintbrushes, felt-<br/>tips, straws, etc.</li> </ul>                  | <ul> <li>Felt-tip pens, cotton buds, paints, paintbrushes, crayons, coloured pencils, cocktail sticks, etc</li> <li>Media for pointillism, e.g. felt-tips</li> <li>Media for Pointillism, e.g. felt-tips, paints, cotton buds, etc.</li> <li>Cameras/printers - optional (FSD? activity only)</li> <li>Media for Pointillism, e.g. paints, cotton buds, paintbrushes, felt-tips, straws, etc.</li> </ul>                                                                                                                                                                  |  |

Copyright © PlanBee Resources Ltd 2022 NB: Resources marked in red are not included as a PlanBee resource and must be provided separately.



Copyright © PlanBee Resources Ltd 2022 NB: Resources

NB: Resources marked in red are not included as a PlanBee resource and must be provided separately.





|        |             | 1                                                                                                                                                                                                                                                                               | 2                                                                                                                                                                                                                                                                                                                                   | 3