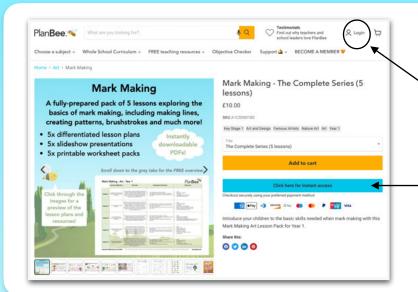

## How to... access the PlanBee subscription portal

Log in to your PlanBee account.

Navigate to a product you are interested in.

Click the blue 'click here for instant access' button.

You will be directed to the product in the PlanBee portal.