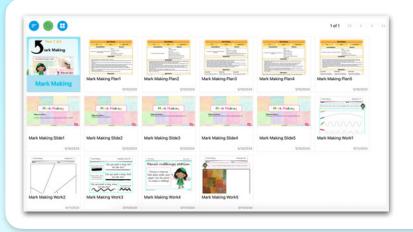

Click on the resources you would like to view.

If you are not logged in, or don't have a subscription, you will see this message.

If this happens, sign up or log in. If you are having trouble, contact us.