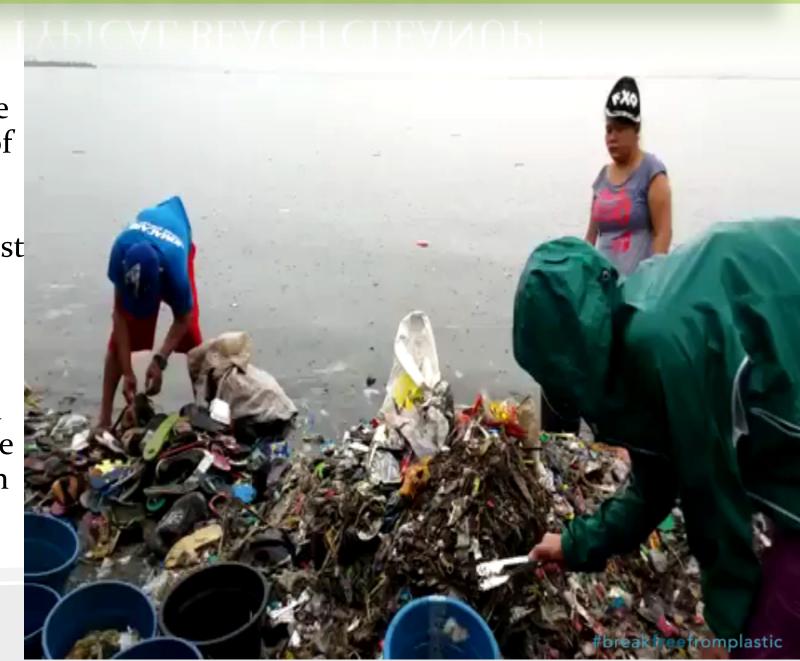

#### NOT YOUR TYPICAL BEACH CLEANUP!

- Waste Audit: We looked at the composition and percentages of waste materials polluting beaches like Freedom Island allowing us to identify the most problematic materials;
- We then performed a Brand Audit of the non-recyclable plastic packaging that we found in the collected waste, to surface and identify the companies with the most number of branded plastic products polluting Freedom Island.

# FREEDOM ISLAND 2017 WASTE AUDIT RESULTS

#BreakFreeFromPlastic volunteers collected 2,106.89 kilos of inorganic waste.