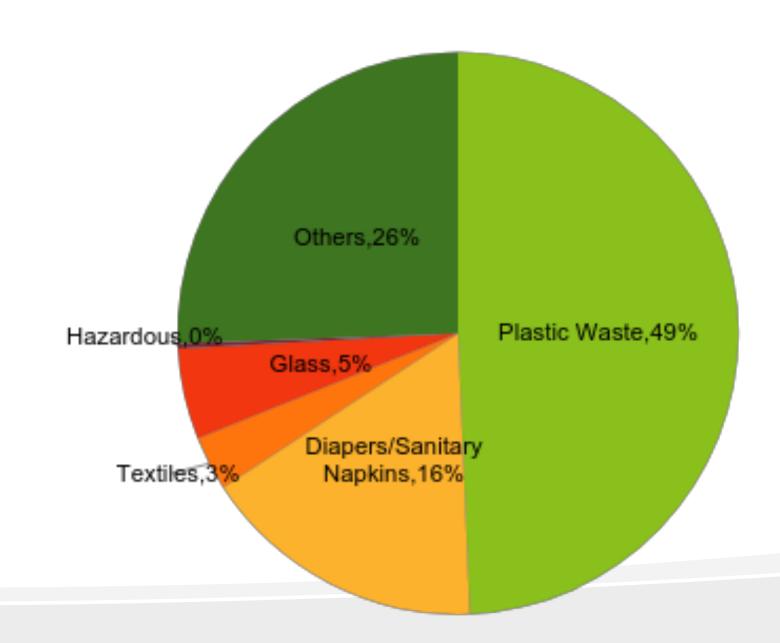

ompanies and corporations in perpetuating this crisis through their use of single use plastics as well as zero to low-value packaging (e.g. sachets) that typically end up polluting the environment;





## HOW?

#### NOT YOUR TYPICAL BEACH CLEANUP!

- Waste Audit: We looked at the composition and percentages of waste materials polluting beaches like Freedom Island allowing us to identify the most problematic materials;
- We then performed a Brand Audit of the non-recyclable plastic packaging that we found in the collected waste, to surface and identify the companies with the most number of branded plastic products polluting Freedom Island.



# FREEDOM ISLAND 2017 WASTE AUDIT RESULTS

#BreakFreeFromPlastic volunteers collected 2,106.89 kilos of inorganic waste.

#### Collected Waste in %



#### Trypes off Collected Plastic Waste







#### http://plasticpolluters.org/

#### # PLASTICPOLLUTERS

Plastic pollution is a nightmare. Globally, 300 million tons of plastic are produced annually, and approximately 8 million tons of plastic waste enter the sea each year. In some places around the world, plastic pollution has been extremely severe with catastrophic effects on the environment and people.





|    | Final Manufacturer Ranking                 |       |                                                                                                                                                                                                           | Popular Bra