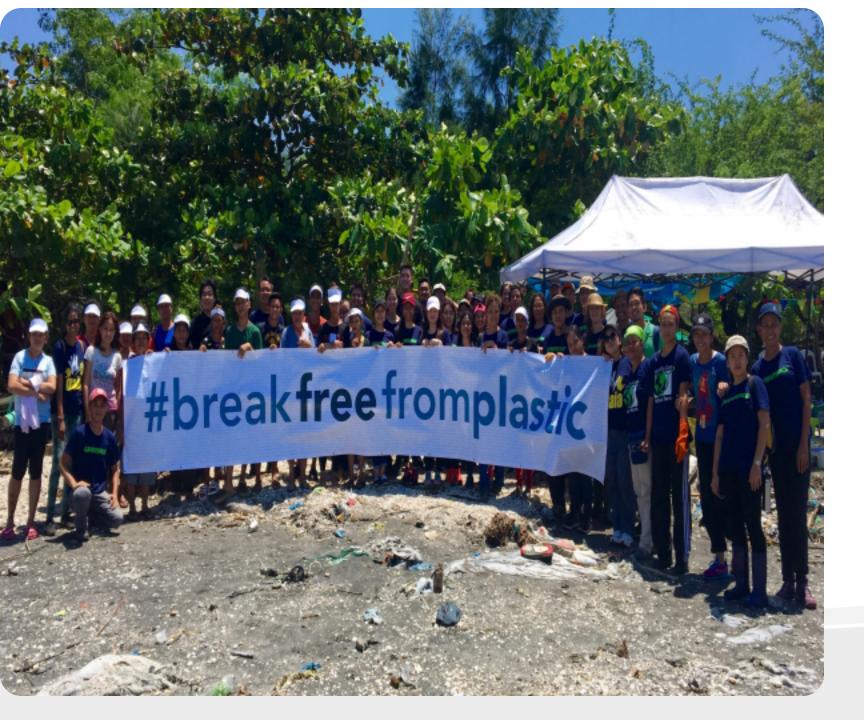

# #break tree trom plastic

Waste Coalition

**#BreakFreeFromPlastic** is a global movement envisioning a future free of plastic pollution.

Since its launch in September 2016, over 900 non-governmental organizations from across the world have joined the movement to demand massive reductions in single-use plastics and to push for lasting solutions to the plastic pollution crisis.

These organizations share the common values of environmental protection and social justice, which guide their work at the community level and represent a global, unified vision.

www.breakfreefromplastic.org