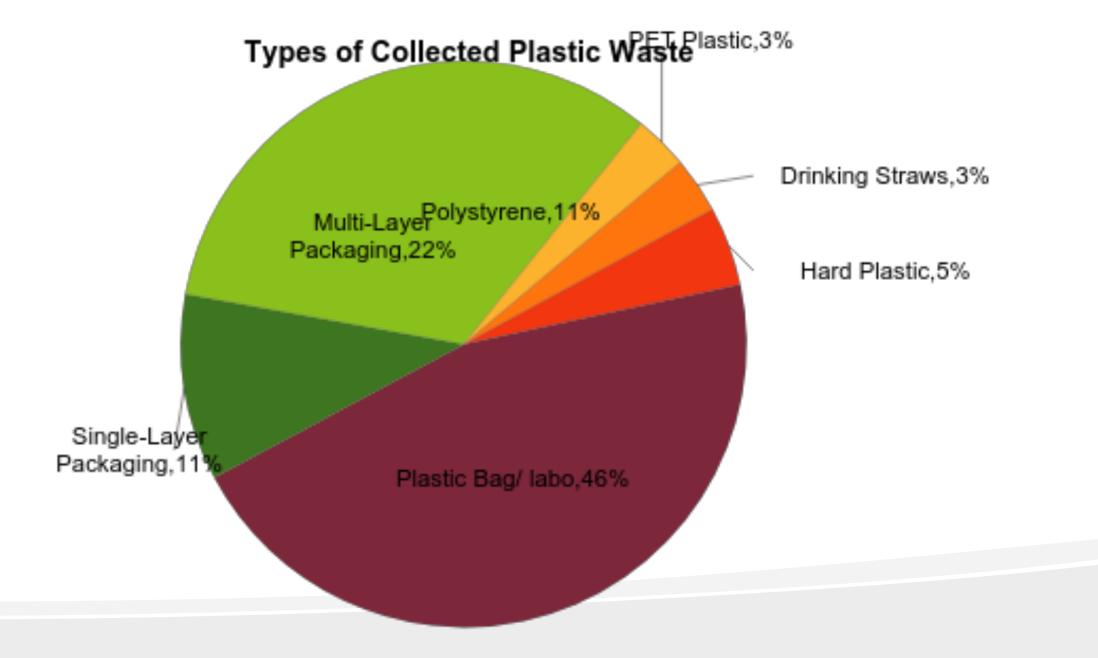

#### Trypes off Collected Plastic Waste

# FREEDOM ISLAND 2017 WASTE AUDIT RESULTS

#BreakFreeFromPlastic volunteers collected 2,106.89 kilos of inorganic waste.