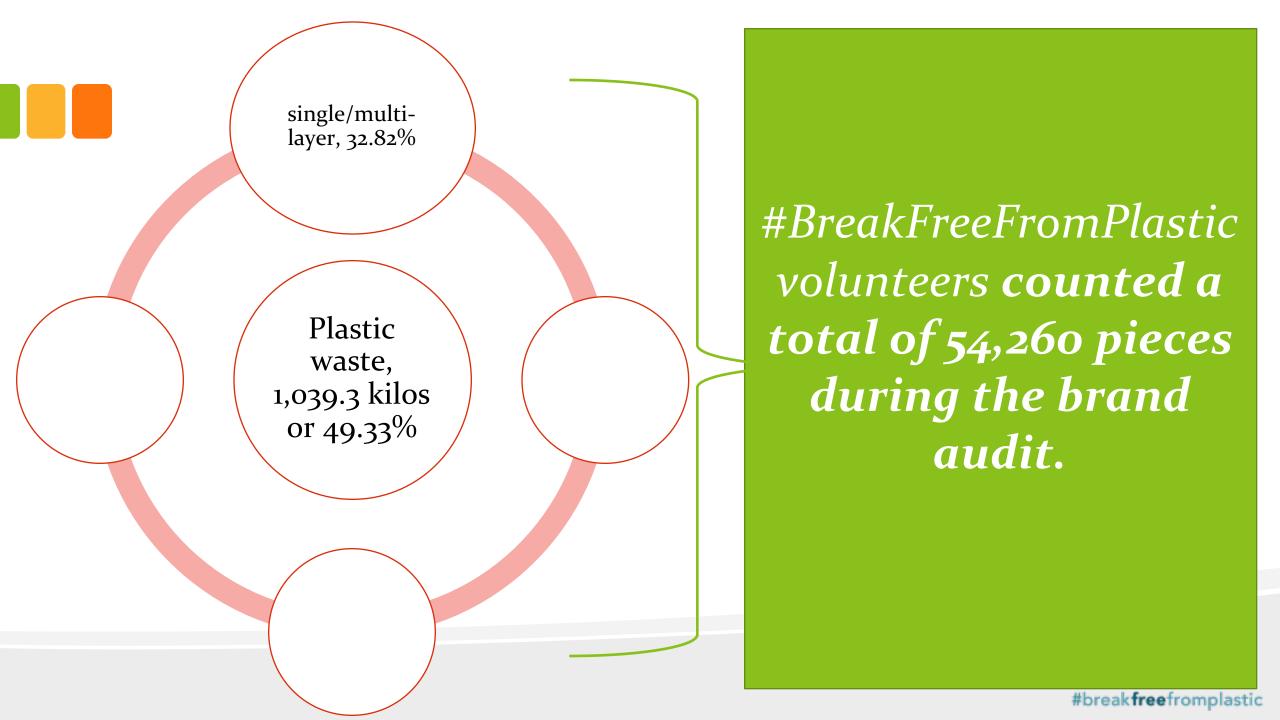

# FREEDOM ISLAND 2017 WASTE AUDIT RESULTS

#BreakFreeFromPlastic volunteers collected 2,106.89 kilos of inorganic waste.

#### Collected Waste in %