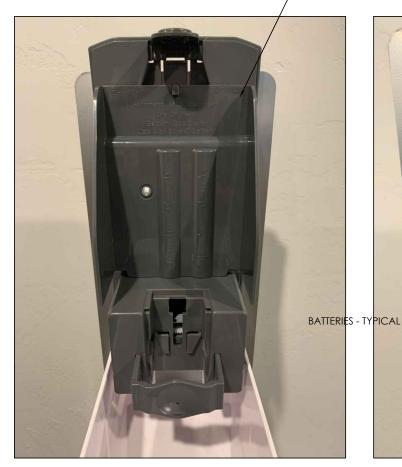

### STEP 4:

- REMOVE HAND SANITIZER JUG (NOT SHOWN).
- LIFT BACK PANEL UP TO ACCESS BATTERY LOCATION.
- ADD BATTERIES IN CORRECT LOCATIONS (NOT INCLUDED).

BACK PANEL (LIFT TO RELEASE)

SLOTS IN DISPENSER TO MOUNT TO STAND