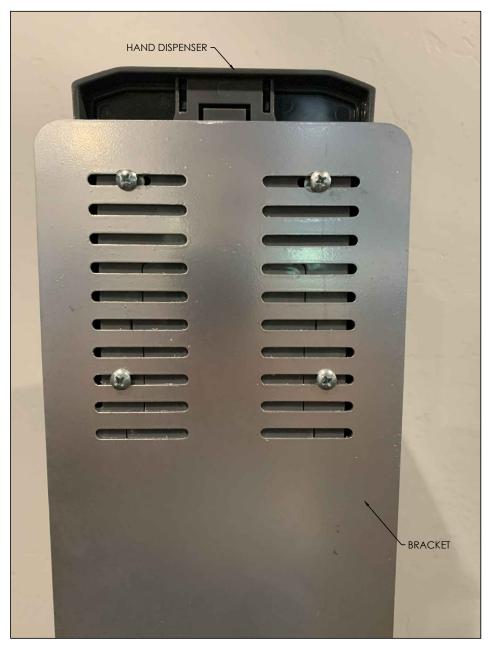

### STEP 2:

- SCREW HAND DISPENSER TO BACK BRACKET WITH HARDWARE PROVIDED.
- NOTE: MUST TAKE OFF BACK PANEL TO ACCESS SLOTS TO MOUNT TO STAND (SEE IMAGES ON STEP 4).

#### **BACKSIDE OF DISPENSER SHOWN**

NOTE:

1.

| ALL DIMENSIONS ARE IN INCHES UNLESS<br>NOTED OTHERWISE  | DWN<br>BY: | EMK | DATE<br>DWN: | 6/7/20 |
|---------------------------------------------------------|------------|-----|--------------|--------|
| CABINET SQUARENESS = ± .0625                            | APR<br>BY: |     | DATE<br>APR: |        |
| FRACTIONAL VALUES = ± 1/32"<br>- ALL VALUES ± OVERALL - | APR<br>BY: |     | DATE<br>APR: |        |