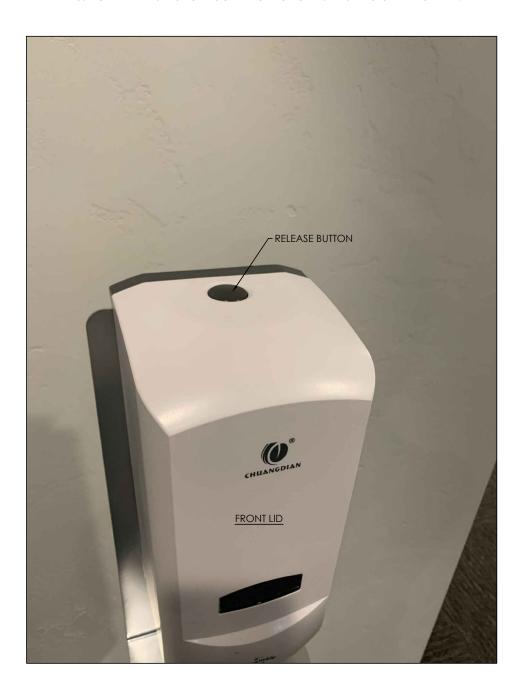

### STEP 3:

PUSH GRAY RELEASE BUTTON LOCATED ON TOP OF DISPENSER TO OPEN FRONT LID.

NOTE:

1.

| ALL DIMENSIONS ARE IN INCHES UNLESS<br>NOTED OTHERWISE | DWN<br>BY: | EMK | DATE<br>DWN: | 6/7/20 |
|--------------------------------------------------------|------------|-----|--------------|--------|
| CABINET SQUARENESS = ± .0625                           | APR<br>BY: |     | DATE<br>APR: |        |
| FRACTIONAL VALUES = ±1/32"<br>- ALL VALUES ± OVERALL - | APR<br>BY: |     | DATE<br>APR: |        |