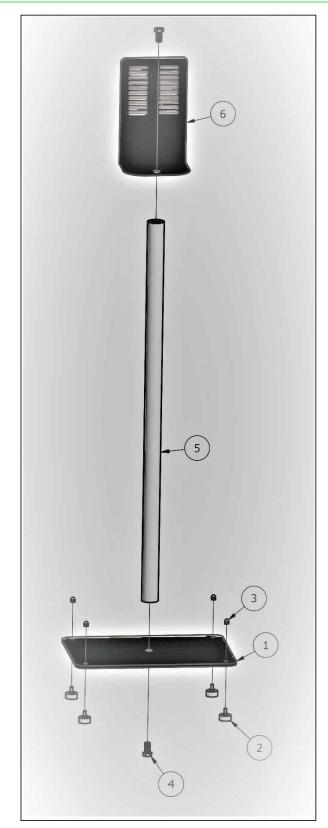

### STAND INSTALLATION

#### STEP 1:

- INSERT THE (4) FLOOR GLIDES INTO THE BASE AND ATTACH WITH THE DOME NUTS.
- INSERT A HEX BOLT INTO THE BASE AND ATTACH TO ONE END OF THE COLUMN.
- PLACE DISPENSER BRACKET ON TOP OF COLUMN AND ATTACH USING REMAINING HEX BOLT.

### Parts Included:

| Part# | Size<br>(I x w x d)    | List<br>Price |    |
|-------|------------------------|---------------|----|
| 1     | BASE                   | 1             | EA |
| 2     | FLOOR GLIDES           | 4             | EA |
| 3     | DOME NUT               | 4             | EA |
| 4     | HEX BOLT               | 2             | EA |
| 5     | COLUMN                 | 1             | EA |
| 6     | DISPENSER BRACKET 10.5 | 1             | EA |