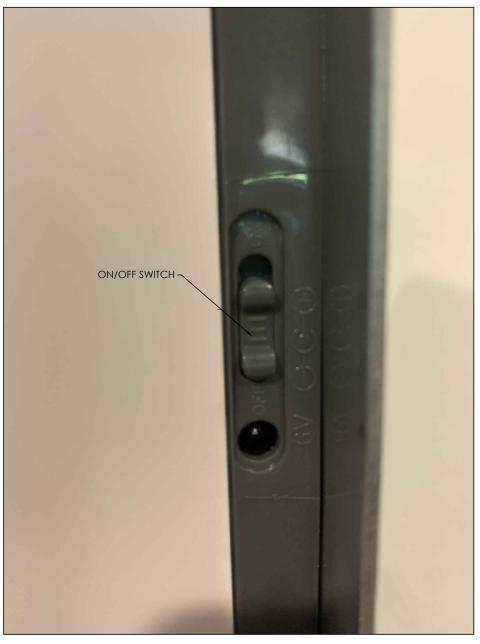

### STEP 6:

CLOSE AND TURN DISPENSER ON (SWITCH LOCATED ON SIDE OF DISPENSER).

SIDE OF DISPENSER SHOWN

NOTE:

1.

| ALL DIMENSIONS ARE IN INCHES UNLESS<br>NOTED OTHERWISE                                  | DWN<br>BY: | EMK | DATE<br>DWN: | 6/7/20 | , |
|-----------------------------------------------------------------------------------------|------------|-----|--------------|--------|---|
| CABINET SQUARENESS = ± .0625<br>FRACTIONAL VALUES = ± 1/32"<br>- ALL VALUES ± OVERALL - | APR<br>BY: |     | DATE<br>APR: |        |   |
|                                                                                         | APR<br>BY: |     | DATE<br>APR: |        |   |