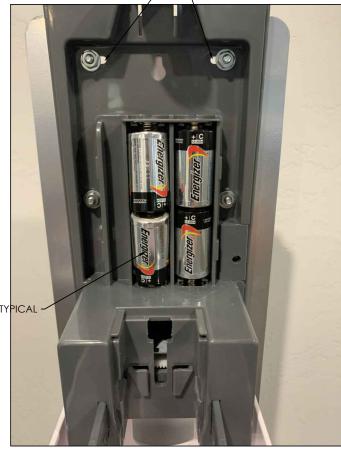

### STEP 4:

- REMOVE HAND SANITIZER JUG (NOT SHOWN).
- LIFT BACK PANEL UP TO ACCESS BATTERY LOCATION.
- ADD BATTERIES IN CORRECT LOCATIONS (NOT INCLUDED).

BACK PANEL (LIFT TO RELEASE)

SLOTS IN DISPENSER TO MOUNT TO STAND