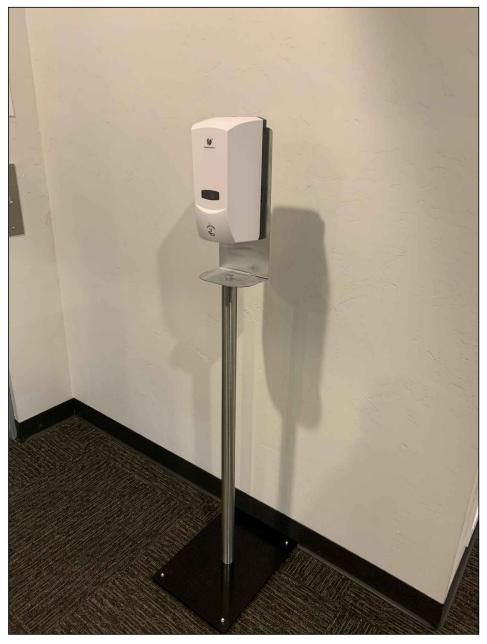

### STEP 7:

• PLACE HAND DISPENSER AND STAND IN DESIRED LOCATION.

#### COMPLETE UNIT SHOWN

NOTE:

1.

| ALL DIMENSIONS ARE IN INCHES UNLESS<br>NOTED OTHERWISE | DWN<br>BY: | EMK | DATE<br>DWN: | 6/7/20 |    |
|--------------------------------------------------------|------------|-----|--------------|--------|----|
| CABINET SQUARENESS = ± .0625                           | APR<br>BY: |     | DATE<br>APR: |        | 1  |
| - ALL VALUES ± OVERALL -                               | APR<br>BY: |     | DATE<br>APR: |        | ١, |