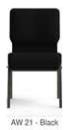

## **Stocking Colors**

AW 05 Dark Blue

AW 16 Maroon

AW 19 Charcoal

AW 29 - Espresso

AW 101 - Mixed Tan

SS 7701-20" HZ

20" Wide Church Chair w/ Comfort Back