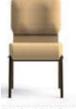

## **Stocking Colors**

AW 05 Dark Blue

AW 16 Maroon

AW 19 Charcoal

AW 29 - Espresso

AW 101 - Mixed Tan

SS 7701-20" HZ

20" Wide Church Chair w/ Comfort Back