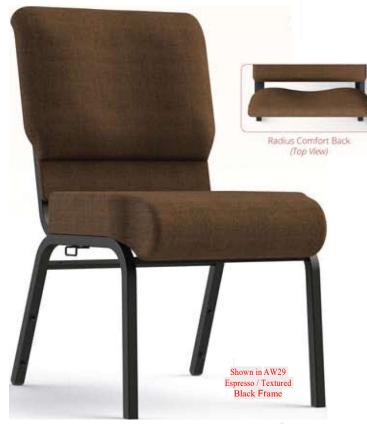

## **Stocking Colors**

AW 05 Dark Blue

AW 16 Maroon

AW 19 Charcoal

AW 29 - Espresso

AW 101 - Mixed Tan

SS 7701-20" HZ

20" Wide Church Chair w/ Comfort Back

## Features

1" - 18 gauge Steel Frame Legs
<sup>3</sup>4" - 18 gauge Steel Frame Back
Multiple Steel Cross Members
3" Dual Density Foam Seat
Radius Cutaway Comfort Back
5/8" Plywood Seat / ½" Plywood Back
Lumbar Support
Ganging - Standard
Slafast T-Nuts Throughout
Lifetime Warranty on the Frame
10 Year Warranty on Foam / Fabric

## Specifications

- CAL 117E Approved
- **ANSI/BIFMA Approved**
- Stacking: 6-8 High
- Dimensions: 20"W x 24" D x 34 ½" H
- Weight: 20 lbs.
- Weight Limit: 400 lbs.
- C.O.M.: 1.1\* Yards
- \*No repeats on C.O.M.