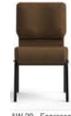

## **Stocking Colors**

AW 05 Dark Blue

AW 16 Maroon

AW 19 Charcoal

AW 29 - Espresso

AW 101 - Mixed Tan

SS 7701-20" HZ

20" Wide Church Chair w/ Comfort Back