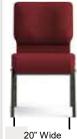

## **Stocking Colors**





AW 05 Dark Blue

AW 16 Maroon



AW 19 Charcoal





AW 29 - Espresso



AW 101 - Mixed Tan



SS 7701-20" HZ

20" Wide Church Chair w/ Comfort Back

## Features

1" - 18 gauge Steel Frame Legs
<sup>3</sup>4" - 18 gauge Steel Frame Back
Multiple Steel Cross Members
3" Dual Density Foam Seat
Radius Cutaway Comfort Back
5/8" Plywood Seat / ½" Plywood Back
Lumbar Support
Ganging - Standard
Slafast T-Nuts Throughout
Lifetime Warranty on the Frame
10 Year Warranty on Foam / Fabric

## Specifications

- CAL 117E Approved
- **ANSI/BIFMA Approved**
- Stacking: 6-8 High
- Dimensions: 20"W x 24" D x 34 ½" H
- Weight: 20 lbs.
- Weight Limit: 400 lbs.
- C.O.M.: 1.1\* Yards
- \*No repeats on C.O.M.



20" Wide Center to Center 21" Space