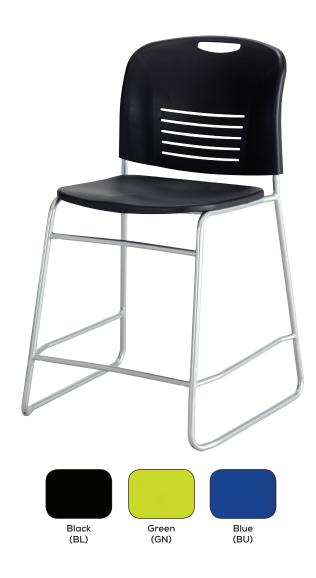

## Vy<sup>™</sup> Sled Base Counter-Height Chair

- rated up to 350 lbs.
- plastic seat and back
- steel powder coat frame with silver finish
- $\bullet$  25" seat height to use with 36" height surfaces
- available to ship within 48 hours
- three chair styles in black (BL), green (GN) and blue (BU)

| Model | Description                    | Seat<br>Height | Seat<br>W x D | Back<br>W x H | Ship<br>Weight | Price<br>Each |
|-------|--------------------------------|----------------|---------------|---------------|----------------|---------------|
| 4296  | Sled Base Counter-Height Chair | 25"            | 18½ x 17″     | 19½ x 16″     | 35 lbs.        | \$265.00      |