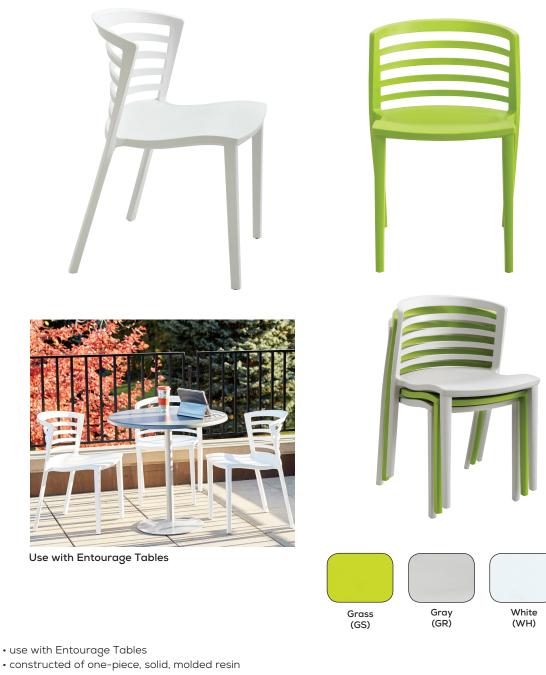

## Entourage™ Stack Chair

- $\boldsymbol{\cdot}$  curved back for comfort with contoured seat pan
- outdoor rated for UV
- stacks up to eight high
- packed four per carton

| Model | Description                      | Seat<br>Height | Seat Dim.<br>W x D | Back Dim.<br>W x H | Overall<br>W x D x H | Ship<br>Weight | Carton<br>Price |
|-------|----------------------------------|----------------|--------------------|--------------------|----------------------|----------------|-----------------|
| 4359  | Entourage Stack Chair, 4 per Ctn | 18″            | 17 x 18"           | 19½ x 14″          | 19½ x 21½ x 30"      | 54 lbs.        | \$546.00        |