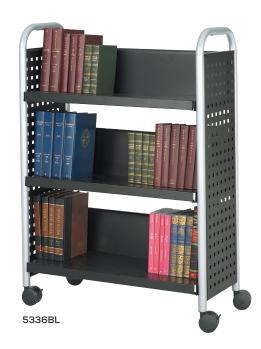

## Scoot<sup>™</sup> Book Carts

- steel cart with tubular steel legs and black powder coat finish
- two styles: single and double sided
- single-sided cart has three slanted shelves 12½"d x 12½"h
- double-sided cart has six slanted shelves 8"d with 12" between shelves
- includes a height-adjustable file pocket
- mobile on oversized casters
- complements entire Scoot line of product solutions

| Model  | Description               | WxDxH            | Ship<br>Weight | Price<br>Each |
|--------|---------------------------|------------------|----------------|---------------|
| 5335BL | Double Sided 6 Shelf Cart | 41½ x 17¾ x 41½" | 74 lbs.        | \$442.00      |
| 5336BL | Single Sided 3 Shelf Cart | 33 x 14½ x 44¼"  | 60 lbs.        | 356.00        |