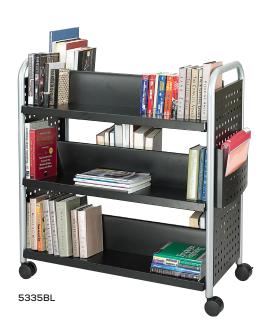

## Scoot<sup>™</sup> Book Carts

- steel cart with tubular steel legs and black powder coat finish
- two styles: single and double sided
- single-sided cart has three slanted shelves 12½"d x 12½"h
- double-sided cart has six slanted shelves 8"d with 12" between shelves
- includes a height-adjustable file pocket
- mobile on oversized casters
- complements entire Scoot line of product solutions

| Model  | Description               | WxDxH            | Ship<br>Weight | Price<br>Each |
|--------|---------------------------|------------------|----------------|---------------|
| 5335BL | Double Sided 6 Shelf Cart | 41½ x 17¾ x 41½" | 74 lbs.        | \$442.00      |
| 5336BL | Single Sided 3 Shelf Cart | 33 x 14½ x 44¼"  | 60 lbs.        | 356.00        |