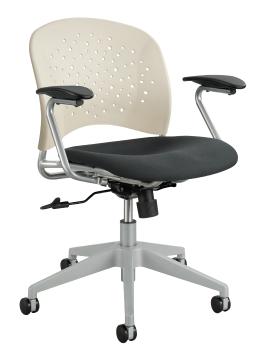

## $\mathsf{Reve}^{\scriptscriptstyle{\top\!\!\!\top}}\,\mathsf{Quick}\;\mathsf{Ship}\;\mathsf{Chairs}$

6803LT

- contoured, round back provides lumbar support
- perforated back allows for breathability
- black upholstered seat
- silver frame accents the chair
- arms included
- available to ship within 48 hours

| Model | Description            | Seat<br>Height | Overall<br>W x D x H | Ship<br>Weight | Carton<br>Price |
|-------|------------------------|----------------|----------------------|----------------|-----------------|
| 6803  | Task Chair, Round Back | 18-22%"        | 24 x 24 x 35½-39"    | 26 lbs.        | \$475.00        |