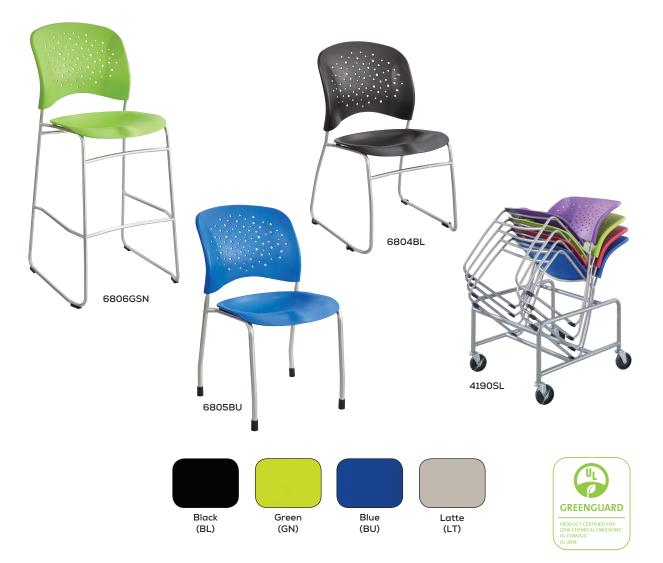

## Reve<sup>™</sup> Quick Ship Chairs

- available in stack and bistro-height styles
- available to ship within 48 hours
- guest chairs stack up to six high with straight legs and 12 high with sled base

| Model  | Description                                  | Seat<br>Height | Overall<br>W x D x H | Ship<br>Weight | Carton<br>Price |
|--------|----------------------------------------------|----------------|----------------------|----------------|-----------------|
| 6804   | Guest Chair, Sled Base, Round Back, 2 ea.    | 18″            | 19¾ x 23½ x 33½″     | 25 lbs.        | \$317.00        |
| 6805   | Guest Chair, Straight Leg, Round Back, 2 ea. | 18″            | 19 x 24½ x 33½″      | 27 lbs.        | 407.00          |
| 6806   | Bistro Height Chair, Round Back              | 31″            | 19¾ x 23½ x 47½″     | 21 lbs.        | 296.00          |
| 4190SL | Sled Base Stack Chair Cart                   | -              | 23½ x 27½ x 17″      | 20 lbs.        | 185.00          |