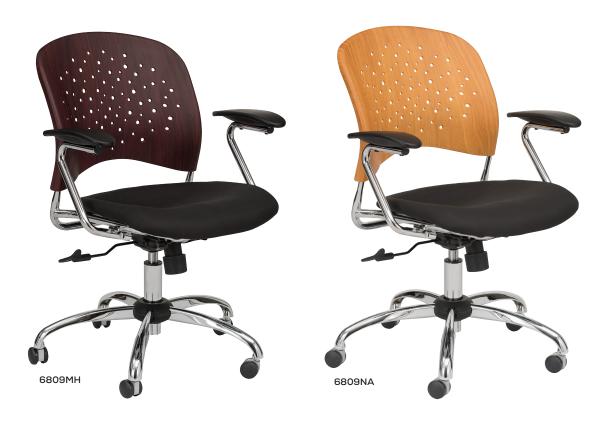

## Reve<sup>™</sup> Quick Ship Task Chairs

- round plastic, faux wood back in mahogany (MH) or natural (NA)
- black upholstered seat
- integrated fixed arms
- $\bullet$  features seat height, tilt, tilt tension, tilt lock and 360° swivel
- assembly required

| Model  | Description                                   | Overall<br>W x D x H | Ship<br>Weight | Carton<br>Price |
|--------|-----------------------------------------------|----------------------|----------------|-----------------|
| 6809NA | Task Chair, Round Plastic Wood Back, Natural  | 24 x 24 x 35½-39"    | 26 lbs.        | \$507.00        |
| 6809MH | Task Chair, Round Plastic Wood Back, Mahogany | 24 x 24 x 35½-39"    | 26 lbs.        | 507.00          |