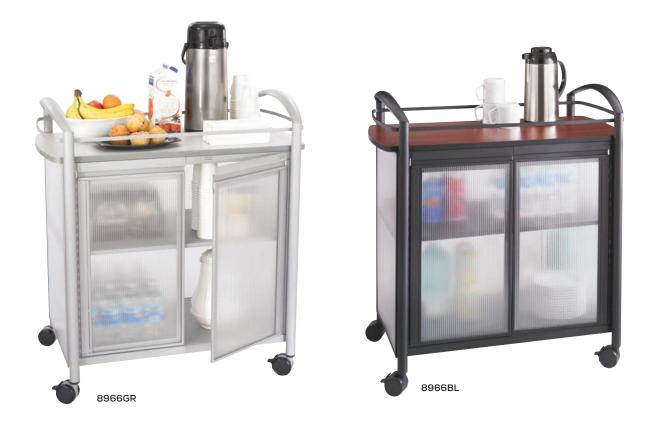

## Impromptu® Refreshment Cart

- mobile beverage cart
- steel frame and translucent polycarbonate side panels
- enclosed fixed interior shelf
- mobile beverage cart on four wheels (casters) (two locking)
- cherry laminate top  $(34 \times 17")$  with Black powder coat finish or Gray laminate top  $(34 \times 17")$  with Metallic gray powder coat finish for durability
- complements entire Impromptu® line of products

| Model  | Description             | W x D x H       | Ship<br>Weight | Price    |
|--------|-------------------------|-----------------|----------------|----------|
| 8966GR | Refreshment Cart, Gray  | 34 x 21¼ x 36½" | 64 lbs.        | \$676.00 |
| 8966BL | Refreshment Cart, Black | 34 x 21¼ x 36½" | 64 lbs.        | 676.00   |