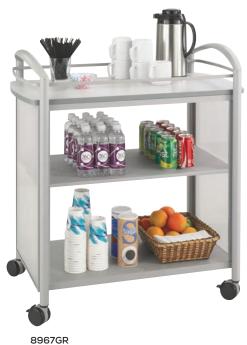

## Impromptu® Beverage Carts

- translucent polycarbonate side panels with steel frame
- gray or cherry laminate top (34 x 17")
- storage area includes fixed interior shelf
- mobile on four casters (two locking)
- complements entire Impromptu® line of products
- assembly required

|        |                                            |                 | Ship    |          |
|--------|--------------------------------------------|-----------------|---------|----------|
| Model  | Description                                | WxDxH           | Weight  | Price    |
| 8967BL | Beverage Cart, Black with Cherry Top       | 34 x 19½ x 36½" | 57 lbs. | \$539.00 |
| 8967GR | Beverage Cart, Metallic Gray with Gray Top | 34 x 19½ x 36½" | 57 lbs. | 539.00   |