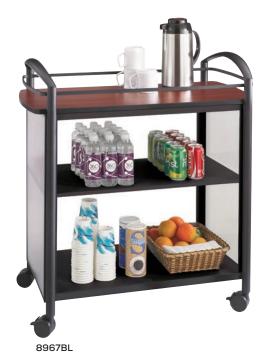

## Impromptu® Beverage Carts

- translucent polycarbonate side panels with steel frame
- gray or cherry laminate top (34 x 17")
- storage area includes fixed interior shelf
- mobile on four casters (two locking)
- complements entire Impromptu® line of products
- assembly required

|        |                                            |                 | Ship    |          |
|--------|--------------------------------------------|-----------------|---------|----------|
| Model  | Description                                | WxDxH           | Weight  | Price    |
| 8967BL | Beverage Cart, Black with Cherry Top       | 34 x 19½ x 36½" | 57 lbs. | \$539.00 |
| 8967GR | Beverage Cart, Metallic Gray with Gray Top | 34 x 19½ x 36½" | 57 lbs. | 539.00   |