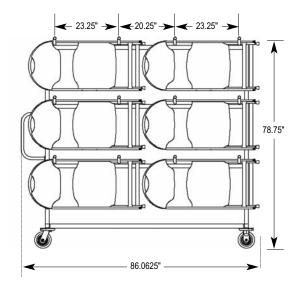

## SPECIFICATIONS

| Cart     | Chair                                            | Width                    | Height                         | Length                           | Weight                                 | Chair Capacity |
|----------|--------------------------------------------------|--------------------------|--------------------------------|----------------------------------|----------------------------------------|----------------|
| Unloaded |                                                  | 32" (81cm)               | 77.5" (197cm)                  | 86.06" (219cm)                   | 130 lbs (59kg)                         |                |
| Loaded   | Mesh•One                                         | 33.5" (85cm)             | 78" (198cm)                    | 89.75" (228cm)                   | 790 lbs (358kg)                        | 60             |
|          | SwiftSet (Un-upholstered) SwiftSet (Upholstered) | 32" (81cm)<br>32" (81cm) | 78.75 (200cm)<br>78.75 (200cm) | 86.06" (219cm)<br>86.06" (219cm) | 1,227 lbs (557kg)<br>1,125 lbs (510kg) | 96<br>72       |

# Applications:

The Mesh•One SwiftSet® Cart – Tree is designed to hold 60 Mesh•One, 96 SwiftSet® un-upholstered chairs, or 72 SwiftSet® upholstered chairs. The chairs stack horizontally on the cart in 12 locations.

Shown with SwiftSet Chairs

Shown with Mesh•One Chairs

Part Number: CRTTREE1