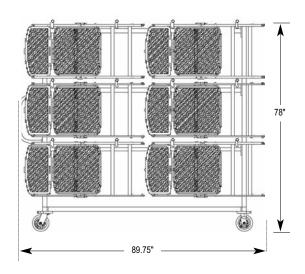

## SPECIFICATIONS

| Cart     | Chair                                            | Width                    | Height                         | Length                           | Weight                                 | Chair Capacity |
|----------|--------------------------------------------------|--------------------------|--------------------------------|----------------------------------|----------------------------------------|----------------|
| Unloaded |                                                  | 32" (81cm)               | 77.5" (197cm)                  | 86.06" (219cm)                   | 130 lbs (59kg)                         |                |
| Loaded   | Mesh•One                                         | 33.5" (85cm)             | 78" (198cm)                    | 89.75" (228cm)                   | 790 lbs (358kg)                        | 60             |
|          | SwiftSet (Un-upholstered) SwiftSet (Upholstered) | 32" (81cm)<br>32" (81cm) | 78.75 (200cm)<br>78.75 (200cm) | 86.06" (219cm)<br>86.06" (219cm) | 1,227 lbs (557kg)<br>1,125 lbs (510kg) | 96<br>72       |

# Applications:

The Mesh•One SwiftSet® Cart – Tree is designed to hold 60 Mesh•One, 96 SwiftSet® un-upholstered chairs, or 72 SwiftSet® upholstered chairs. The chairs stack horizontally on the cart in 12 locations.

Shown with SwiftSet Chairs

Shown with Mesh•One Chairs

Part Number: CRTTREE1