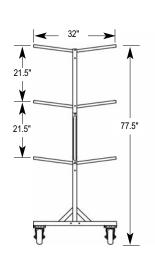

## SPECIFICATIONS

| Cart     | Chair                                            | Width                    | Height                         | Length                           | Weight                                 | Chair Capacity |
|----------|--------------------------------------------------|--------------------------|--------------------------------|----------------------------------|----------------------------------------|----------------|
| Unloaded |                                                  | 32" (81cm)               | 77.5" (197cm)                  | 86.06" (219cm)                   | 130 lbs (59kg)                         |                |
| Loaded   | Mesh•One                                         | 33.5" (85cm)             | 78" (198cm)                    | 89.75" (228cm)                   | 790 lbs (358kg)                        | 60             |
|          | SwiftSet (Un-upholstered) SwiftSet (Upholstered) | 32" (81cm)<br>32" (81cm) | 78.75 (200cm)<br>78.75 (200cm) | 86.06" (219cm)<br>86.06" (219cm) | 1,227 lbs (557kg)<br>1,125 lbs (510kg) | 96<br>72       |

## **Primary Structure:**

The cart consists of a steel frame, 2 swivel casters, and 2 fixed casters. A handle is provided to steer the cart. The hanging tubes are protected by a pvc plastic sleeve. The ends of the hanging tubes are covered with a 1.37" protective end cap.

#### Casters:

There are 2 front swivel casters and 2 rear fixed casters. Both sets of casters are 2" wide x 6" diameter, rounded, soft, thermoplastic elastomer tread, with .5" roller bearings. Each caster has a load capacity of at least 450 pounds.

| Part          | Material Size                               |
|---------------|---------------------------------------------|
| Main Frame    | 1.5" x 1.5" x 14 gauge (.083) square tubing |
| Hanging Tubes | 1" x 14 gauge (.083) round tubing           |
| Handle        | 1" x 14 gauge (.083) round tubing           |