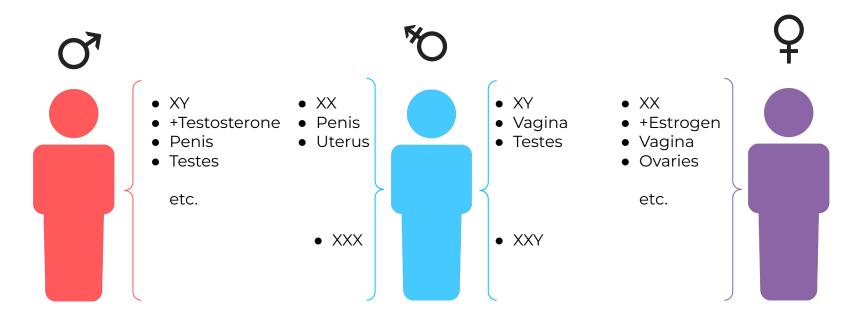

## **Biological Sex**

The anatomical, genetic, or physical attributes of a person.

## **Biological Sex**

#### mercari

Differences in Sex Development (DSD) (Intersex)

## Sex can be considered a **spectrum**

Biological sex is considered a spectrum when seeing sex as a combination of hormones, chromosomes, and other attributes as a whole.