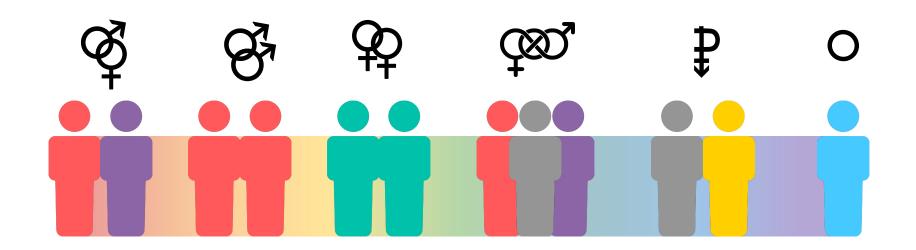

# Sexual Orientation

The gender(s) someone is sexually or romantically attracted to.

**Sexual Orientation** 

mercari

Sexual orientation is considered a **spectrum** 

**Recap** mercari

## **LGBT+**

Sexual and gender diversity

## **Sexual Orientation**

The gender(s) the person is attracted to

## Recap