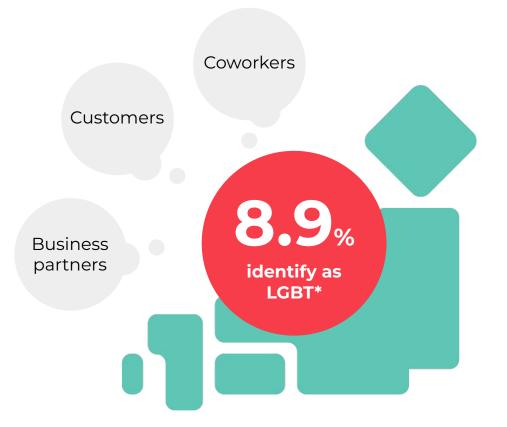

#### **Business relations**

 Always treat others with respect

<sup>\*</sup>Source: Dentsu Diversity Lab, "LGBTQ+ Survey 2020"