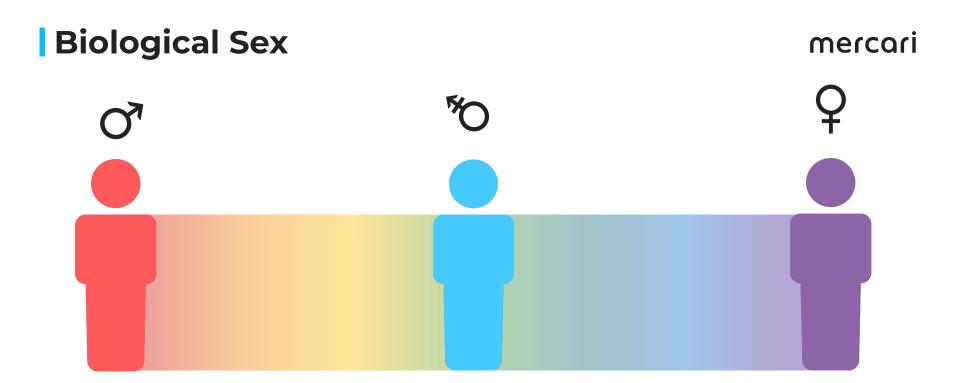

## **Biological Sex**

## Sex can be considered a **spectrum**

Biological sex is considered a spectrum when seeing sex as a combination of hormones, chromosomes, and other attributes as a whole.