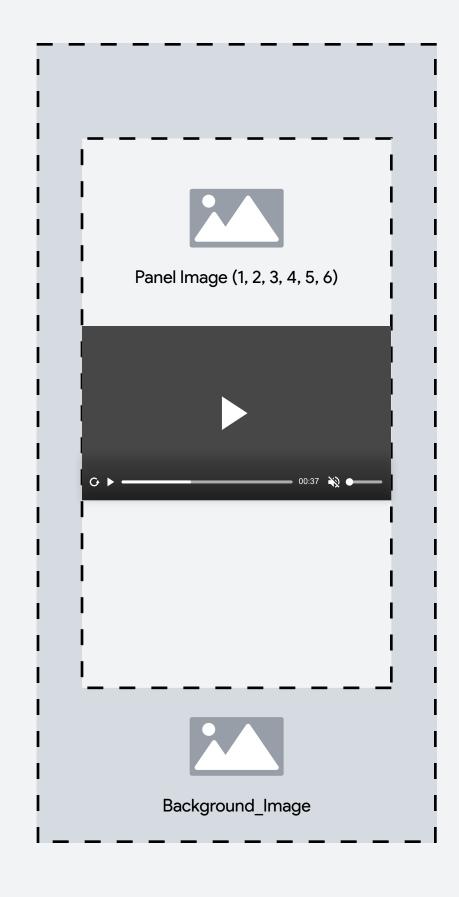

## HIGH IMPACT DISPLAY

**VIDEO** 

Introducing the advanced interactive
Hexaflow 360 ad, a revolutionary six-sided
format designed to maximize engagement
offering a comprehensive 360-degree view
of your products or messages.

# HexaFlow 360 - 300x600 Asset Requirements

| Panel Images    |          |              |
|-----------------|----------|--------------|
| Pixel dimension | Max size | Type support |
| 464×824         | 100 KB   | JPG, PNG     |

| Background_Image |          |              |
|------------------|----------|--------------|
| Pixel dimension  | Max size | Type support |
| 600×1200         | 100 KB   | JPG, PNG     |

|                  | Video    |              |
|------------------|----------|--------------|
| Aspect_Ratio     | Max size | Type support |
| 16:9, 9:16, Full | 2 MB     | MP4          |