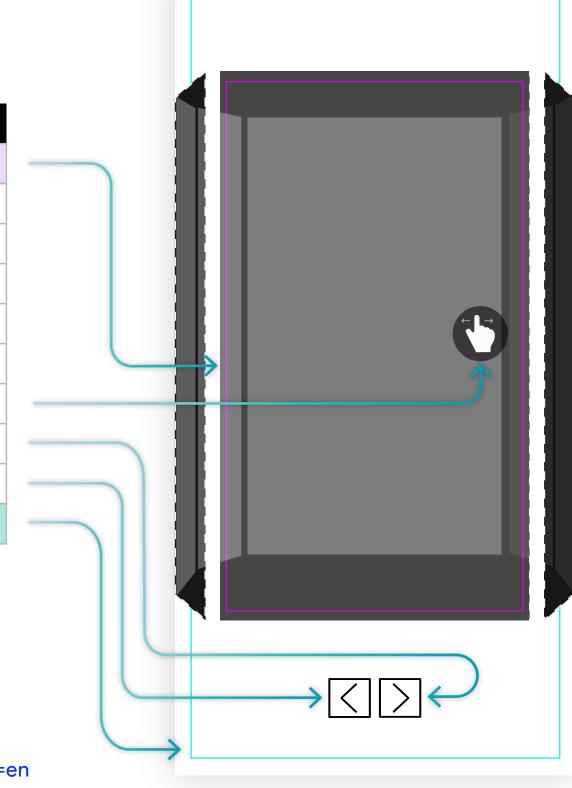

### HexaFlow 360 - Exits & Standard Metrics

#### **Exits**

These Reporting Metrics are available for Reporting in CM360

| Event Name              | Reporting Label         |
|-------------------------|-------------------------|
| Panel_Image_One_Click   | Panel_Image_One_Click   |
| Panel_Image_Two_Click   | Panel_Image_Two_Click   |
| Panel_Image_Three_Click | Panel_Image_Three_Click |
| Panel_Image_Four_Click  | Panel_Image_Four_Click  |
| Panel_Image_Five_Click  | Panel_Image_Five_Click  |
| Panel_Image_Six_Click   | Panel_Image_Six_Click   |
| Dragged                 | dragged                 |
| Previous Button         | prev_button             |
| Next Button             | next_button             |
| Background Exit         | bg_exit                 |