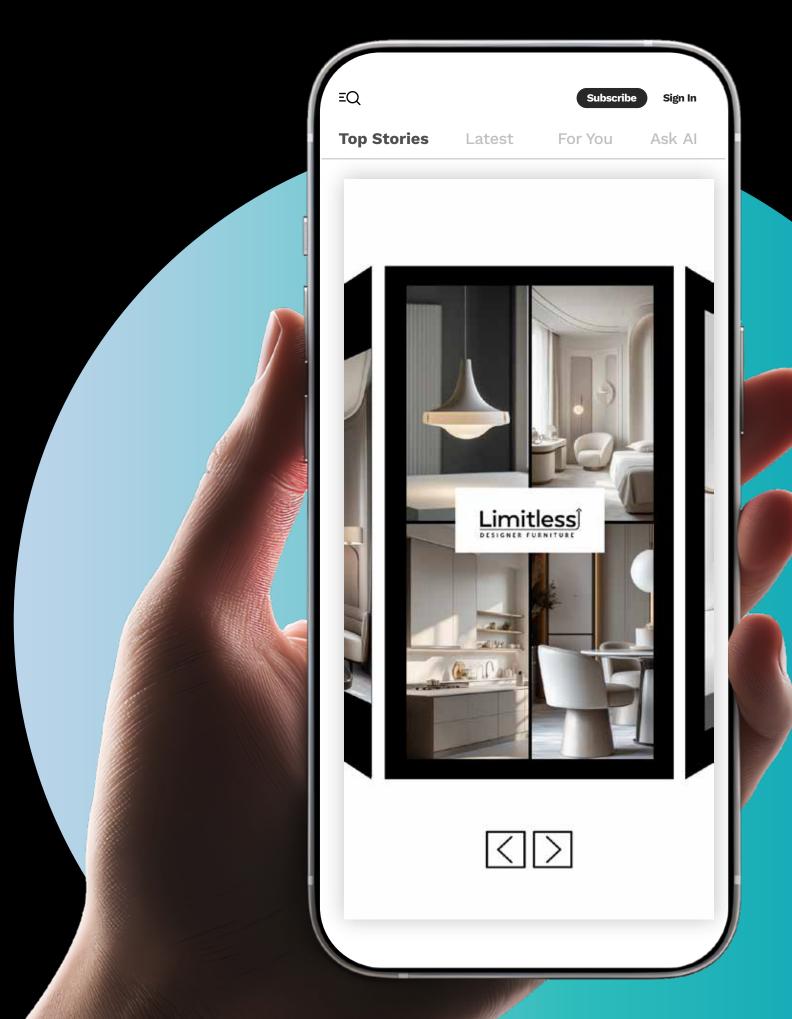

## HIGH IMPACT DISPLAY

**VIDEO** 

Introducing the advanced interactive
Hexaflow 360 ad, a revolutionary six-sided
format designed to maximize engagement
offering a comprehensive 360-degree view
of your products or messages.

Best for: Consideration, Conversion

**Sizes:** 300x600, 320x480, 970x250

Devices: Mobile Web, Desktop

Platform: Studio, CM360, DV360

Ad Type: Rich Media

Assets: Video, Images, Text, Style Settings

Preview Ad 🔘