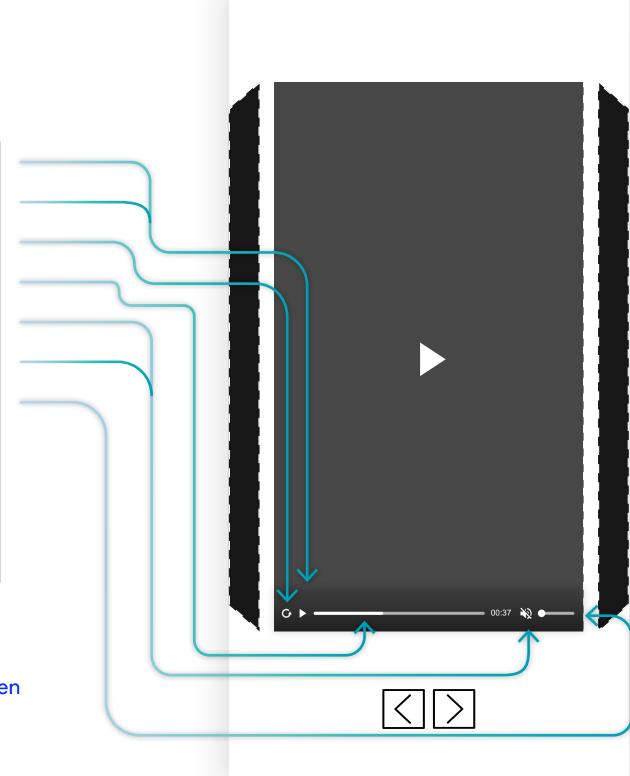

## HexaFlow 360 - Video Tracking Metrics

#### **Video Counters**

These Reporting Metrics are available for Reporting in CM360

| Event Name        | Reporting Label   |
|-------------------|-------------------|
| Video:Play        | Video:Play        |
| Video:Pause       | Video:Pause       |
| Video:Replay      | Video:Replay      |
| Video:Seeked      | Video:Seeked      |
| Video:Mute        | Video:Mute        |
| Video:Unmute      | Video:Unmute      |
| Video:Volume      | Video:Volume      |
| Video:Interaction | Video:Interaction |
| Video:Complete    | Video:Complete    |
| Video:MidPoint    | Video:MidPoint    |
| Video:Stop        | Video:Stop        |

#### **Video Metrics**

These metrics are available in a seperate metric, they are included in Standard Video Reporting Metrics.

| Event Name             | Reporting Label        |
|------------------------|------------------------|
| Video First Quartile   | Video First Quartile   |
| Video Midpoints        | Video Midpoints        |
| Video Third Quartiles  | Video Third Quartiles  |
| Video Completions      | Video Completions      |
| Video Interactions     | Video Interactions     |
| Video Interaction Rate | Video Interaction Rate |
| Video View Time        | Video View Time        |