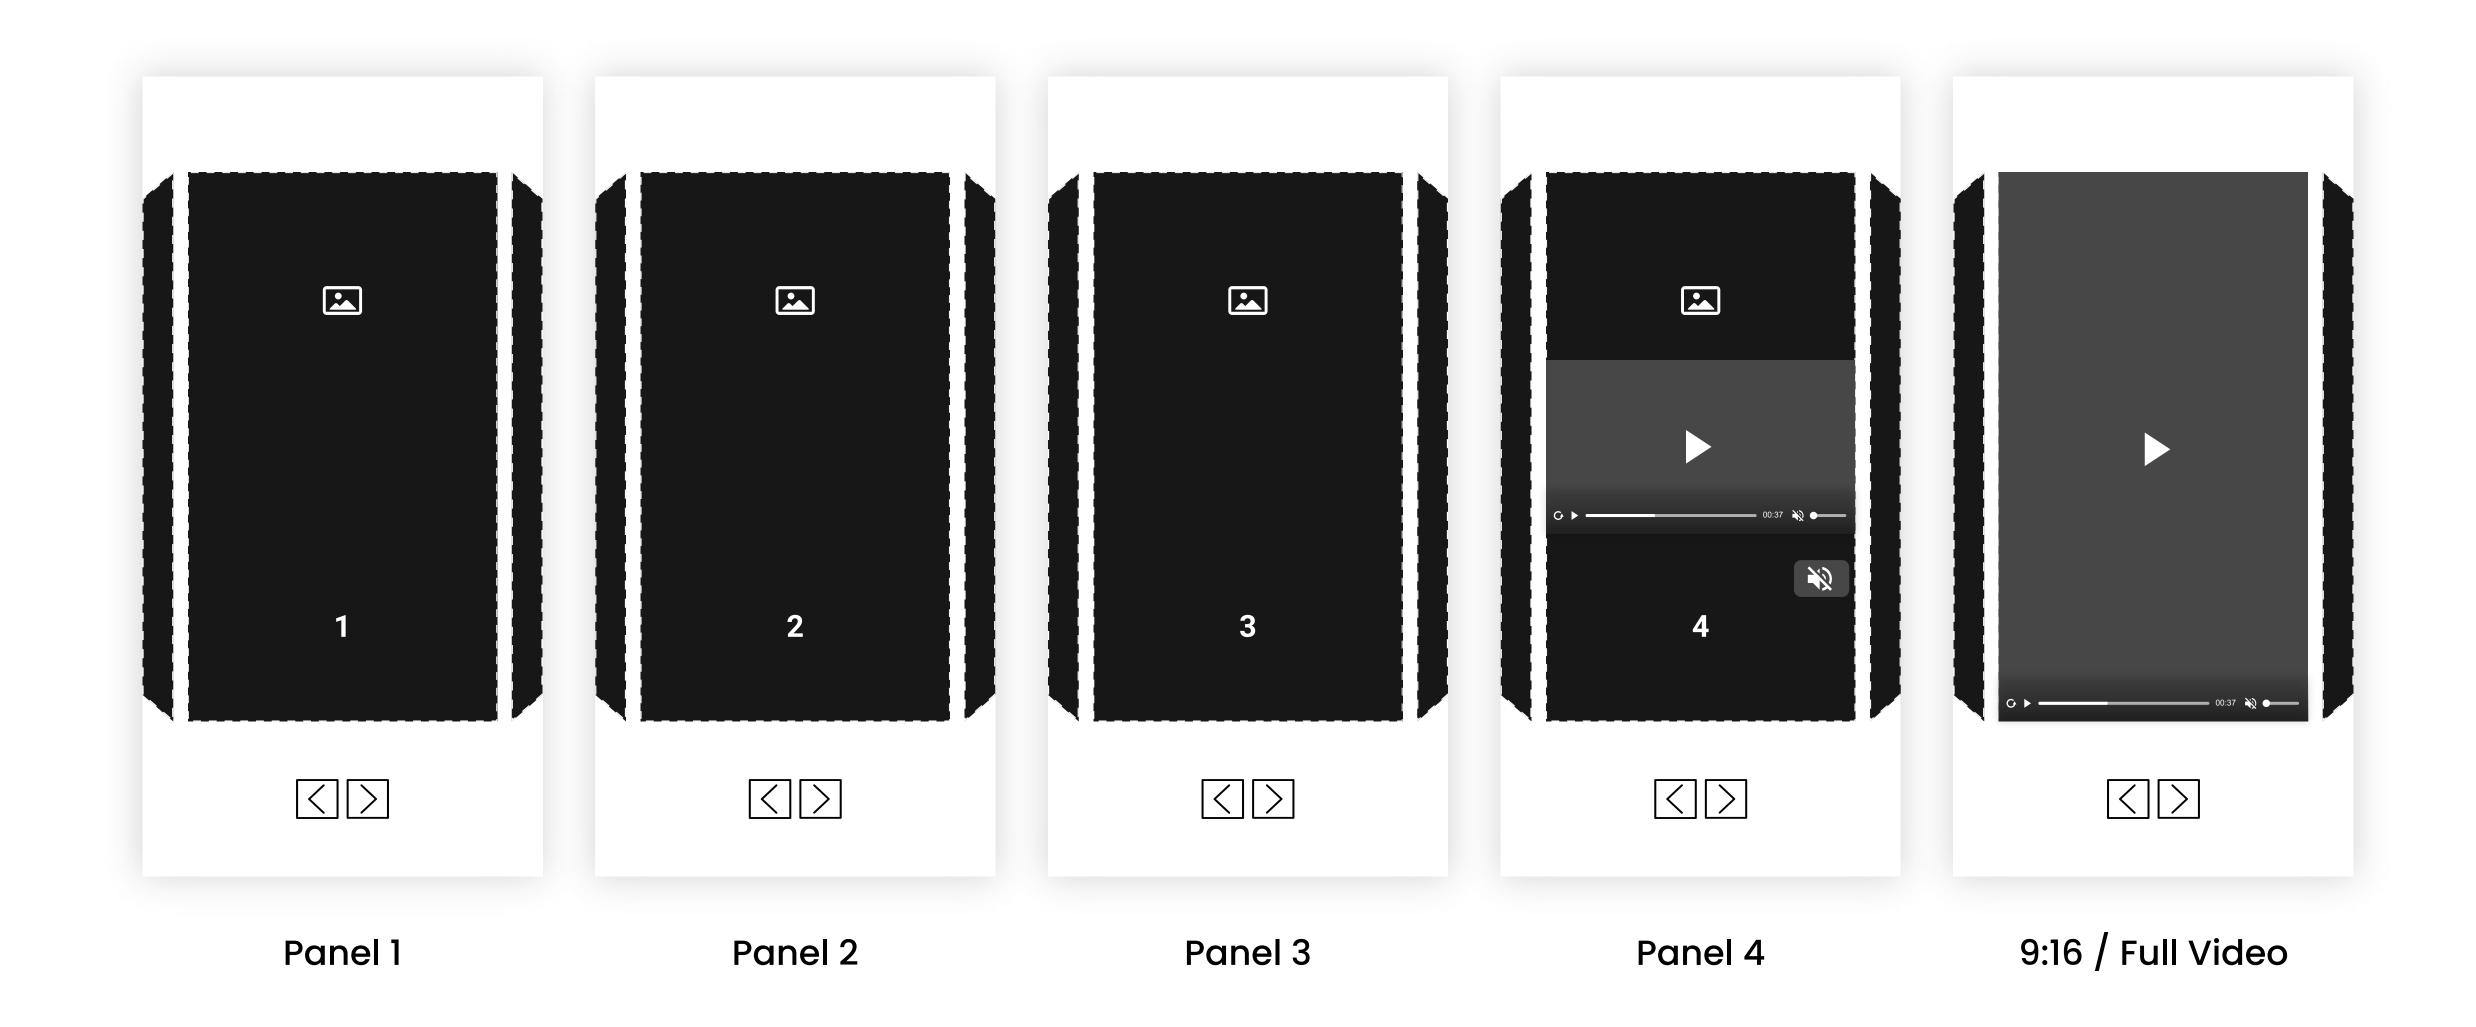

# HexaFlow 360 - 300x600 Asset Requirements

| Panel Images    |          |              |
|-----------------|----------|--------------|
| Pixel dimension | Max size | Type support |
| 464×824         | 100 KB   | JPG, PNG     |

| Background_Image |          |              |
|------------------|----------|--------------|
| Pixel dimension  | Max size | Type support |
| 600×1200         | 100 KB   | JPG, PNG     |

|                  | Video    |              |
|------------------|----------|--------------|
| Aspect_Ratio     | Max size | Type support |
| 16:9, 9:16, Full | 2 MB     | MP4          |

# HexaFlow 360 - 300x600 Data Binding

|                 | Panel Images |              |
|-----------------|--------------|--------------|
| Pixel dimension | Max size     | Type support |
| 1552×400        | 100 KB       | JPG, PNG     |

|                 | Background_Image |              |
|-----------------|------------------|--------------|
| Pixel dimension | Max size         | Type support |
| 1940×500        | 100 KB           | JPG, PNG     |

| Video        |          |              |
|--------------|----------|--------------|
| Aspect_Ratio | Max size | Type support |
| 16:9, Full   | 2 MB     | MP4          |