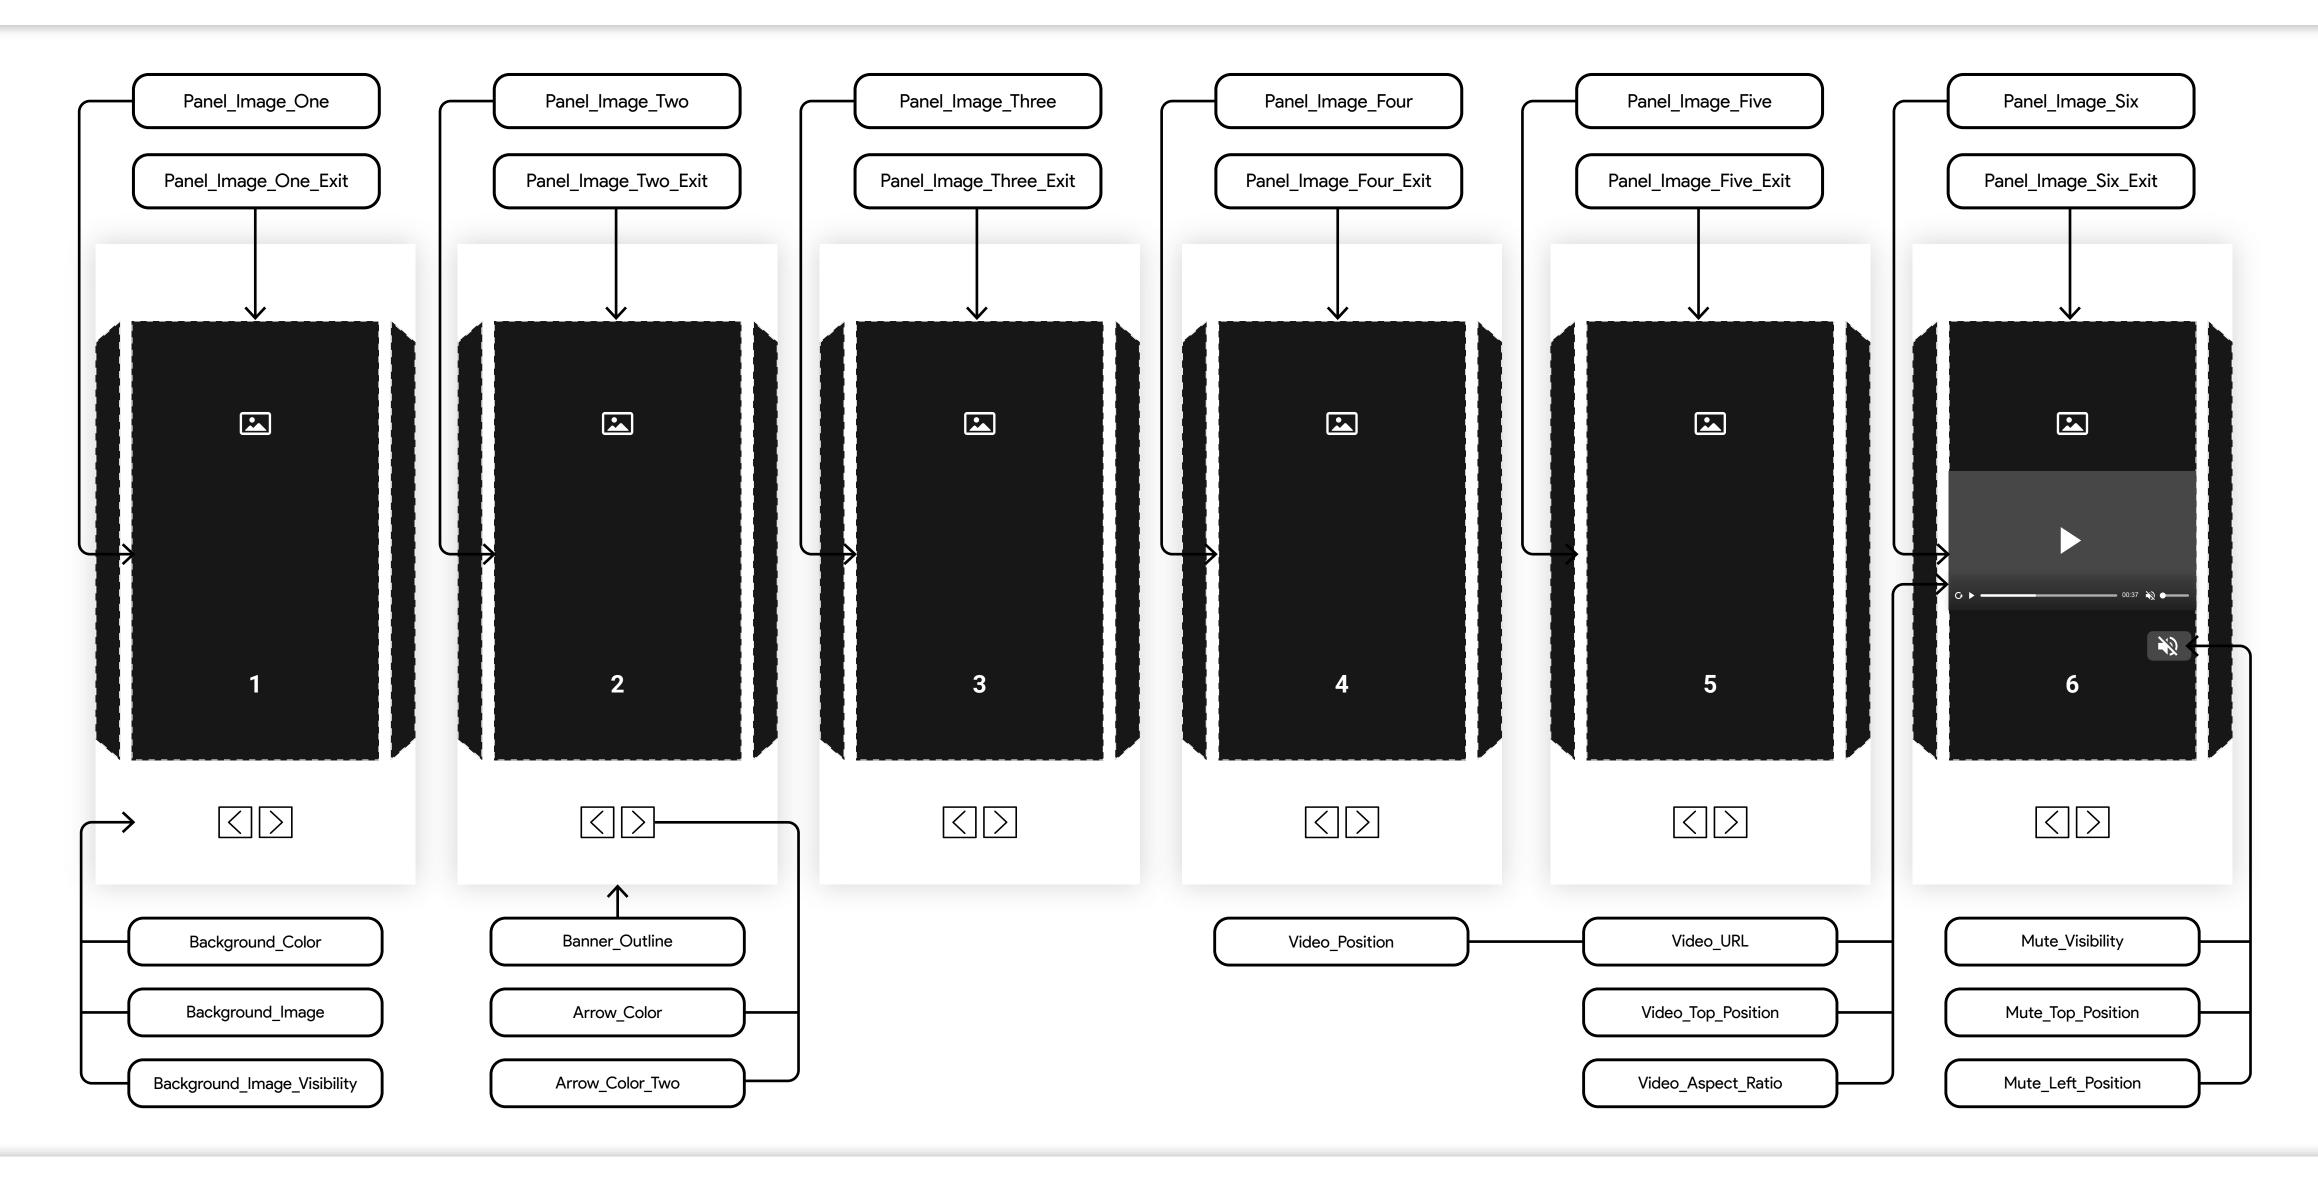

# HexaFlow 360 - 300x600 Data Binding

|                 | Panel Images |              |
|-----------------|--------------|--------------|
| Pixel dimension | Max size     | Type support |
| 1552×400        | 100 KB       | JPG, PNG     |

|                 | Background_Image |              |
|-----------------|------------------|--------------|
| Pixel dimension | Max size         | Type support |
| 1940×500        | 100 KB           | JPG, PNG     |

| Video        |          |              |
|--------------|----------|--------------|
| Aspect_Ratio | Max size | Type support |
| 16:9, Full   | 2 MB     | MP4          |

#### **Exits**

These Reporting Metrics are available for Reporting in CM360

| Event Name              | Reporting Label         |
|-------------------------|-------------------------|
| Panel_Image_One_Click   | Panel_Image_One_Click   |
| Panel_Image_Two_Click   | Panel_Image_Two_Click   |
| Panel_Image_Three_Click | Panel_Image_Three_Click |
| Panel_Image_Four_Click  | Panel_Image_Four_Click  |
| Panel_Image_Five_Click  | Panel_Image_Five_Click  |
| Panel_Image_Six_Click   | Panel_Image_Six_Click   |
| Dragged                 | dragged                 |
| Previous Button         | prev_button             |
| Next Button             | next_button             |
| Background Exit         | bg_exit                 |