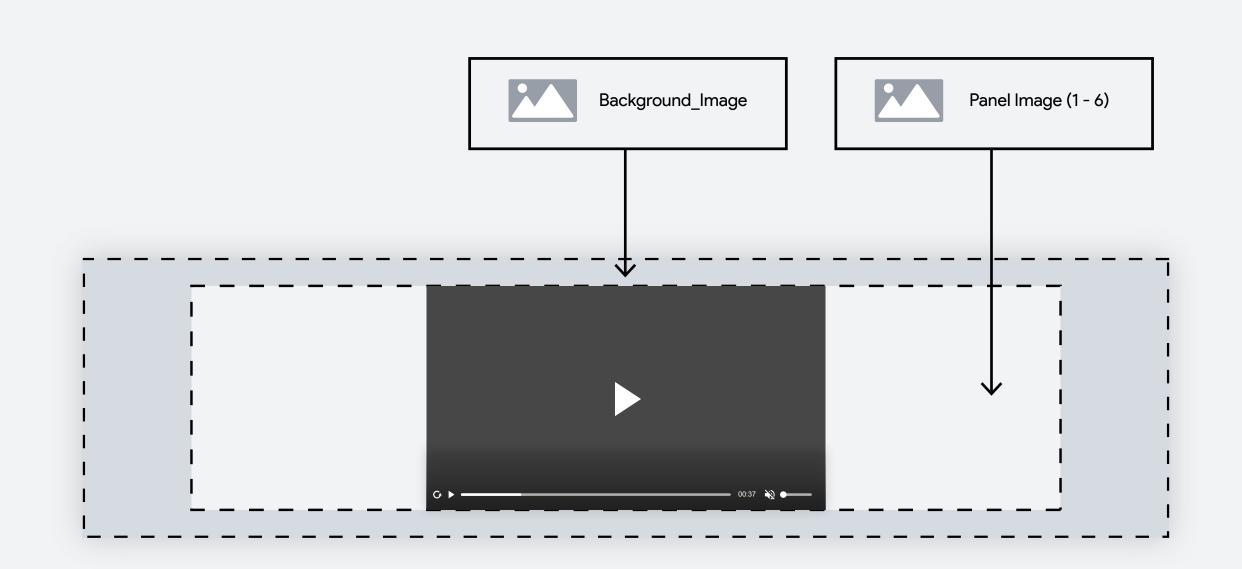

# HexaFlow 360 - 300x600 Asset Requirements

| Panel Images    |          |              |
|-----------------|----------|--------------|
| Pixel dimension | Max size | Type support |
| 464×824         | 100 KB   | JPG, PNG     |

| Background_Image |          |              |
|------------------|----------|--------------|
| Pixel dimension  | Max size | Type support |
| 600×1200         | 100 KB   | JPG, PNG     |

|                  | Video    |              |
|------------------|----------|--------------|
| Aspect_Ratio     | Max size | Type support |
| 16:9, 9:16, Full | 2 MB     | MP4          |

# HexaFlow 360 - 300x600 Data Binding

|                 | Panel Images |              |
|-----------------|--------------|--------------|
| Pixel dimension | Max size     | Type support |
| 1552×400        | 100 KB       | JPG, PNG     |

|                 | Background_Image |              |
|-----------------|------------------|--------------|
| Pixel dimension | Max size         | Type support |
| 1940×500        | 100 KB           | JPG, PNG     |

| Video        |          |              |
|--------------|----------|--------------|
| Aspect_Ratio | Max size | Type support |
| 16:9, Full   | 2 MB     | MP4          |