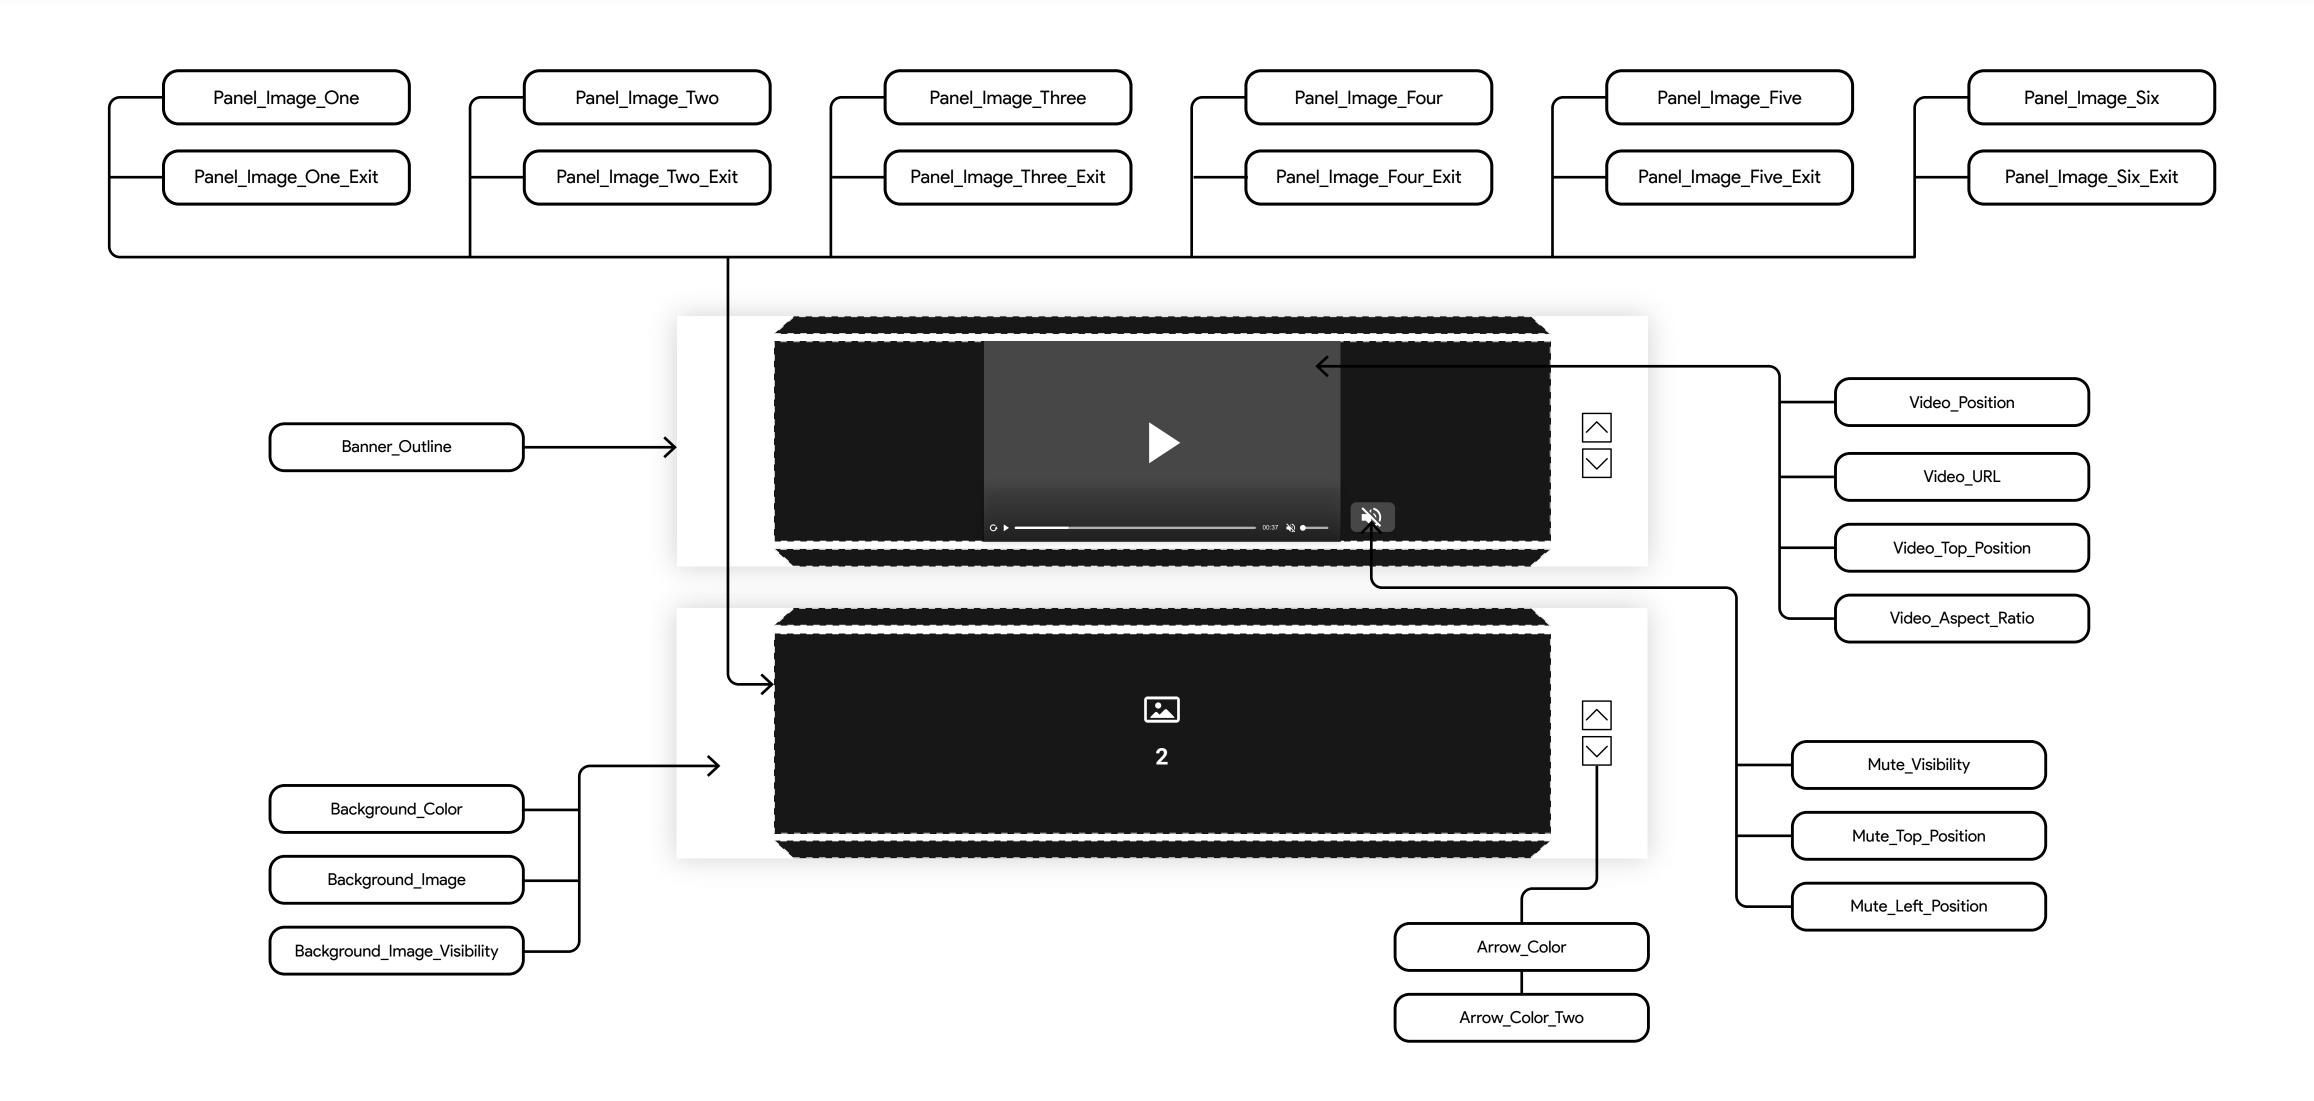

## HIGH IMPACT DISPLAY

**VIDEO** 

Introducing the advanced interactive
Hexaflow 360 ad, a revolutionary six-sided
format designed to maximize engagement
offering a comprehensive 360-degree view
of your products or messages.

Best for: Consideration, Conversion

**Sizes:** 300x600, 320x480, 970x250

Devices: Mobile Web, Desktop

Platform: Studio, CM360, DV360

Ad Type: Rich Media

Assets: Video, Images, Text, Style Settings

Preview Ad 🔘

# HexaFlow 360 - 300x600 Asset Requirements

| Panel Images    |          |              |
|-----------------|----------|--------------|
| Pixel dimension | Max size | Type support |
| 464×824         | 100 KB   | JPG, PNG     |

| Background_Image |          |              |
|------------------|----------|--------------|
| Pixel dimension  | Max size | Type support |
| 600×1200         | 100 KB   | JPG, PNG     |

|                  | Video    |              |
|------------------|----------|--------------|
| Aspect_Ratio     | Max size | Type support |
| 16:9, 9:16, Full | 2 MB     | MP4          |

# HexaFlow 360 - 300x600 Data Binding

|                 | Panel Images |              |
|-----------------|--------------|--------------|
| Pixel dimension | Max size     | Type support |
| 1552×400        | 100 KB       | JPG, PNG     |

|                 | Background_Image |              |
|-----------------|------------------|--------------|
| Pixel dimension | Max size         | Type support |
| 1940×500        | 100 KB           | JPG, PNG     |

| Video        |          |              |
|--------------|----------|--------------|
| Aspect_Ratio | Max size | Type support |
| 16:9, Full   | 2 MB     | MP4          |