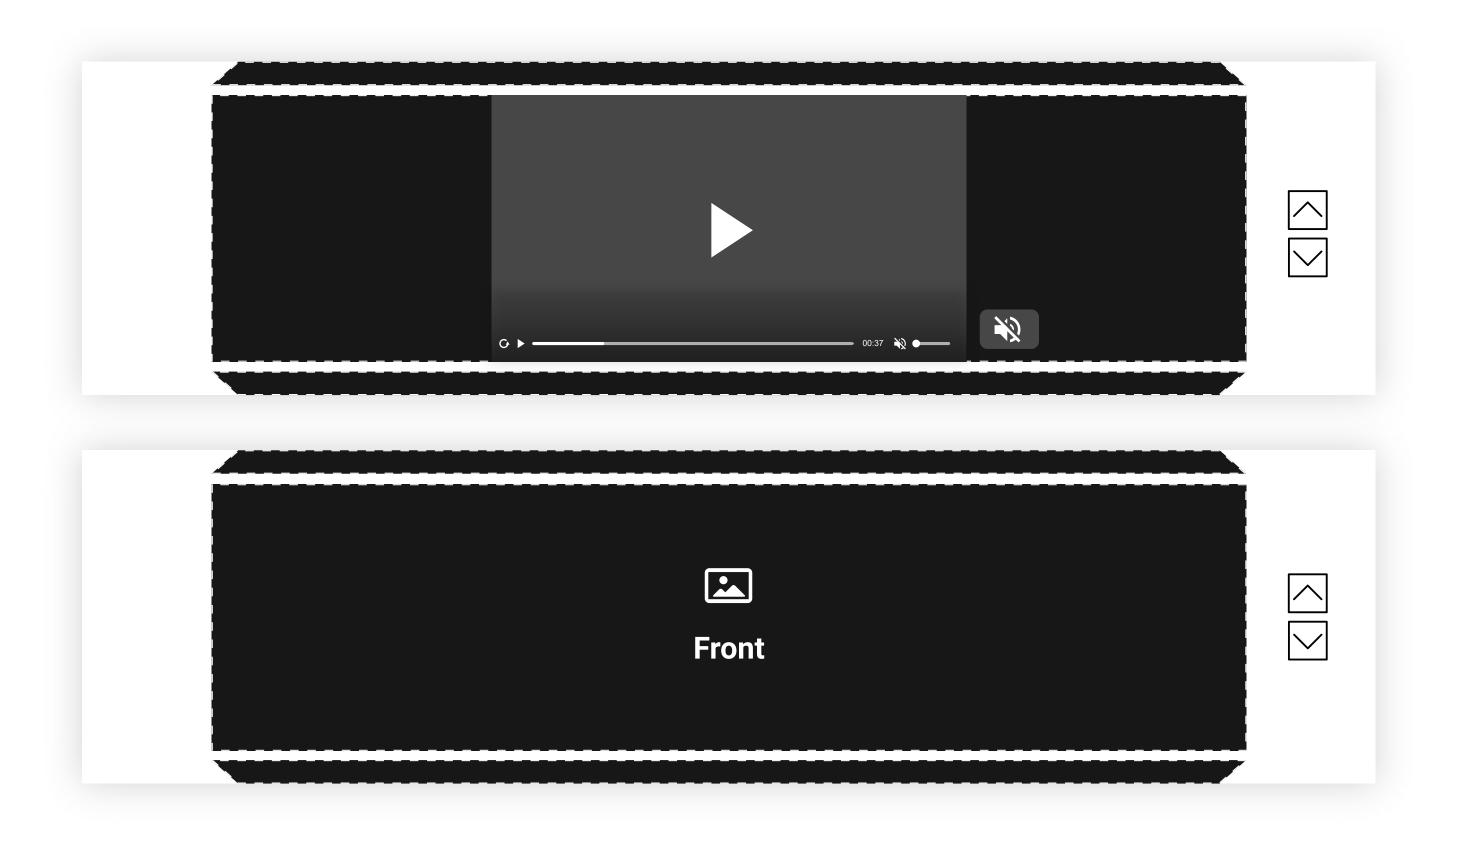

## HIGH IMPACT DISPLAY

**VIDEO** 

Introducing the advanced interactive
Hexaflow 360 ad, a revolutionary six-sided
format designed to maximize engagement
offering a comprehensive 360-degree view
of your products or messages.

Best for: Consideration, Conversion

**Sizes:** 300x600, 320x480, 970x250

Devices: Mobile Web, Desktop

Platform: Studio, CM360, DV360

Ad Type: Rich Media

Assets: Video, Images, Text, Style Settings

Preview Ad 🔘