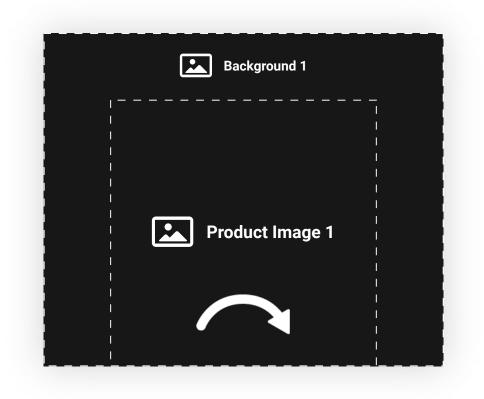

Best for: Consideration, Conversion

**Sizes:** 300x250

**Devices:** Mobile Web

Platform: Studio, CM360, DV360

Ad Type: Standard Ad

**Assets:** Images, Text, Style Settings

Panel 1 Panel 2 Panel 3

### SpinFlow 360 - 300x250 Asset Requirements

| Panel Images    |          |              |
|-----------------|----------|--------------|
| Pixel dimension | Max size | Type support |
| 400×400         | 100 KB   | JPG, PNG     |

| Background_Image |          |              |  |
|------------------|----------|--------------|--|
| Pixel dimension  | Max size | Type support |  |
| 600×500          | 100 KB   | JPG, PNG     |  |