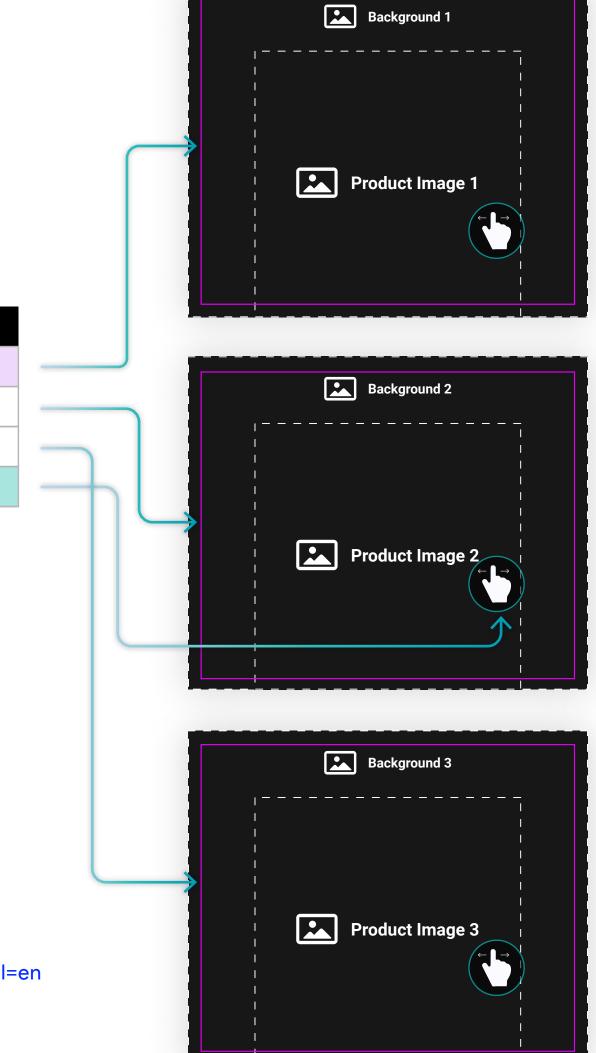

Best for: Consideration, Conversion

**Sizes:** 300x250

**Devices:** Mobile Web

Platform: Studio, CM360, DV360

Ad Type: Standard Ad

**Assets:** Images, Text, Style Settings

Panel 1 Panel 2 Panel 3

### SpinFlow 360 - 300x250 Asset Requirements

| Panel Images    |          |              |
|-----------------|----------|--------------|
| Pixel dimension | Max size | Type support |
| 400×400         | 100 KB   | JPG, PNG     |

| Background_Image |          |              |  |
|------------------|----------|--------------|--|
| Pixel dimension  | Max size | Type support |  |
| 600×500          | 100 KB   | JPG, PNG     |  |