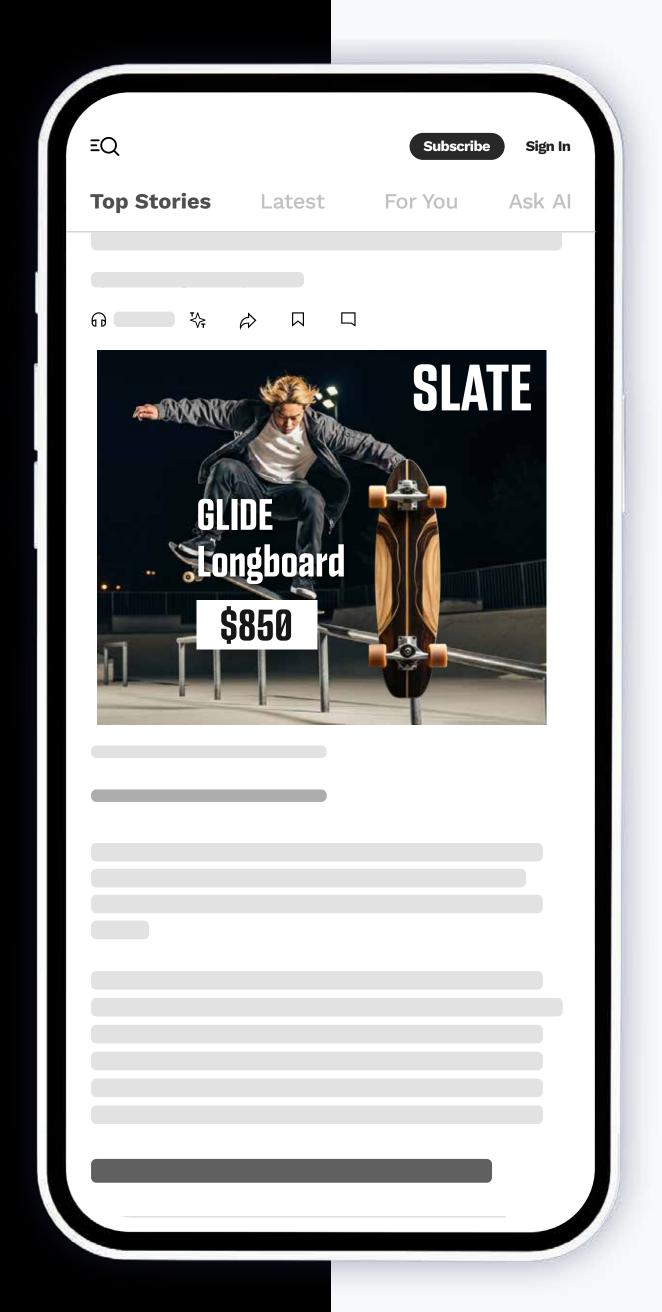

# SPINFLOW 360

Swipe. Spin. Discover More.

## HIGH IMPACT DISPLAY

SPINFLOW 360

Swipe. Spin. Discover More.

Introducing the advanced interactive
SpinFlow 360 ad, a dynamic format that
redefines engagement in programmatic
advertising. This innovative ad unit functions
like an interactive wheel, responding to user
swipes with a smooth, rotating motion.