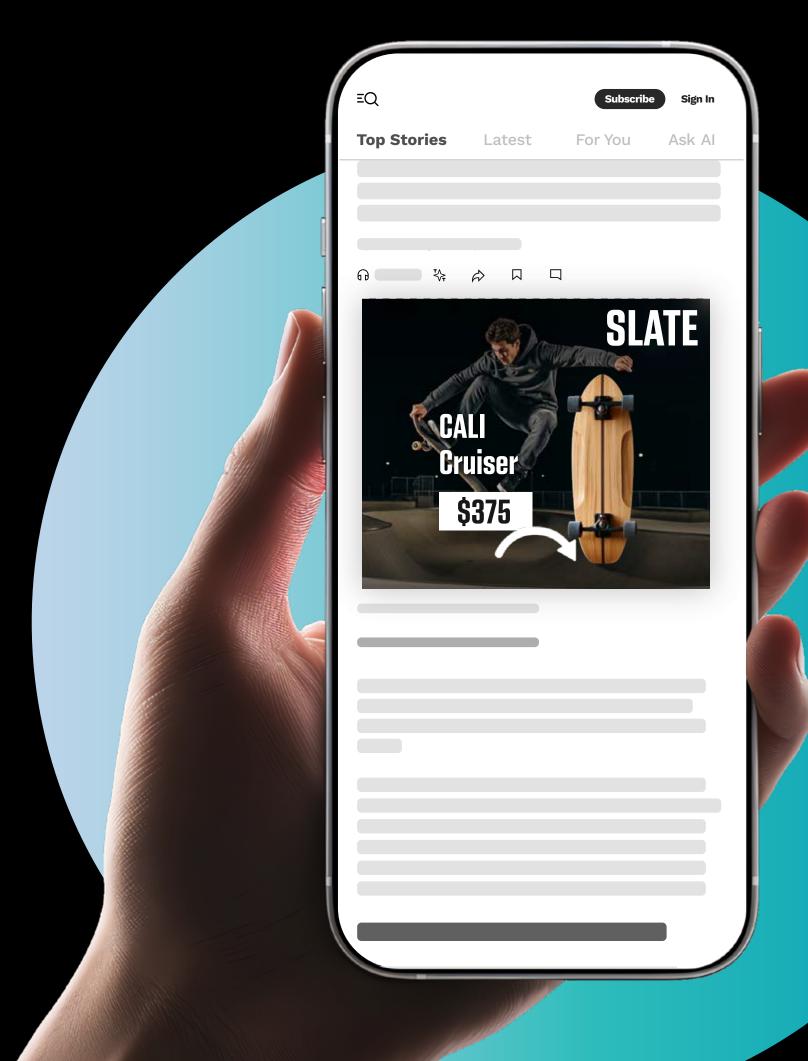

# SPINFLOW 360

Swipe. Spin. Discover More.

## HIGH IMPACT DISPLAY

SPINFLOW 360

Swipe. Spin. Discover More.

Introducing the advanced interactive
SpinFlow 360 ad, a dynamic format that
redefines engagement in programmatic
advertising. This innovative ad unit functions
like an interactive wheel, responding to user
swipes with a smooth, rotating motion.