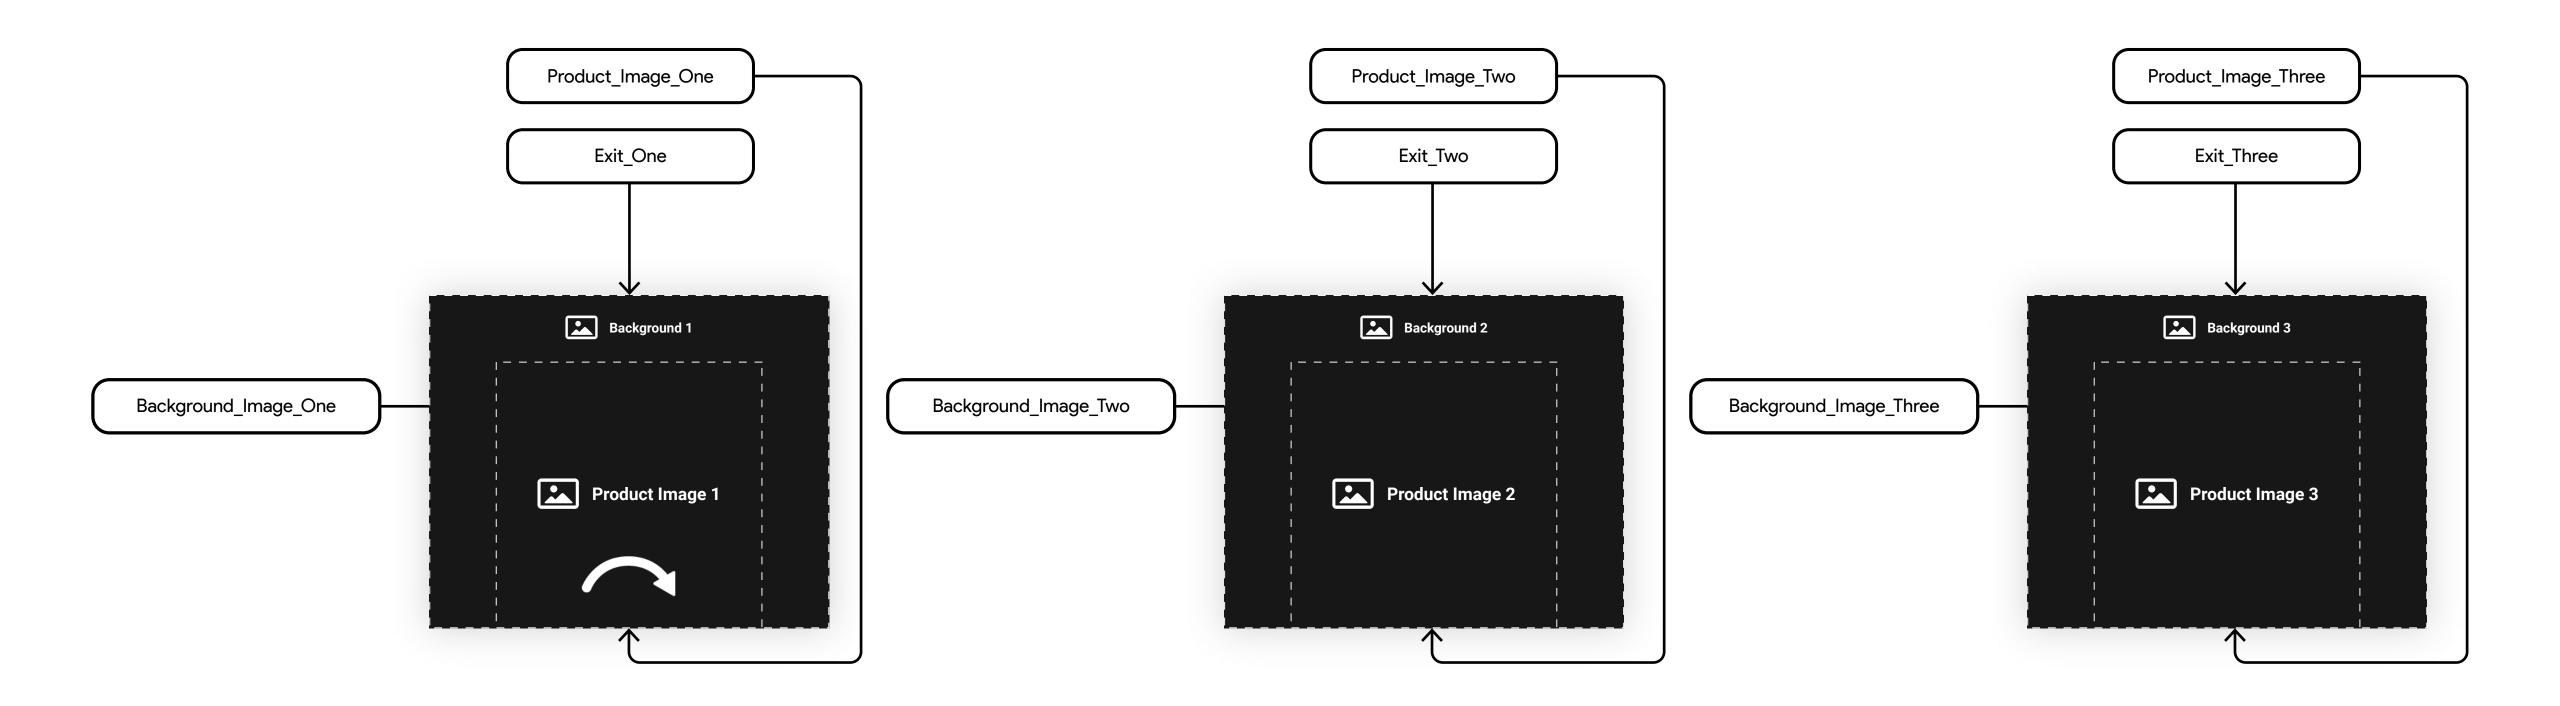

## HIGH IMPACT DISPLAY

SPINFLOW 360

Swipe. Spin. Discover More.

Introducing the advanced interactive
SpinFlow 360 ad, a dynamic format that
redefines engagement in programmatic
advertising. This innovative ad unit functions
like an interactive wheel, responding to user
swipes with a smooth, rotating motion.

Best for: Consideration, Conversion

**Sizes:** 300x250

**Devices:** Mobile Web

Platform: Studio, CM360, DV360

Ad Type: Standard Ad

**Assets:** Images, Text, Style Settings

Panel 1 Panel 2 Panel 3

#### SpinFlow 360 - 300x250 Exits & Standard Metrics

#### **Exits**

These Reporting Metrics are available for Reporting in CM360

| Event Name             | Reporting Label        |  |
|------------------------|------------------------|--|
| Background_One_Click   | Background_One_Click   |  |
| Background_Two_Click   | Background_Two_Click   |  |
| Background_Three_Click | Background_Three_Click |  |
| Dragged                | dragged                |  |